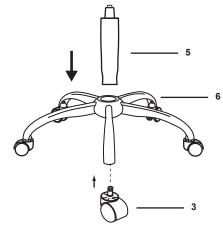

## **Assembly Instruction**

|      | Parts List:  |       |     |  |  |  |  |
|------|--------------|-------|-----|--|--|--|--|
| ITEM | DESCRIPTION  | IMAGE | QTY |  |  |  |  |
| 1    | Back Cushion | ++++  | 1   |  |  |  |  |
| 2    | Seat Cushion |       | 1   |  |  |  |  |
| 3    | Caster       |       | 5   |  |  |  |  |
| 4    | Mechanism    |       | 1   |  |  |  |  |
| 5    | Gas Lift     |       | 1   |  |  |  |  |
| 6    | Base         |       | 1   |  |  |  |  |

Select a smooth surface to avoid scratching the parts.

Turn the star base upright and insert gas lift with telescoping cover into the central hple of the star base.

**3** Fasten the bracket that connect with the back cushion and tighten the screws completely