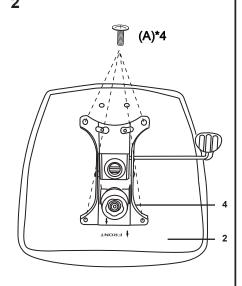

## **Assembly Instruction**

|      | Parts List:  |       |     |  |  |  |  |
|------|--------------|-------|-----|--|--|--|--|
| ITEM | DESCRIPTION  | IMAGE | QTY |  |  |  |  |
| 1    | Back Cushion | ++++  | 1   |  |  |  |  |
| 2    | Seat Cushion |       | 1   |  |  |  |  |
| 3    | Caster       |       | 5   |  |  |  |  |
| 4    | Mechanism    |       | 1   |  |  |  |  |
| 5    | Gas Lift     |       | 1   |  |  |  |  |
| 6    | Base         |       | 1   |  |  |  |  |

Tighten the screws completely

\*Hardware pack does not include screwdriver

DO NOT USE SUBSTITUTE PARTS. PLEASE CONTACT YOUR RETAIL STORE OR WWW.ROOMSTOGO.COM WITH SERVICE OR PARTS REPLACEMENT REQUEST

This product is manufactured by HEAL for ROOMS TO GO | KIDS