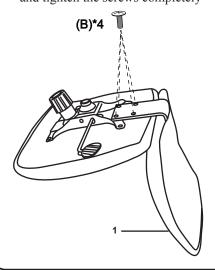

Select a smooth surface to avoid scratching the parts.

Turn the star base upright and insert gas lift with telescoping cover into the central hple of the star base.

**3** Fasten the bracket that connect with the back cushion and tighten the screws completely

Tighten the screws completely

\*Hardware pack does not include screwdriver

DO NOT USE SUBSTITUTE PARTS. PLEASE CONTACT YOUR RETAIL STORE OR WWW.ROOMSTOGO.COM WITH SERVICE OR PARTS REPLACEMENT REQUEST

This product is manufactured by HEAL for ROOMS TO GO | KIDS