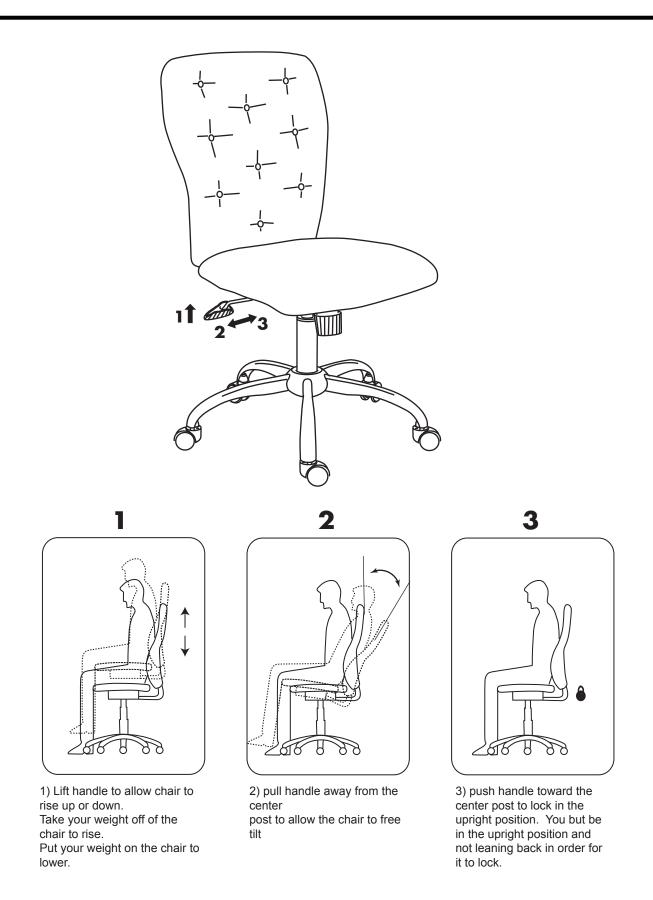

Select a smooth surface to avoid scratching the parts.

Turn the star base upright and insert gas lift with telescoping cover into the central hple of the star base.

**3** Fasten the bracket that connect with the back cushion and tighten the screws completely

Tighten the screws completely

\*Hardware pack does not include screwdriver

DO NOT USE SUBSTITUTE PARTS. PLEASE CONTACT YOUR RETAIL STORE OR WWW.ROOMSTOGO.COM WITH SERVICE OR PARTS REPLACEMENT REQUEST

This product is manufactured by HEAL for ROOMS TO GO | KIDS