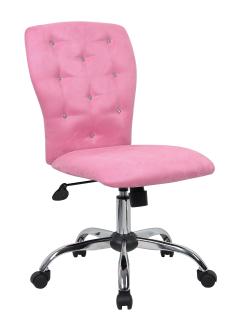

## MICROFIBER CHAIR

| RTG SKU# | STYLE#       | FINISH         | ITEM DESCRIPTION      |
|----------|--------------|----------------|-----------------------|
| 38205197 | O-OC20-F041C | PNK MICROFIBER | MICROFIBER CHAIR-PINK |