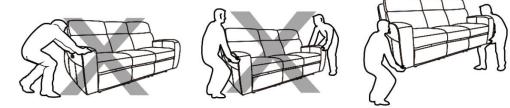

<sup>•</sup>Do not sit on arms or backrest. •Do not jump or roughhouse on furniture.

\*Do not sit on the footrest when mechanism is open.

\*If unit must be moved, do not drag. Unit must be lifted in order to be moved.