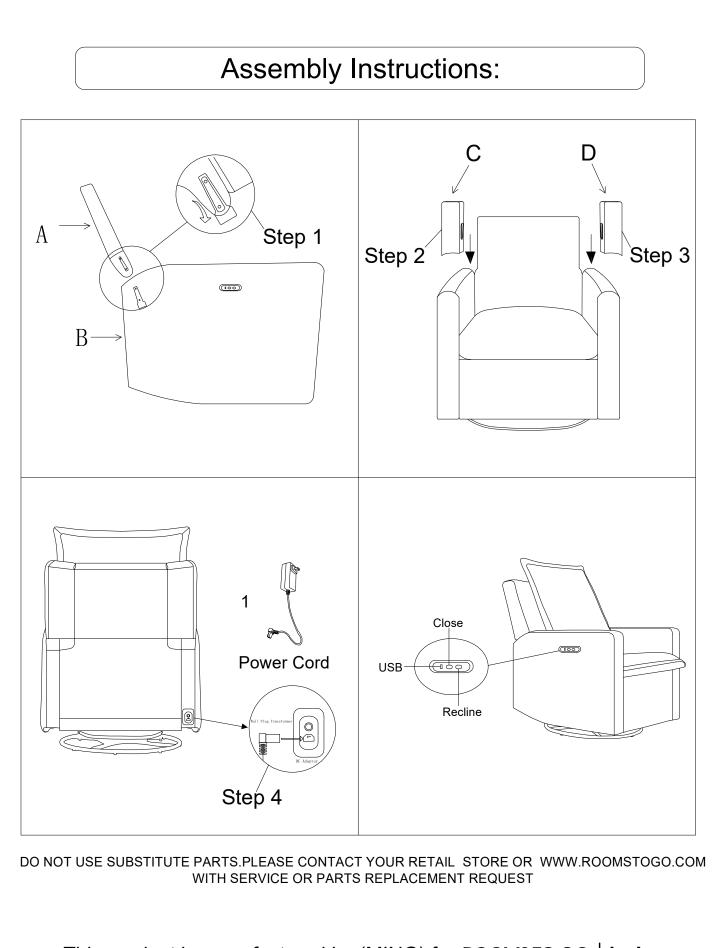

|     | NO TOOL      | S REQUIRED |     |
|-----|--------------|------------|-----|
|     | PAF          | RT LIST    |     |
| NO. | Description  | Item       | QTY |
| A   | Back rest    |            | 1   |
| В   | Seat         |            | 1   |
| С   | left wing    |            | 1   |
| D   | Right wing   |            | 1   |
| E   | Seat Cushion |            | 1   |
| F   | Back bag     |            | 1   |