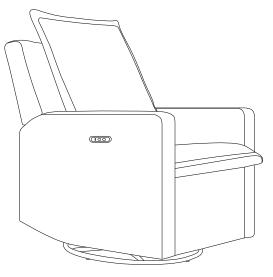

# CHANDLER CLOUD GRAY RECLINER

| VENDOR STYLE NUMBER | SKU      | PRODUCT DESCRIPTION | COLOR      |
|---------------------|----------|---------------------|------------|
| LUGL4755RPSILPWR    | 38247551 | CLOUD GRAY RECLINER | CLOUD GRAY |