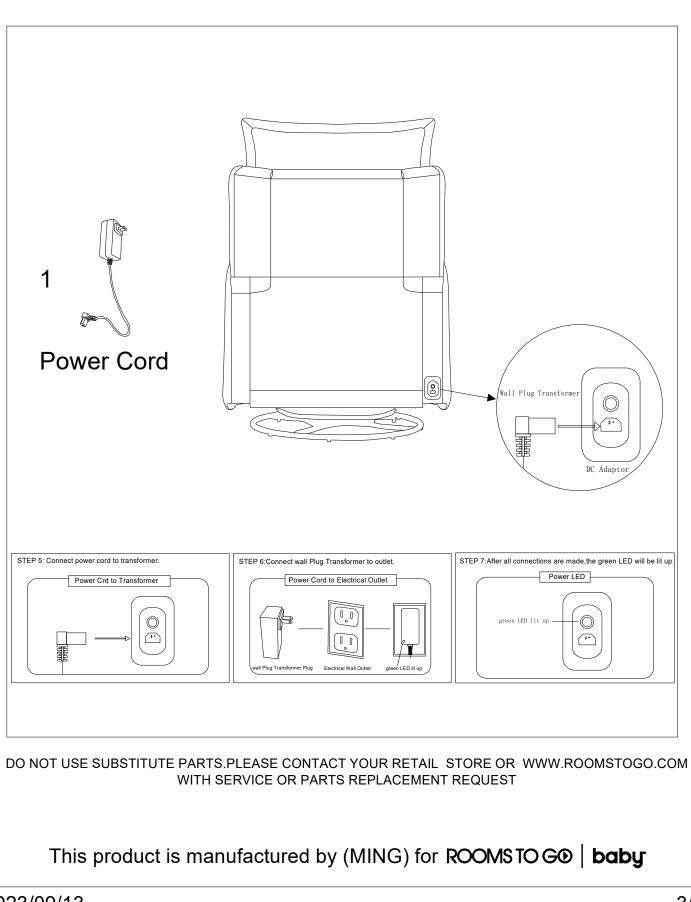

|     | NO TOOLS    | REQUIR | ED  |
|-----|-------------|--------|-----|
|     | PAR         | T LIST |     |
| NO. | Description | Item   | QTY |
| 1   | Wall Plug   |        | 1   |

DO NOT USE SUBSTITUTE PARTS.PLEASE CONTACT YOUR RETAIL STORE OR WWW.ROOMSTOGO.COM WITH SERVICE OR PARTS REPLACEMENT REQUEST

## POWER CONNECTIONS:

2023/09/13

#### **POWER CONNECTIONS:**