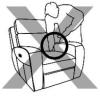

\*Maintain minimum of 6'' space between the furniture backs and wall.

\*Do not leave when the recliner is not fully closed. \*Do not reach under seat when mechanism is operating or serious injury may occur. \*Reclining mechanism should only be operated while seated properly.

<sup>•</sup>Do not sit on arms or backrest. •Do not jump or roughhouse on furniture.

\*Do not sit on the footrest when mechanism is open.

\*If unit must be moved, do not drag. Unit must be lifted in order to be moved.