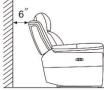

\*Maintain minimum of 6'' space between the furniture backs and wall.

\*Do not leave when the recliner is not fully closed. \*Do not reach under seat when mechanism is operating or serious injury may occur. \*Reclining mechanism should only be operated while seated properly.