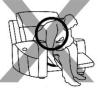

\*Maintain minimum of 6'' space between the furniture backs and wall.

\*Do not leave when the recliner is not fully closed. \*Do not reach under seat when mechanism is operating or serious injury may occur. \*Reclining mechanism should only be operated while seated properly.

<sup>•</sup>Do not sit on arms or backrest. •Do not jump or roughhouse on furniture.

\*Do not sit on the footrest when mechanism is open.

\*If unit must be moved, do not drag. Unit must be lifted in order to be moved.