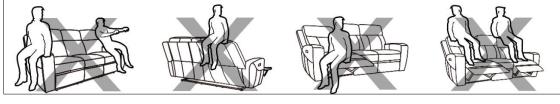

\*Maintain minimum of 6'' space between the furniture backs and wall.

\*Do not leave when the recliner is not fully closed. \*Do not reach under seat when mechanism is operating or serious injury may occur. \*Reclining mechanism should only be operated while seated properly.

<sup>•</sup>Do not sit on arms or backrest. •Do not jump or roughhouse on furniture.

\*Do not sit on the footrest when mechanism is open.

\*If unit must be moved, do not drag. Unit must be lifted in order to be moved.