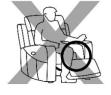

<sup>•</sup>Do not sit on arms or backrest. •Do not jump or roughhouse on furniture.

\*Do not sit on the footrest when mechanism is open.

\*If unit must be moved, do not drag. Unit must be lifted in order to be moved.

\*Do not continuously operate mechanism for more than one minute or unit may go into protection mode by shutting down to prevent overheating.

\*Unplug unit from power source prior to cleaning mechanism.