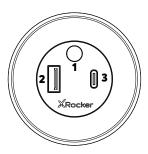

#### **LED Control Panel Instruction:**

- 1.**Power button**--Long Press to turn on/off the lights Short Press brightness adjustment function
- 2.**USB--**Used to charge devices such as mobile phones (5V/1A Output)
- 3.**TypeC**--Used to charge devices such as mobile phones (5V/1A Output)