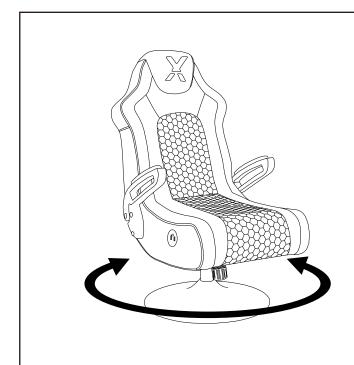

| 7    | Washer 8×16 ×2mm           | ©<br>Ø8xØ16x2 | 6   |
| 8    | Pin                        | <u>~</u>      | 1   |

DO NOT USE SUBSTITUTE PARTS. PLEASE CONTACT YOUR RETAIL STORE OR WWW.ROOMSTOGO.COM WITH SERVICE OR PARTS REPLACEMENT REQUEST

This product is manufactured by ABAY for ROOMS TO G $\odot$  | KIDS

# **Assembly Instructions:**



DO NOT USE SUBSTITUTE PARTS. PLEASE CONTACT YOUR RETAIL STORE OR WWW.ROOMSTOGO.COM WITH SERVICE OR PARTS REPLACEMENT REQUEST

This product is manufactured by ABAY for ROOMS TO GO | KIDS

# **Assembly Instructions:**





DO NOT USE SUBSTITUTE PARTS. PLEASE CONTACT YOUR RETAIL STORE OR WWW.ROOMSTOGO.COM WITH SERVICE OR PARTS REPLACEMENT REQUEST

This product is manufactured by ABAY for ROOMS TO GO | KIDS"

#### **Product Features & Instructions:**







#### **LED Control Panel Instruction:**



- 1.**Power button**--Long Press to turn on/off the lights Short Press brightness adjustment function
- 2.**USB--**Used to charge devices such as mobile phones (5V/1A Output)
- 3.**TypeC**--Used to charge devices such as mobile phones (5V/1A Output)

DO NOT USE SUBSTITUTE PARTS. PLEASE CONTACT YOUR RETAIL STORE OR WWW.ROOMSTOGO.COM WITH SERVICE OR PARTS REPLACEMENT REQUEST

This product is manufactured by ABAY for ROOMS TO G⊕ | KIDS"