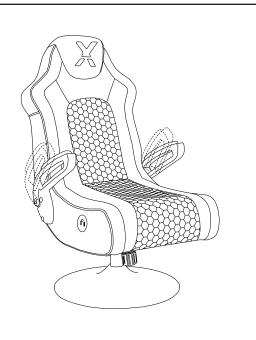

7    | Washer 8×16 ×2mm           | ©<br>Ø8xØ16x2 | 6   |
| 8    | Pin                        | <u>~</u>      | 1   |

DO NOT USE SUBSTITUTE PARTS. PLEASE CONTACT YOUR RETAIL STORE OR WWW.ROOMSTOGO.COM WITH SERVICE OR PARTS REPLACEMENT REQUEST

This product is manufactured by ABAY for ROOMS TO G $\odot$  | KIDS

# **Assembly Instructions:**



DO NOT USE SUBSTITUTE PARTS. PLEASE CONTACT YOUR RETAIL STORE OR WWW.ROOMSTOGO.COM WITH SERVICE OR PARTS REPLACEMENT REQUEST

This product is manufactured by ABAY for ROOMS TO GO | KIDS

# **Assembly Instructions:**





DO NOT USE SUBSTITUTE PARTS. PLEASE CONTACT YOUR RETAIL STORE OR WWW.ROOMSTOGO.COM WITH SERVICE OR PARTS REPLACEMENT REQUEST

This product is manufactured by ABAY for ROOMS TO GO | KIDS"

#### **Product Features & Instructions:**







#### **LED Control Panel Instruction:**



- 1.**Power button**--Long Press to turn on/off the lights Short Press brightness adjustment function
- 2.**USB--**Used to charge devices such as mobile phones (5V/1A Output)
- 3.**TypeC**--Used to charge devices such as mobile phones (5V/1A Output)

DO NOT USE SUBSTITUTE PARTS. PLEASE CONTACT YOUR RETAIL STORE OR WWW.ROOMSTOGO.COM WITH SERVICE OR PARTS REPLACEMENT REQUEST

This product is manufactured by ABAY for ROOMS TO G⊕ | KIDS"