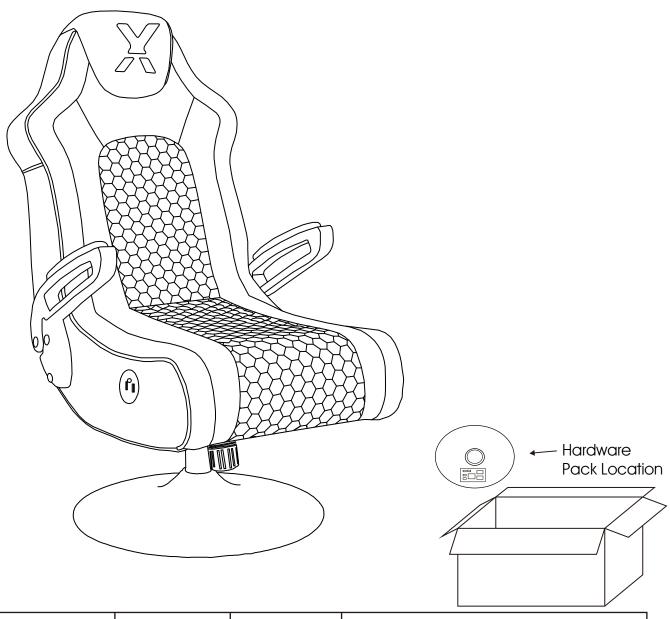

# Hiscore XP Large Pedestal Gaming Chair

| RTG SKU# | Style#  | FINISH       | ITEM DESCRIPTION                 |
|----------|---------|--------------|----------------------------------|
| 38251740 | 5174401 | Red & Black  | Red Large Pedestal Gaming Chair  |
| 38251752 | 5174501 | Blue & Grey  | Blue Large Pedestal Gaming Chair |
| 38251764 | 7000001 | Grey & White | Grey Large Pedestal Gaming Chair |

## **Parts List:**

| ITEM | DESCRIPTION       | IMAGE | QTY |
|------|-------------------|-------|-----|
| А    | Base              |       | 1   |
| В    | Tube              |       | 1   |
| С    | Mechanism         |       | 1   |
| D1   | Left Armrest      |       | 1   |
| D2   | Right Armrest     |       | 1   |
| Е    | Back and Seat     |       | 1   |
| Fl   | Left Arm bracket  |       | 1   |
| F2   | Right Arm bracket |       | 1   |

## **Hardware List:**

| ITEM | DESCRIPTION                | IMAGE         | QTY |
|------|----------------------------|---------------|-----|
| 1    | Bolt M8*25 mm(32±1thread)  | M8*25         | 4   |
| 2    | Washer 8X18 mm             | Ф8*Ф18        | 4   |
| 3    | Bolt M8*55 mm(73±1thread)  | M8*55         | 6   |
| 4    | Sleeve                     |               | 2   |
| 5    | Allen wrench ( $\phi$ 8mm) | <b>№</b> M8   | 1   |
| 6    | Washer 30×8.5×3mm          | Ø30xØ8.5x3    | 2   |
| 7    | Washer 8×16 ×2mm           | ©<br>Ø8xØ16x2 | 6   |
| 8    | Pin                        | <u>~</u>      | 1   |