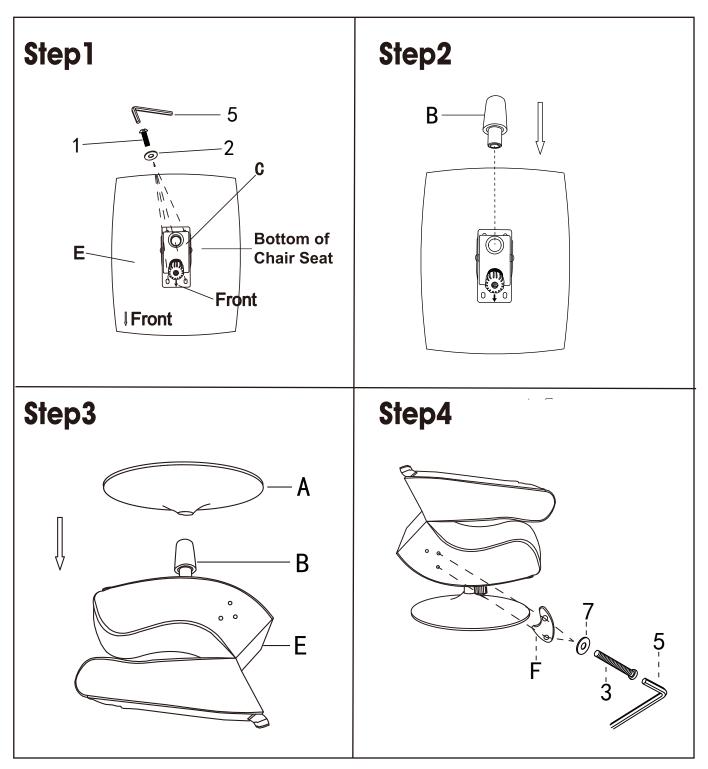

## **Parts List:**

| ITEM | DESCRIPTION       | IMAGE | QTY |
|------|-------------------|-------|-----|
| А    | Base              |       | 1   |
| В    | Tube              |       | 1   |
| С    | Mechanism         |       | 1   |
| D1   | Left Armrest      |       | 1   |
| D2   | Right Armrest     |       | 1   |
| Е    | Back and Seat     |       | 1   |
| Fl   | Left Arm bracket  |       | 1   |
| F2   | Right Arm bracket |       | 1   |

## **Hardware List:**

| ITEM | DESCRIPTION                | IMAGE         | QTY |
|------|----------------------------|---------------|-----|
| 1    | Bolt M8*25 mm(32±1thread)  | M8*25         | 4   |
| 2    | Washer 8X18 mm             | Ф8*Ф18        | 4   |
| 3    | Bolt M8*55 mm(73±1thread)  | M8*55         | 6   |
| 4    | Sleeve                     |               | 2   |
| 5    | Allen wrench ( $\phi$ 8mm) | <b>№</b> M8   | 1   |
| 6    | Washer 30×8.5×3mm          | Ø30xØ8.5x3    | 2   |
| 7    | Washer 8×16 ×2mm           | ©<br>Ø8xØ16x2 | 6   |
| 8    | Pin                        | <u>~</u>      | 1   |

# **Assembly Instructions:**

DO NOT USE SUBSTITUTE PARTS. PLEASE CONTACT YOUR RETAIL STORE OR WWW.ROOMSTOGO.COM WITH SERVICE OR PARTS REPLACEMENT REQUEST

This product is manufactured by ABAY for ROOMS TO GO | KIDS