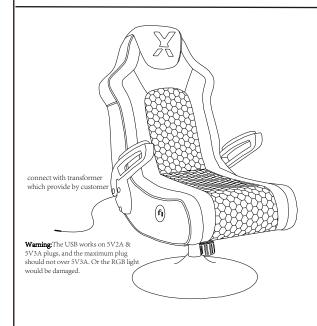

#### **Product Features & Instructions:**

#### **LED Control Panel Instruction:**

- 1.**Power button**--Long Press to turn on/off the lights Short Press brightness adjustment function
- 2.**USB--**Used to charge devices such as mobile phones (5V/1A Output)
- 3.**TypeC**--Used to charge devices such as mobile phones (5V/1A Output)