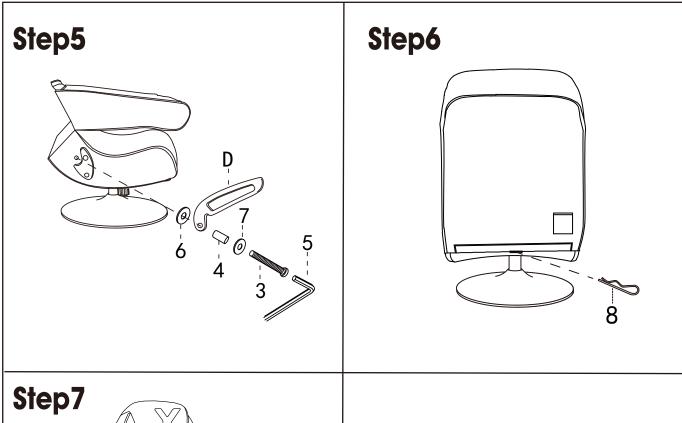

## **Parts List:**

| ITEM | DESCRIPTION       | IMAGE | QTY |
|------|-------------------|-------|-----|
| А    | Base              |       | 1   |
| В    | Tube              |       | 1   |
| С    | Mechanism         |       | 1   |
| D1   | Left Armrest      |       | 1   |
| D2   | Right Armrest     |       | 1   |
| Е    | Back and Seat     |       | 1   |
| Fl   | Left Arm bracket  |       | 1   |
| F2   | Right Arm bracket |       | 1   |

## **Hardware List:**

| ITEM | DESCRIPTION                | IMAGE         | QTY |
|------|----------------------------|---------------|-----|
| 1    | Bolt M8*25 mm(32±1thread)  | M8*25         | 4   |
| 2    | Washer 8X18 mm             | Ф8*Ф18        | 4   |
| 3    | Bolt M8*55 mm(73±1thread)  | M8*55         | 6   |
| 4    | Sleeve                     |               | 2   |
| 5    | Allen wrench ( $\phi$ 8mm) | <b>№</b> M8   | 1   |
| 6    | Washer 30×8.5×3mm          | Ø30xØ8.5x3    | 2   |
| 7    | Washer 8×16 ×2mm           | ©<br>Ø8xØ16x2 | 6   |
| 8    | Pin                        | <u>~</u>      | 1   |

# **Assembly Instructions:**

DO NOT USE SUBSTITUTE PARTS. PLEASE CONTACT YOUR RETAIL STORE OR WWW.ROOMSTOGO.COM WITH SERVICE OR PARTS REPLACEMENT REQUEST

This product is manufactured by ABAY for ROOMS TO GO | KIDS"