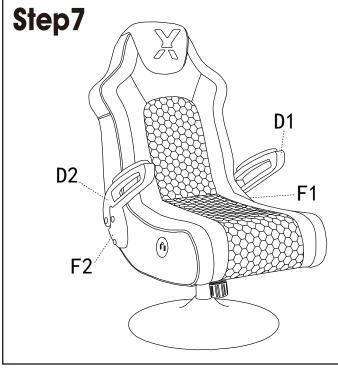

## **Parts List:**

| ITEM | DESCRIPTION       | IMAGE | QTY |
|------|-------------------|-------|-----|
| А    | Base              |       | 1   |
| В    | Tube              |       | 1   |
| С    | Mechanism         |       | 1   |
| D1   | Left Armrest      |       | 1   |
| D2   | Right Armrest     |       | 1   |
| Е    | Back and Seat     |       | 1   |
| Fl   | Left Arm bracket  |       | 1   |
| F2   | Right Arm bracket |       | 1   |

## **Hardware List:**

| ITEM | DESCRIPTION                | IMAGE         | QTY |
|------|----------------------------|---------------|-----|
| 1    | Bolt M8*25 mm(32±1thread)  | M8*25         | 4   |
| 2    | Washer 8X18 mm             | Ф8*Ф18        | 4   |
| 3    | Bolt M8*55 mm(73±1thread)  | M8*55         | 6   |
| 4    | Sleeve                     |               | 2   |
| 5    | Allen wrench ( $\phi$ 8mm) | <b>№</b> M8   | 1   |
| 6    | Washer 30×8.5×3mm          | Ø30xØ8.5x3    | 2   |
| 7    | Washer 8×16 ×2mm           | ©<br>Ø8xØ16x2 | 6   |
| 8    | Pin                        | <u>~</u>      | 1   |

#### **Product Features & Instructions:**

#### **LED Control Panel Instruction:**

- 1.**Power button**--Long Press to turn on/off the lights Short Press brightness adjustment function
- 2.**USB--**Used to charge devices such as mobile phones (5V/1A Output)
- 3.**TypeC**--Used to charge devices such as mobile phones (5V/1A Output)