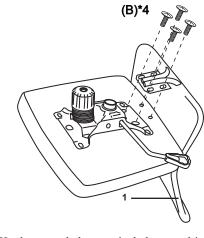

| HARDWARE LIST |      |                              |       |  |
|---------------|------|------------------------------|-------|--|
| A             | Фини | MECHANISM SCREW<br>6*22*22MM | 4 PCS |  |
| В             | Өшш  | L-BAR SCREW<br>6*25*25MM     | 4 PCS |  |
|               |      |                              |       |  |

Select a smooth surface to avoid scratching the parts.

Turn the star base upright and insert gas lift with telescoping cover into the central hple of the star base.

**3** Fasten the bracket that connect with the back cushion and tighten the screws completely

\*Hardware pack does not include screwdriver

Tighten the screws completely

\*Hardware pack does not include screwdriver

4

DO NOT USE SUBSTITUTE PARTS. PLEASE CONTACT YOUR RETAIL STORE OR WWW.ROOMSTOGO.COM WITH SERVICE OR PARTS REPLACEMENT REQUEST