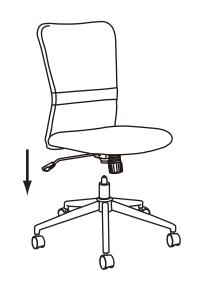

Select a smooth surface to avoid scratching the parts.

Turn the star base upright and insert gas lift with telescoping cover into the central hple of the star base.

**3** Fasten the bracket that connect with the back cushion and tighten the screws completely

\*Hardware pack does not include screwdriver

Tighten the screws completely

\*Hardware pack does not include screwdriver

4

DO NOT USE SUBSTITUTE PARTS. PLEASE CONTACT YOUR RETAIL STORE OR WWW.ROOMSTOGO.COM WITH SERVICE OR PARTS REPLACEMENT REQUEST