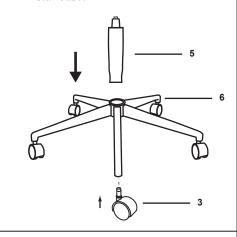

## **Assembly Instruction**

|      | Parts List:  |       |     |  |  |  |
|------|--------------|-------|-----|--|--|--|
| ITEM | DESCRIPTION  | IMAGE | QTY |  |  |  |
| 1    | Back Cushion |       | 1   |  |  |  |
| 2    | Seat Cushion |       | 1   |  |  |  |
| 3    | Caster       |       | 5   |  |  |  |
| 4    | Mechanism    |       | 1   |  |  |  |
| 5    | Gas Lift     |       | 1   |  |  |  |
| 6    | Base         |       | 1   |  |  |  |

Select a smooth surface to avoid scratching the parts.

Turn the star base upright and insert gas lift with telescoping cover into the central hple of the star base.

**3** Fasten the bracket that connect with the back cushion and tighten the screws completely