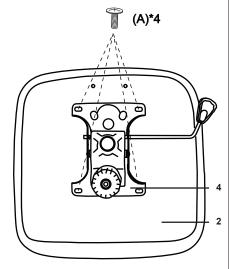

Select a smooth surface to avoid scratching the parts.

Turn the star base upright and insert gas lift with telescoping cover into the central hple of the star base.

**3** Fasten the bracket that connect with the back cushion and tighten the screws completely

\*Hardware pack does not include screwdriver

Tighten the screws completely

\*Hardware pack does not include screwdriver

4

DO NOT USE SUBSTITUTE PARTS. PLEASE CONTACT YOUR RETAIL STORE OR WWW.ROOMSTOGO.COM WITH SERVICE OR PARTS REPLACEMENT REQUEST