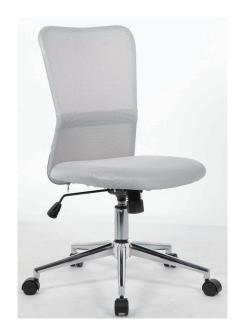

## ACHIEVE MESH CHAIR

| RTG SKU# | STYLE#      | FINISH     | ITEM DESCRIPTION |
|----------|-------------|------------|------------------|
| 38263163 | O-6316-F243 | GRAY MESH  | MESH CHAIR-GRAY  |
| 38263151 | O-6316-F220 | BLUE MESH  | MESH CHAIR-BLUE  |
| 38263149 | O-6316-F257 | PINK MESH  | MESH CHAIR-PINK  |
| 38263137 | O-6316-F172 | RED MESH   | MESH CHAIR-RED   |
| 38263125 | O-6316-F129 | BLACK MESH | MESH CHAIR-BLACK |