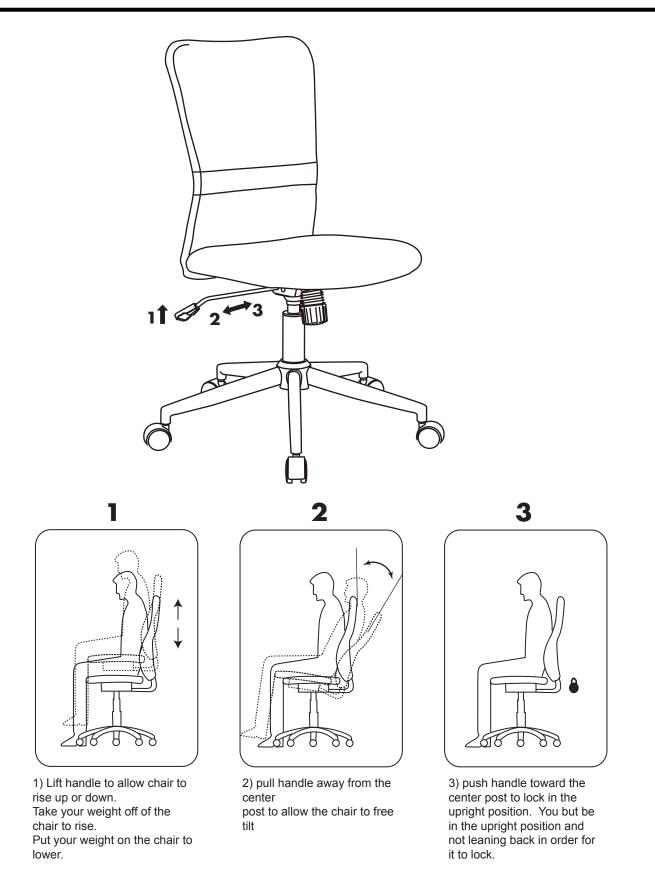

3    | Caster       |       | 5   |  |  |  |
| 4    | Mechanism    |       | 1   |  |  |  |
| 5    | Gas Lift     |       | 1   |  |  |  |
| 6    | Base         |       | 1   |  |  |  |

Select a smooth surface to avoid scratching the parts.

Turn the star base upright and insert gas lift with telescoping cover into the central hple of the star base.



**3** Fasten the bracket that connect with the back cushion and tighten the screws completely



\*Hardware pack does not include screwdriver

Tighten the screws completely



\*Hardware pack does not include screwdriver

4



DO NOT USE SUBSTITUTE PARTS. PLEASE CONTACT YOUR RETAIL STORE OR WWW.ROOMSTOGO.COM WITH SERVICE OR PARTS REPLACEMENT REQUEST

This product is manufactured by NRSD for ROOMS TO GO | KIDS

Version 1-07/05/2023 Page:2



DO NOT USE SUBSTITUTE PARTS. PLEASE CONTACT YOUR RETAIL STORE OR WWW.ROOMSTOGO.COM WITH SERVICE OR PARTS REPLACEMENT REQUEST

This product is manufactured by NRSD for ROOMS TO GO | KIDS

Version 1-07/05/2023 Page:3