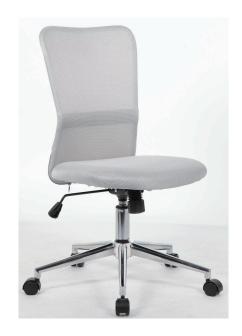

## ACHIEVE MESH CHAIR

| RTG SKU# | STYLE#      | FINISH     | ITEM DESCRIPTION |
|----------|-------------|------------|------------------|
| 38263163 | O-6316-F243 | GRAY MESH  | MESH CHAIR-GRAY  |
| 38263151 | O-6316-F220 | BLUE MESH  | MESH CHAIR-BLUE  |
| 38263149 | O-6316-F257 | PINK MESH  | MESH CHAIR-PINK  |
| 38263137 | O-6316-F172 | RED MESH   | MESH CHAIR-RED   |
| 38263125 | O-6316-F129 | BLACK MESH | MESH CHAIR-BLACK |