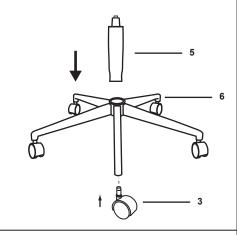

Select a smooth surface to avoid scratching the parts.

Turn the star base upright and insert gas lift with telescoping cover into the central hple of the star base.

**3** Fasten the bracket that connect with the back cushion and tighten the screws completely