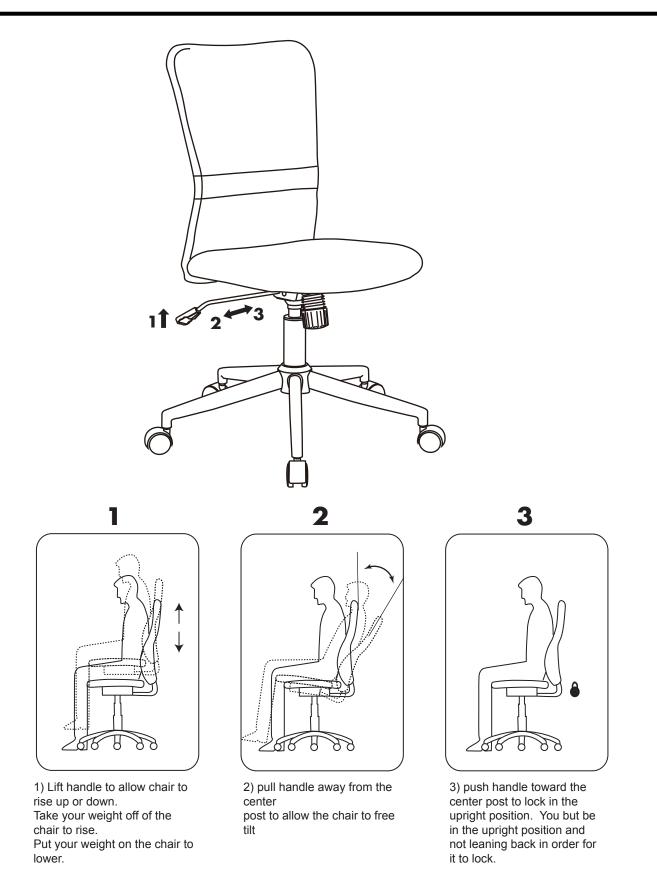

|       | 5   |  |  |  |
| 4           | Mechanism    |       | 1   |  |  |  |
| 5           | Gas Lift     |       | 1   |  |  |  |
| 6           | Base         |       | 1   |  |  |  |

Select a smooth surface to avoid scratching the parts.

Turn the star base upright and insert gas lift with telescoping cover into the central hple of the star base.



**3** Fasten the bracket that connect with the back cushion and tighten the screws completely



\*Hardware pack does not include screwdriver

Tighten the screws completely



\*Hardware pack does not include screwdriver

4



DO NOT USE SUBSTITUTE PARTS. PLEASE CONTACT YOUR RETAIL STORE OR WWW.ROOMSTOGO.COM WITH SERVICE OR PARTS REPLACEMENT REQUEST

This product is manufactured by HEAL for ROOMS TO GO | KIDS

Version 1-07/05/2023 Page:2



DO NOT USE SUBSTITUTE PARTS. PLEASE CONTACT YOUR RETAIL STORE OR WWW.ROOMSTOGO.COM WITH SERVICE OR PARTS REPLACEMENT REQUEST

This product is manufactured by HEAL for ROOMS TO GO | KIDS

Version 1-07/05/2023 Page:3