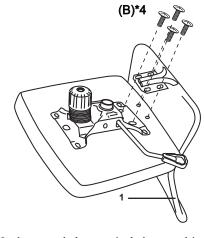

Select a smooth surface to avoid scratching the parts.

Turn the star base upright and insert gas lift with telescoping cover into the central hple of the star base.

**3** Fasten the bracket that connect with the back cushion and tighten the screws completely

\*Hardware pack does not include screwdriver

Tighten the screws completely

\*Hardware pack does not include screwdriver

4

DO NOT USE SUBSTITUTE PARTS. PLEASE CONTACT YOUR RETAIL STORE OR WWW.ROOMSTOGO.COM WITH SERVICE OR PARTS REPLACEMENT REQUEST