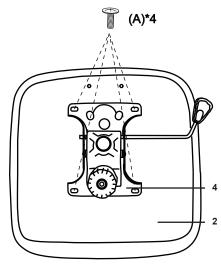

| HAF | HARDWARE LIST |                              |       |  |  |  |  |
|-----|---------------|------------------------------|-------|--|--|--|--|
| A   | Фини          | MECHANISM SCREW<br>6*22*22MM | 4 PCS |  |  |  |  |
| В   | Өшш           | L-BAR SCREW<br>6*25*25MM     | 4 PCS |  |  |  |  |

Select a smooth surface to avoid scratching the parts.

Turn the star base upright and insert gas lift with telescoping cover into the central hple of the star base.

**3** Fasten the bracket that connect with the back cushion and tighten the screws completely

\*Hardware pack does not include screwdriver

Tighten the screws completely

\*Hardware pack does not include screwdriver

4

DO NOT USE SUBSTITUTE PARTS. PLEASE CONTACT YOUR RETAIL STORE OR WWW.ROOMSTOGO.COM WITH SERVICE OR PARTS REPLACEMENT REQUEST