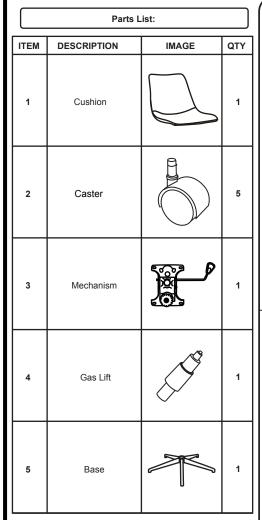

Thank you for purchasing this quality product. Be sure to check all packing material carefully for small parts which may have come loose inside the carton during shipment. Identify and count all parts and compare with the parts list below. Read all instruction before assembling chairs and keep these instructions for future reference.