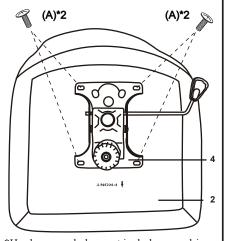

## **Assembly Instruction**

Select a smooth surface to avoid
scratching the parts.
Turn the star base upright and insert gas lift with telescoping cover into the central hple of the star base.

Tighten the screws completely **2** 

\*Hardware pack does not include screwdriver

DO NOT USE SUBSTITUTE PARTS. PLEASE CONTACT YOUR RETAIL STORE OR WWW.ROOMSTOGO.COM WITH SERVICE OR PARTS REPLACEMENT REQUEST

This product is manufactured by NRSD for ROOMS TO GO | KIDS