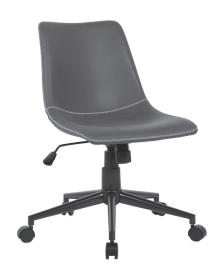

## **EMERSON CHAIR**

| RTG SKU# | STYLE#      | FINISH  | ITEM DESCRIPTION    |
|----------|-------------|---------|---------------------|
| 38302307 | O-230-FP330 | GRAY    | SCOOP CHAIR GRAY    |
| 38302321 | O-230-FP329 | CARAMEL | SCOOP CHAIR CARAMEL |
| 38302319 | O-230-FP331 | BLUE    | SCOOP CHAIR BLUE    |