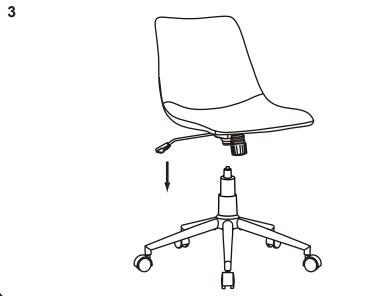

## **Assembly Instruction**

Select a smooth surface to avoid
scratching the parts.
Turn the star base upright and insert gas lift with telescoping cover into the central hple of the star base.

Tighten the screws completely **2** 