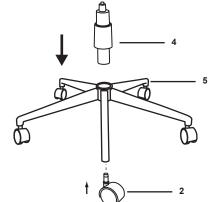

## **Assembly Instruction**

Select a smooth surface to avoid
scratching the parts.
Turn the star base upright and insert gas lift with telescoping cover into the central hple of the star base.

Tighten the screws completely **2** 