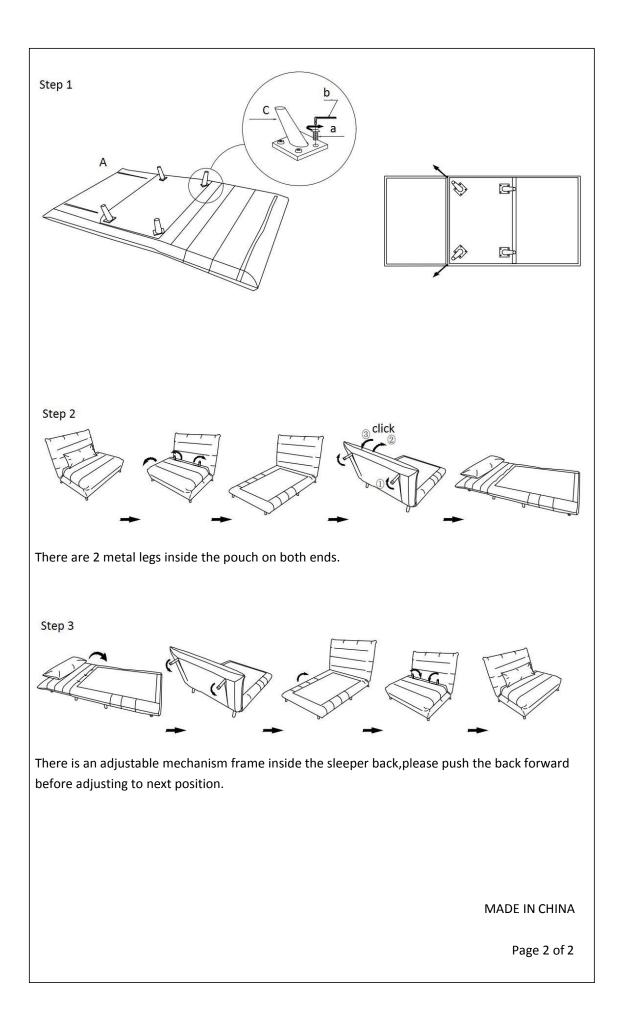

Part List

| Item | Description |       | QTY |
|------|-------------|-------|-----|
| А    | SOFA        | - Dan | 1   |
| В    | PILLOW      |       | 1   |
| С    | WOOD LEGS   |       | 4   |

Hardware List

| Item | Description         |         |    |
|------|---------------------|---------|----|
| а    | Screw M6*20MM       | (JIIII) | 16 |
| b    | Wrench M5 (8MM*2MM) | Γ       | 1  |

MADE IN CHINA

Page 1 of 2