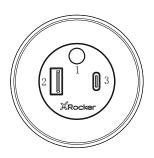

#### **LED Control Panel Instruction:**

1.**Power button**--Long Press - to turn on/off the lights Short Press - brightness adjustment function

2.**USB--**Used to charge devices such as mobile phones (5V/1A Output)

3.**TypeC**--Used to charge devices such as mobile p hones (5V/1A Output)

DO NOT USE SUBSTITUTE PARTS. PLEASE CONTACT YOUR RETAIL STORE OR WWW.ROOMSTOGOOM WITH SERVICE OR PARTS REPLACEMENT REQUEST

This product is manufactured by ABAY for ROOMS TO GO | KIDS