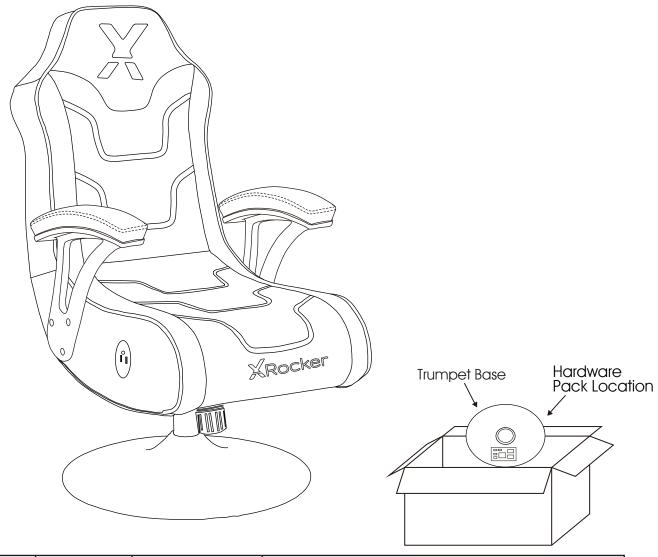

## Parts List:

| ITEM | DESCRIPTION   | IMAGE | QTY |
|------|---------------|-------|-----|
| Α    | Base          |       | 1   |
| В    | Tube          |       | 1   |
| С    | Mechanism     |       | 1   |
| D1   | Left Armrest  |       | 1   |
| D2   | Right Armrest |       | 1   |
| Е    | Back and Seat |       | 1   |

# **Assembly Instructions:**

DO NOT USE SUBSTITUTE PARTS. PLEASE CONTACT YOUR RETAIL STORE OR WWW.ROOMSTOGOOM WITH SERVICE OR PARTS REPLACEMENT REQUEST

This product is manufactured by ABAY for ROOMS TO GO | KIDS