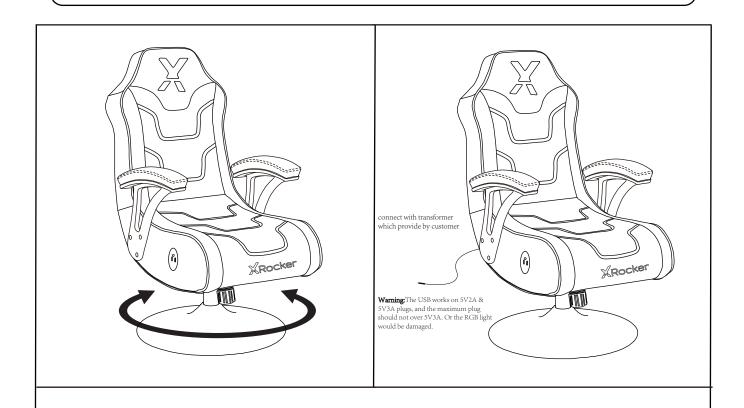

#### **Product Features & Instructions:**

#### **LED Control Panel Instruction:**

1.**Power button**--Long Press - to turn on/off the lights Short Press - brightness adjustment function

2.**USB--**Used to charge devices such as mobile phones (5V/1A Output)

3.**TypeC**--Used to charge devices such as mobile p hones (5V/1A Output)

DO NOT USE SUBSTITUTE PARTS. PLEASE CONTACT YOUR RETAIL STORE OR WWW.ROOMSTOGOOM WITH SERVICE OR PARTS REPLACEMENT REQUEST

This product is manufactured by ABAY for ROOMS TO GO | KIDS