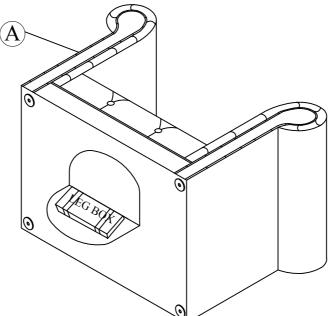

|  |
| 38488006                  | 89SI-41 | SILVER JEWEL CHAIR |  |  |

## Read instructions carefully prior to assembly.

Thank you for purchasing this quality product. Check carefully for small parts which may come loose during shipment. Remove all components from pack and place top down on soft surface such as carpet or cloth to prevent scratching the finish. Identify and count all parts as specified below.

It is recommended to use two or more persons during the assembly process.

| Part list |                       |        |          |  |
|-----------|-----------------------|--------|----------|--|
| No.       | Description           | Sketch | Quantity |  |
| A         | Chair Body            |        | 1PC      |  |
| В         | Leg w/ plastic washer | 9      | 4PCS     |  |





Step 1: Open the zipper of the bottom chair to take out Leg box as shown.



## **ASSEMBLY INSTRUCTIONS**

| 86PK/89SI-41(PINK/SILVER) |         |                    |  |  |
|---------------------------|---------|--------------------|--|--|
| SKU#                      | ITEM#   | ITEM DESCRIPTION   |  |  |
| 38388004                  | 86PK-41 | PINK JEWEL CHAIR   |  |  |
| 38488006                  | 89SI-41 | SILVER JEWEL CHAIR |  |  |

## Read instructions carefully prior to assembly.

Thank you for purchasing this quality product. Check carefully for small parts which may come loose during shipment. Remove all components from pack and place top down on soft surface such as carpet or cloth to prevent scratching the finish. Identify and count all parts as specified below.

It is recomm