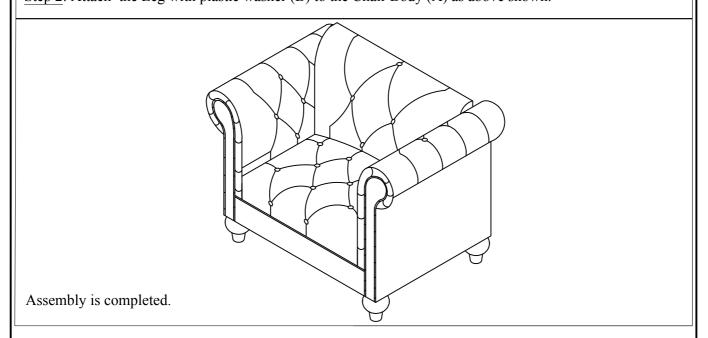

It is recommended to use two or more persons during the assembly process.

Step 2: Attach the Leg with plastic washer (B) to the Chair Body (A) as above shown.