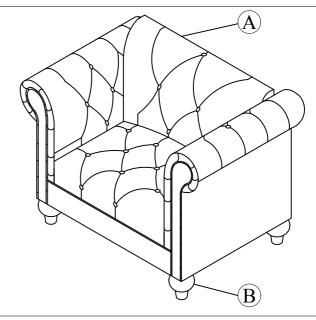

It is recommended to use two or more persons during the assembly process.

| Part list |                       |        |          |  |
|-----------|-----------------------|--------|----------|--|
| No.       | Description           | Sketch | Quantity |  |
| A         | Chair Body            |        | 1PC      |  |
| В         | Leg w/ plastic washer | 9      | 4PCS     |  |