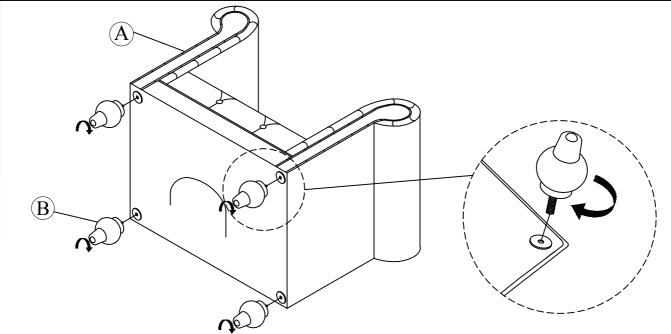

It is recommended to use two or more persons during the assembly process.

Step 2: Attach the Leg with plastic washer (B) to the Chair Body (A) as above shown.