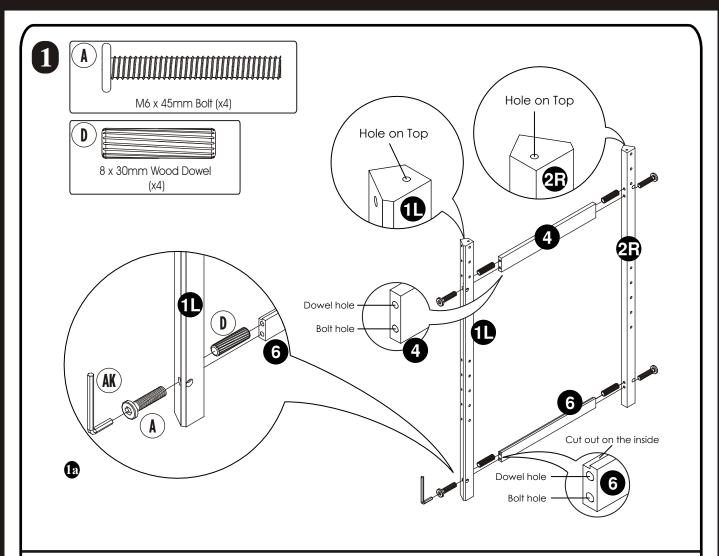

#### Fixtures and Fittings supplied (actual size)

| Ref. | Name                | QTY |
|------|---------------------|-----|
| A    | M6 x 45mm Bolt      | 12  |
| B    | M5 x 30mm Bolt      | 18  |
| C    | M4 x 30mm Bolt      | 6   |
| D    | 8 x 30mm Wood Dowel | 12  |

#### **Trouble shooting tip**

If the bolts do not screw (thread) into parts 4 thru 8, using a flat head screwdriver, rotate the barrel nut till the bolt threads