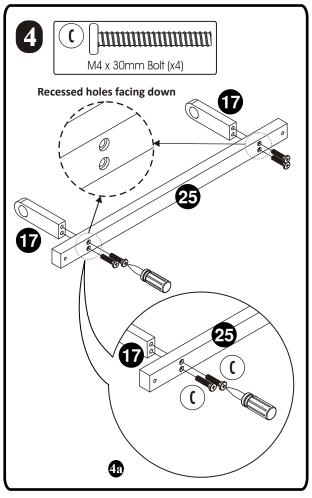

#### Fixtures and Fittings supplied (actual size)

| Ref. | Name                | QTY |
|------|---------------------|-----|
| A    | M6 x 45mm Bolt      | 12  |
| B    | M5 x 30mm Bolt      | 18  |
| C    | M4 x 30mm Bolt      | 6   |
| D    | 8 x 30mm Wood Dowel | 12  |