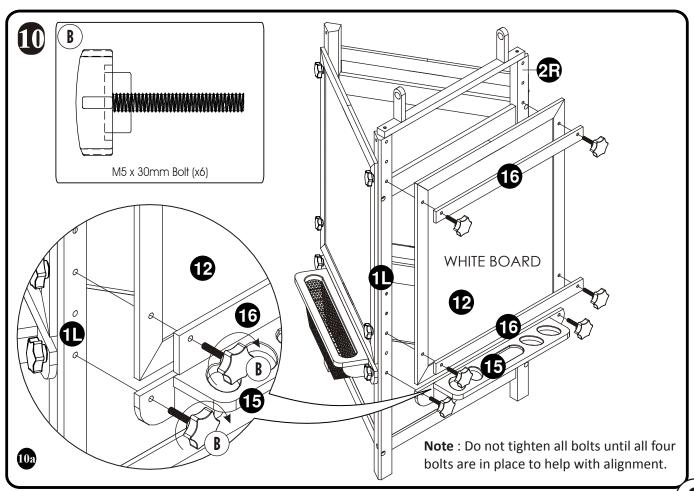

#### Fixtures and Fittings supplied (actual size)

| Ref. | Name                | QTY |
|------|---------------------|-----|
| A    | M6 x 45mm Bolt      | 12  |
| B    | M5 x 30mm Bolt      | 18  |
| C    | M4 x 30mm Bolt      | 6   |
| D    | 8 x 30mm Wood Dowel | 12  |