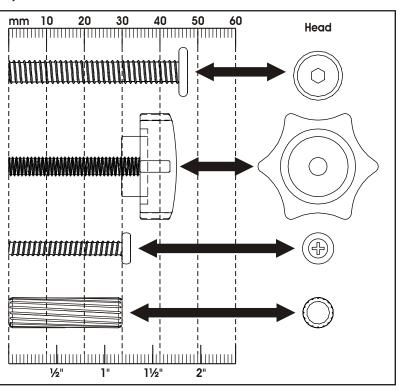

#### Fixtures and Fittings supplied (actual size)

| Ref. | Name                | QTY |
|------|---------------------|-----|
| A    | M6 x 45mm Bolt      | 12  |
| B    | M5 x 30mm Bolt      | 18  |
| C    | M4 x 30mm Bolt      | 6   |
| D    | 8 x 30mm Wood Dowel | 12  |