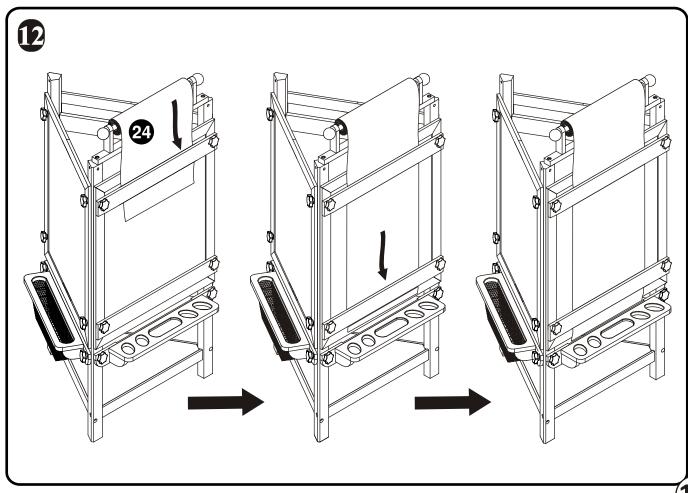

#### Fixtures and Fittings (not to scale)

| Allen Key #07-00001 |  |
|---------------------|--|
|---------------------|--|

#### Fixtures NOT SUPPLIED (not to scale)

| N/A | Flat Head Screwdrive | 1 |  |
|-----|----------------------|---|--|
|-----|----------------------|---|--|

## **USEFUL HINTS AND TIPS**



While one person can assemble this item two people are recommended





DO NOT USE POWER TOOLS TO ASSEMBLE THIS PRODUCT. USE OF POWER TOOLS WILL INVALIDATE ANY CLAIM AND MAY DAMAGE THIS PRODUCT MAKING IT UNSAFE.

USING A POWER TOOL CAN CAUSE BOLTS AND SCREWS TO BE OVER TIGHTENED AND STRIP HOLES.



#### **Trouble shooting tip**

If the bolts do not screw (thread) into parts 4 thru 8, using a flat head screwdriver, rotate the barrel nut till the bolt threads





























#### **REGISTRATION**

IMPORTANT: Product Registration for safety alert or recall only.

We urge you to register your product in the event of a safety alert or recall. We will not sell, rent or share your personal information. To register this product please go to our online registration site at:

http://www.littlepartners.com/registration

### **DISMANTLING PRODUCT AND STORAGE**

- Follow directions in reverse to dismantle this product.
- Keep all hardware together in a plastic bag and store with the other parts. Store all parts in a safe and temperature controlled environment.

#### PRODUCT WARRANTY

Little partners thanks you for your purchase and welcomes you to our growing family of owners and users of our products. Please retain this warranty in the event that you may need to c