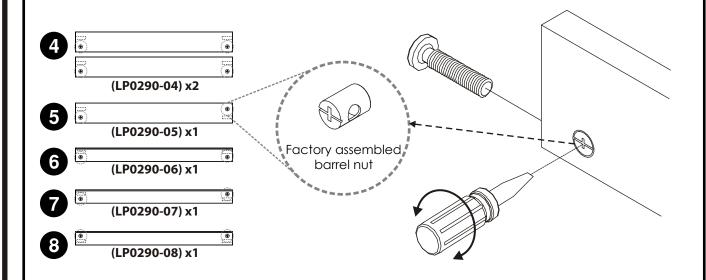

#### Fixtures and Fittings supplied (actual size)

| Ref. | Name                | QTY |
|------|---------------------|-----|
| A    | M6 x 45mm Bolt      | 12  |
| B    | M5 x 30mm Bolt      | 18  |
| C    | M4 x 30mm Bolt      | 6   |
| D    | 8 x 30mm Wood Dowel | 12  |

#### **Trouble shooting tip**

If the bolts do not screw (thread) into parts 4 thru 8, using a flat head screwdriver, rotate the barrel nut till the bolt threads