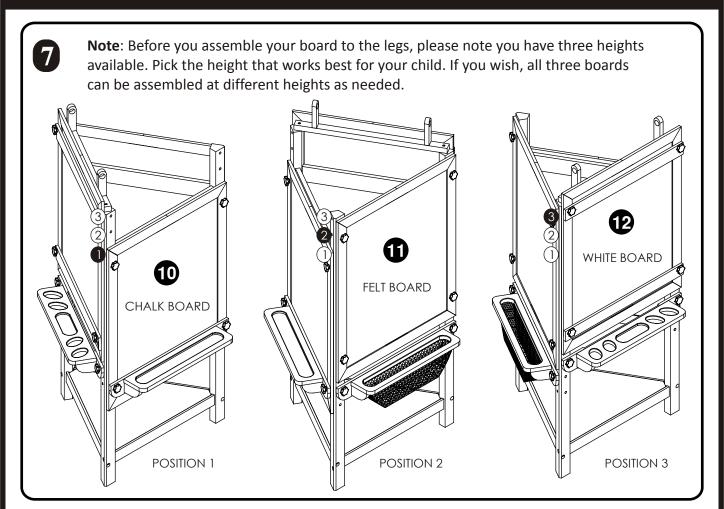

12  |



#### Fixtures and Fittings (not to scale)

| Allen Key #07-00001 |  |
|---------------------|--|
|---------------------|--|

#### Fixtures NOT SUPPLIED (not to scale)

| N/A | Flat Head Screwdrive | 1 |  |
|-----|----------------------|---|--|
|-----|----------------------|---|--|

## **USEFUL HINTS AND TIPS**



While one person can assemble this item two people are recommended





DO NOT USE POWER TOOLS TO ASSEMBLE THIS PRODUCT. USE OF POWER TOOLS WILL INVALIDATE ANY CLAIM AND MAY DAMAGE THIS PRODUCT MAKING IT UNSAFE.

USING A POWER TOOL CAN CAUSE BOLTS AND SCREWS TO BE OVER TIGHTENED AND STRIP HOLES.



#### **Trouble shooting tip**

If the bolts do not screw (thread) into parts 4 thru 8, using a flat head screwdriver, rotate the barrel nut till the bolt threads





























#### **REGISTRATION**

IMPORTANT: Product Registration for safety alert or recall only.

We urge you to register your product in the event of a safety alert or recall. We will not sell, rent or share your personal information. To register this product please go to our online registration site at:

http://www.littlepartners.com/registration

### **DISMANTLING PRODUCT AND STORAGE**

- Follow directions in reverse to dismantle this product.
- Keep all hardware together in a plastic bag and store with the other parts. Store all parts in a safe and temperature controlled environment.

#### PRODUCT WARRANTY

Little partners thanks you for your purchase and welcomes you to our growing family of owners and users of our products. Please retain this warranty in the event that you may