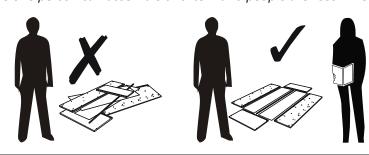

## **USEFUL HINTS AND TIPS**

While one person can assemble this item two people are recommended

DO NOT USE POWER TOOLS TO ASSEMBLE THIS PRODUCT. USE OF POWER TOOLS WILL INVALIDATE ANY CLAIM AND MAY DAMAGE THIS PRODUCT MAKING IT UNSAFE.