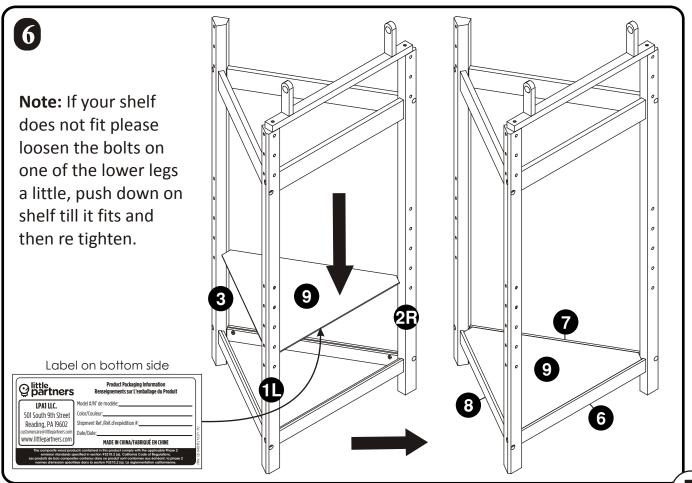

| 12  |



#### Fixtures and Fittings (not to scale)

| Allen Key #07-00001 |  |
|---------------------|--|
|---------------------|--|

#### Fixtures NOT SUPPLIED (not to scale)

| N/A | Flat Head Screwdrive | 1 |  |
|-----|----------------------|---|--|
|-----|----------------------|---|--|

## **USEFUL HINTS AND TIPS**



While one person can assemble this item two people are recommended





DO NOT USE POWER TOOLS TO ASSEMBLE THIS PRODUCT. USE OF POWER TOOLS WILL INVALIDATE ANY CLAIM AND MAY DAMAGE THIS PRODUCT MAKING IT UNSAFE.

USING A POWER TOOL CAN CAUSE BOLTS AND SCREWS TO BE OVER TIGHTENED AND STRIP HOLES.



#### **Trouble shooting tip**

If the bolts do not screw (thread) into parts 4 thru 8, using a flat head screwdriver, rotate the barrel nut till the bolt threads





























#### **REGISTRATION**

IMPORTANT: Product Registration for safety alert or recall only.

We urge you to register your product in the event of a safety alert or recall. We will not sell, rent or share your personal information. To register this product please go to our online registration site at:

http://www.littlepartners.com/registration

### **DISMANTLING PRODUCT AND STORAGE**

- Follow directions in reverse to dismantle this product.
- Keep all hardware together in a plastic bag and store with the other parts. Store all parts in a safe and temperature controlled environment.

#### PRODUCT WARRANTY

Little partners thanks you for your purchase and welcomes you to our growing family of owners and users of our products. Please retain this warranty in the event that you m