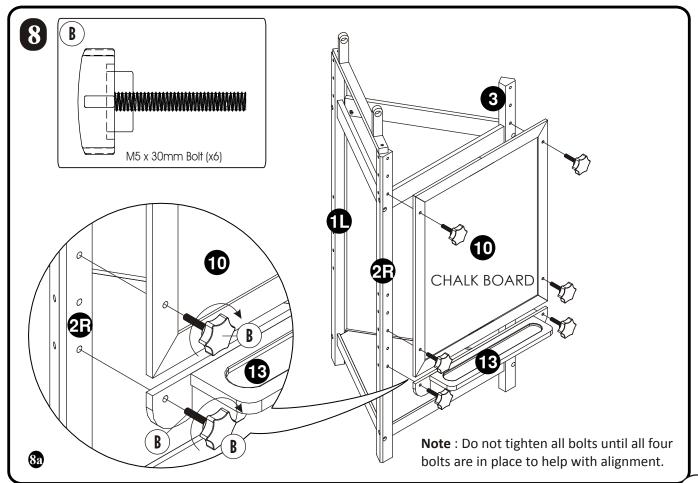

#### Fixtures and Fittings supplied (actual size)

| Ref. | Name                | QTY |
|------|---------------------|-----|
| A    | M6 x 45mm Bolt      | 12  |
| B    | M5 x 30mm Bolt      | 18  |
| C    | M4 x 30mm Bolt      | 6   |
| D    | 8 x 30mm Wood Dowel | 12  |