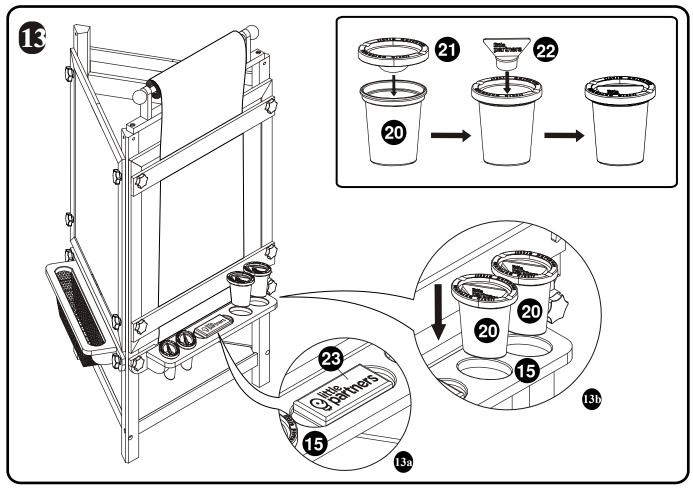

## Fixtures and Fittings (not to scale)

| Allen Key #07-00001 |  |
|---------------------|--|
|---------------------|--|

#### Fixtures NOT SUPPLIED (not to scale)

| N/A | Flat Head Screwdrive | 1 |  |
|-----|----------------------|---|--|
|-----|----------------------|---|--|

## **USEFUL HINTS AND TIPS**



While one person can assemble this item two people are recommended





DO NOT USE POWER TOOLS TO ASSEMBLE THIS PRODUCT. USE OF POWER TOOLS WILL INVALIDATE ANY CLAIM AND MAY DAMAGE THIS PRODUCT MAKING IT UNSAFE.

USING A POWER TOOL CAN CAUSE BOLTS AND SCREWS TO BE OVER TIGHTENED AND STRIP HOLES.



#### **Trouble shooting tip**

If the bolts do not screw (thread) into parts 4 thru 8, using a flat head screwdriver, rotate the barrel nut till the bolt threads





























#### **REGISTRATION**

IMPORTANT: Product Registration for safety alert or recall only.

We urge you to register your product in the event of a safety alert or recall. We will not sell, rent or share your personal information. To register this product please go to our online registration site at:

http://www.littlepartners.com/registration

### **DISMANTLING PRODUCT AND STORAGE**

- Follow directions in reverse to dismantle this product.
- Keep all hardware together in a plastic bag and store with the other parts. Store all parts in a safe and temperature controlled environment.

#### PRODUCT WARRANTY

Little partners thanks you for your purchase and welcomes you to our growing family of owners and users of our products. Please retain this warranty in the event that you may need to con