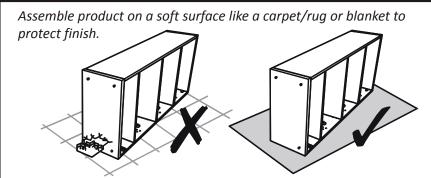

hoking hazard to children. For the safety of your child it is recommended to not assemble this unit with them in the same room due to concern they accidently pick up and swallow small parts.



## **HARDWARE**

#### Fixtures and Fittings supplied (actual size)

| Ref. | Name                | QTY |
|------|---------------------|-----|
| A    | M6 x 45mm Bolt      | 12  |
| B    | M5 x 30mm Bolt      | 18  |
| C    | M4 x 30mm Bolt      | 6   |
| D    | 8 x 30mm Wood Dowel | 12  |



#### Fixtures and Fittings (not to scale)

| Allen Key #07-00001 |  |
|---------------------|--|
|---------------------|--|

#### Fixtures NOT SUPPLIED (not to scale)

| N/A | Flat Head Screwdrive | 1 |  |
|-----|----------------------|---|--|
|-----|----------------------|---|--|

## **USEFUL HINTS AND TIPS**



While one person can assemble this item two people are recommended





DO NOT USE POWER TOOLS TO ASSEMBLE THIS PRODUCT. USE OF POWER TOOLS WILL INVALIDATE ANY CLAIM AND MAY DAMAGE THIS PRODUCT MAKING IT UNSAFE.

USING A POWER TOOL CAN CAUSE BOLTS AND SCREWS TO BE OVER TIGHTENED AND STRIP HOLES.



#### **Trouble shooting tip**

If the bolts do not screw (thread) into parts 4 thru 8, using a flat head screwdriver, rotate the barrel nut till the bolt threads





























#### **REGISTRATION**

IMPORTANT: Product Registration for safety alert or recall only.

We urge you to register your product in the event of a safety alert or recall. We will not sell, rent or share your personal information. To register this product please go to our online registration site at:

http://w