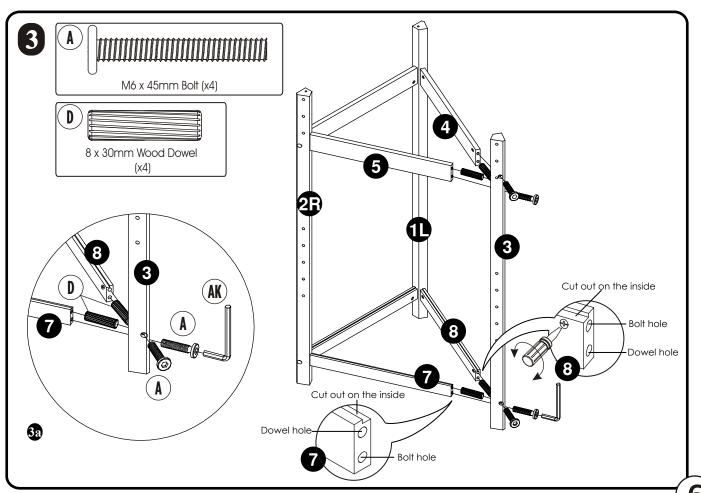

#### Fixtures and Fittings supplied (actual size)

| Ref. | Name                | QTY |
|------|---------------------|-----|
| A    | M6 x 45mm Bolt      | 12  |
| B    | M5 x 30mm Bolt      | 18  |
| C    | M4 x 30mm Bolt      | 6   |
| D    | 8 x 30mm Wood Dowel | 12  |