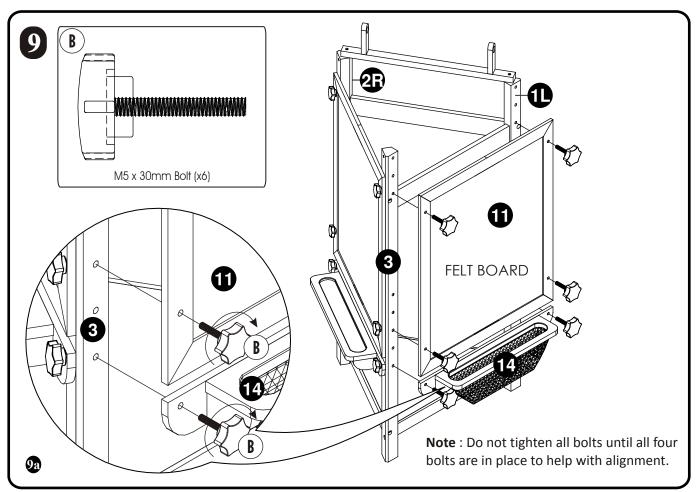

#### Fixtures and Fittings supplied (actual size)

| Ref. | Name                | QTY |
|------|---------------------|-----|
| A    | M6 x 45mm Bolt      | 12  |
| B    | M5 x 30mm Bolt      | 18  |
| C    | M4 x 30mm Bolt      | 6   |
| D    | 8 x 30mm Wood Dowel | 12  |