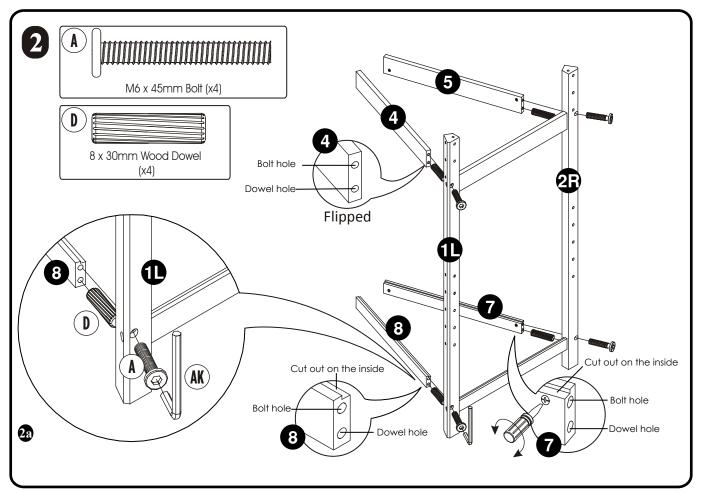

#### Fixtures and Fittings supplied (actual size)

| Ref. | Name                | QTY |
|------|---------------------|-----|
| A    | M6 x 45mm Bolt      | 12  |
| B    | M5 x 30mm Bolt      | 18  |
| C    | M4 x 30mm Bolt      | 6   |
| D    | 8 x 30mm Wood Dowel | 12  |

#### **Trouble shooting tip**

If the bolts do not screw (thread) into parts 4 thru 8, using a flat head screwdriver, rotate the barrel nut till the bolt threads