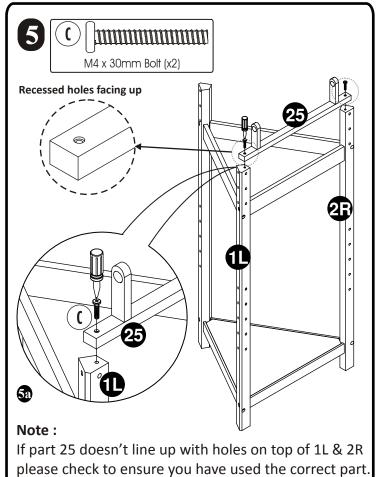

#### Fixtures and Fittings supplied (actual size)

| Ref. | Name                | QTY |
|------|---------------------|-----|
| A    | M6 x 45mm Bolt      | 12  |
| B    | M5 x 30mm Bolt      | 18  |
| C    | M4 x 30mm Bolt      | 6   |
| D    | 8 x 30mm Wood Dowel | 12  |