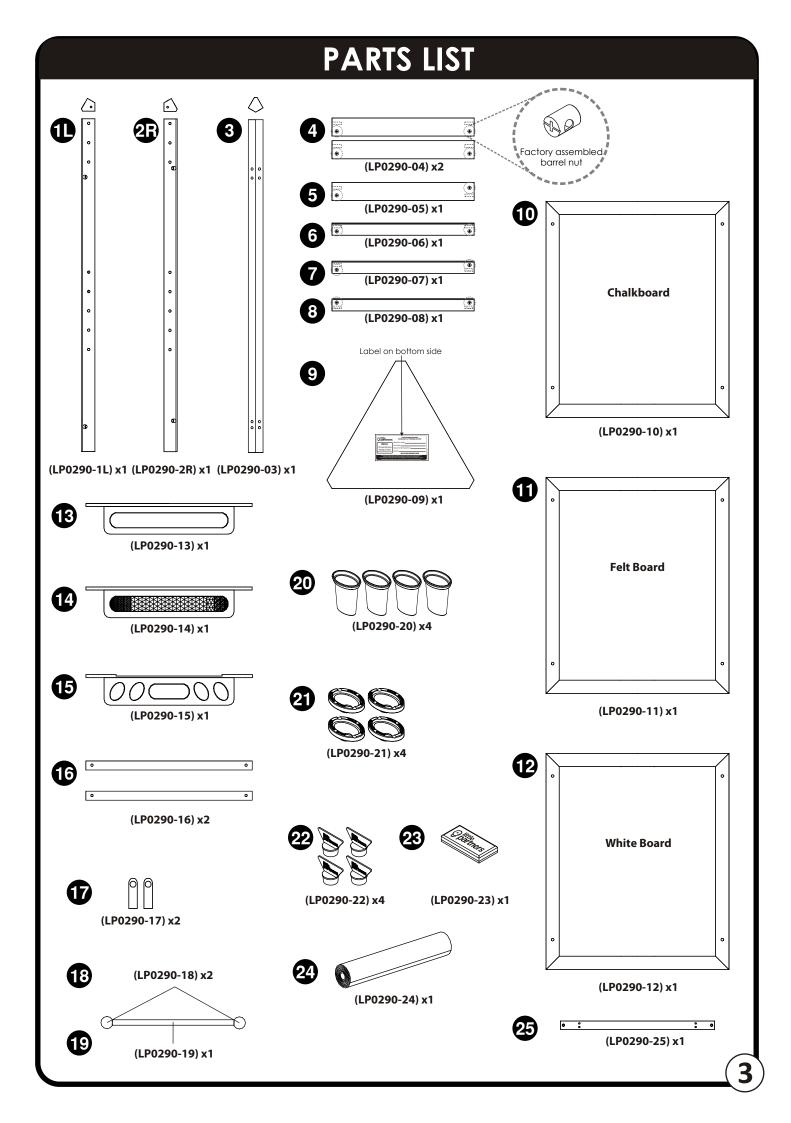

#### Fixtures and Fittings supplied (actual size)

| Ref. | Name                | QTY |
|------|---------------------|-----|
| A    | M6 x 45mm Bolt      | 12  |
| B    | M5 x 30mm Bolt      | 18  |
| C    | M4 x 30mm Bolt      | 6   |
| D    | 8 x 30mm Wood Dowel | 12  |