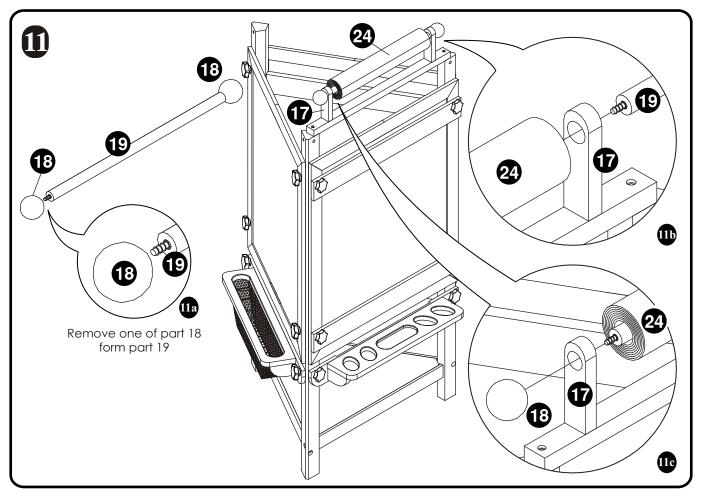

#### Fixtures and Fittings (not to scale)

| Allen Key #07-00001 |  |
|---------------------|--|
|---------------------|--|

#### Fixtures NOT SUPPLIED (not to scale)

| N/A | Flat Head Screwdrive | 1 |  |
|-----|----------------------|---|--|
|-----|----------------------|---|--|

## **USEFUL HINTS AND TIPS**



While one person can assemble this item two people are recommended





DO NOT USE POWER TOOLS TO ASSEMBLE THIS PRODUCT. USE OF POWER TOOLS WILL INVALIDATE ANY CLAIM AND MAY DAMAGE THIS PRODUCT MAKING IT UNSAFE.

USING A POWER TOOL CAN CAUSE BOLTS AND SCREWS TO BE OVER TIGHTENED AND STRIP HOLES.



#### **Trouble shooting tip**

If the bolts do not screw (thread) into parts 4 thru 8, using a flat head screwdriver, rotate the barrel nut till the bolt threads





























#### **REGISTRATION**

IMPORTANT: Product Registration for safety alert or recall only.

We urge you to register your product in the event of a safety alert or recall. We will not sell, rent or share your personal information. To register this product please go to our online registration site at:

http://www.littlepartners.com/registration

### **DISMANTLING PRODUCT AND STORAGE**

- Follow directions in reverse to dismantle this product.
- Keep all hardware together in a plastic bag and store with the other parts. Store all parts in a safe and temperature controlled environment.

#### PRODUCT WARRANTY

Little partners thanks you for your purchase and welcomes you to our growing family of owners and users of our products. Please retain this warranty in the event that you may need to