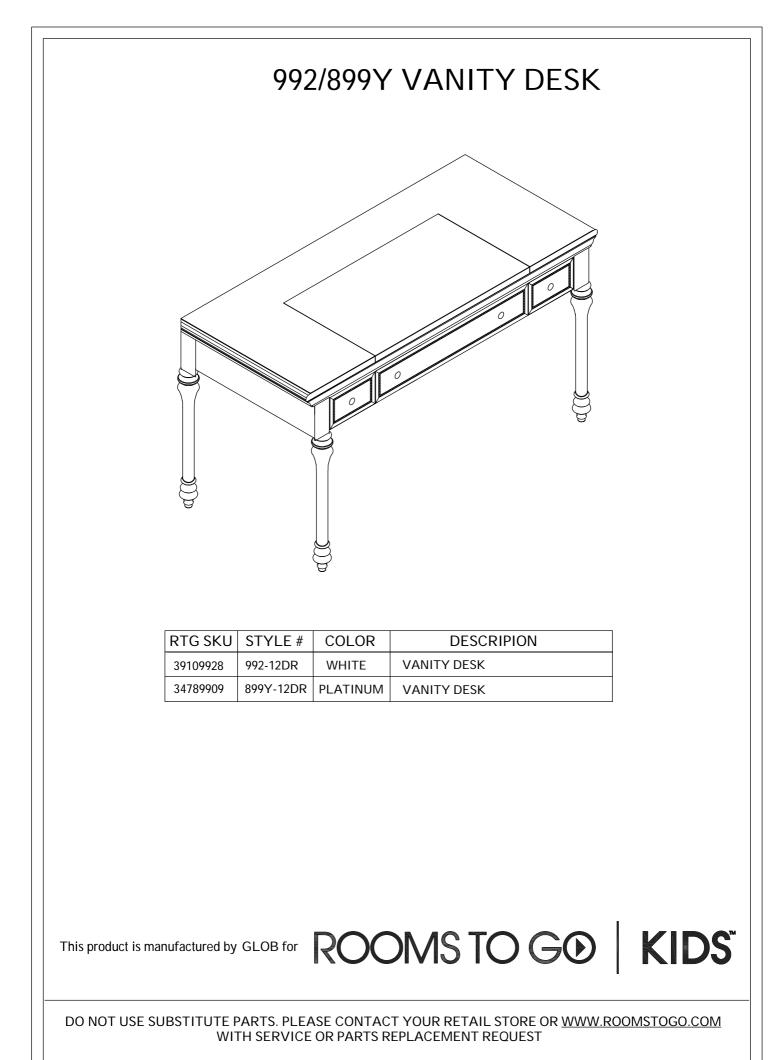

VERSION NO. 1- 07/15/2022

MADE IN VIETNAM

PAGE 1-3

|              |         |             |      | _ |                   |  |   |                        |      |
|--------------|---------|-------------|------|---|-------------------|--|---|------------------------|------|
| PARTS LIST : |         |             |      |   | HARDWARE LIST     |  |   | Q'T                    |      |
| PARTS        | PICTURE | DESCRIPTION | Q'TY |   | А                 |  |   | TIPPING RESTRAINT      | 1PC  |
| 1            |         | LEG         | 4PCS | [ |                   |  |   |                        |      |
|              |         |             |      |   | HARDWARE REQUIRED |  |   |                        |      |
|              |         |             |      |   | _                 |  | S | CREW DRIVER (NOT INCLU | DED) |

This product is manufactured by GLOB for

## DO NOT USE SUBSTITUTE PARTS. PLEASE CONTACT YOUR RETAIL STORE OR <u>WWW.ROOMSTOGO.COM</u> WITH SERVICE OR PARTS REPLACEMENT REQUEST

VERSION NO. 1- 07/15/2022

MADE IN VIETNAM