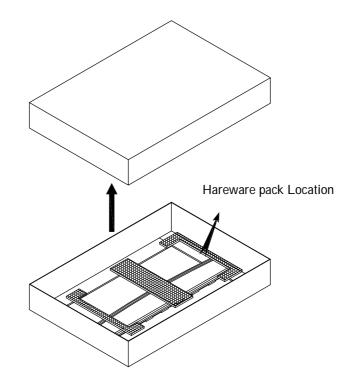

#### Hardware Pack Locations:

| RTG SKU  | STYLE#    | COLOR  | DESCRIPION                  |
|----------|-----------|--------|-----------------------------|
| 39309922 | 992-01-4A | WHITE  | TWIN SLEIGH STORAGE TRUNDLE |
| 39309996 | 999-01-4A | SILVER | TWIN SLEIGH STORAGE TRUNDLE |