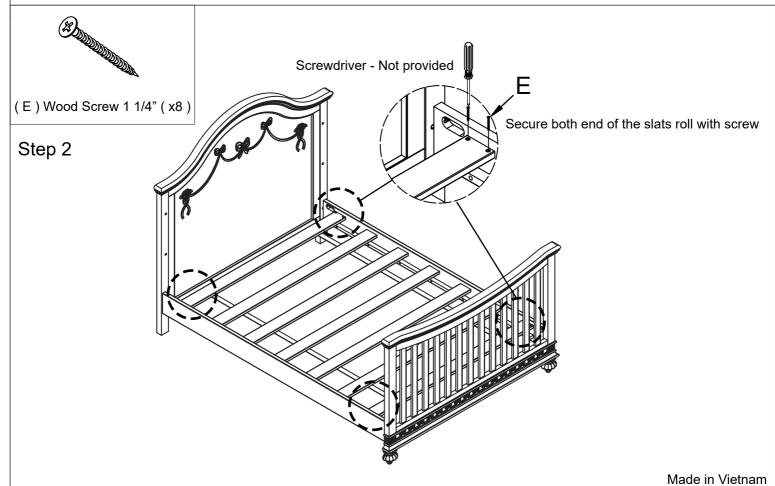

oduct. We take great pride in the quality and design of our furniture. It is important that you read these instructions carefully and completely to ensure that this product functions as it was designed.

After opening the package, check to see that all the parts are present. If you think something is missing, please contact your retailer, and they can arrange to have the missing parts quickly replaced. You can also contact us directly, by calling 1-908-719-4707, or emailing support@westwoodbaby.com

If any aspect of these instructions is unclear, please contact your retailer or Westwood Design for assistance.



635 N. Billy Mitchell Rd., Salt Lake City, UT 84116 Phone: 908-719-4707

www.westwoodbaby.com







(C) Allen Bolt 2 1/4" (x8)



(D) Half Washer (x8)



(F) Allen Wrench (x1)