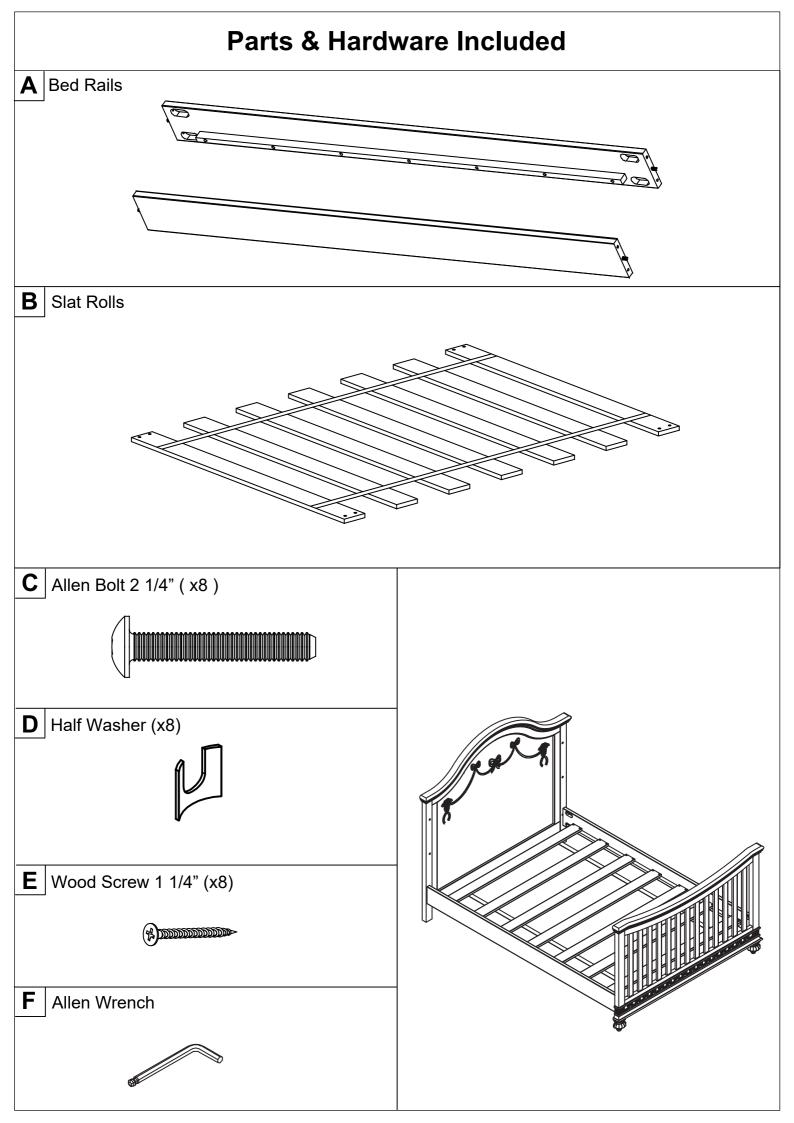

After opening the package, check to see that all the parts are present. If you think something is missing, please contact your retailer, and they can arrange to have the missing parts quickly replaced. You can also contact us directly, by calling 1-908-719-4707, or emailing support@westwoodbaby.com

(C) Allen Bolt 2 1/4" (x8)

(D) Half Washer (x8)

(F) Allen Wrench (x1)