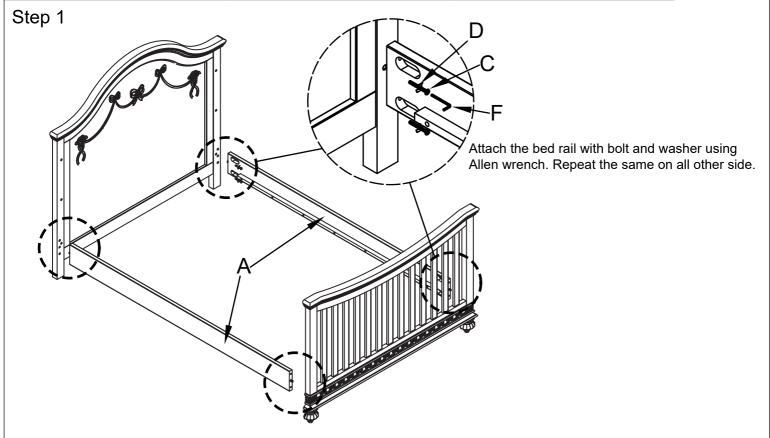

product. We take great pride in the quality and design of our furniture. It is important that you read these instructions carefully and completely to ensure that this product functions as it was designed.

After opening the package, check to see that all the parts are present. If you think something is missing, please contact your retailer, and they can arrange to have the missing parts quickly replaced. You can also contact us directly, by calling 1-908-719-4707, or emailing support@westwoodbaby.com

If any aspect of these instructions is unclear, please contact your retailer or Westwood Design for assistance.



635 N. Billy Mitchell Rd., Salt Lake City, UT 84116 Phone: 908-719-4707

www.westwoodbaby.com







(C) Allen Bolt 2 1/4" (x8)



(D) Half Washer (x8)



(F) Allen Wrench (x1)