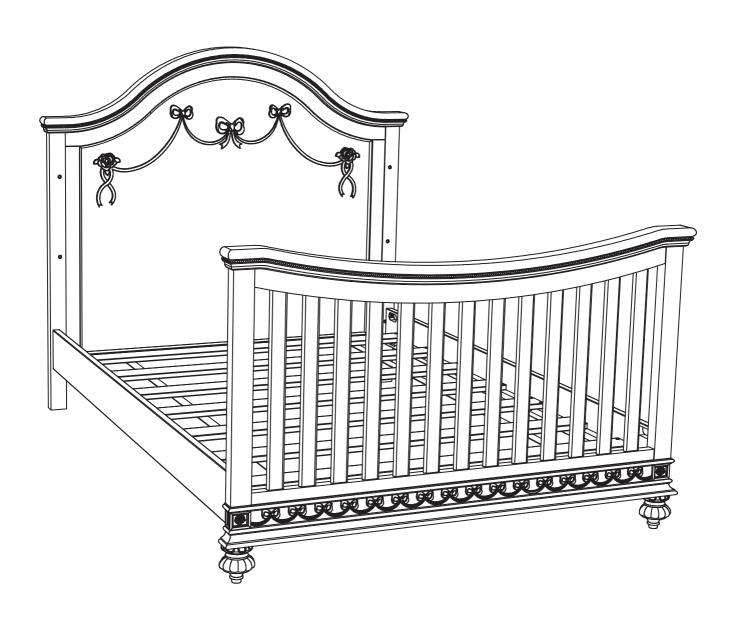

## **PRINCESS**

**Bed Rails** 

Model: PN-BR-7907RR-SIL / PN-BR-7907RR-WHT

BR7907RR-S / BR7907RR-W

SKU #: 39379107 & 39379082