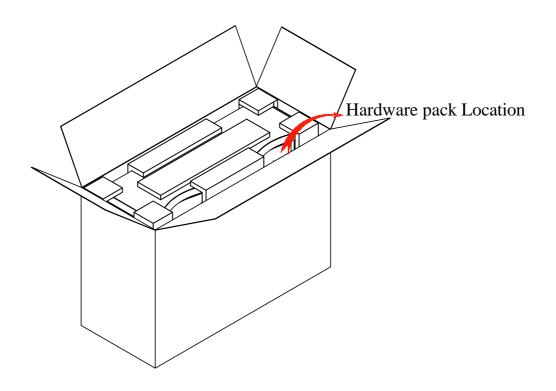

## Hardware Pack Locations:

| RTG SKU  | STYLE#  | COLOR    | DESCRIPTION      |
|----------|---------|----------|------------------|
| 39409924 | 992-17E | WHITE    | 6 DRAWER DRESSER |
| 36289901 | 899-17E | PLATINUM | 6 DRAWER DRESSER |

This product is manufactured by GLOB for ROOMS TO GO KIDS

DO NOT USE SUBSTITUTE PARTS. PLEASE CONTACT YOUR RETAIL STORE OR WWW.ROOMSTOGO.COM WITH SERVICE OR PARTS REPLACEMENT REQUEST

VERSION NO. 1-07/15/2023 MADE IN VIETNAM PAGE 2-4 Thank you for purchasing this quality product. Be sure to check all packing materials carefully for small parts which may have come loose inside the carton during shipment. Identify and count all parts and compare with the parts list. Read all instructions before assembling furniture and keep these instructions for future reference.