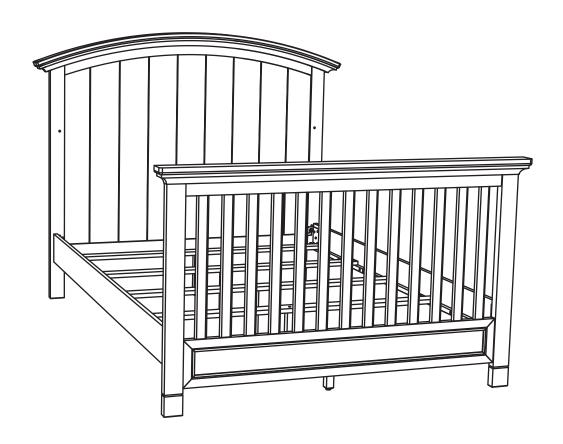

## **COTTAGE COLORS**

Full Rails & Slats For Convertible Crib

Model: CC-BR-2207RR-WHT (BB2207RR-W)

CC-BR-2207RR-GRY (BB2207RR-G)

CC-BR-2207RR-NAV (BB2207RR-B)

RTG SKU #: 39424089 (WHT)

39424091 (GRY)

39424104 (NAV)