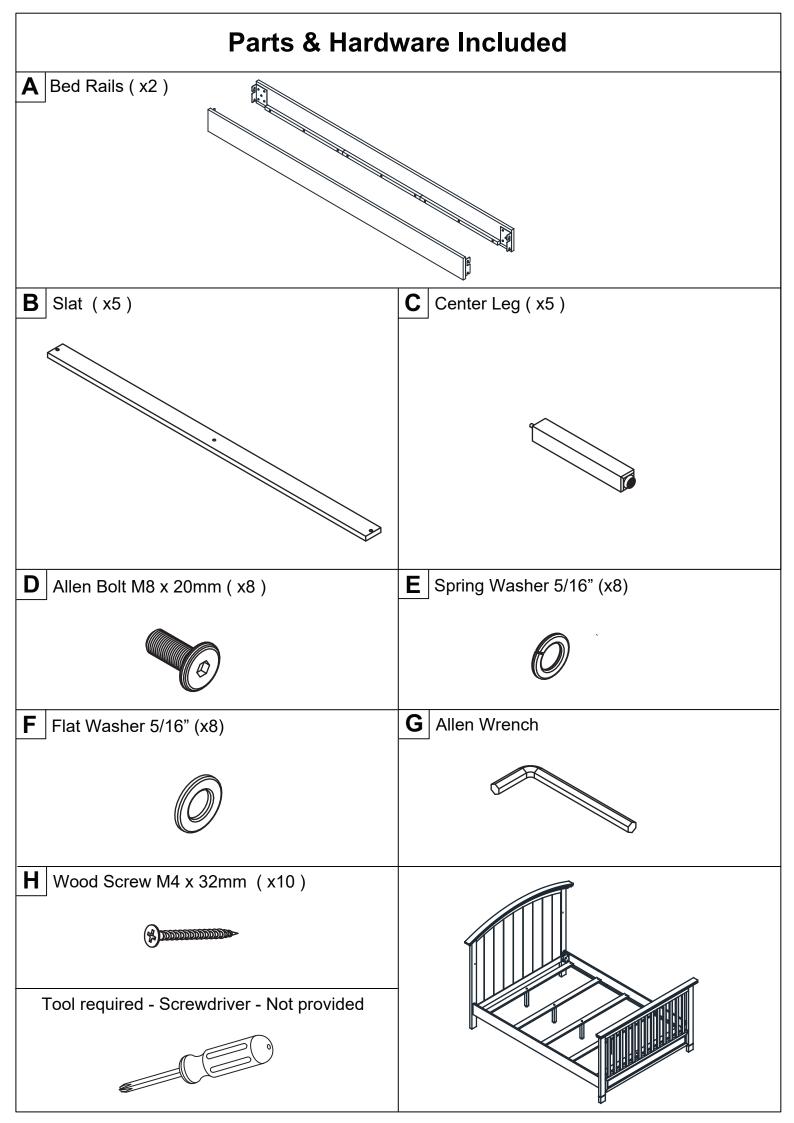

After opening the package, check to see that all the parts are present. If you think something is missing, please contact your retailer, and they can arrange to have the missing parts quickly replaced. You can also contact us directly, by calling 1-908-719-4707, or emailing support@westwoodbaby.com