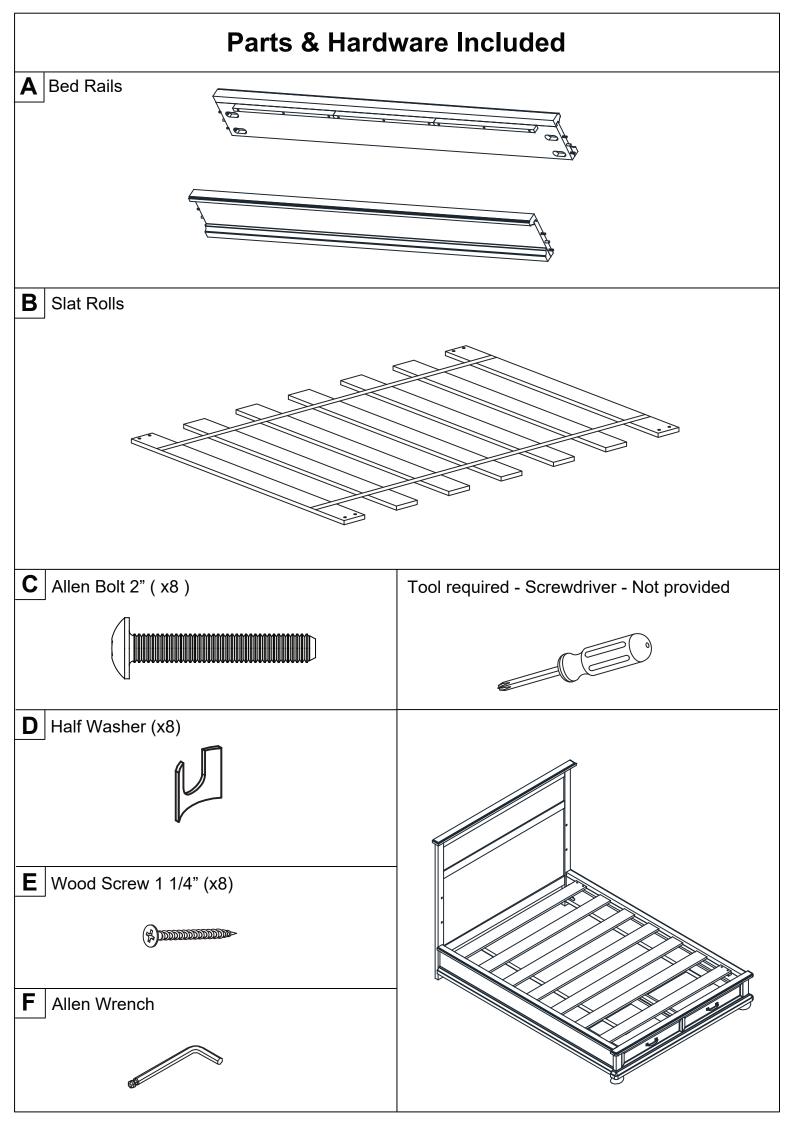

After opening the package, check to see that all the parts are present. If you think something is missing, please contact your retailer, and they can arrange to have the missing parts quickly replaced. You can also contact us directly, by calling 1-908-719-4707, or emailing support@westwoodbaby.com