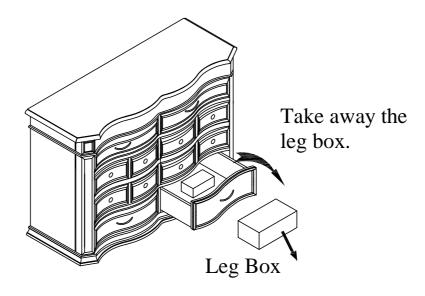

## **ASSEMBLY INSTRUCTION**

Use allen wrench to remove the wooden blocks.

Remove all wooden blocks from the bottom of the case piece before assembling!

 $Re_{m_{OVe}}$ 

This product is manufactured by GLOB for ROOMS TO GO KIDS