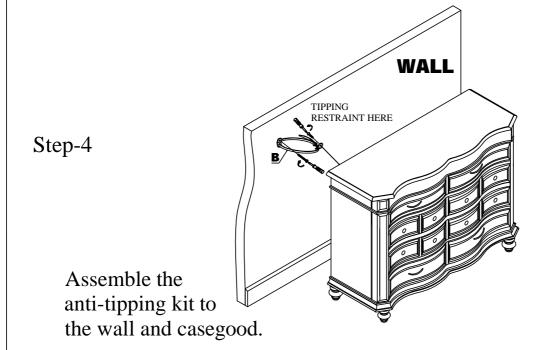

| A 5MM ALLEN WRENCH  | 1PC |
|---------------------|-----|
| B TIPPING RESTRAINT | 1PC |

| TOOL REQUIRED |                             |  |  |
|---------------|-----------------------------|--|--|
|               | SCREW DRIVER (NOT INCLUDED) |  |  |

## **ASSEMBLY INSTRUCTION**

This product is manufactured by GLOB for ROOMS TO GO KIDS

DO NOT USE SUBSTITUTE PARTS. PLEASE CONTACT YOUR RETAIL STORE OR WWW.ROOMSTOGO.COM WITH SERVICE OR PARTS REPLACEMENT REQUEST