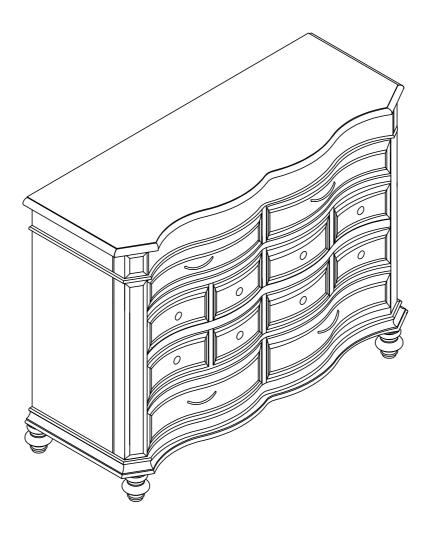

## 992/899 8 DRAWER DRESSER

| RTG SKU  | STYLE# | COLOR    | DESCRIPTION      |
|----------|--------|----------|------------------|
| 39509926 | 992-5E | WHITE    | 8 DRAWER DRESSER |
| 36389903 | 899-5E | PLATINUM | 8 DRAWER DRESSER |

| PARTS LIST : |         |                  |      |  |  |
|--------------|---------|------------------|------|--|--|
| PARTS        | PICTURE | DESCRIPTION      | Q'TY |  |  |
| 1            |         | 8 DRAWER DRESSER | 1PC  |  |  |
| 2            |         | LEG              | 4PCS |  |  |