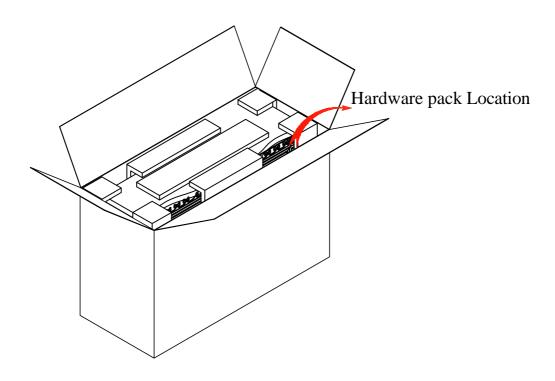

## Hardware Pack Locations:

| RTG SKU  | STYLE# | COLOR    | DESCRIPTION      |
|----------|--------|----------|------------------|
| 39509926 | 992-5E | WHITE    | 8 DRAWER DRESSER |
| 36389903 | 899-5E | PLATINUM | 8 DRAWER DRESSER |