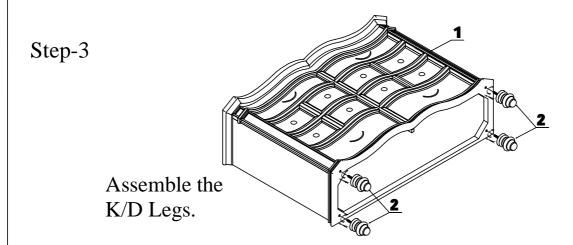

| PARTS LIST : |         |                  |      |  |  |
|--------------|---------|------------------|------|--|--|
| PARTS        | PICTURE | DESCRIPTION      | Q'TY |  |  |
| 1            |         | 8 DRAWER DRESSER | 1PC  |  |  |
| 2            |         | LEG              | 4PCS |  |  |