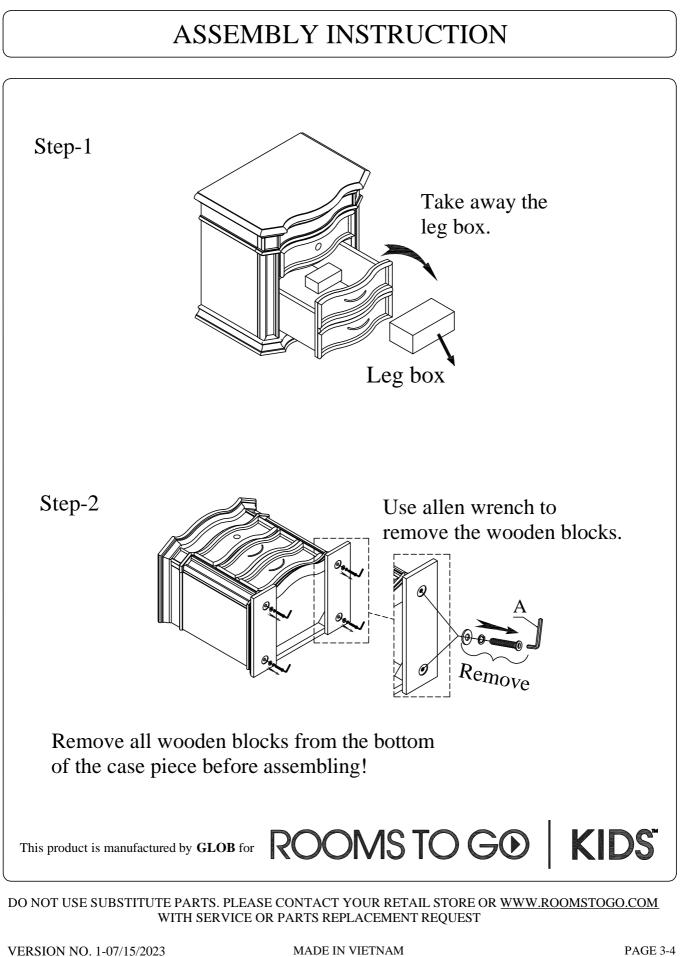

| PARTS LIST : |         |                     |      |  | HARDWARE LIST |   |     | Q'TY                 |       |
|--------------|---------|---------------------|------|--|---------------|---|-----|----------------------|-------|
| PARTS        | PICTURE | DESCRIPTION         | Q'TY |  | А             |   |     | 5mm ALLEN WRENCH     | 1PC   |
| 1            |         | 2 DRAWER NIGHTSTAND | 1PC  |  | В             | ÿ |     | TIPPING RESTRAINT    | 1PC   |
|              |         |                     |      |  |               |   | Т   | OOL REQUIRED         |       |
| 2            | g       | LEG                 | 4PCS |  | —             |   | SCR | EW DRIVER (NOT INCLU | JDED) |