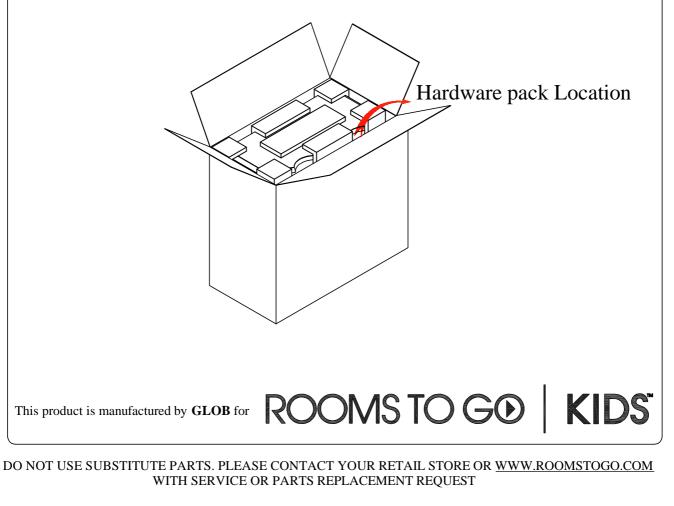

## Hardware Pack Locations:

| RTG SKU  | STYLE # | COLOR    | DESCRIPTION         |
|----------|---------|----------|---------------------|
| 39609928 | 992-4E  | WHITE    | 2 DRAWER NIGHTSTAND |
| 36489905 | 899-4E  | PLATINUM | 2 DRAWER NIGHTSTAND |