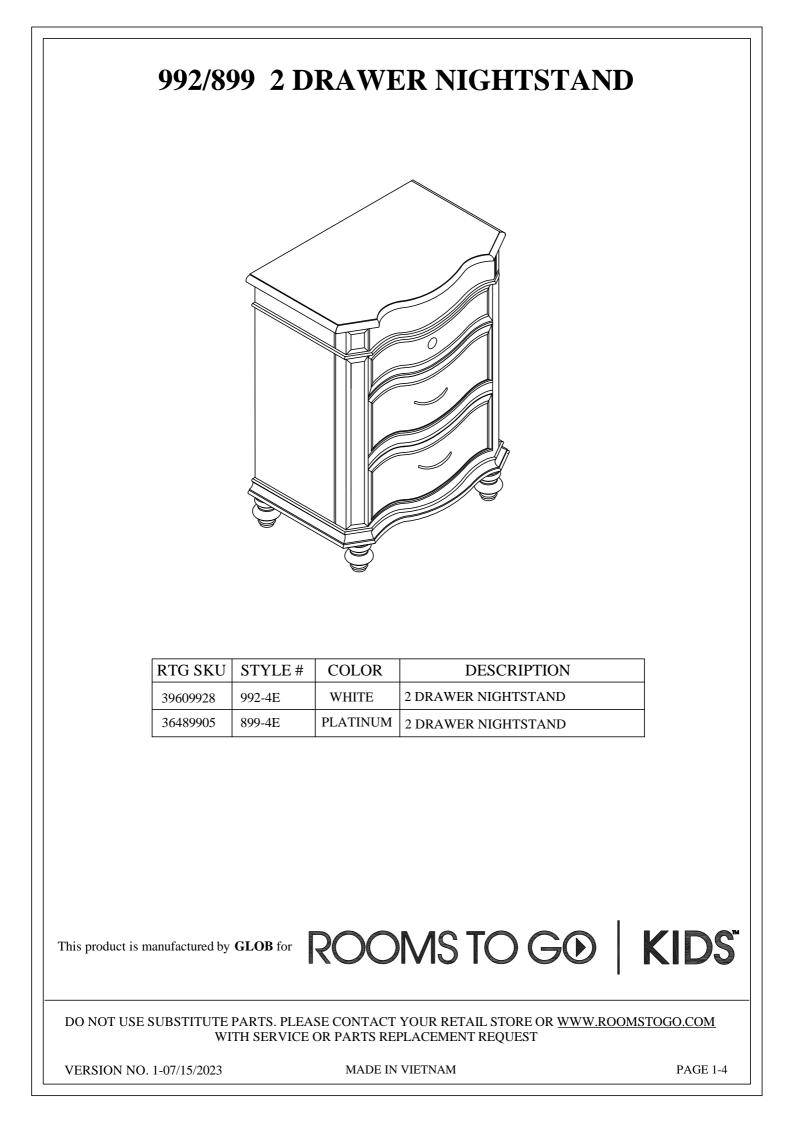

## Hardware Pack Locations:

| RTG SKU  | STYLE # | COLOR    | DESCRIPTION         |
|----------|---------|----------|---------------------|
| 39609928 | 992-4E  | WHITE    | 2 DRAWER NIGHTSTAND |
| 36489905 | 899-4E  | PLATINUM | 2 DRAWER NIGHTSTAND |