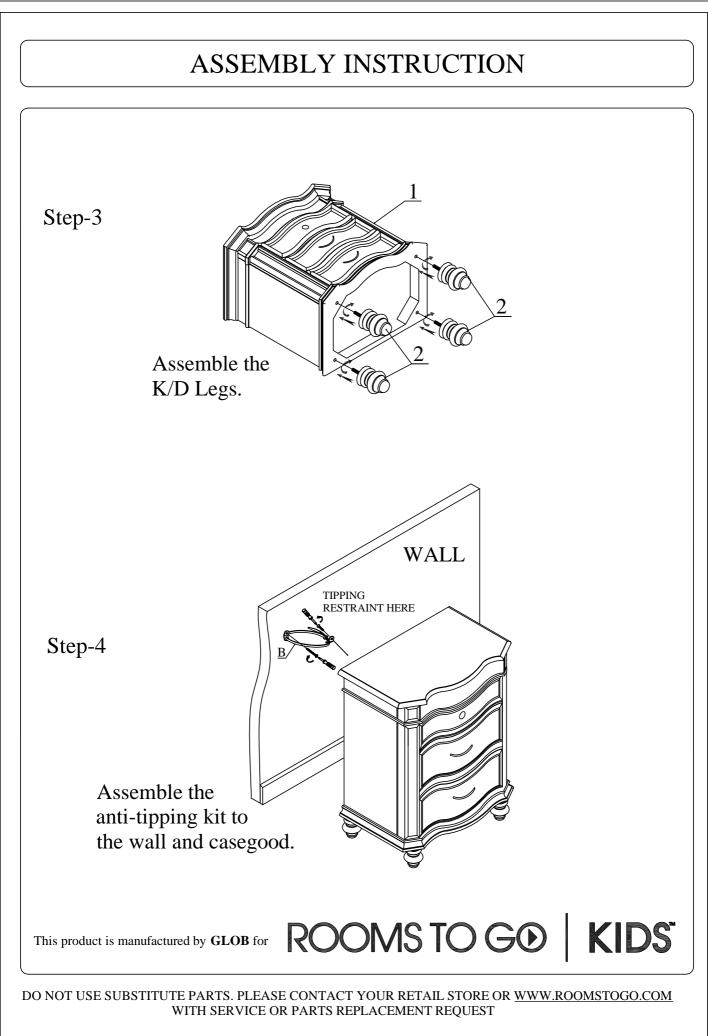

| PARTS LIST : |         |                     |      |  | HARDWARE LIST |   |     | Q'TY                 |       |
|--------------|---------|---------------------|------|--|---------------|---|-----|----------------------|-------|
| PARTS        | PICTURE | DESCRIPTION         | Q'TY |  | А             |   |     | 5mm ALLEN WRENCH     | 1PC   |
| 1            |         | 2 DRAWER NIGHTSTAND | 1PC  |  | В             | ÿ |     | TIPPING RESTRAINT    | 1PC   |
|              |         |                     |      |  |               |   | Т   | OOL REQUIRED         |       |
| 2            | g       | LEG                 | 4PCS |  | —             |   | SCR | EW DRIVER (NOT INCLU | JDED) |