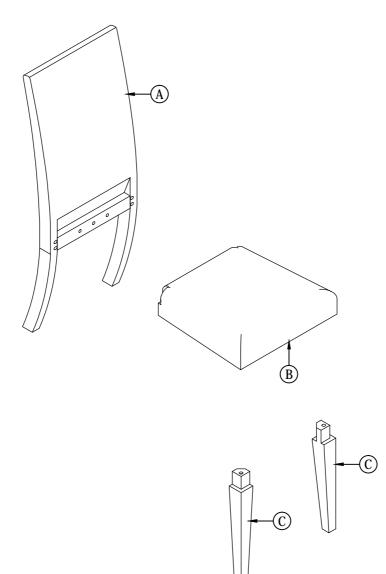

| Part List     | No | Description              |                 |               | Qty |
|---------------|----|--------------------------|-----------------|---------------|-----|
|               | A  | Back Frame Assembly      |                 |               | 1   |
|               | В  | Apron & Cushion Assembly |                 |               | 1   |
|               | С  | Front Leg                |                 |               | 2   |
| Hardware List | No | Picture                  | Description     | Dimension     | Qty |
|               | 1  |                          | Knock Down Bolt | M8 x 80 mm    | 4   |
|               | 2  |                          | Knock Down Bolt | M8 x 45 mm    | 1   |
|               | 3  |                          | Knock Down Bolt | M8 x 60 mm    | 4   |
|               | 4  | <b>©</b>                 | Lock Washer     | 8 x 13 x 2 mm | 9   |
|               | 5  | 9                        | Washer          | 8 x 19 x 2 mm | 9   |
|               | 6  |                          | Allen Key #5 mm | #5 x 70 mm    | 1   |