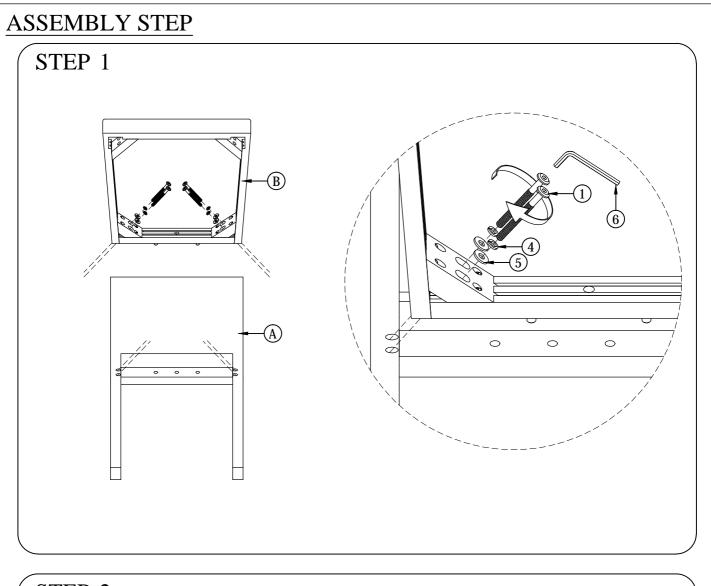

| 1   |
|               | С  | Front Leg                |                 |               | 2   |
| Hardware List | No | Picture                  | Description     | Dimension     | Qty |
|               | 1  |                          | Knock Down Bolt | M8 x 80 mm    | 4   |
|               | 2  |                          | Knock Down Bolt | M8 x 45 mm    | 1   |
|               | 3  |                          | Knock Down Bolt | M8 x 60 mm    | 4   |
|               | 4  | <b>©</b>                 | Lock Washer     | 8 x 13 x 2 mm | 9   |
|               | 5  | 9                        | Washer          | 8 x 19 x 2 mm | 9   |
|               | 6  |                          | Allen Key #5 mm | #5 x 70 mm    | 1   |



Note: Do not tighten bolt before all component assembly