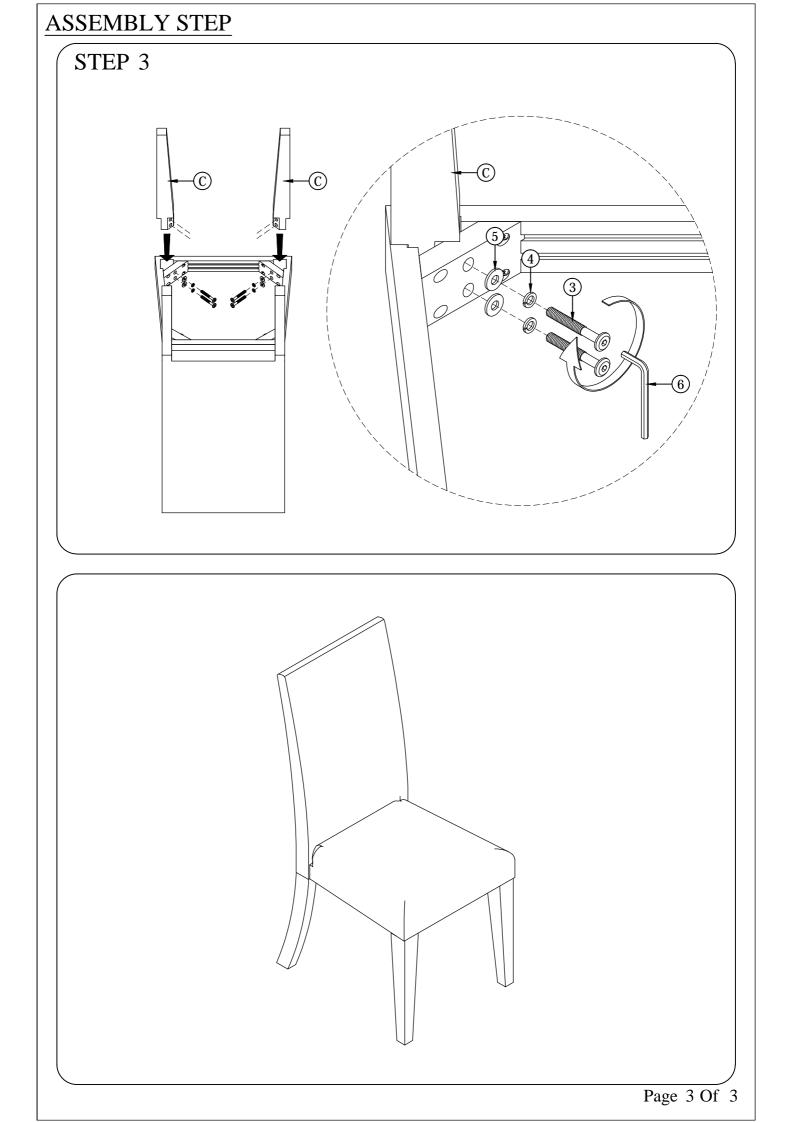

| 1   |
|               | С  | Front Leg                |                 |               | 2   |
| Hardware List | No | Picture                  | Description     | Dimension     | Qty |
|               | 1  |                          | Knock Down Bolt | M8 x 80 mm    | 4   |
|               | 2  |                          | Knock Down Bolt | M8 x 45 mm    | 1   |
|               | 3  |                          | Knock Down Bolt | M8 x 60 mm    | 4   |
|               | 4  | <b>©</b>                 | Lock Washer     | 8 x 13 x 2 mm | 9   |
|               | 5  | 9                        | Washer          | 8 x 19 x 2 mm | 9   |
|               | 6  |                          | Allen Key #5 mm | #5 x 70 mm    | 1   |



Note: Do not tighten bolt before all component assembly