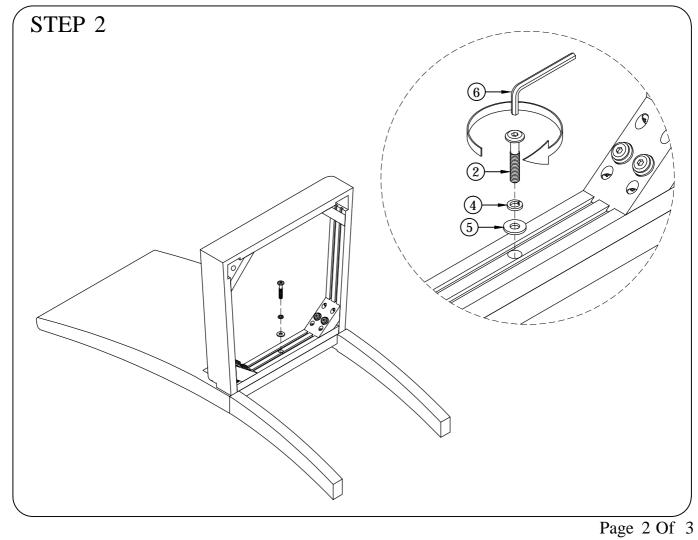

| 1   |
|               | С  | Front Leg                |                 |               | 2   |
| Hardware List | No | Picture                  | Description     | Dimension     | Qty |
|               | 1  |                          | Knock Down Bolt | M8 x 80 mm    | 4   |
|               | 2  |                          | Knock Down Bolt | M8 x 45 mm    | 1   |
|               | 3  |                          | Knock Down Bolt | M8 x 60 mm    | 4   |
|               | 4  | <b>©</b>                 | Lock Washer     | 8 x 13 x 2 mm | 9   |
|               | 5  | 9                        | Washer          | 8 x 19 x 2 mm | 9   |
|               | 6  |                          | Allen Key #5 mm | #5 x 70 mm    | 1   |



Note: Do not tighten bolt before all component assembly