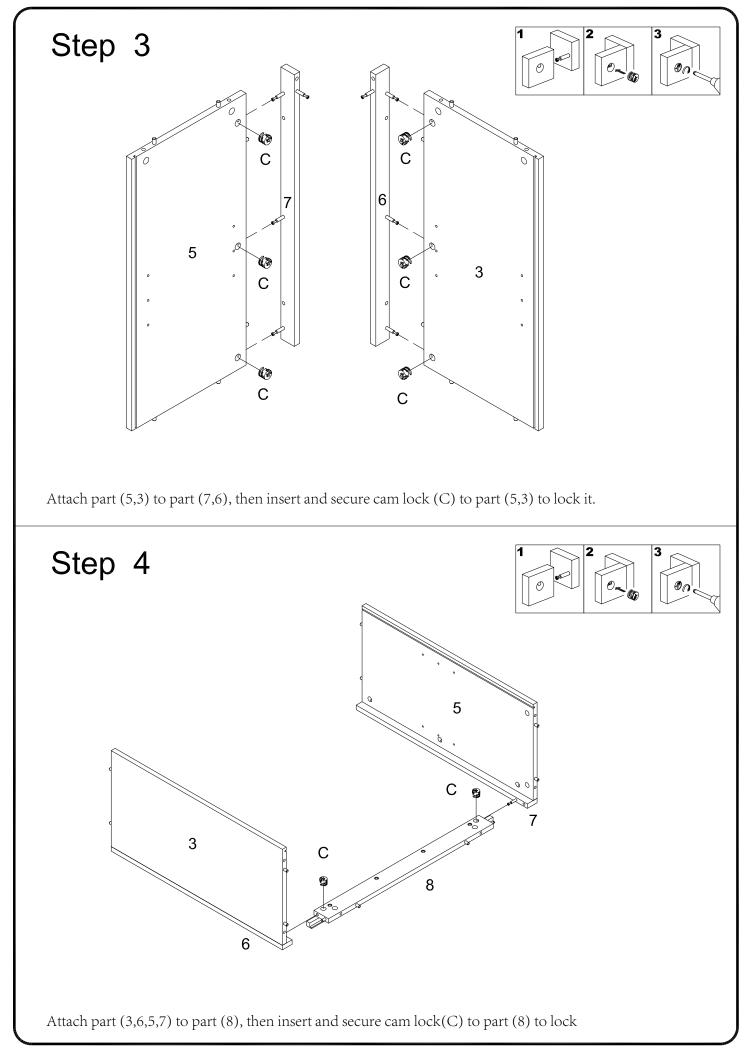

## **General Assembly Guidelines**

- I. Ensure that all parts and hardware are available before beginning assembly.
- II. Follow each step carefully to ensure the proper assembly of this product.
- **III.** Two people are recommended for ease in the assembly of this product.
- IV. The three main types of hardware used to assemble this product are : wood dowels , screws and bolts.
- V. The provided glue is to secure wood dowels in place . When first inserting dowels , locate the appropriate hole for the dowel , place a small amount of glue in the hole and insert the dowel . Wipe away excess glue immediately.

In future assembly steps when dowels are necessary to attach assembly parts together , place a small amount of glue on the end of the dowel before attaching parts together . Wipe away excess glue immediately.