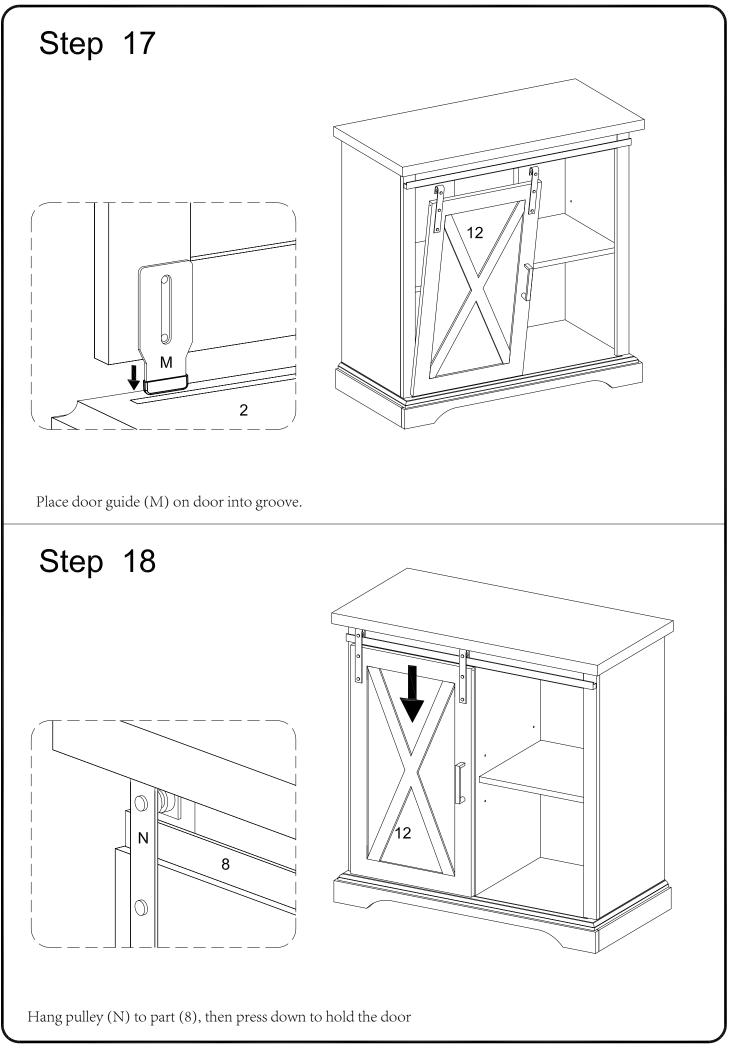

## Hardware List

| А                                                                                                                          |                                                               | Ø8x30mm   | Wooden dowel      | 20 | pcs |
|----------------------------------------------------------------------------------------------------------------------------|---------------------------------------------------------------|-----------|-------------------|----|-----|
| В                                                                                                                          |                                                               | Ø6x35mm   | Cam bolt          | 16 | pcs |
| С                                                                                                                          |                                                               | Ø15x11mm  | Cam lock          | 16 | pcs |
| D                                                                                                                          | $\bigcirc$                                                    | Ø30mm     | Sticker           | 16 | pcs |
| Е                                                                                                                          |                                                               |           | L shape bracket   | 2  | pcs |
| F                                                                                                                          |                                                               | Ø6x12mm   | Bolt              | 14 | pcs |
| G                                                                                                                          |                                                               | Ø6x50mm   | Shoulder Screw    | 6  | pcs |
| н                                                                                                                          |                                                               | M 4       | Hex Key           | 1  | рс  |
| J                                                                                                                          |                                                               |           | Plastic wedge     | 7  | pcs |
| К                                                                                                                          |                                                               | Ø8x5x16mm | Shelf support pin | 8  | pcs |
| L                                                                                                                          |                                                               | Ø4x12mm   | Screw             | 7  | pcs |
| М                                                                                                                          | Ø                                                             |           | Door Guide        | 2  | pcs |
| Ν                                                                                                                          | 3° °                                                          |           | Pulley            | 2  | pcs |
| Ρ                                                                                                                          |                                                               |           | Handle            | 1  | рс  |
| Q                                                                                                                          | aaaaaaa(})                                                    | Ø4x22mm   | Handle Bolt       | 2  | pcs |
| R                                                                                                                          | <                                                             | Ø3x17mm   | Screw             | 8  | pcs |
| S                                                                                                                          |                                                               |           | Plastic wedge     | 8  | pcs |
| Т                                                                                                                          |                                                               | Ø6x12mm   | Bolt              | 4  | pcs |
| U                                                                                                                          | a la                      |           | Plastic strap     | 1  | рс  |
| V                                                                                                                          |                                                               | Ø4x35mm   | Screw             | 1  | рс  |
| W                                                                                                                          | ĨĨ                                                            |           | Nut               | 1  | рс  |
| Х                                                                                                                          |                                                               |           | Glue tube         | 1  | рс  |
|                                                                                                                            | Philips head screwdriver required for assembly (not included) |           |                   |    |     |
| The hardware quantities listed above are required for proper assembly.<br>Some extra hardware may also have been included. |                                                               |           |                   |    |     |