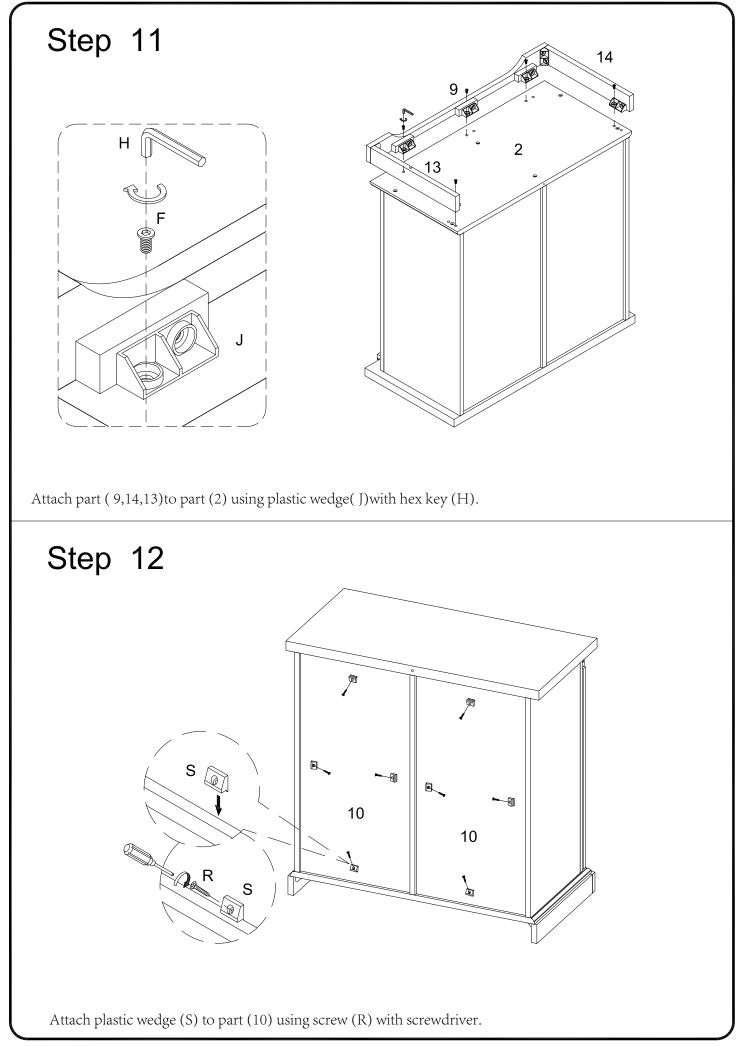

|           | Nut               | 1  | рс  |
| Х                                                                                                                          |                                                               |           | Glue tube         | 1  | рс  |
|                                                                                                                            | Philips head screwdriver required for assembly (not included) |           |                   |    |     |
| The hardware quantities listed above are required for proper assembly.<br>Some extra hardware may also have been included. |                                                               |           |                   |    |     |