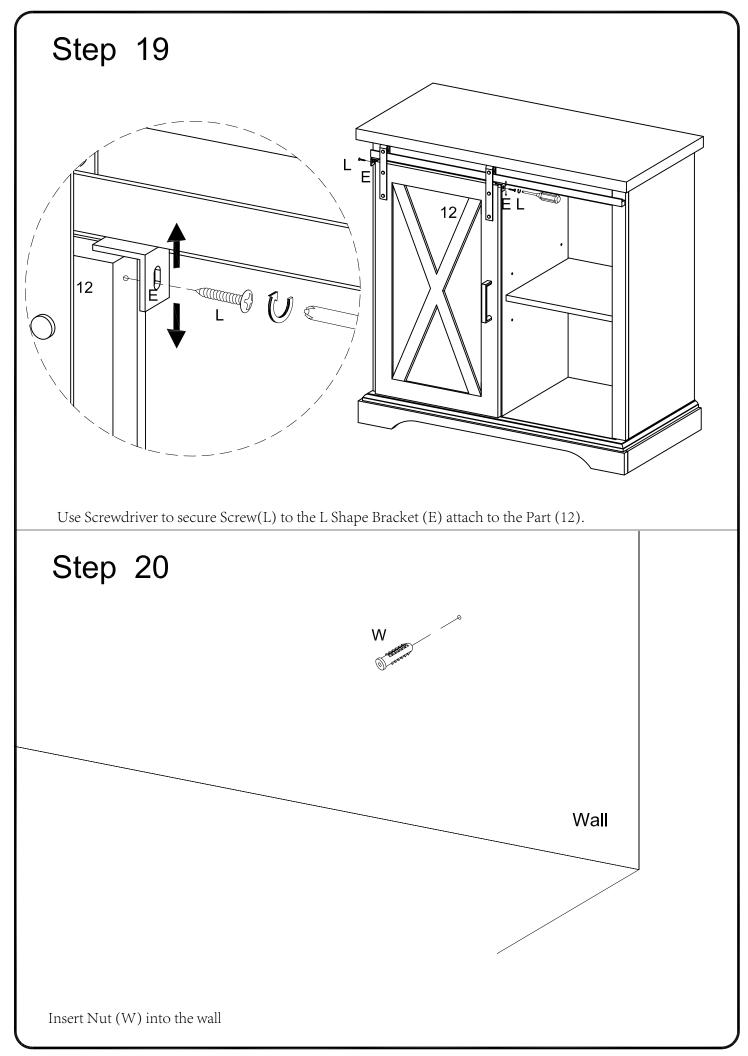

## Hardware List

| А                                                                                                                          |                                                               | Ø8x30mm   | Wooden dowel      | 20 | pcs |
|----------------------------------------------------------------------------------------------------------------------------|---------------------------------------------------------------|-----------|-------------------|----|-----|
| В                                                                                                                          |                                                               | Ø6x35mm   | Cam bolt          | 16 | pcs |
| С                                                                                                                          |                                                               | Ø15x11mm  | Cam lock          | 16 | pcs |
| D                                                                                                                          | $\bigcirc$                                                    | Ø30mm     | Sticker           | 16 | pcs |
| Е                                                                                                                          |                                                               |           | L shape bracket   | 2  | pcs |
| F                                                                                                                          |                                                               | Ø6x12mm   | Bolt              | 14 | pcs |
| G                                                                                                                          |                                                               | Ø6x50mm   | Shoulder Screw    | 6  | pcs |
| н                                                                                                                          |                                                               | M 4       | Hex Key           | 1  | рс  |
| J                                                                                                                          |                                                               |           | Plastic wedge     | 7  | pcs |
| К                                                                                                                          |                                                               | Ø8x5x16mm | Shelf support pin | 8  | pcs |
| L                                                                                                                          |                                                               | Ø4x12mm   | Screw             | 7  | pcs |
| М                                                                                                                          | Ø                                                             |           | Door Guide        | 2  | pcs |
| Ν                                                                                                                          | 3° °                                                          |           | Pulley            | 2  | pcs |
| Ρ                                                                                                                          |                                                               |           | Handle            | 1  | рс  |
| Q                                                                                                                          | aaaaaaa(})                                                    | Ø4x22mm   | Handle Bolt       | 2  | pcs |
| R                                                                                                                          | <                                                             | Ø3x17mm   | Screw             | 8  | pcs |
| S                                                                                                                          |                                                               |           | Plastic wedge     | 8  | pcs |
| Т                                                                                                                          |                                                               | Ø6x12mm   | Bolt              | 4  | pcs |
| U                                                                                                                          | a la                      |           | Plastic strap     | 1  | рс  |
| V                                                                                                                          |                                                               | Ø4x35mm   | Screw             | 1  | рс  |
| W                                                                                                                          | ĨĨ                                                            |           | Nut               | 1  | рс  |
| Х                                                                                                                          |                                                               |           | Glue tube         | 1  | рс  |
|                                                                                                                            | Philips head screwdriver required for assembly (not included) |           |                   |    |     |
| The hardware quantities listed above are required for proper assembly.<br>Some extra hardware may also have been included. |                                                               |           |                   |    |     |