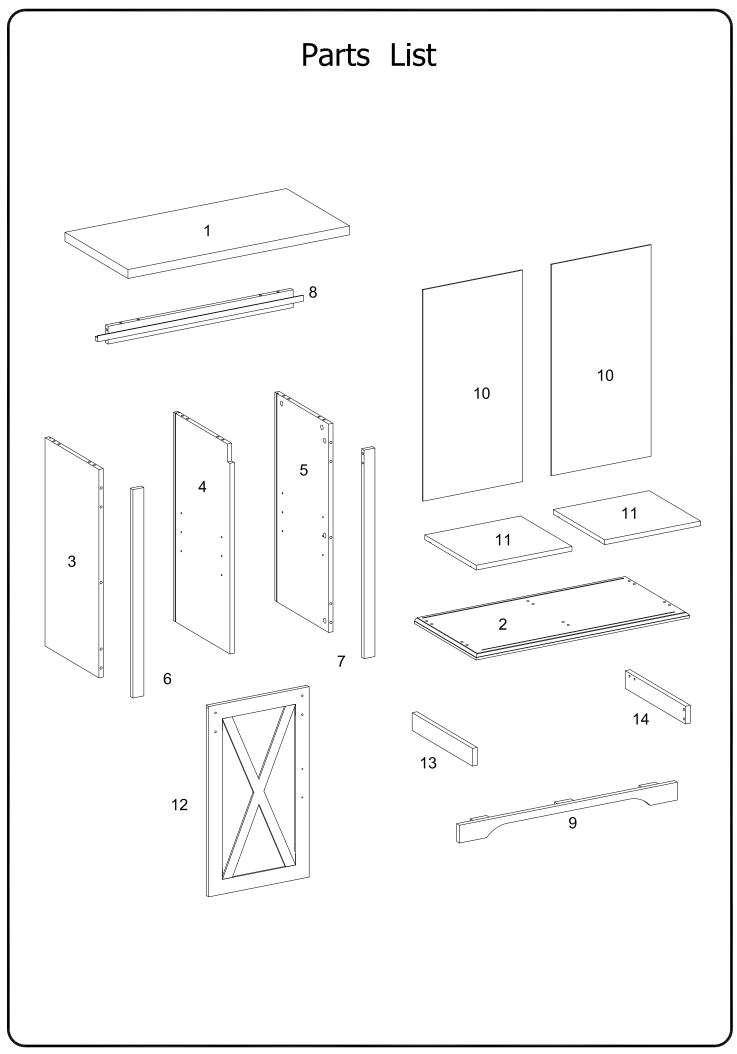

## Hardware List

| А                                                                                                                          |                                                               | Ø8x30mm   | Wooden dowel      | 20 | pcs |
|----------------------------------------------------------------------------------------------------------------------------|---------------------------------------------------------------|-----------|-------------------|----|-----|
| В                                                                                                                          |                                                               | Ø6x35mm   | Cam bolt          | 16 | pcs |
| С                                                                                                                          |                                                               | Ø15x11mm  | Cam lock          | 16 | pcs |
| D                                                                                                                          | $\bigcirc$                                                    | Ø30mm     | Sticker           | 16 | pcs |
| Е                                                                                                                          |                                                               |           | L shape bracket   | 2  | pcs |
| F                                                                                                                          |                                                               | Ø6x12mm   | Bolt              | 14 | pcs |
| G                                                                                                                          |                                                               | Ø6x50mm   | Shoulder Screw    | 6  | pcs |
| н                                                                                                                          |                                                               | M 4       | Hex Key           | 1  | рс  |
| J                                                                                                                          |                                                               |           | Plastic wedge     | 7  | pcs |
| К                                                                                                                          |                                                               | Ø8x5x16mm | Shelf support pin | 8  | pcs |
| L                                                                                                                          |                                                               | Ø4x12mm   | Screw             | 7  | pcs |
| М                                                                                                                          | Ø                                                             |           | Door Guide        | 2  | pcs |
| Ν                                                                                                                          | 3° °                                                          |           | Pulley            | 2  | pcs |
| Ρ                                                                                                                          |                                                               |           | Handle            | 1  | рс  |
| Q                                                                                                                          | aaaaaaa(})                                                    | Ø4x22mm   | Handle Bolt       | 2  | pcs |
| R                                                                                                                          | <                                                             | Ø3x17mm   | Screw             | 8  | pcs |
| S                                                                                                                          |                                                               |           | Plastic wedge     | 8  | pcs |
| Т                                                                                                                          |                                                               | Ø6x12mm   | Bolt              | 4  | pcs |
| U                                                                                                                          | a la                      |           | Plastic strap     | 1  | рс  |
| V                                                                                                                          |                                                               | Ø4x35mm   | Screw             | 1  | рс  |
| W                                                                                                                          | ĨĨ                                                            |           | Nut               | 1  | рс  |
| Х                                                                                                                          |                                                               |           | Glue tube         | 1  | рс  |
|                                                                                                                            | Philips head screwdriver required for assembly (not included) |           |                   |    |     |
| The hardware quantities listed above are required for proper assembly.<br>Some extra hardware may also have been included. |                                                               |           |                   |    |     |