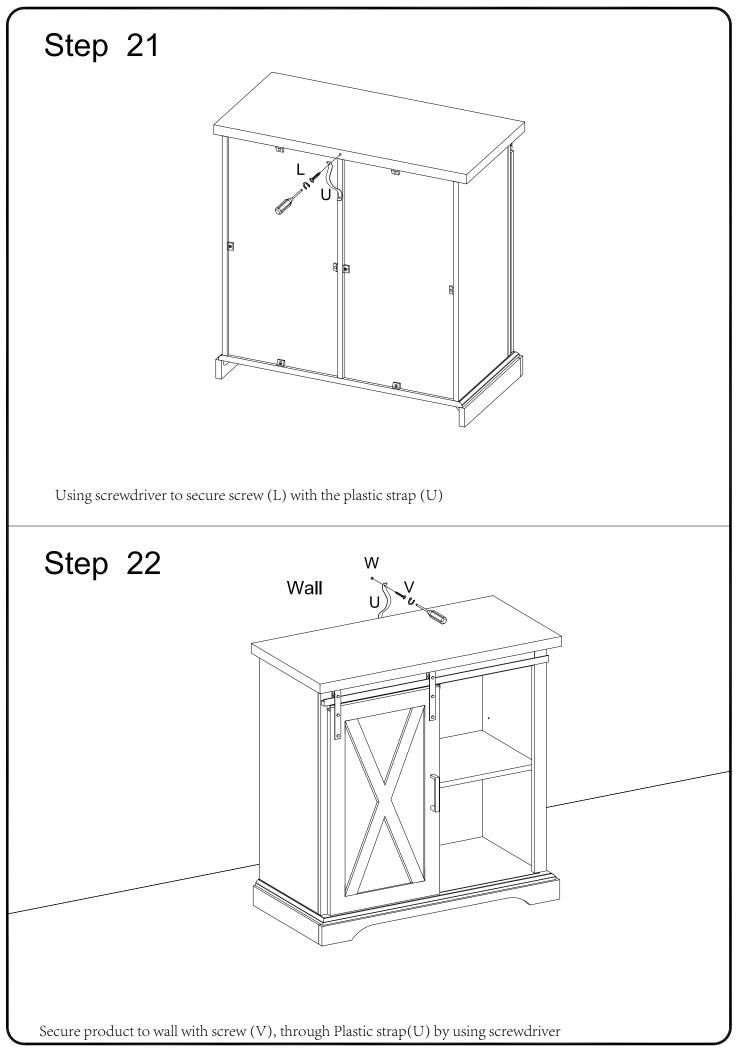

## Hardware List

| А                                                                                                                          |                                                               | Ø8x30mm   | Wooden dowel      | 20 | pcs |
|----------------------------------------------------------------------------------------------------------------------------|---------------------------------------------------------------|-----------|-------------------|----|-----|
| В                                                                                                                          |                                                               | Ø6x35mm   | Cam bolt          | 16 | pcs |
| С                                                                                                                          |                                                               | Ø15x11mm  | Cam lock          | 16 | pcs |
| D                                                                                                                          | $\bigcirc$                                                    | Ø30mm     | Sticker           | 16 | pcs |
| Е                                                                                                                          |                                                               |           | L shape bracket   | 2  | pcs |
| F                                                                                                                          |                                                               | Ø6x12mm   | Bolt              | 14 | pcs |
| G                                                                                                                          |                                                               | Ø6x50mm   | Shoulder Screw    | 6  | pcs |
| н                                                                                                                          |                                                               | M 4       | Hex Key           | 1  | рс  |
| J                                                                                                                          |                                                               |           | Plastic wedge     | 7  | pcs |
| К                                                                                                                          |                                                               | Ø8x5x16mm | Shelf support pin | 8  | pcs |
| L                                                                                                                          |                                                               | Ø4x12mm   | Screw             | 7  | pcs |
| М                                                                                                                          | Ø                                                             |           | Door Guide        | 2  | pcs |
| Ν                                                                                                                          | 3° °                                                          |           | Pulley            | 2  | pcs |
| Ρ                                                                                                                          |                                                               |           | Handle            | 1  | рс  |
| Q                                                                                                                          | aaaaaaa(})                                                    | Ø4x22mm   | Handle Bolt       | 2  | pcs |
| R                                                                                                                          | <                                                             | Ø3x17mm   | Screw             | 8  | pcs |
| S                                                                                                                          |                                                               |           | Plastic wedge     | 8  | pcs |
| Т                                                                                                                          |                                                               | Ø6x12mm   | Bolt              | 4  | pcs |
| U                                                                                                                          | a la                      |           | Plastic strap     | 1  | рс  |
| V                                                                                                                          |                                                               | Ø4x35mm   | Screw             | 1  | рс  |
| W                                                                                                                          | ĨĨ                                                            |           | Nut               | 1  | рс  |
| Х                                                                                                                          |                                                               |           | Glue tube         | 1  | рс  |
|                                                                                                                            | Philips head screwdriver required for assembly (not included) |           |                   |    |     |
| The hardware quantities listed above are required for proper assembly.<br>Some extra hardware may also have been included. |                                                               |           |                   |    |     |