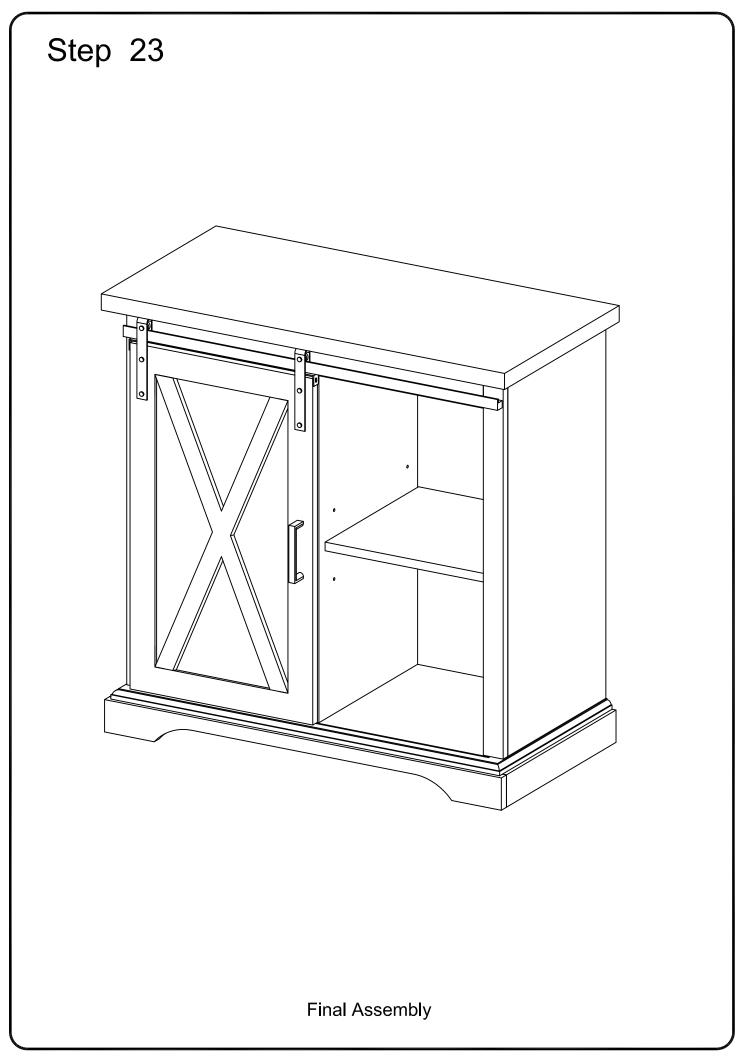

## Hardware List

| А                                                                                                                          |                                                               | Ø8x30mm   | Wooden dowel      | 20 | pcs |
|----------------------------------------------------------------------------------------------------------------------------|---------------------------------------------------------------|-----------|-------------------|----|-----|
| В                                                                                                                          |                                                               | Ø6x35mm   | Cam bolt          | 16 | pcs |
| С                                                                                                                          |                                                               | Ø15x11mm  | Cam lock          | 16 | pcs |
| D                                                                                                                          | $\bigcirc$                                                    | Ø30mm     | Sticker           | 16 | pcs |
| Е                                                                                                                          |                                                               |           | L shape bracket   | 2  | pcs |
| F                                                                                                                          |                                                               | Ø6x12mm   | Bolt              | 14 | pcs |
| G                                                                                                                          |                                                               | Ø6x50mm   | Shoulder Screw    | 6  | pcs |
| н                                                                                                                          |                                                               | M 4       | Hex Key           | 1  | рс  |
| J                                                                                                                          |                                                               |           | Plastic wedge     | 7  | pcs |
| К                                                                                                                          |                                                               | Ø8x5x16mm | Shelf support pin | 8  | pcs |
| L                                                                                                                          |                                                               | Ø4x12mm   | Screw             | 7  | pcs |
| М                                                                                                                          | Ø                                                             |           | Door Guide        | 2  | pcs |
| Ν                                                                                                                          | 3° °                                                          |           | Pulley            | 2  | pcs |
| Ρ                                                                                                                          |                                                               |           | Handle            | 1  | рс  |
| Q                                                                                                                          | aaaaaaa(})                                                    | Ø4x22mm   | Handle Bolt       | 2  | pcs |
| R                                                                                                                          | <                                                             | Ø3x17mm   | Screw             | 8  | pcs |
| S                                                                                                                          |                                                               |           | Plastic wedge     | 8  | pcs |
| Т                                                                                                                          |                                                               | Ø6x12mm   | Bolt              | 4  | pcs |
| U                                                                                                                          | a la                      |           | Plastic strap     | 1  | рс  |
| V                                                                                                                          |                                                               | Ø4x35mm   | Screw             | 1  | рс  |
| W                                                                                                                          | ĨĨ                                                            |           | Nut               | 1  | рс  |
| Х                                                                                                                          |                                                               |           | Glue tube         | 1  | рс  |
|                                                                                                                            | Philips head screwdriver required for assembly (not included) |           |                   |    |     |
| The hardware quantities listed above are required for proper assembly.<br>Some extra hardware may also have been included. |                                                               |           |                   |    |     |