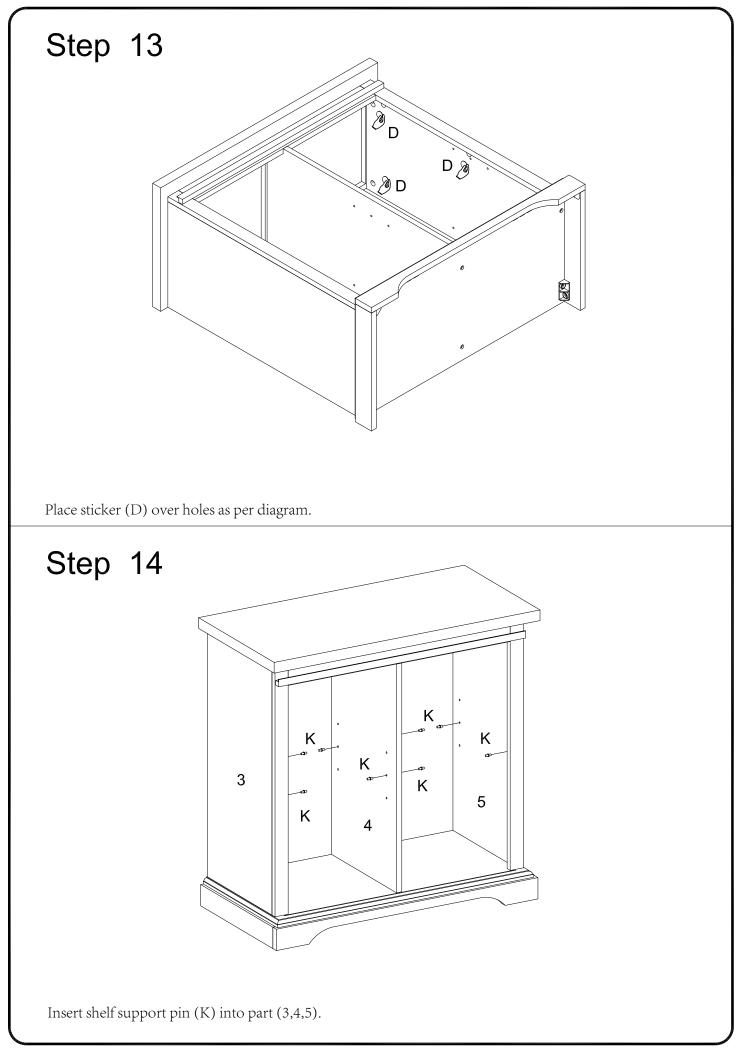

## Hardware List

| А                                                                                                                          |                                                               | Ø8x30mm   | Wooden dowel      | 20 | pcs |
|----------------------------------------------------------------------------------------------------------------------------|---------------------------------------------------------------|-----------|-------------------|----|-----|
| В                                                                                                                          |                                                               | Ø6x35mm   | Cam bolt          | 16 | pcs |
| С                                                                                                                          |                                                               | Ø15x11mm  | Cam lock          | 16 | pcs |
| D                                                                                                                          | $\bigcirc$                                                    | Ø30mm     | Sticker           | 16 | pcs |
| Е                                                                                                                          |                                                               |           | L shape bracket   | 2  | pcs |
| F                                                                                                                          |                                                               | Ø6x12mm   | Bolt              | 14 | pcs |
| G                                                                                                                          |                                                               | Ø6x50mm   | Shoulder Screw    | 6  | pcs |
| н                                                                                                                          |                                                               | M 4       | Hex Key           | 1  | рс  |
| J                                                                                                                          |                                                               |           | Plastic wedge     | 7  | pcs |
| К                                                                                                                          |                                                               | Ø8x5x16mm | Shelf support pin | 8  | pcs |
| L                                                                                                                          |                                                               | Ø4x12mm   | Screw             | 7  | pcs |
| М                                                                                                                          | Ø                                                             |           | Door Guide        | 2  | pcs |
| Ν                                                                                                                          | 3° °                                                          |           | Pulley            | 2  | pcs |
| Ρ                                                                                                                          |                                                               |           | Handle            | 1  | рс  |
| Q                                                                                                                          | aaaaaaa(})                                                    | Ø4x22mm   | Handle Bolt       | 2  | pcs |
| R                                                                                                                          | <                                                             | Ø3x17mm   | Screw             | 8  | pcs |
| S                                                                                                                          |                                                               |           | Plastic wedge     | 8  | pcs |
| Т                                                                                                                          |                                                               | Ø6x12mm   | Bolt              | 4  | pcs |
| U                                                                                                                          | a la                      |           | Plastic strap     | 1  | рс  |
| V                                                                                                                          |                                                               | Ø4x35mm   | Screw             | 1  | рс  |
| W                                                                                                                          | ĨĨ                                                            |           | Nut               | 1  | рс  |
| Х                                                                                                                          |                                                               |           | Glue tube         | 1  | рс  |
|                                                                                                                            | Philips head screwdriver required for assembly (not included) |           |                   |    |     |
| The hardware quantities listed above are required for proper assembly.<br>Some extra hardware may also have been included. |                                                               |           |                   |    |     |