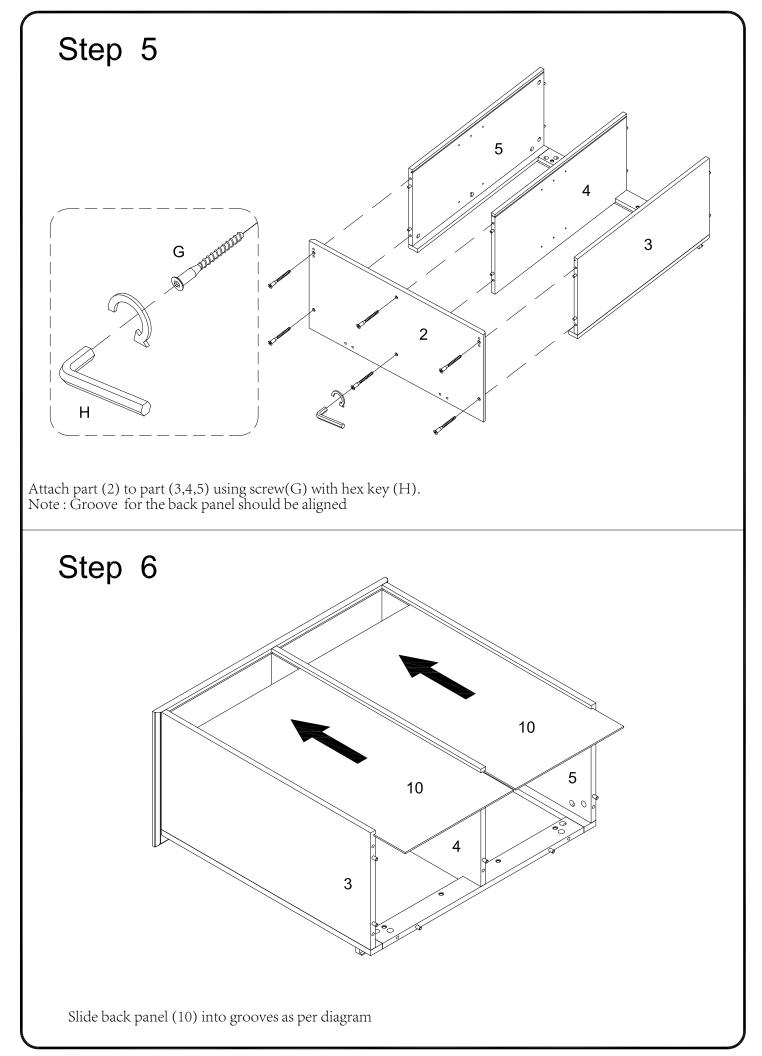

|           | Nut               | 1  | рс  |
| Х                                                                                                                          |                                                               |           | Glue tube         | 1  | рс  |
|                                                                                                                            | Philips head screwdriver required for assembly (not included) |           |                   |    |     |
| The hardware quantities listed above are required for proper assembly.<br>Some extra hardware may also have been included. |                                                               |           |                   |    |     |