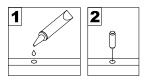

## **General Assembly Guidelines**

- I. Ensure that all parts and hardware are available before beginning assembly.
- II. Follow each step carefully to ensure the proper assembly of this product.
- **III.** Two people are recommended for ease in the assembly of this product.
- IV. The three main types of hardware used to assemble this product are : wood dowels , screws and bolts.
- V. The provided glue is to secure wood dowels in place . When first inserting dowels , locate the appropriate hole for the dowel , place a small amount of glue in the hole and insert the dowel . Wipe away excess glue immediately.

In future assembly steps when dowels are necessary to attach assembly parts together , place a small amount of glue on the end of the dowel before attaching parts together . Wipe away excess glue immediately.