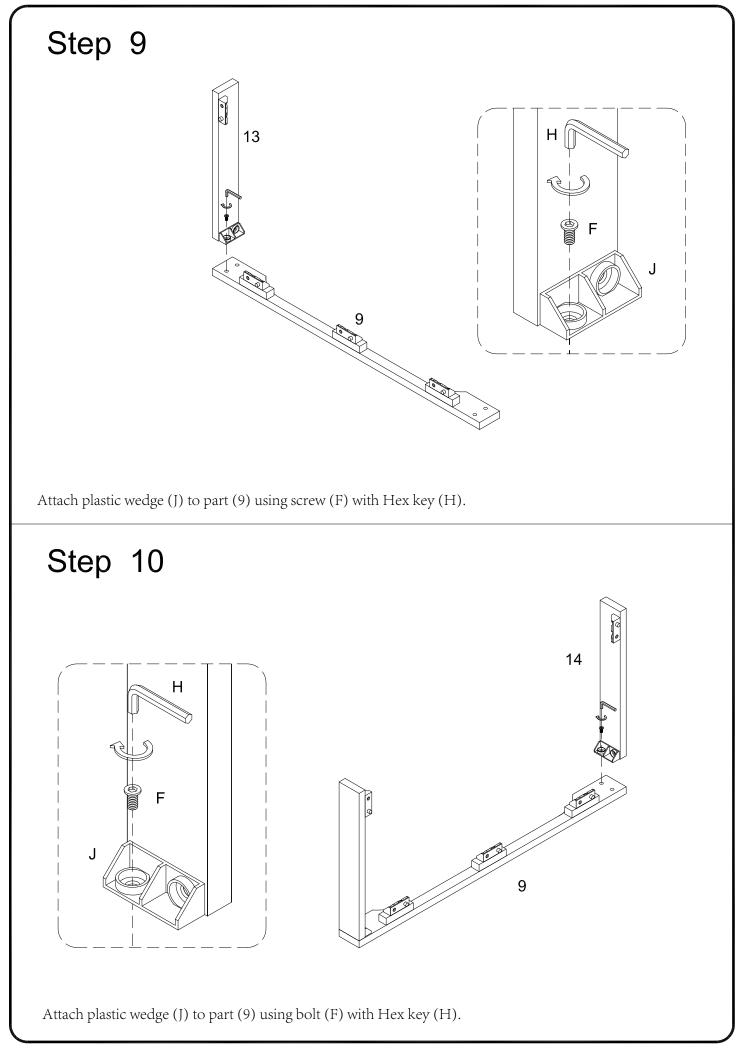

|           | Nut               | 1  | рс  |
| Х                                                                                                                          |                                                               |           | Glue tube         | 1  | рс  |
|                                                                                                                            | Philips head screwdriver required for assembly (not included) |           |                   |    |     |
| The hardware quantities listed above are required for proper assembly.<br>Some extra hardware may also have been included. |                                                               |           |                   |    |     |