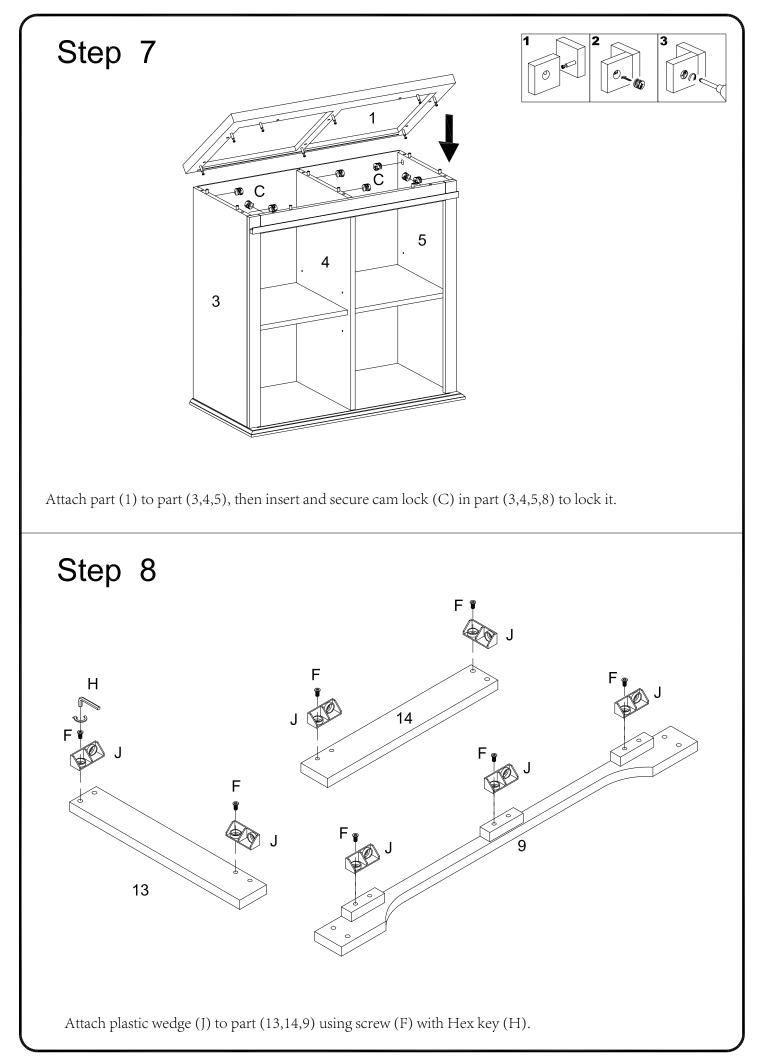

|           | Nut               | 1  | рс  |
| Х                                                                                                                          |                                                               |           | Glue tube         | 1  | рс  |
|                                                                                                                            | Philips head screwdriver required for assembly (not included) |           |                   |    |     |
| The hardware quantities listed above are required for proper assembly.<br>Some extra hardware may also have been included. |                                                               |           |                   |    |     |