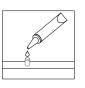

## **General Assembly Guidelines**

- I. Ensure that all parts and hardware are available before beginning assembly.
- II. Follow each step carefully to ensure the proper assembly of this product.
- **III.** Two people are recommended for ease in the assembly of this product.
- IV. The three main types of hardware used to assemble this product are : wood dowels , screws and bolts.
- V. The provided glue is to secure wood dowels in place . When first inserting dowels , locate the appropriate hole for the dowel , place a small amount of glue in the hole and insert the dowel . Wipe away excess glue immediately.

In future assembly steps when dowels are necessary to attach assembly parts together , place a small amount of glue on the end of the dowel before attaching parts together . Wipe away excess glue immediately.