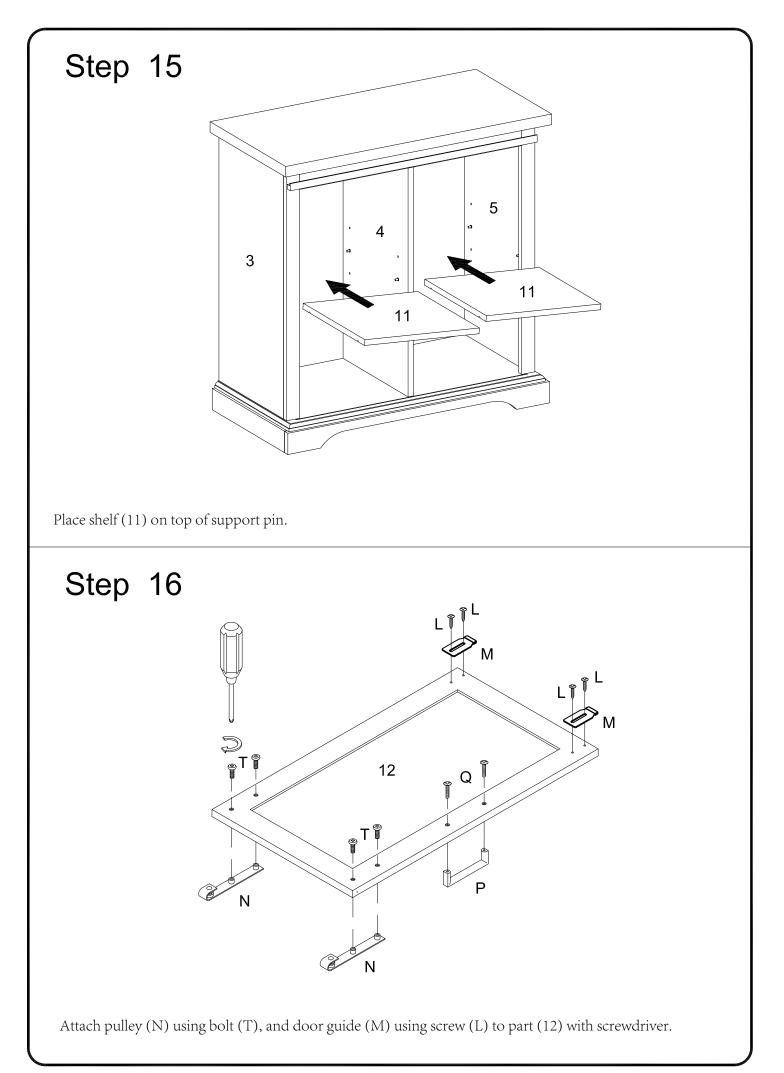

## Hardware List

| А                                                                                                                          |                                                               | Ø8x30mm   | Wooden dowel      | 20 | pcs |
|----------------------------------------------------------------------------------------------------------------------------|---------------------------------------------------------------|-----------|-------------------|----|-----|
| В                                                                                                                          |                                                               | Ø6x35mm   | Cam bolt          | 16 | pcs |
| С                                                                                                                          |                                                               | Ø15x11mm  | Cam lock          | 16 | pcs |
| D                                                                                                                          | $\bigcirc$                                                    | Ø30mm     | Sticker           | 16 | pcs |
| Е                                                                                                                          |                                                               |           | L shape bracket   | 2  | pcs |
| F                                                                                                                          |                                                               | Ø6x12mm   | Bolt              | 14 | pcs |
| G                                                                                                                          |                                                               | Ø6x50mm   | Shoulder Screw    | 6  | pcs |
| н                                                                                                                          |                                                               | M 4       | Hex Key           | 1  | рс  |
| J                                                                                                                          |                                                               |           | Plastic wedge     | 7  | pcs |
| К                                                                                                                          |                                                               | Ø8x5x16mm | Shelf support pin | 8  | pcs |
| L                                                                                                                          |                                                               | Ø4x12mm   | Screw             | 7  | pcs |
| М                                                                                                                          | Ø                                                             |           | Door Guide        | 2  | pcs |
| Ν                                                                                                                          | 3° °                                                          |           | Pulley            | 2  | pcs |
| Ρ                                                                                                                          |                                                               |           | Handle            | 1  | рс  |
| Q                                                                                                                          | aaaaaaa(})                                                    | Ø4x22mm   | Handle Bolt       | 2  | pcs |
| R                                                                                                                          | <                                                             | Ø3x17mm   | Screw             | 8  | pcs |
| S                                                                                                                          |                                                               |           | Plastic wedge     | 8  | pcs |
| Т                                                                                                                          |                                                               | Ø6x12mm   | Bolt              | 4  | pcs |
| U                                                                                                                          | a la                      |           | Plastic strap     | 1  | рс  |
| V                                                                                                                          |                                                               | Ø4x35mm   | Screw             | 1  | рс  |
| W                                                                                                                          | ĨĨ                                                            |           | Nut               | 1  | рс  |
| Х                                                                                                                          |                                                               |           | Glue tube         | 1  | рс  |
|                                                                                                                            | Philips head screwdriver required for assembly (not included) |           |                   |    |     |
| The hardware quantities listed above are required for proper assembly.<br>Some extra hardware may also have been included. |                                                               |           |                   |    |     |