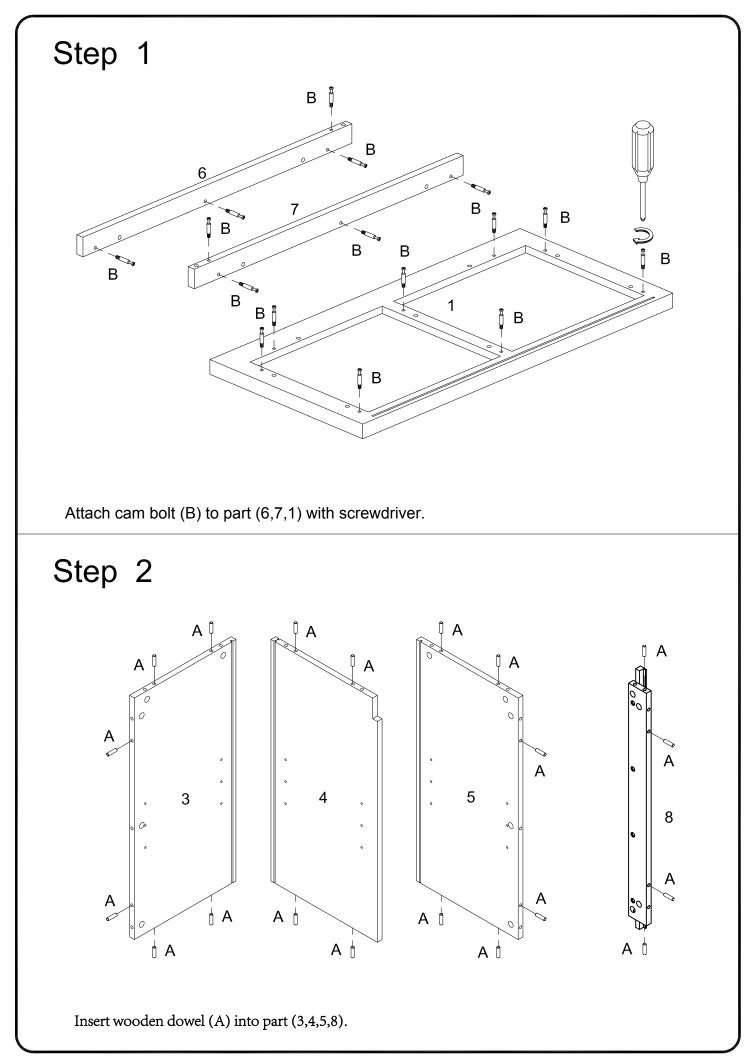

## **General Assembly Guidelines**

- I. Ensure that all parts and hardware are available before beginning assembly.
- II. Follow each step carefully to ensure the proper assembly of this product.
- **III.** Two people are recommended for ease in the assembly of this product.
- IV. The three main types of hardware used to assemble this product are : wood dowels , screws and bolts.
- V. The provided glue is to secure wood dowels in place . When first inserting dowels , locate the appropriate hole for the dowel , place a small amount of glue in the hole and insert the dowel . Wipe away excess glue immediately.

In future assembly steps when dowels are necessary to attach assembly parts together , place a small amount of glue on the end of the dowel before attaching parts together . Wipe away excess glue immediately.