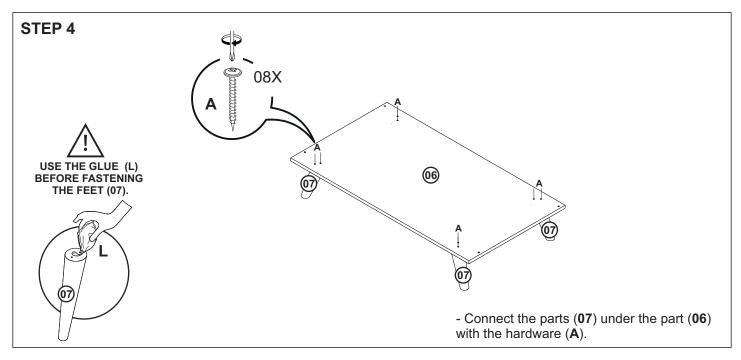

## Technical information

Maximum supported weight

Dimension:

W: 39.37" H: 33.86" D: 21.26"

ASSEMBLY VIDEO

Tools needed (not included)

| PART | DESCRIPTION        | QUANTITY |
|------|--------------------|----------|
| 01   | TOP                | 01       |
| 02   | RIGHT SIDE         | 01       |
| 03   | RIGHT PARTITION    | 01       |
| 04   | LEFT PARTITION     | 01       |
| 05   | LEFT SIDE          | 01       |
| 06   | BASE               | 01       |
| 07   | FEET               | 04       |
| 08   | BIGGER BACK COVER  | 02       |
| 09   | SMALLER BACK COVER | 01       |
| 10   | CENTRAL SHELF      | 02       |
| 11   | RIGHT/ LEFT SHELF  | 02       |
| 12   | RIGHT DOOR         | 01       |
| 13   | LEFT DOOR          | 01       |