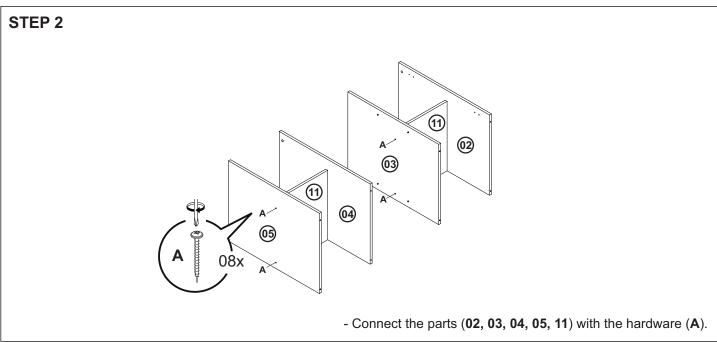

## Technical information

Maximum supported weight

Dimension:

W: 39.37" H: 33.86" D: 21.26"

ASSEMBLY VIDEO

Tools needed (not included)

| PART | DESCRIPTION        | QUANTITY |
|------|--------------------|----------|
| 01   | TOP                | 01       |
| 02   | RIGHT SIDE         | 01       |
| 03   | RIGHT PARTITION    | 01       |
| 04   | LEFT PARTITION     | 01       |
| 05   | LEFT SIDE          | 01       |
| 06   | BASE               | 01       |
| 07   | FEET               | 04       |
| 08   | BIGGER BACK COVER  | 02       |
| 09   | SMALLER BACK COVER | 01       |
| 10   | CENTRAL SHELF      | 02       |
| 11   | RIGHT/ LEFT SHELF  | 02       |
| 12   | RIGHT DOOR         | 01       |
| 13   | LEFT DOOR          | 01       |