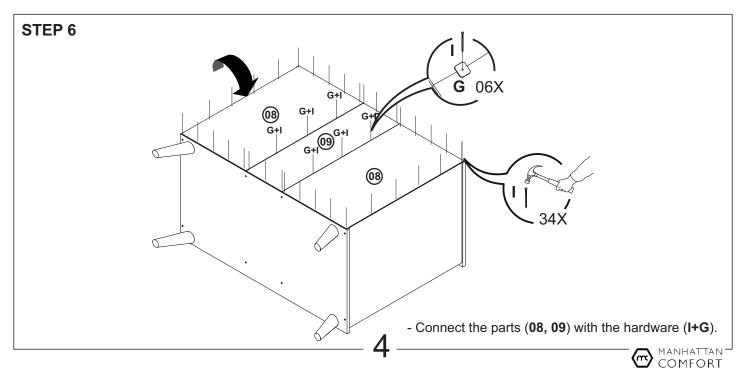

## Technical information

Maximum supported weight

Dimension:

W: 39.37" H: 33.86" D: 21.26"

ASSEMBLY VIDEO

Tools needed (not included)

| PART | DESCRIPTION        | QUANTITY |
|------|--------------------|----------|
| 01   | TOP                | 01       |
| 02   | RIGHT SIDE         | 01       |
| 03   | RIGHT PARTITION    | 01       |
| 04   | LEFT PARTITION     | 01       |
| 05   | LEFT SIDE          | 01       |
| 06   | BASE               | 01       |
| 07   | FEET               | 04       |
| 08   | BIGGER BACK COVER  | 02       |
| 09   | SMALLER BACK COVER | 01       |
| 10   | CENTRAL SHELF      | 02       |
| 11   | RIGHT/ LEFT SHELF  | 02       |
| 12   | RIGHT DOOR         | 01       |
| 13   | LEFT DOOR          | 01       |