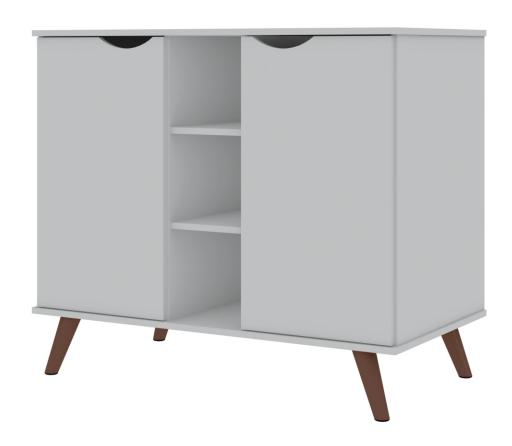

888-230-2225

help@manhattancomfort.com
319 RIDGE RD, DAYTON, NJ08810, NEW JERSEY - UNITED STATES



## Hampton

sideboard 39.37"

## Technical information

Maximum supported weight

Dimension:

W: 39.37" H: 33.86" D: 21.26"



ASSEMBLY VIDEO

Tools needed (not included)







| PART | DESCRIPTION        | QUANTITY |
|------|--------------------|----------|
| 01   | TOP                | 01       |
| 02   | RIGHT SIDE         | 01       |
| 03   | RIGHT PARTITION    | 01       |
| 04   | LEFT PARTITION     | 01       |
| 05   | LEFT SIDE          | 01       |
| 06   | BASE               | 01       |
| 07   | FEET               | 04       |
| 08   | BIGGER BACK COVER  | 02       |
| 09   | SMALLER BACK COVER | 01       |
| 10   | CENTRAL SHELF      | 02       |
| 11   | RIGHT/ LEFT SHELF  | 02       |
| 12   | RIGHT DOOR         | 01       |
| 13   | LEFT DOOR          | 01       |

## *