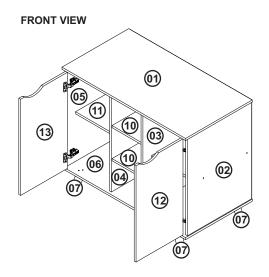

## Technical information

Maximum supported weight

Dimension:

W: 39.37" H: 33.86" D: 21.26"

ASSEMBLY VIDEO

Tools needed (not included)

| PART | DESCRIPTION        | QUANTITY |
|------|--------------------|----------|
| 01   | TOP                | 01       |
| 02   | RIGHT SIDE         | 01       |
| 03   | RIGHT PARTITION    | 01       |
| 04   | LEFT PARTITION     | 01       |
| 05   | LEFT SIDE          | 01       |
| 06   | BASE               | 01       |
| 07   | FEET               | 04       |
| 08   | BIGGER BACK COVER  | 02       |
| 09   | SMALLER BACK COVER | 01       |
| 10   | CENTRAL SHELF      | 02       |
| 11   | RIGHT/ LEFT SHELF  | 02       |
| 12   | RIGHT DOOR         | 01       |
| 13   | LEFT DOOR          | 01       |