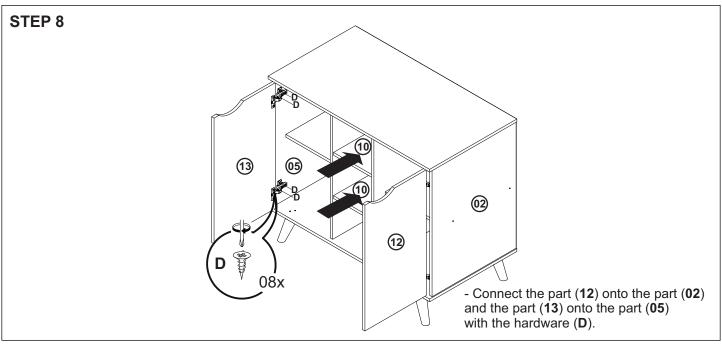

## Technical information

Maximum supported weight

Dimension:

W: 39.37" H: 33.86" D: 21.26"

ASSEMBLY VIDEO

Tools needed (not included)

| PART | DESCRIPTION        | QUANTITY |
|------|--------------------|----------|
| 01   | TOP                | 01       |
| 02   | RIGHT SIDE         | 01       |
| 03   | RIGHT PARTITION    | 01       |
| 04   | LEFT PARTITION     | 01       |
| 05   | LEFT SIDE          | 01       |
| 06   | BASE               | 01       |
| 07   | FEET               | 04       |
| 08   | BIGGER BACK COVER  | 02       |
| 09   | SMALLER BACK COVER | 01       |
| 10   | CENTRAL SHELF      | 02       |
| 11   | RIGHT/ LEFT SHELF  | 02       |
| 12   | RIGHT DOOR         | 01       |
| 13   | LEFT DOOR          | 01       |