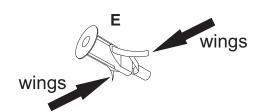

## **HARDWARE**

Press the hardware wings (E) to put in the hole that you drilled in the wall.

Hardware (E), plugged in the wall.