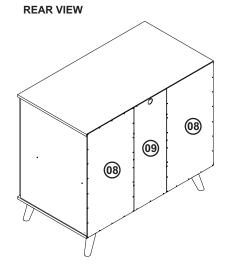

## Technical information

Maximum supported weight

Dimension:

W: 39.37" H: 33.86" D: 21.26"

ASSEMBLY VIDEO

Tools needed (not included)

| PART | DESCRIPTION        | QUANTITY |
|------|--------------------|----------|
| 01   | TOP                | 01       |
| 02   | RIGHT SIDE         | 01       |
| 03   | RIGHT PARTITION    | 01       |
| 04   | LEFT PARTITION     | 01       |
| 05   | LEFT SIDE          | 01       |
| 06   | BASE               | 01       |
| 07   | FEET               | 04       |
| 08   | BIGGER BACK COVER  | 02       |
| 09   | SMALLER BACK COVER | 01       |
| 10   | CENTRAL SHELF      | 02       |
| 11   | RIGHT/ LEFT SHELF  | 02       |
| 12   | RIGHT DOOR         | 01       |
| 13   | LEFT DOOR          | 01       |