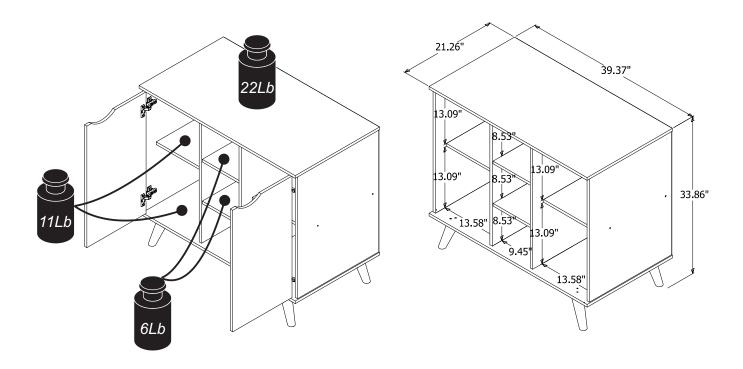

## Technical information

Maximum supported weight

Dimension:

W: 39.37" H: 33.86" D: 21.26"

ASSEMBLY VIDEO

Tools needed (not included)

| PART | DESCRIPTION        | QUANTITY |
|------|--------------------|----------|
| 01   | TOP                | 01       |
| 02   | RIGHT SIDE         | 01       |
| 03   | RIGHT PARTITION    | 01       |
| 04   | LEFT PARTITION     | 01       |
| 05   | LEFT SIDE          | 01       |
| 06   | BASE               | 01       |
| 07   | FEET               | 04       |
| 08   | BIGGER BACK COVER  | 02       |
| 09   | SMALLER BACK COVER | 01       |
| 10   | CENTRAL SHELF      | 02       |
| 11   | RIGHT/ LEFT SHELF  | 02       |
| 12   | RIGHT DOOR         | 01       |
| 13   | LEFT DOOR          | 01       |