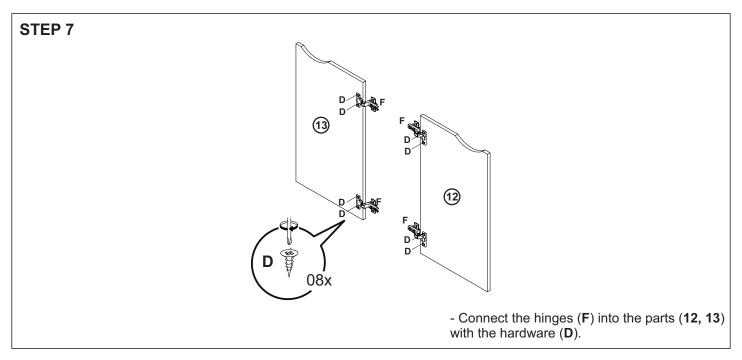

## Technical information

Maximum supported weight

Dimension:

W: 39.37" H: 33.86" D: 21.26"

ASSEMBLY VIDEO

Tools needed (not included)

| PART | DESCRIPTION        | QUANTITY |
|------|--------------------|----------|
| 01   | TOP                | 01       |
| 02   | RIGHT SIDE         | 01       |
| 03   | RIGHT PARTITION    | 01       |
| 04   | LEFT PARTITION     | 01       |
| 05   | LEFT SIDE          | 01       |
| 06   | BASE               | 01       |
| 07   | FEET               | 04       |
| 08   | BIGGER BACK COVER  | 02       |
| 09   | SMALLER BACK COVER | 01       |
| 10   | CENTRAL SHELF      | 02       |
| 11   | RIGHT/ LEFT SHELF  | 02       |
| 12   | RIGHT DOOR         | 01       |
| 13   | LEFT DOOR          | 01       |