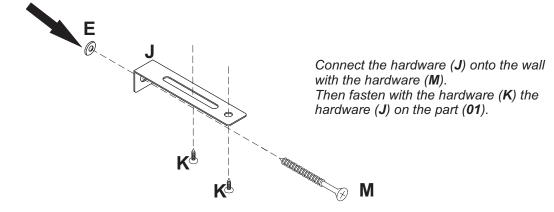

## **HARDWARE**

Press the hardware wings (E) to put in the hole that you drilled in the wall.

Hardware (E), plugged in the wall.