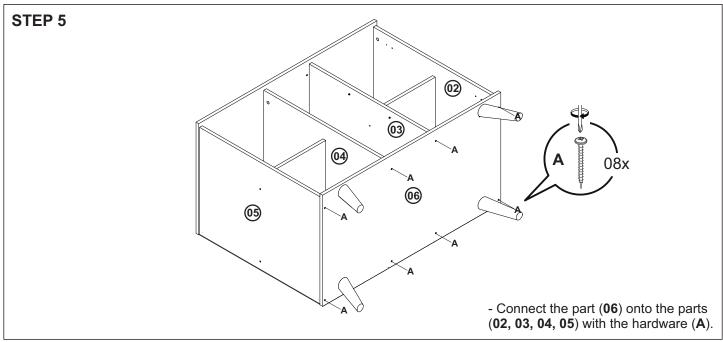

## Technical information

Maximum supported weight

Dimension:

W: 39.37" H: 33.86" D: 21.26"

ASSEMBLY VIDEO

Tools needed (not included)

| PART | DESCRIPTION        | QUANTITY |
|------|--------------------|----------|
| 01   | TOP                | 01       |
| 02   | RIGHT SIDE         | 01       |
| 03   | RIGHT PARTITION    | 01       |
| 04   | LEFT PARTITION     | 01       |
| 05   | LEFT SIDE          | 01       |
| 06   | BASE               | 01       |
| 07   | FEET               | 04       |
| 08   | BIGGER BACK COVER  | 02       |
| 09   | SMALLER BACK COVER | 01       |
| 10   | CENTRAL SHELF      | 02       |
| 11   | RIGHT/ LEFT SHELF  | 02       |
| 12   | RIGHT DOOR         | 01       |
| 13   | LEFT DOOR          | 01       |