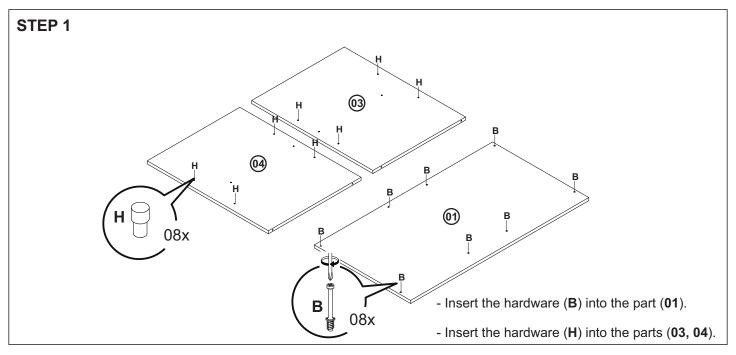

## Technical information

Maximum supported weight

Dimension:

W: 39.37" H: 33.86" D: 21.26"

ASSEMBLY VIDEO

Tools needed (not included)

| PART | DESCRIPTION        | QUANTITY |
|------|--------------------|----------|
| 01   | TOP                | 01       |
| 02   | RIGHT SIDE         | 01       |
| 03   | RIGHT PARTITION    | 01       |
| 04   | LEFT PARTITION     | 01       |
| 05   | LEFT SIDE          | 01       |
| 06   | BASE               | 01       |
| 07   | FEET               | 04       |
| 08   | BIGGER BACK COVER  | 02       |
| 09   | SMALLER BACK COVER | 01       |
| 10   | CENTRAL SHELF      | 02       |
| 11   | RIGHT/ LEFT SHELF  | 02       |
| 12   | RIGHT DOOR         | 01       |
| 13   | LEFT DOOR          | 01       |