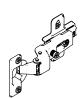

## **HARDWARE**

Press the hardware wings (E) to put in the hole that you drilled in the wall.

Hardware (E), plugged in the wall.