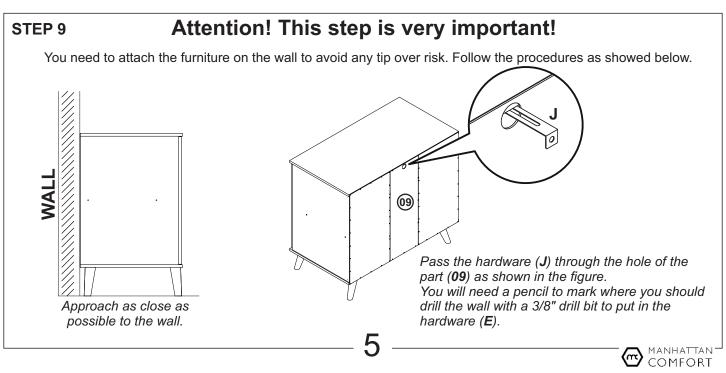

## **HARDWARE**

Press the hardware wings (E) to put in the hole that you drilled in the wall.

Hardware (E), plugged in the wall.