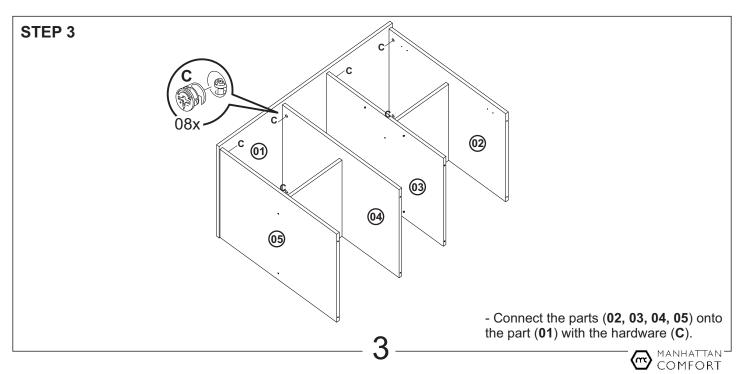

## Technical information

Maximum supported weight

Dimension:

W: 39.37" H: 33.86" D: 21.26"

ASSEMBLY VIDEO

Tools needed (not included)

| PART | DESCRIPTION        | QUANTITY |
|------|--------------------|----------|
| 01   | TOP                | 01       |
| 02   | RIGHT SIDE         | 01       |
| 03   | RIGHT PARTITION    | 01       |
| 04   | LEFT PARTITION     | 01       |
| 05   | LEFT SIDE          | 01       |
| 06   | BASE               | 01       |
| 07   | FEET               | 04       |
| 08   | BIGGER BACK COVER  | 02       |
| 09   | SMALLER BACK COVER | 01       |
| 10   | CENTRAL SHELF      | 02       |
| 11   | RIGHT/ LEFT SHELF  | 02       |
| 12   | RIGHT DOOR         | 01       |
| 13   | LEFT DOOR          | 01       |