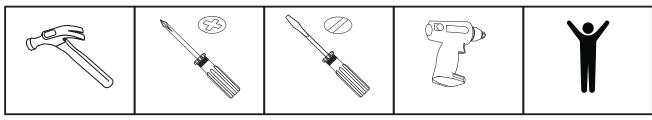

## Technical information

Maximum supported weight

Dimension:

W: 39.37" H: 33.86" D: 21.26"

ASSEMBLY VIDEO

Tools needed (not included)

| PART | DESCRIPTION        | QUANTITY |
|------|--------------------|----------|
| 01   | TOP                | 01       |
| 02   | RIGHT SIDE         | 01       |
| 03   | RIGHT PARTITION    | 01       |
| 04   | LEFT PARTITION     | 01       |
| 05   | LEFT SIDE          | 01       |
| 06   | BASE               | 01       |
| 07   | FEET               | 04       |
| 08   | BIGGER BACK COVER  | 02       |
| 09   | SMALLER BACK COVER | 01       |
| 10   | CENTRAL SHELF      | 02       |
| 11   | RIGHT/ LEFT SHELF  | 02       |
| 12   | RIGHT DOOR         | 01       |
| 13   | LEFT DOOR          | 01       |