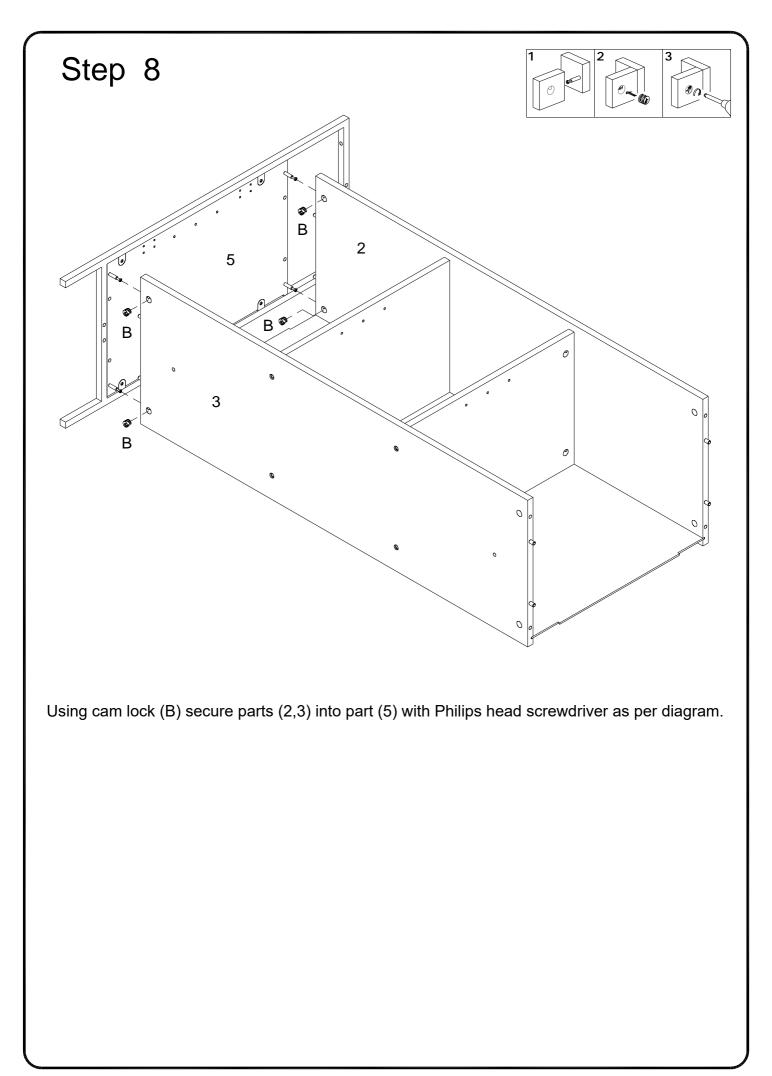

Insert wooden dowel (A) into parts (2,3),using cam bolt (C) secure part (2) with Philips head screwdriver as per diagram.

Insert wooden dowel (A) into parts (8,9), using cam bolt (C) secure parts (5,6) with Philips head screwdriver as per diagram.