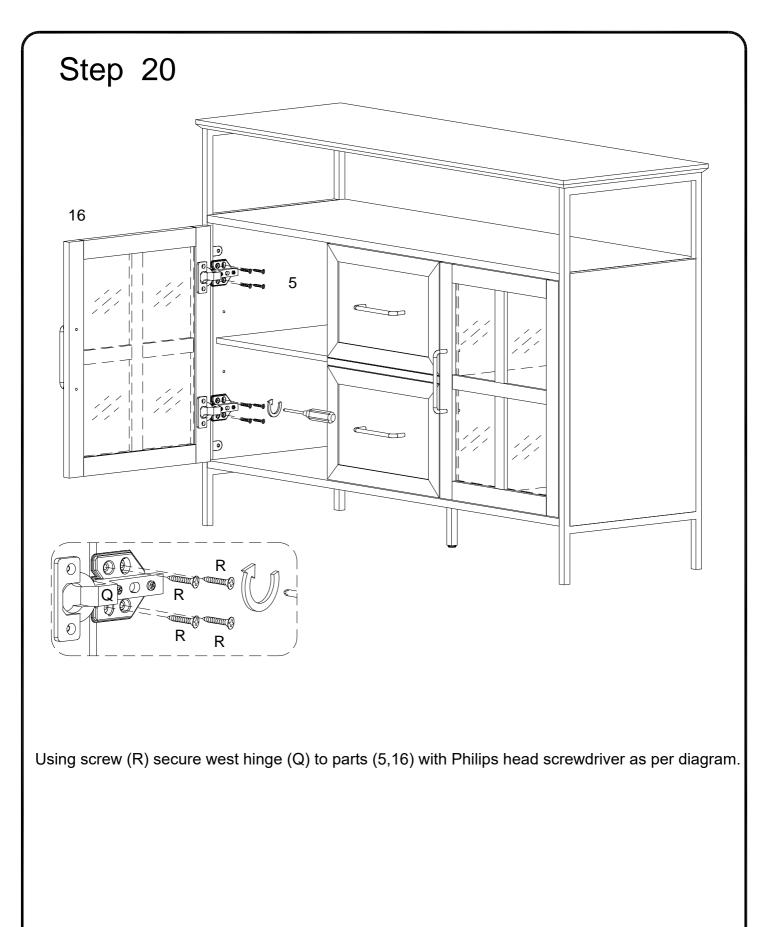

y<br>(not included)<br>The hardware quantities listed above are required for proper assembly.<br>Some extra hardware may also have been included. |                                                                                      |           |                   |    |     |



Insert wooden dowel (A) into parts (2,3),using cam bolt (C) secure part (2) with Philips head screwdriver as per diagram.



Insert wooden dowel (A) into parts (8,9), using cam bolt (C) secure parts (5,6) with Philips head screwdriver as per diagram.









Using bolt (E) secure part (3) into parts (8,9) with hex key (F) as per diagram.









Using bolt (G) and cam lock (C) secure part (4,7) into parts (2,3,6) ,and using bolt (H) secure part (7) to part (3) with hex key (F) as per diagram.























By adjusting the feet, ensure that the table is on the same level.