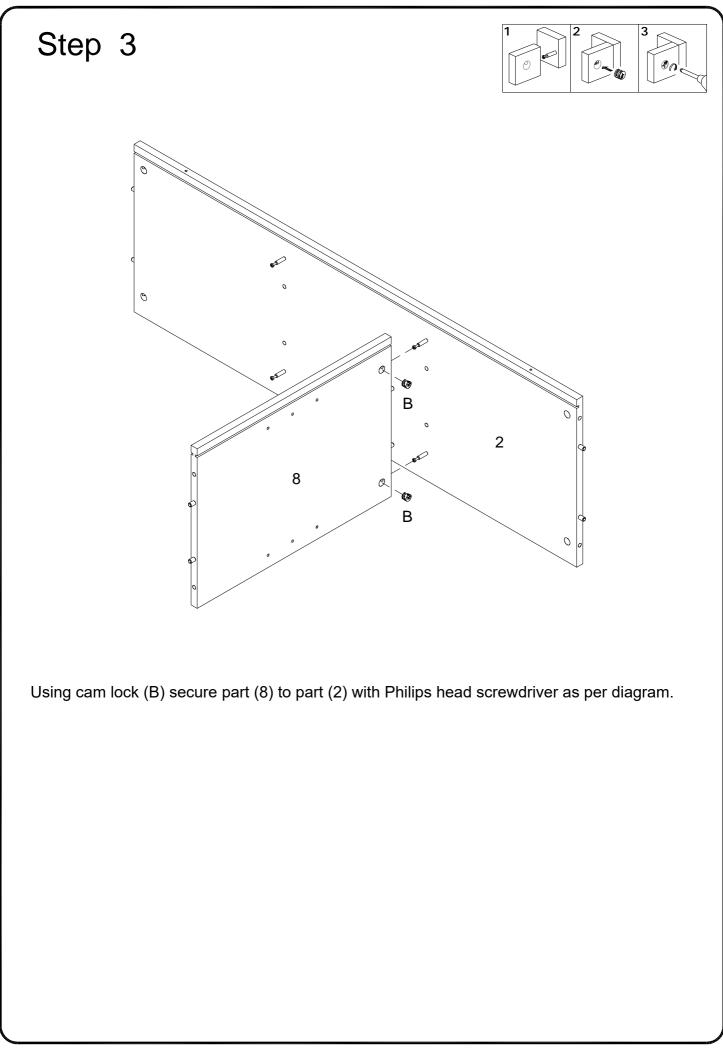

Insert wooden dowel (A) into parts (2,3),using cam bolt (C) secure part (2) with Philips head screwdriver as per diagram.

Insert wooden dowel (A) into parts (8,9), using cam bolt (C) secure parts (5,6) with Philips head screwdriver as per diagram.