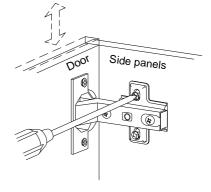

VI. A Phillips head screwdriver is required for the assembly of this product.

VII. Power tools should not be used to assemble this product.

- VIII. Drill may be needed for securing product to wall.
- IX. Concealed hinges are three-way adjustable.

Horizontal by screw adjustment

In-and-Out by loosening the hinge-arm mounting screw or via cam adjustment

Vertical Via slots in the mounting plate or via cam adjustment

Copyright © 2019 by Walker Edison Furniture Co., LLC. All rights reserved.