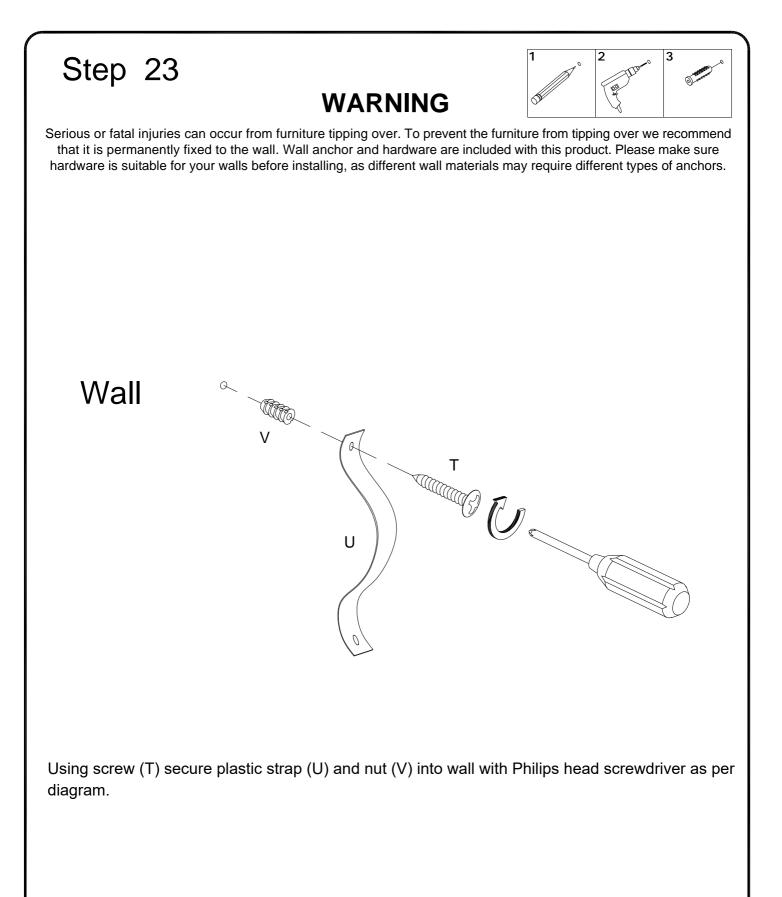

VI. A Phillips head screwdriver is required for the assembly of this product.

VII. Power tools should not be used to assemble this product.

- VIII. Drill may be needed for securing product to wall.
- IX. Concealed hinges are three-way adjustable.