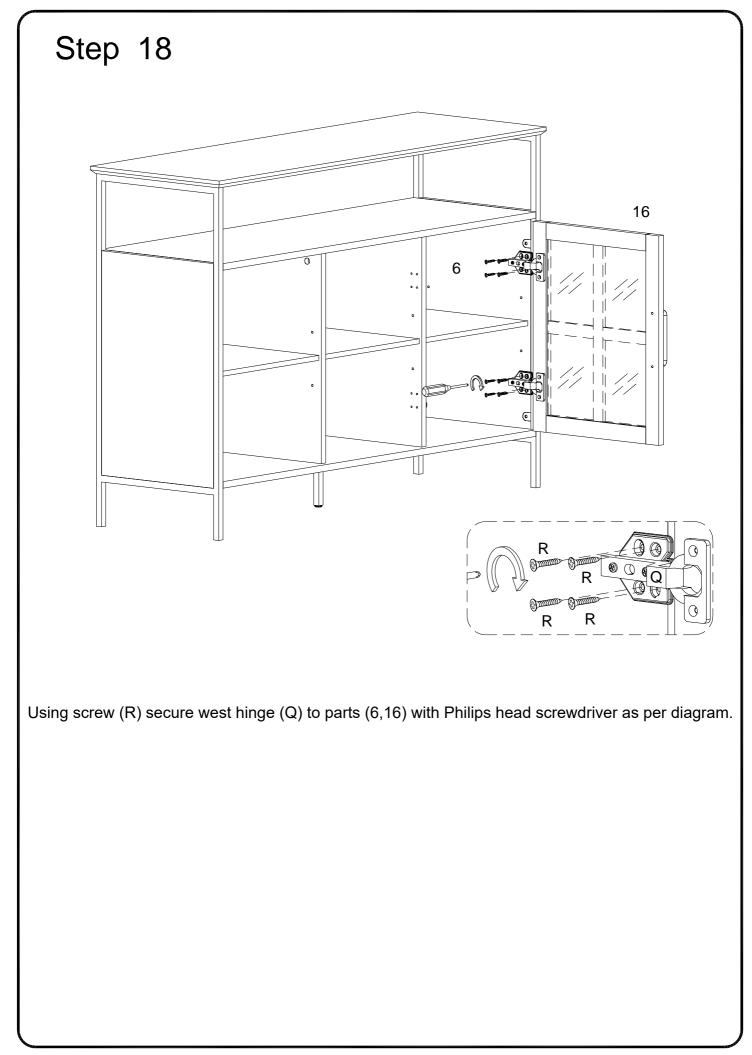

embly<br>(not included)<br>The hardware quantities listed above are required for proper assembly.<br>Some extra hardware may also have been included. |                                                                                      |           |                   |    |     |



Insert wooden dowel (A) into parts (2,3),using cam bolt (C) secure part (2) with Philips head screwdriver as per diagram.



Insert wooden dowel (A) into parts (8,9), using cam bolt (C) secure parts (5,6) with Philips head screwdriver as per diagram.









Using bolt (E) secure part (3) into parts (8,9) with hex key (F) as per diagram.









Using bolt (G) and cam lock (C) secure part (4,7) into parts (2,3,6) ,and using bolt (H) secure part (7) to part (3) with hex key (F) as per diagram.























By adjusting the feet, ensure that the table is on the same level.