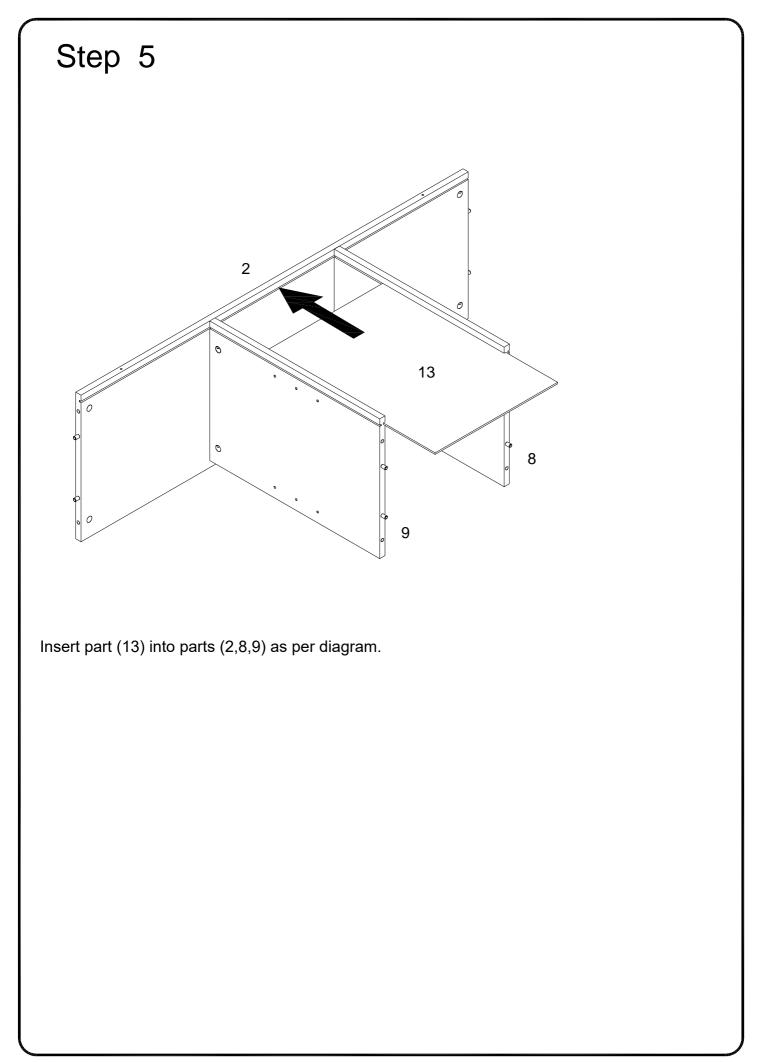

|                                                                                      |           | Glue tube         | 1  | рс  |
| Philips head screwdriver required for assembly<br>(not included)<br>The hardware quantities listed above are required for proper assembly.<br>Some extra hardware may also have been included. |                                                                                      |           |                   |    |     |



Insert wooden dowel (A) into parts (2,3),using cam bolt (C) secure part (2) with Philips head screwdriver as per diagram.



Insert wooden dowel (A) into parts (8,9), using cam bolt (C) secure parts (5,6) with Philips head screwdriver as per diagram.









Using bolt (E) secure part (3) into parts (8,9) with hex key (F) as per diagram.









Using bolt (G) and cam lock (C) secure part (4,7) into parts (2,3,6) ,and using bolt (H) secure part (7) to part (3) with hex key (F) as per diagram.























By adjusting the feet, ensure that the table is on the same level.