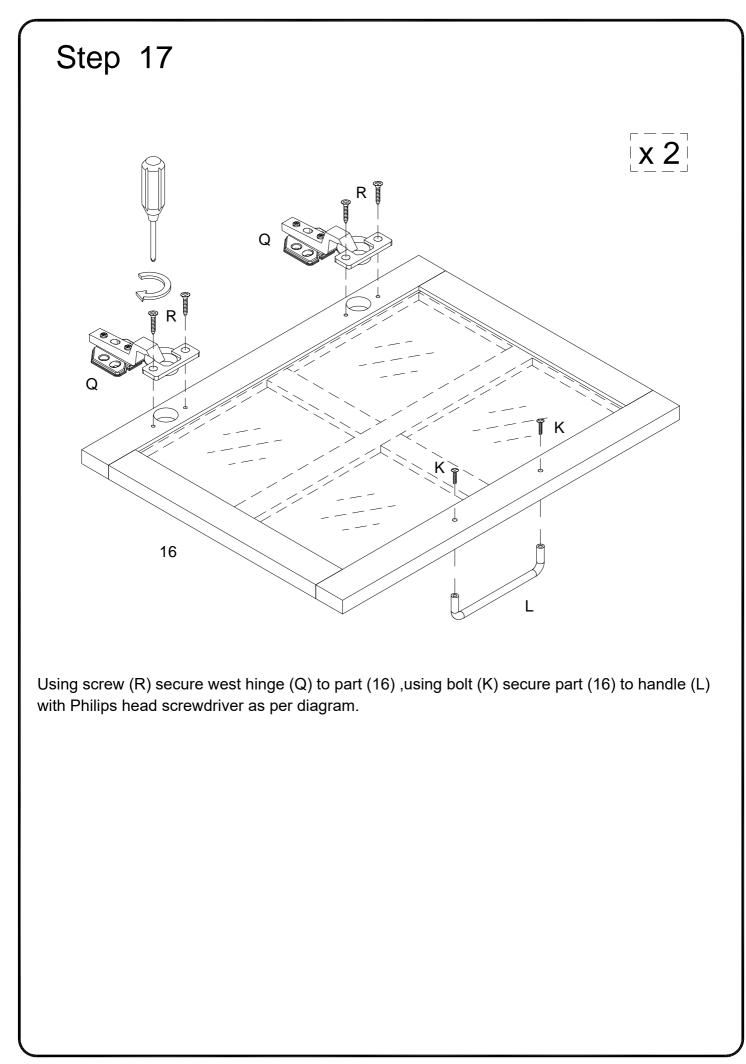

ssembly<br>(not included)<br>The hardware quantities listed above are required for proper assembly.<br>Some extra hardware may also have been included. |                                                                                      |           |                   |    |     |



Insert wooden dowel (A) into parts (2,3),using cam bolt (C) secure part (2) with Philips head screwdriver as per diagram.



Insert wooden dowel (A) into parts (8,9), using cam bolt (C) secure parts (5,6) with Philips head screwdriver as per diagram.









Using bolt (E) secure part (3) into parts (8,9) with hex key (F) as per diagram.









Using bolt (G) and cam lock (C) secure part (4,7) into parts (2,3,6) ,and using bolt (H) secure part (7) to part (3) with hex key (F) as per diagram.























By adjusting the feet, ensure that the table is on the same level.