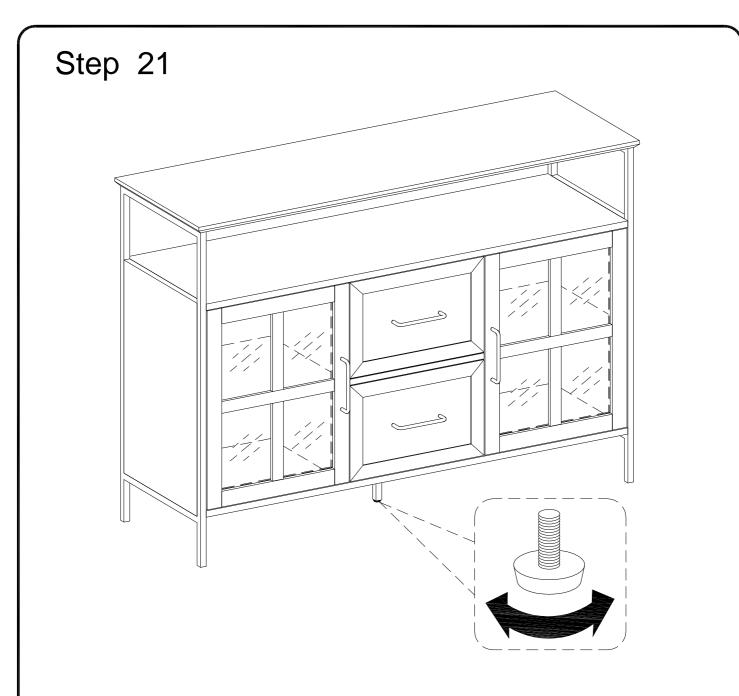

br>(not included)<br>The hardware quantities listed above are required for proper assembly.<br>Some extra hardware may also have been included. |                                                                                      |           |                   |    |     |



Insert wooden dowel (A) into parts (2,3),using cam bolt (C) secure part (2) with Philips head screwdriver as per diagram.



Insert wooden dowel (A) into parts (8,9), using cam bolt (C) secure parts (5,6) with Philips head screwdriver as per diagram.









Using bolt (E) secure part (3) into parts (8,9) with hex key (F) as per diagram.









Using bolt (G) and cam lock (C) secure part (4,7) into parts (2,3,6) ,and using bolt (H) secure part (7) to part (3) with hex key (F) as per diagram.























By adjusting the feet, ensure that the table is on the same level.