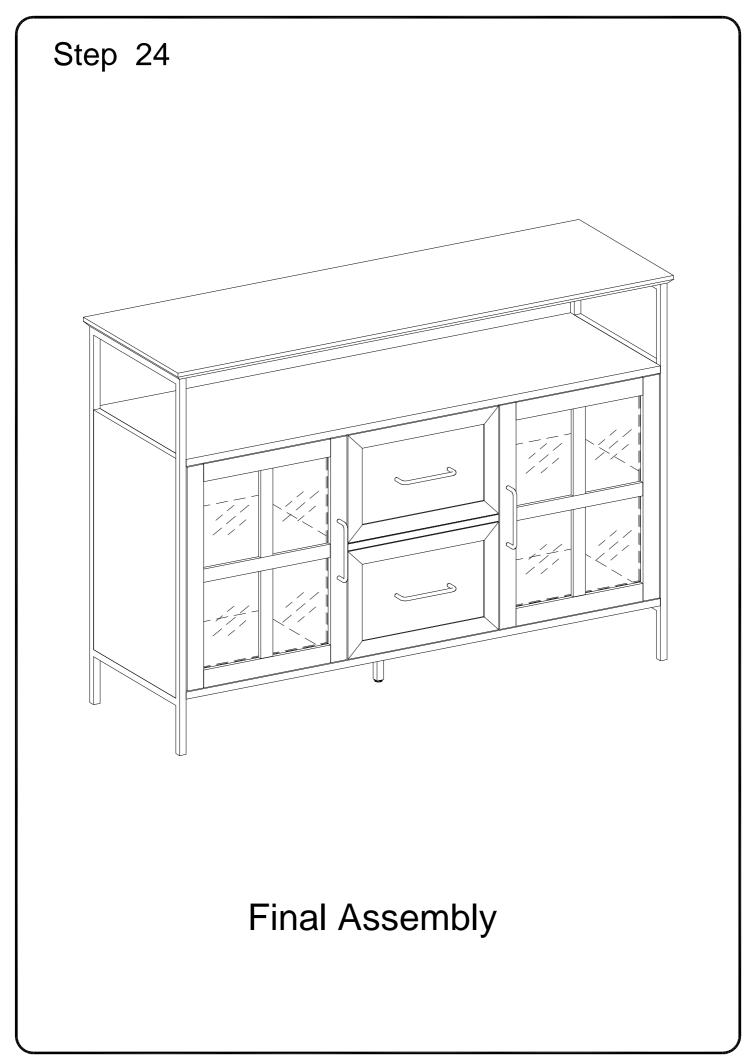

proper assembly.<br>Some extra hardware may also have been included. |                                                                                      |           |                   |    |     |



Insert wooden dowel (A) into parts (2,3),using cam bolt (C) secure part (2) with Philips head screwdriver as per diagram.



Insert wooden dowel (A) into parts (8,9), using cam bolt (C) secure parts (5,6) with Philips head screwdriver as per diagram.









Using bolt (E) secure part (3) into parts (8,9) with hex key (F) as per diagram.









Using bolt (G) and cam lock (C) secure part (4,7) into parts (2,3,6) ,and using bolt (H) secure part (7) to part (3) with hex key (F) as per diagram.























By adjusting the feet, ensure that the table is on the same level.