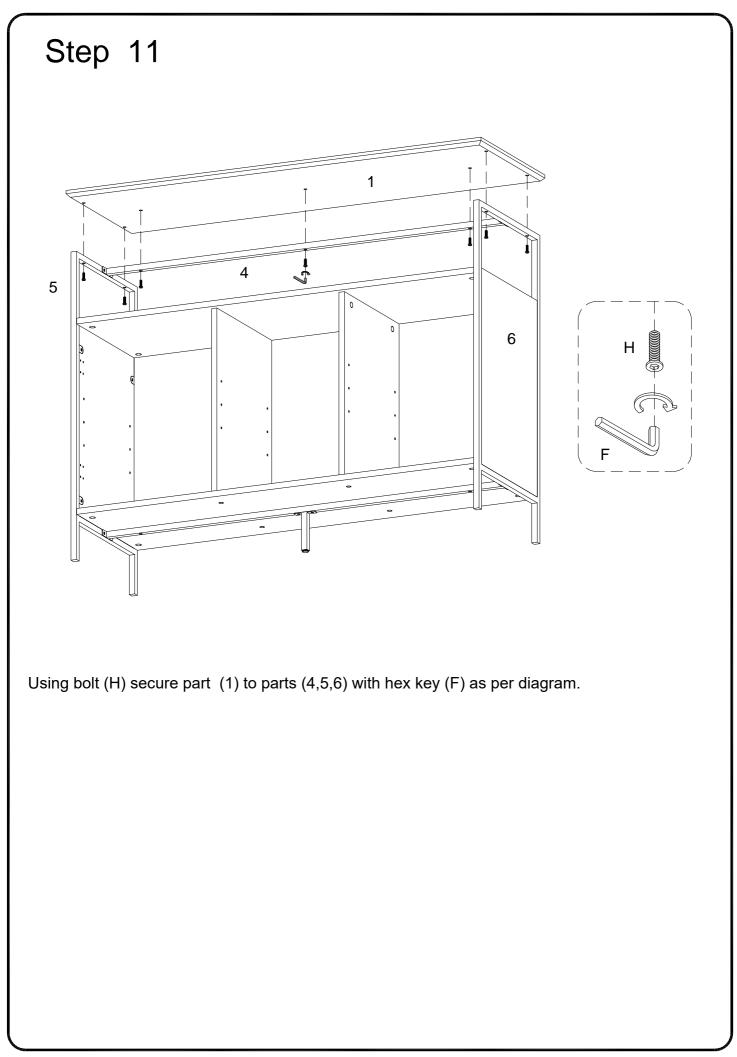

quired for assembly<br>(not included)<br>The hardware quantities listed above are required for proper assembly.<br>Some extra hardware may also have been included. |                                                                                      |           |                   |    |     |



Insert wooden dowel (A) into parts (2,3),using cam bolt (C) secure part (2) with Philips head screwdriver as per diagram.



Insert wooden dowel (A) into parts (8,9), using cam bolt (C) secure parts (5,6) with Philips head screwdriver as per diagram.









Using bolt (E) secure part (3) into parts (8,9) with hex key (F) as per diagram.









Using bolt (G) and cam lock (C) secure part (4,7) into parts (2,3,6) ,and using bolt (H) secure part (7) to part (3) with hex key (F) as per diagram.























By adjusting the feet, ensure that the table is on the same level.