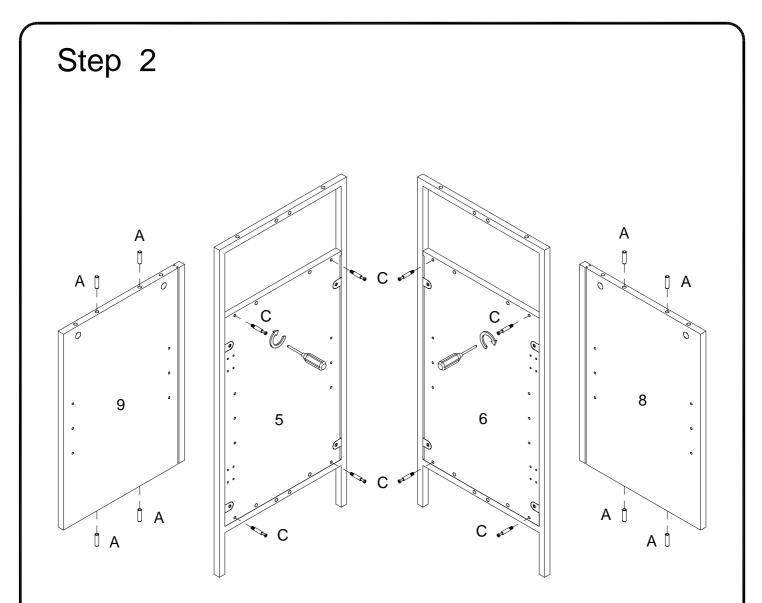

Insert wooden dowel (A) into parts (2,3),using cam bolt (C) secure part (2) with Philips head screwdriver as per diagram.

Insert wooden dowel (A) into parts (8,9), using cam bolt (C) secure parts (5,6) with Philips head screwdriver as per diagram.