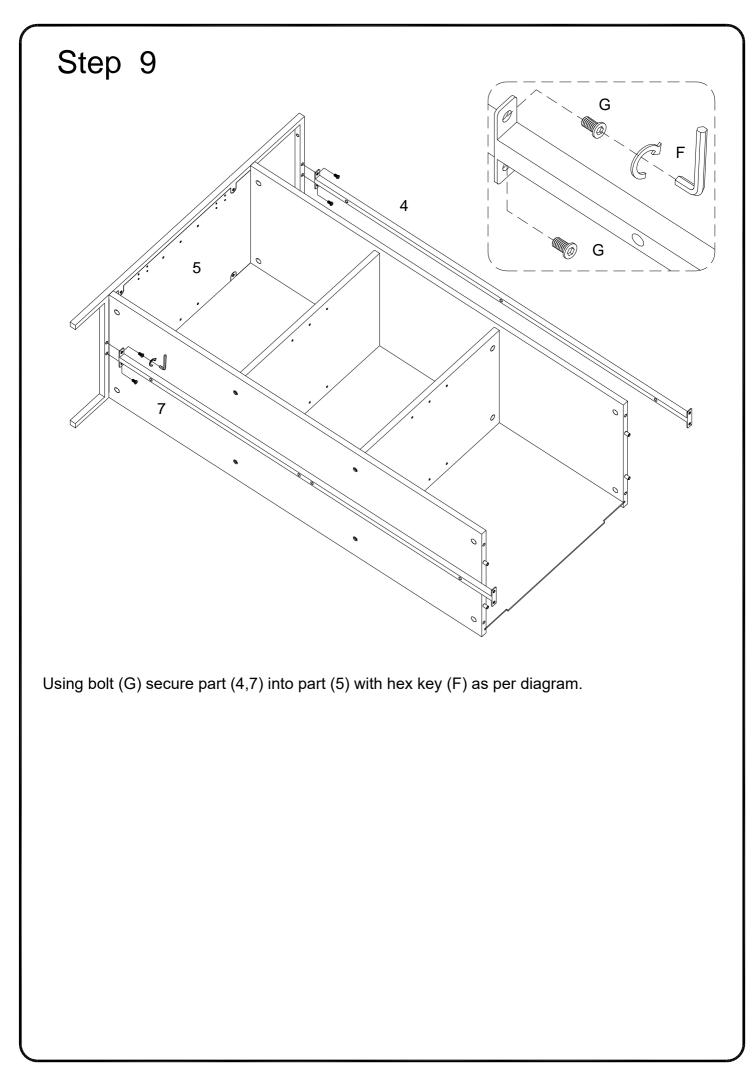

Using bolt (E) secure part (3) into parts (8,9) with hex key (F) as per diagram.

Using bolt (G) and cam lock (C) secure part (4,7) into parts (2,3,6) ,and using bolt (H) secure part (7) to part (3) with hex key (F) as per diagram.