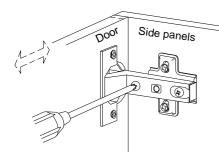

VI. A Phillips head screwdriver is required for the assembly of this product.

VII. Power tools should not be used to assemble this product.

- VIII. Drill may be needed for securing product to wall.
- IX. Concealed hinges are three-way adjustable.

Horizontal by screw adjustment

In-and-Out by loosening the hinge-arm mounting screw or via cam adjustment

Vertical Via slots in the mounting plate or via cam adjustment

Copyright © 2019 by Walker Edison Furniture Co., LLC. All rights reserved.