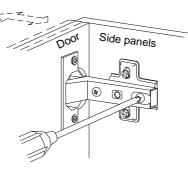

VI. A Phillips head screwdriver is required for the assembly of this product.

VII. Power tools should not be used to assemble this product.

- VIII. Drill may be needed for securing product to wall.
- IX. Concealed hinges are three-way adjustable.

Horizontal by screw adjustment

In-and-Out by loosening the hinge-arm mounting screw or via cam adjustment

Vertical Via slots in the mounting plate or via cam adjustment

Copyright © 2019 by Walker Edison Furniture Co., LLC. All rights reserved.