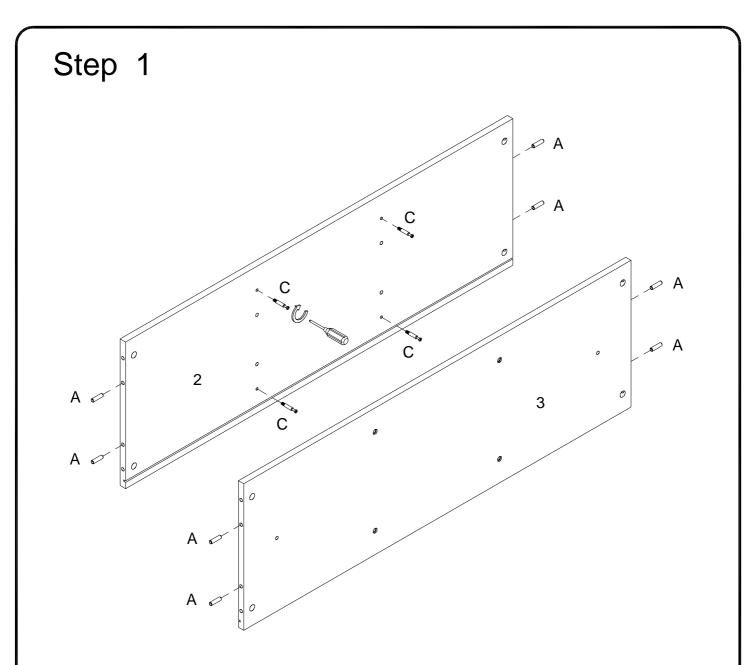

Insert wooden dowel (A) into parts (2,3),using cam bolt (C) secure part (2) with Philips head screwdriver as per diagram.

Insert wooden dowel (A) into parts (8,9), using cam bolt (C) secure parts (5,6) with Philips head screwdriver as per diagram.