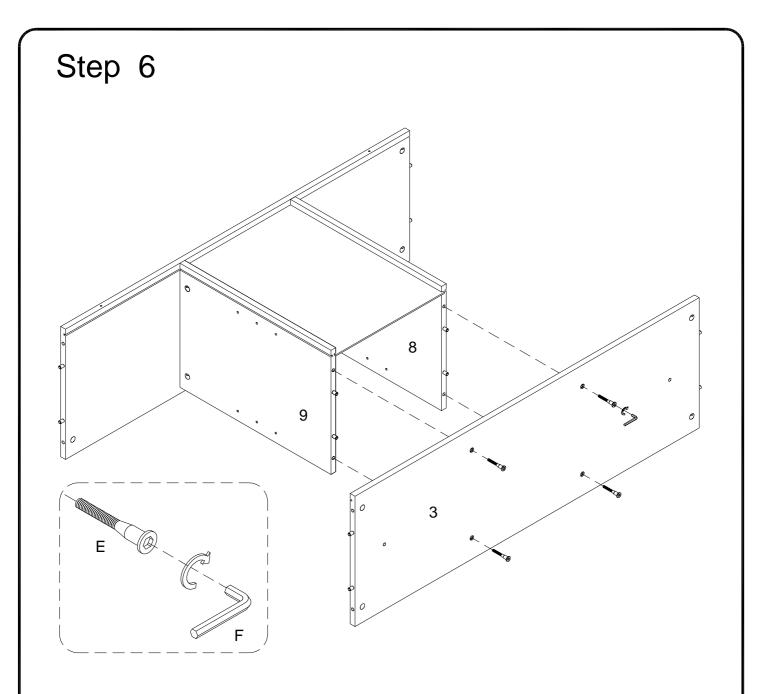

Using bolt (E) secure part (3) into parts (8,9) with hex key (F) as per diagram.

Using bolt (G) and cam lock (C) secure part (4,7) into parts (2,3,6) ,and using bolt (H) secure part (7) to part (3) with hex key (F) as per diagram.