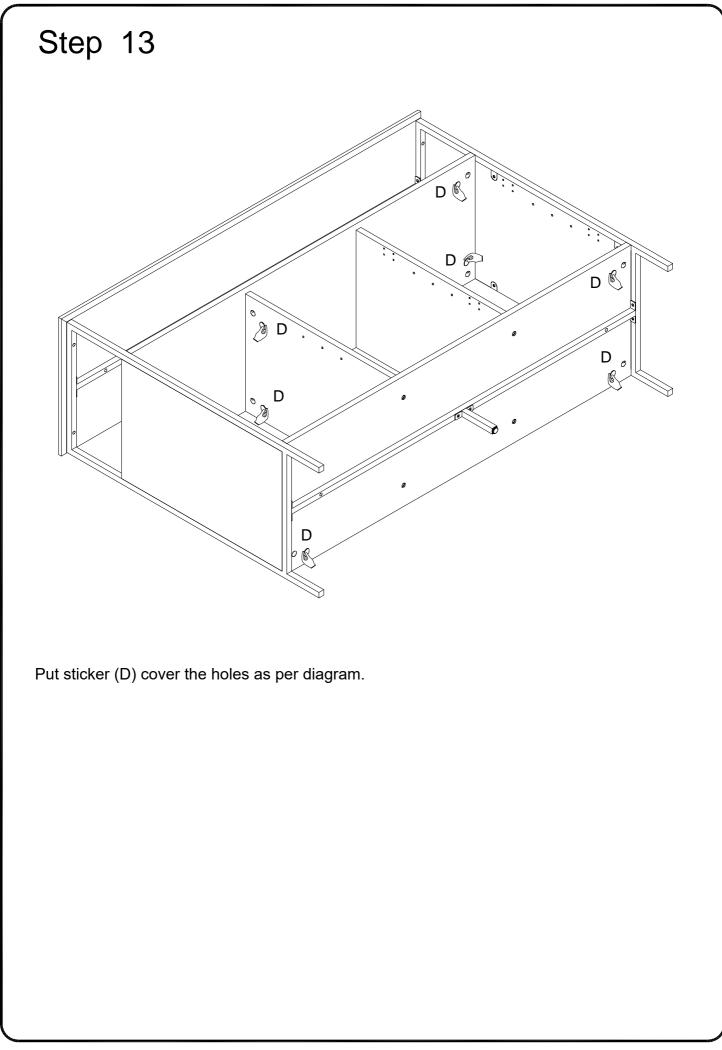

## Hardware List

| А                                                                                                                                                                                              |                                                                                      | Ø8x30mm   | Wooden dowel      | 16 | pcs |
|------------------------------------------------------------------------------------------------------------------------------------------------------------------------------------------------|--------------------------------------------------------------------------------------|-----------|-------------------|----|-----|
| В                                                                                                                                                                                              |                                                                                      | Ø15x11mm  | Cam lock          | 12 | pcs |
| С                                                                                                                                                                                              |                                                                                      | Ø6x35mm   | Cam bolt          | 12 | pcs |
| D                                                                                                                                                                                              | $\bigcirc$                                                                           | Ø30mm     | Sticker           | 12 | pcs |
| Е                                                                                                                                                                                              |                                                                                      | Ø6x50mm   | Bolt              | 4  | pcs |
| F                                                                                                                                                                                              |                                                                                      | M 4       | Hex Key           | 1  | pcs |
| G                                                                                                                                                                                              | Ĩ                                                                                    | Ø6x12mm   | Bolt              | 10 | pcs |
| Н                                                                                                                                                                                              |                                                                                      | Ø6x25mm   | Bolt              | 9  | pcs |
| J                                                                                                                                                                                              | DD                                                                                   |           | Shelf support pin | 12 | pcs |
| К                                                                                                                                                                                              |                                                                                      | Ø4x22mm   | Bolt              | 8  | pcs |
| L                                                                                                                                                                                              |                                                                                      |           | Handle            | 4  | pcs |
| Μ                                                                                                                                                                                              | <uunite (f)<="" td=""><td>Ø3x17mm</td><td>Screw</td><td>12</td><td>pcs</td></uunite> | Ø3x17mm   | Screw             | 12 | pcs |
| Ν                                                                                                                                                                                              |                                                                                      |           | Plastic wedge     | 12 | pcs |
| Ρ                                                                                                                                                                                              |                                                                                      |           | West hinge        | 2  | pcs |
| Q                                                                                                                                                                                              |                                                                                      |           | West hinge        | 4  | pcs |
| R                                                                                                                                                                                              |                                                                                      | Ø3.5x14mm | Screw             | 36 | pcs |
| S                                                                                                                                                                                              |                                                                                      |           | Screw             | 2  | pcs |
| Т                                                                                                                                                                                              | !!!!!!!!!!!!!!!</td <td></td> <td>Screw</td> <td>2</td> <td>pcs</td>                 |           | Screw             | 2  | pcs |
| U                                                                                                                                                                                              | (a)                                                                                  |           | Plastic strap     | 2  | pcs |
| V                                                                                                                                                                                              | ĨŒ                                                                                   |           | Nut               | 2  | pcs |
| W                                                                                                                                                                                              |                                                                                      |           | Glue tube         | 1  | рс  |
| Philips head screwdriver required for assembly<br>(not included)<br>The hardware quantities listed above are required for proper assembly.<br>Some extra hardware may also have been included. |                                                                                      |           |                   |    |     |