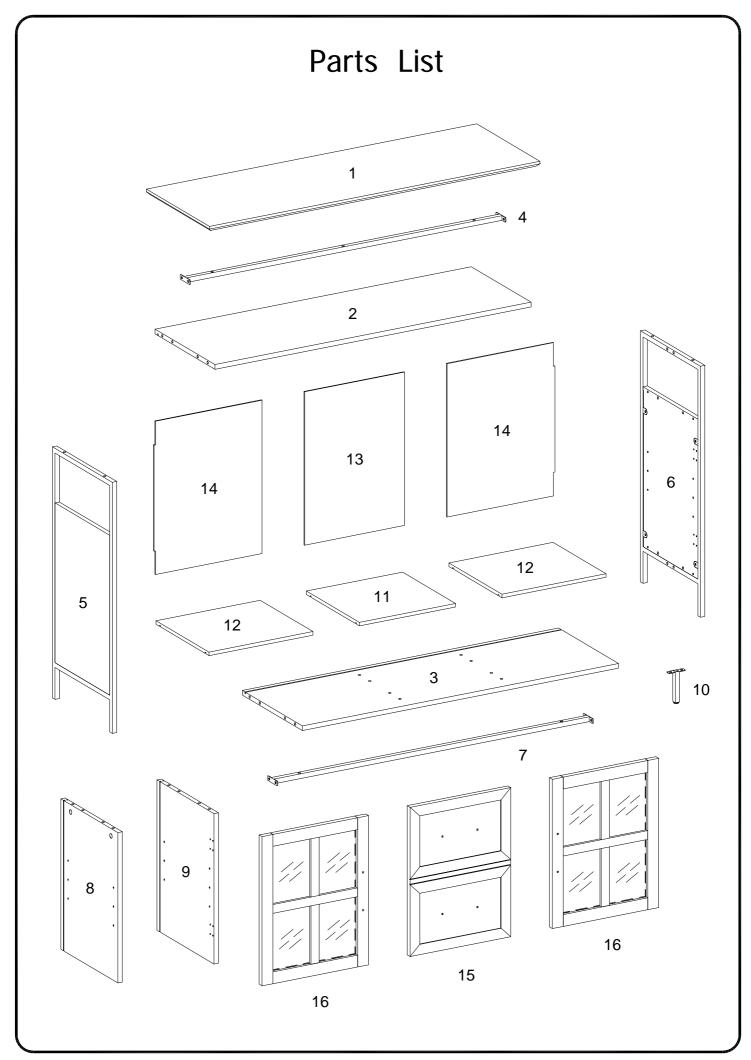

## Hardware List

| А                                                                                                                                                                                              |                                                                                      | Ø8x30mm   | Wooden dowel      | 16 | pcs |
|------------------------------------------------------------------------------------------------------------------------------------------------------------------------------------------------|--------------------------------------------------------------------------------------|-----------|-------------------|----|-----|
| В                                                                                                                                                                                              |                                                                                      | Ø15x11mm  | Cam lock          | 12 | pcs |
| С                                                                                                                                                                                              |                                                                                      | Ø6x35mm   | Cam bolt          | 12 | pcs |
| D                                                                                                                                                                                              | $\bigcirc$                                                                           | Ø30mm     | Sticker           | 12 | pcs |
| Е                                                                                                                                                                                              |                                                                                      | Ø6x50mm   | Bolt              | 4  | pcs |
| F                                                                                                                                                                                              |                                                                                      | M 4       | Hex Key           | 1  | pcs |
| G                                                                                                                                                                                              | Ĩ                                                                                    | Ø6x12mm   | Bolt              | 10 | pcs |
| Н                                                                                                                                                                                              |                                                                                      | Ø6x25mm   | Bolt              | 9  | pcs |
| J                                                                                                                                                                                              | DD                                                                                   |           | Shelf support pin | 12 | pcs |
| К                                                                                                                                                                                              |                                                                                      | Ø4x22mm   | Bolt              | 8  | pcs |
| L                                                                                                                                                                                              |                                                                                      |           | Handle            | 4  | pcs |
| Μ                                                                                                                                                                                              | <uunite (f)<="" td=""><td>Ø3x17mm</td><td>Screw</td><td>12</td><td>pcs</td></uunite> | Ø3x17mm   | Screw             | 12 | pcs |
| Ν                                                                                                                                                                                              |                                                                                      |           | Plastic wedge     | 12 | pcs |
| Ρ                                                                                                                                                                                              |                                                                                      |           | West hinge        | 2  | pcs |
| Q                                                                                                                                                                                              |                                                                                      |           | West hinge        | 4  | pcs |
| R                                                                                                                                                                                              |                                                                                      | Ø3.5x14mm | Screw             | 36 | pcs |
| S                                                                                                                                                                                              |                                                                                      |           | Screw             | 2  | pcs |
| Т                                                                                                                                                                                              | !!!!!!!!!!!!!!!</td <td></td> <td>Screw</td> <td>2</td> <td>pcs</td>                 |           | Screw             | 2  | pcs |
| U                                                                                                                                                                                              | (a)                                                                                  |           | Plastic strap     | 2  | pcs |
| V                                                                                                                                                                                              | ĨŒ                                                                                   |           | Nut               | 2  | pcs |
| W                                                                                                                                                                                              |                                                                                      |           | Glue tube         | 1  | рс  |
| Philips head screwdriver required for assembly<br>(not included)<br>The hardware quantities listed above are required for proper assembly.<br>Some extra hardware may also have been included. |                                                                                      |           |                   |    |     |