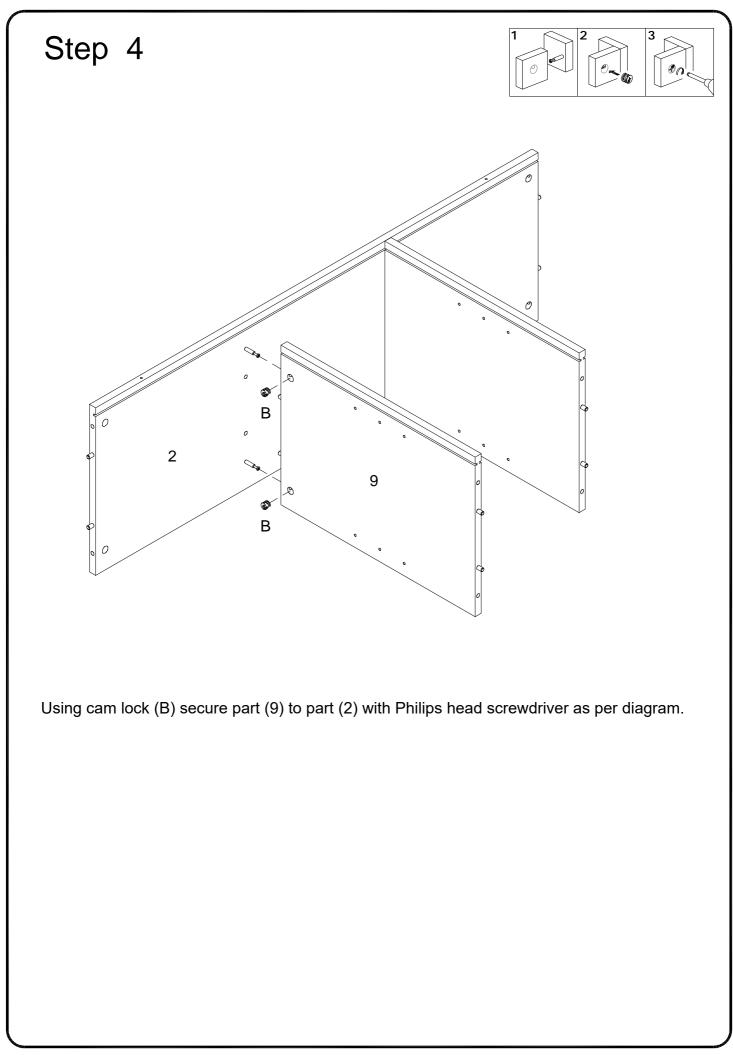

Insert wooden dowel (A) into parts (2,3),using cam bolt (C) secure part (2) with Philips head screwdriver as per diagram.

Insert wooden dowel (A) into parts (8,9), using cam bolt (C) secure parts (5,6) with Philips head screwdriver as per diagram.