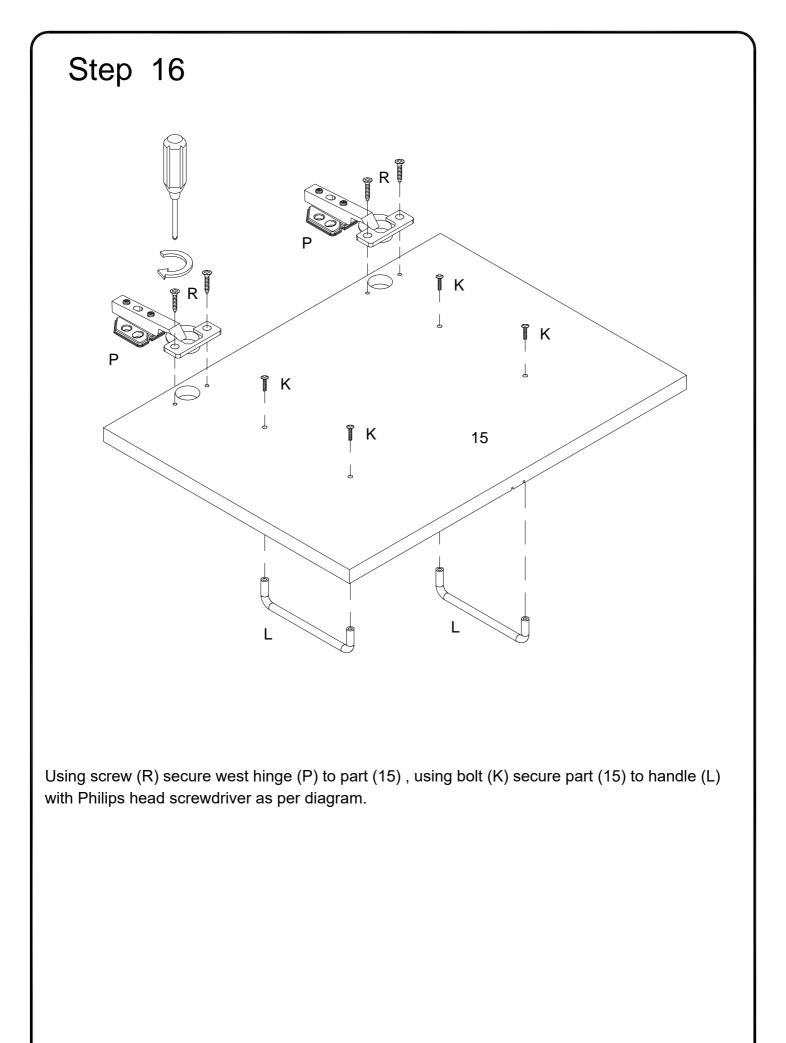

assembly<br>(not included)<br>The hardware quantities listed above are required for proper assembly.<br>Some extra hardware may also have been included. |                                                                                      |           |                   |    |     |



Insert wooden dowel (A) into parts (2,3),using cam bolt (C) secure part (2) with Philips head screwdriver as per diagram.



Insert wooden dowel (A) into parts (8,9), using cam bolt (C) secure parts (5,6) with Philips head screwdriver as per diagram.









Using bolt (E) secure part (3) into parts (8,9) with hex key (F) as per diagram.









Using bolt (G) and cam lock (C) secure part (4,7) into parts (2,3,6) ,and using bolt (H) secure part (7) to part (3) with hex key (F) as per diagram.























By adjusting the feet, ensure that the table is on the same level.