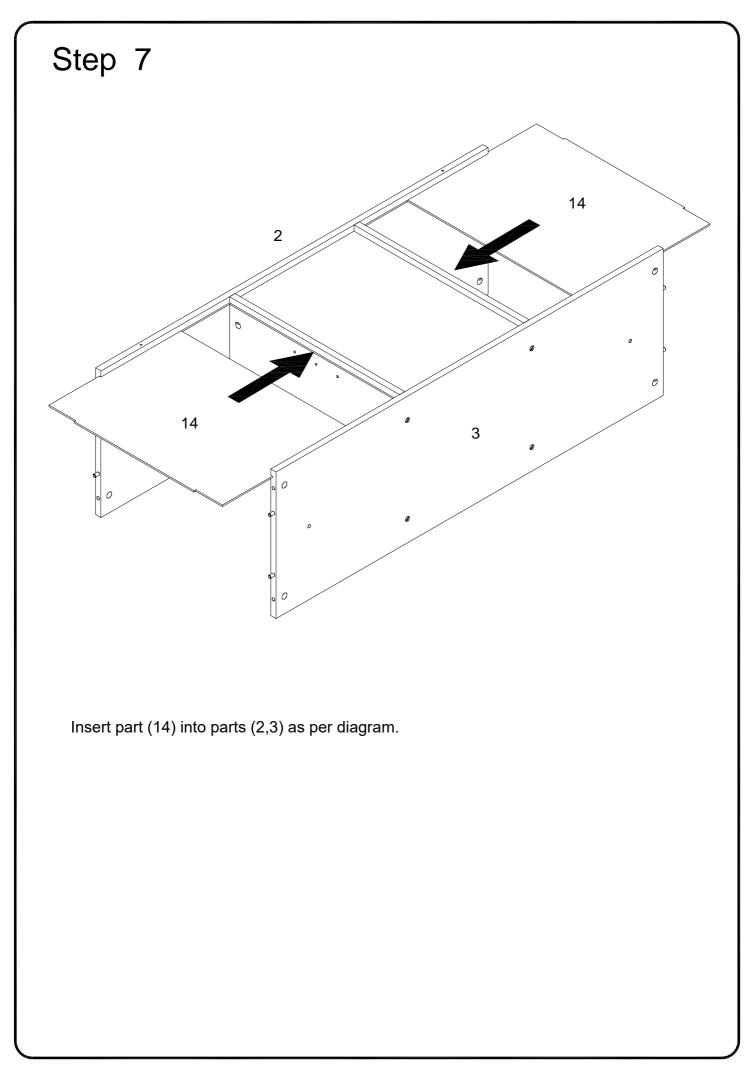

|           | Glue tube         | 1  | рс  |
| Philips head screwdriver required for assembly<br>(not included)<br>The hardware quantities listed above are required for proper assembly.<br>Some extra hardware may also have been included. |                                                                                      |           |                   |    |     |



Insert wooden dowel (A) into parts (2,3),using cam bolt (C) secure part (2) with Philips head screwdriver as per diagram.



Insert wooden dowel (A) into parts (8,9), using cam bolt (C) secure parts (5,6) with Philips head screwdriver as per diagram.









Using bolt (E) secure part (3) into parts (8,9) with hex key (F) as per diagram.









Using bolt (G) and cam lock (C) secure part (4,7) into parts (2,3,6) ,and using bolt (H) secure part (7) to part (3) with hex key (F) as per diagram.























By adjusting the feet, ensure that the table is on the same level.