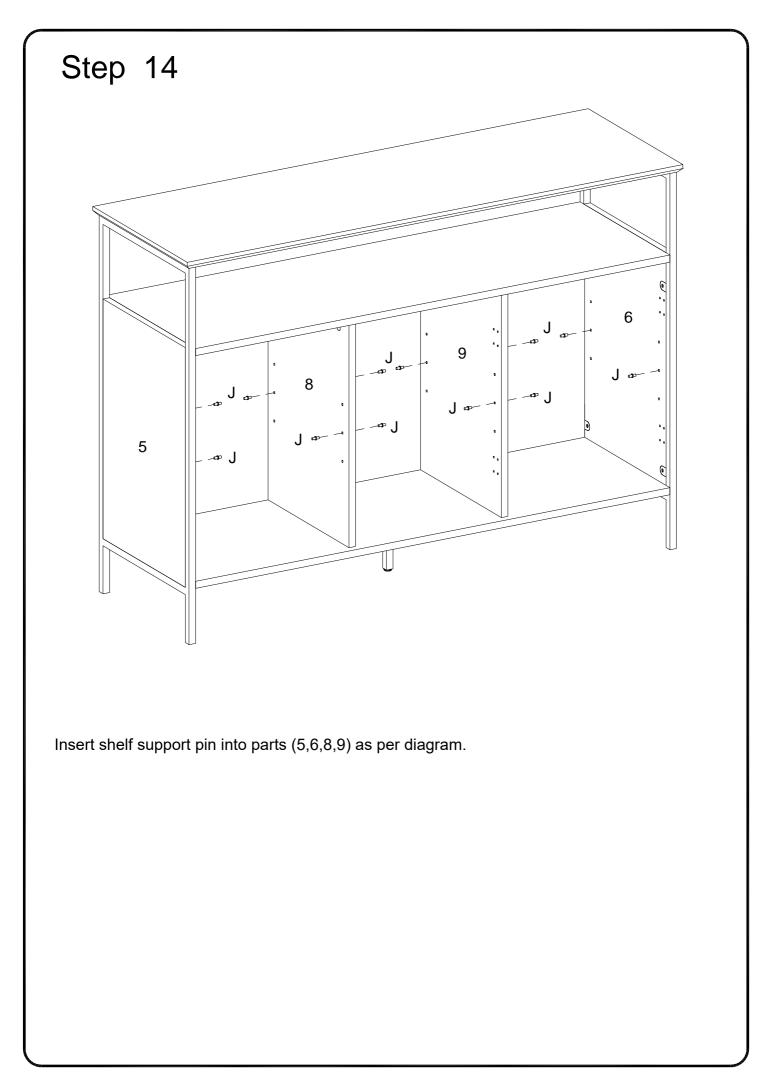

## Hardware List

| А                                                                                                                                                                                              |                                                                                      | Ø8x30mm   | Wooden dowel      | 16 | pcs |
|------------------------------------------------------------------------------------------------------------------------------------------------------------------------------------------------|--------------------------------------------------------------------------------------|-----------|-------------------|----|-----|
| В                                                                                                                                                                                              |                                                                                      | Ø15x11mm  | Cam lock          | 12 | pcs |
| С                                                                                                                                                                                              |                                                                                      | Ø6x35mm   | Cam bolt          | 12 | pcs |
| D                                                                                                                                                                                              | $\bigcirc$                                                                           | Ø30mm     | Sticker           | 12 | pcs |
| Е                                                                                                                                                                                              |                                                                                      | Ø6x50mm   | Bolt              | 4  | pcs |
| F                                                                                                                                                                                              |                                                                                      | M 4       | Hex Key           | 1  | pcs |
| G                                                                                                                                                                                              | Ĩ                                                                                    | Ø6x12mm   | Bolt              | 10 | pcs |
| Н                                                                                                                                                                                              |                                                                                      | Ø6x25mm   | Bolt              | 9  | pcs |
| J                                                                                                                                                                                              | DD                                                                                   |           | Shelf support pin | 12 | pcs |
| К                                                                                                                                                                                              |                                                                                      | Ø4x22mm   | Bolt              | 8  | pcs |
| L                                                                                                                                                                                              |                                                                                      |           | Handle            | 4  | pcs |
| Μ                                                                                                                                                                                              | <uunite (f)<="" td=""><td>Ø3x17mm</td><td>Screw</td><td>12</td><td>pcs</td></uunite> | Ø3x17mm   | Screw             | 12 | pcs |
| Ν                                                                                                                                                                                              |                                                                                      |           | Plastic wedge     | 12 | pcs |
| Ρ                                                                                                                                                                                              |                                                                                      |           | West hinge        | 2  | pcs |
| Q                                                                                                                                                                                              |                                                                                      |           | West hinge        | 4  | pcs |
| R                                                                                                                                                                                              |                                                                                      | Ø3.5x14mm | Screw             | 36 | pcs |
| S                                                                                                                                                                                              |                                                                                      |           | Screw             | 2  | pcs |
| Т                                                                                                                                                                                              | !!!!!!!!!!!!!!!</td <td></td> <td>Screw</td> <td>2</td> <td>pcs</td>                 |           | Screw             | 2  | pcs |
| U                                                                                                                                                                                              | (a)                                                                                  |           | Plastic strap     | 2  | pcs |
| V                                                                                                                                                                                              | ĨŒ                                                                                   |           | Nut               | 2  | pcs |
| W                                                                                                                                                                                              |                                                                                      |           | Glue tube         | 1  | рс  |
| Philips head screwdriver required for assembly<br>(not included)<br>The hardware quantities listed above are required for proper assembly.<br>Some extra hardware may also have been included. |                                                                                      |           |                   |    |     |