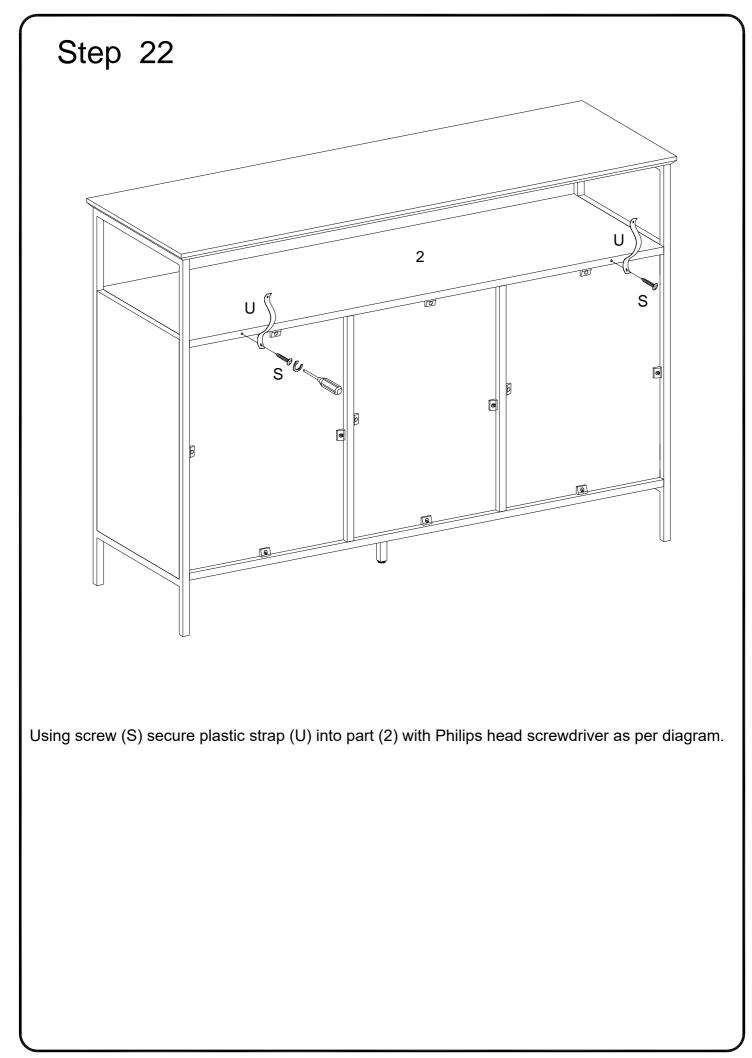

for proper assembly.<br>Some extra hardware may also have been included. |                                                                                      |           |                   |    |     |



Insert wooden dowel (A) into parts (2,3),using cam bolt (C) secure part (2) with Philips head screwdriver as per diagram.



Insert wooden dowel (A) into parts (8,9), using cam bolt (C) secure parts (5,6) with Philips head screwdriver as per diagram.









Using bolt (E) secure part (3) into parts (8,9) with hex key (F) as per diagram.









Using bolt (G) and cam lock (C) secure part (4,7) into parts (2,3,6) ,and using bolt (H) secure part (7) to part (3) with hex key (F) as per diagram.























By adjusting the feet, ensure that the table is on the same level.