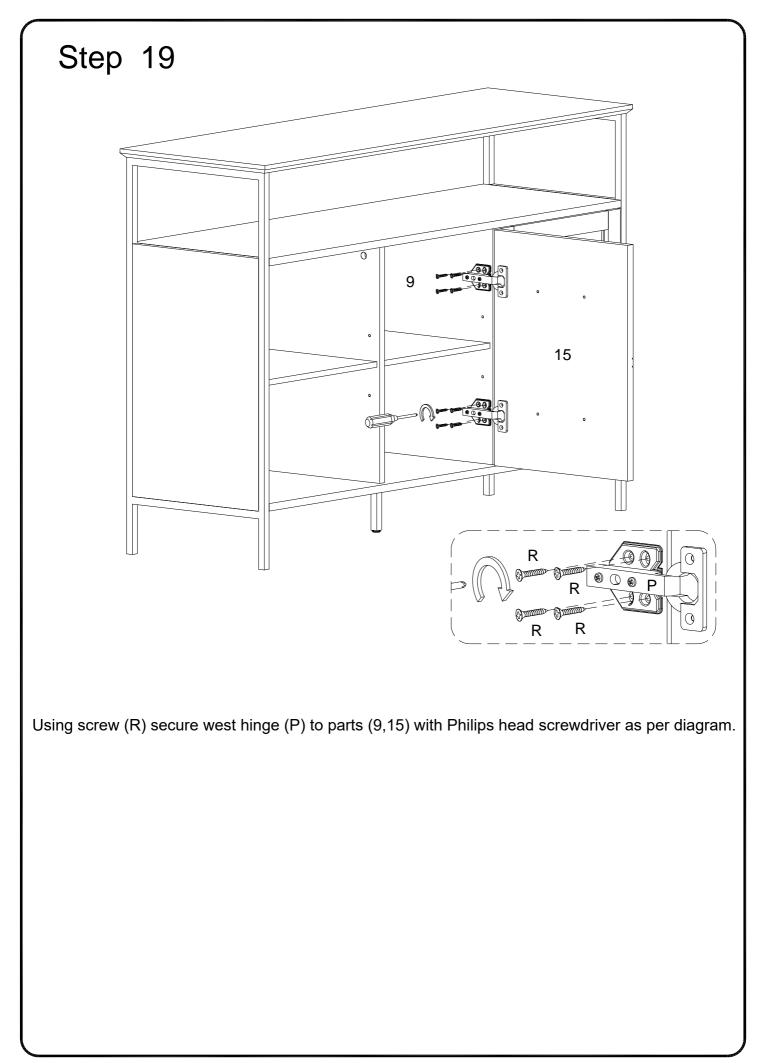

bly<br>(not included)<br>The hardware quantities listed above are required for proper assembly.<br>Some extra hardware may also have been included. |                                                                                      |           |                   |    |     |



Insert wooden dowel (A) into parts (2,3),using cam bolt (C) secure part (2) with Philips head screwdriver as per diagram.



Insert wooden dowel (A) into parts (8,9), using cam bolt (C) secure parts (5,6) with Philips head screwdriver as per diagram.









Using bolt (E) secure part (3) into parts (8,9) with hex key (F) as per diagram.









Using bolt (G) and cam lock (C) secure part (4,7) into parts (2,3,6) ,and using bolt (H) secure part (7) to part (3) with hex key (F) as per diagram.























By adjusting the feet, ensure that the table is on the same level.