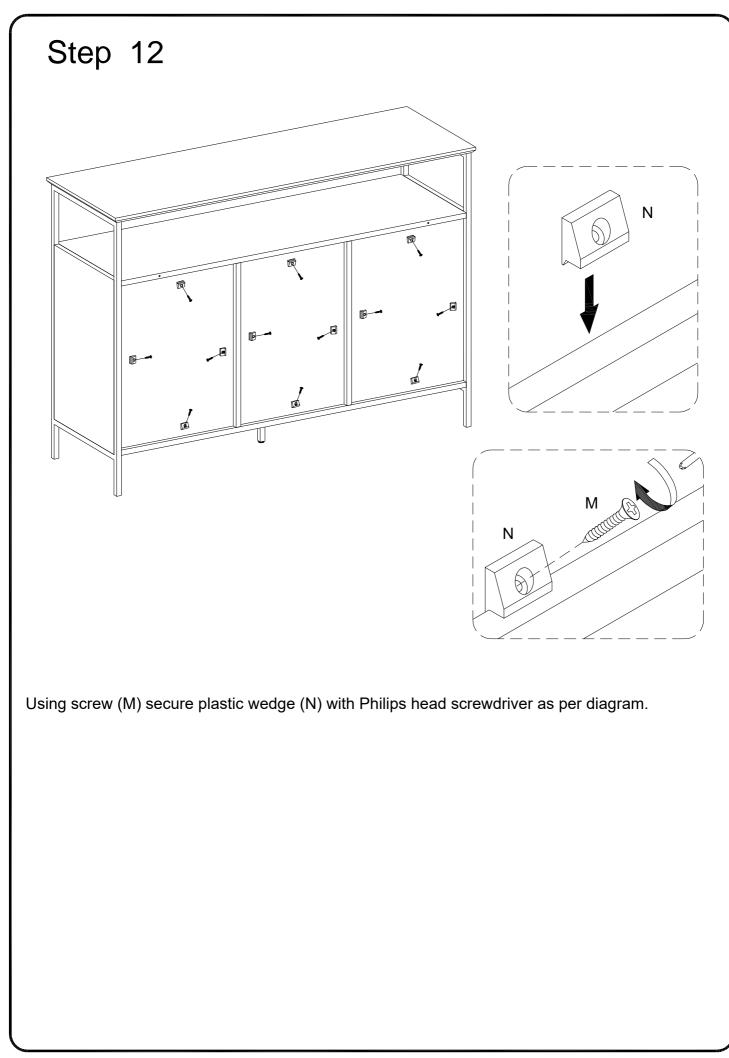

Insert wooden dowel (A) into parts (2,3),using cam bolt (C) secure part (2) with Philips head screwdriver as per diagram.

Insert wooden dowel (A) into parts (8,9), using cam bolt (C) secure parts (5,6) with Philips head screwdriver as per diagram.

Using bolt (E) secure part (3) into parts (8,9) with hex key (F) as per diagram.

Using bolt (G) and cam lock (C) secure part (4,7) into parts (2,3,6) ,and using bolt (H) secure part (7) to part (3) with hex key (F) as per diagram.