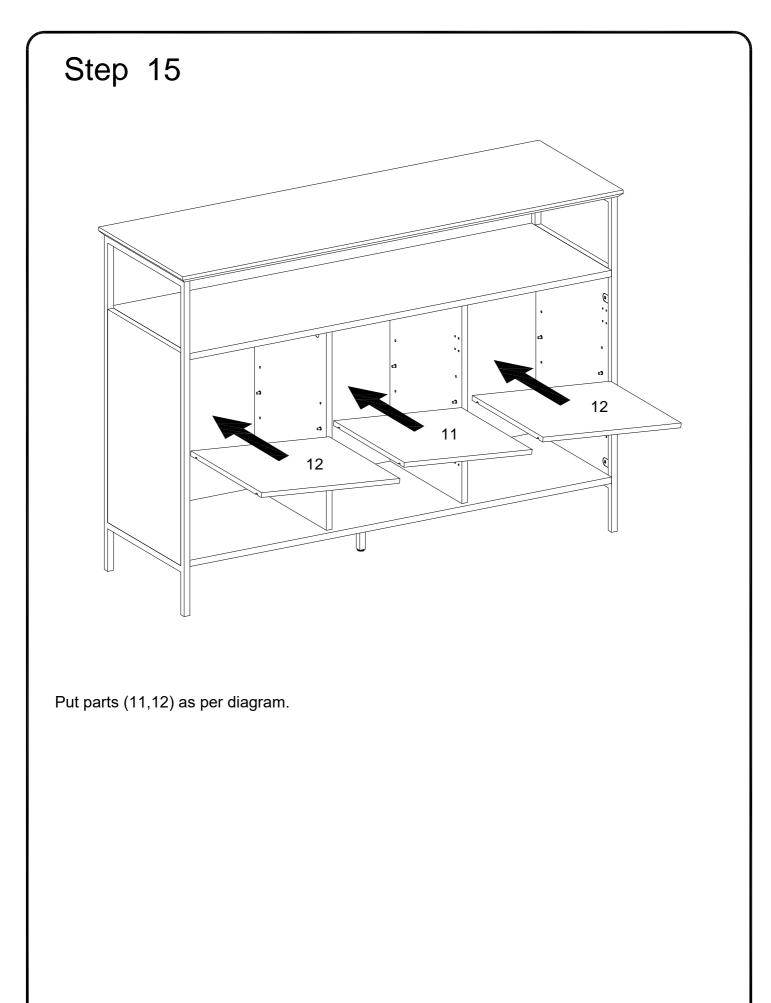

## Hardware List

| А                                                                                                                                                                                              |                                                                                      | Ø8x30mm   | Wooden dowel      | 16 | pcs |
|------------------------------------------------------------------------------------------------------------------------------------------------------------------------------------------------|--------------------------------------------------------------------------------------|-----------|-------------------|----|-----|
| В                                                                                                                                                                                              |                                                                                      | Ø15x11mm  | Cam lock          | 12 | pcs |
| С                                                                                                                                                                                              |                                                                                      | Ø6x35mm   | Cam bolt          | 12 | pcs |
| D                                                                                                                                                                                              | $\bigcirc$                                                                           | Ø30mm     | Sticker           | 12 | pcs |
| Е                                                                                                                                                                                              |                                                                                      | Ø6x50mm   | Bolt              | 4  | pcs |
| F                                                                                                                                                                                              |                                                                                      | M 4       | Hex Key           | 1  | pcs |
| G                                                                                                                                                                                              | Ĩ                                                                                    | Ø6x12mm   | Bolt              | 10 | pcs |
| Н                                                                                                                                                                                              |                                                                                      | Ø6x25mm   | Bolt              | 9  | pcs |
| J                                                                                                                                                                                              | DD                                                                                   |           | Shelf support pin | 12 | pcs |
| К                                                                                                                                                                                              |                                                                                      | Ø4x22mm   | Bolt              | 8  | pcs |
| L                                                                                                                                                                                              |                                                                                      |           | Handle            | 4  | pcs |
| Μ                                                                                                                                                                                              | <uunite (f)<="" td=""><td>Ø3x17mm</td><td>Screw</td><td>12</td><td>pcs</td></uunite> | Ø3x17mm   | Screw             | 12 | pcs |
| Ν                                                                                                                                                                                              |                                                                                      |           | Plastic wedge     | 12 | pcs |
| Ρ                                                                                                                                                                                              |                                                                                      |           | West hinge        | 2  | pcs |
| Q                                                                                                                                                                                              |                                                                                      |           | West hinge        | 4  | pcs |
| R                                                                                                                                                                                              |                                                                                      | Ø3.5x14mm | Screw             | 36 | pcs |
| S                                                                                                                                                                                              |                                                                                      |           | Screw             | 2  | pcs |
| Т                                                                                                                                                                                              | !!!!!!!!!!!!!!!</td <td></td> <td>Screw</td> <td>2</td> <td>pcs</td>                 |           | Screw             | 2  | pcs |
| U                                                                                                                                                                                              | (a)                                                                                  |           | Plastic strap     | 2  | pcs |
| V                                                                                                                                                                                              | ĨŒ                                                                                   |           | Nut               | 2  | pcs |
| W                                                                                                                                                                                              |                                                                                      |           | Glue tube         | 1  | рс  |
| Philips head screwdriver required for assembly<br>(not included)<br>The hardware quantities listed above are required for proper assembly.<br>Some extra hardware may also have been included. |                                                                                      |           |                   |    |     |