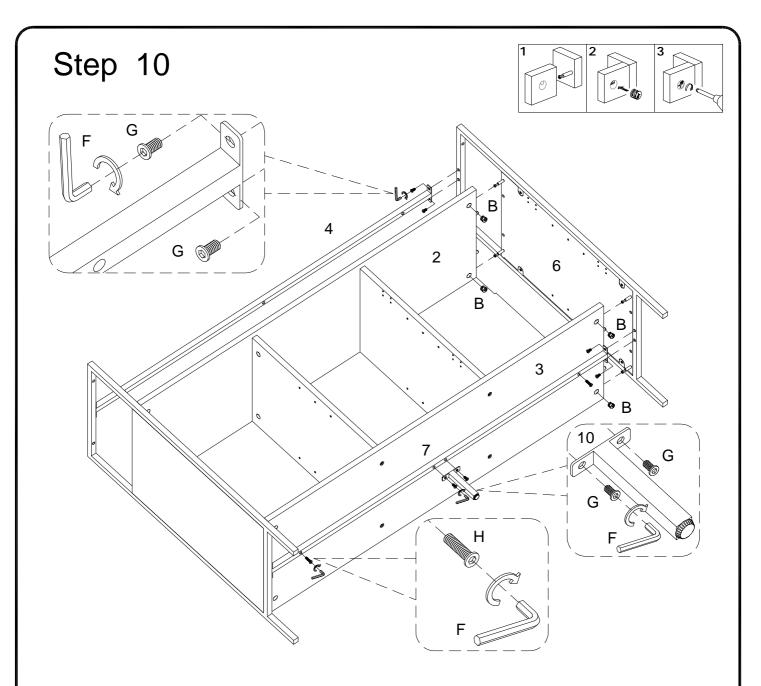

Using bolt (E) secure part (3) into parts (8,9) with hex key (F) as per diagram.

Using bolt (G) and cam lock (C) secure part (4,7) into parts (2,3,6) ,and using bolt (H) secure part (7) to part (3) with hex key (F) as per diagram.