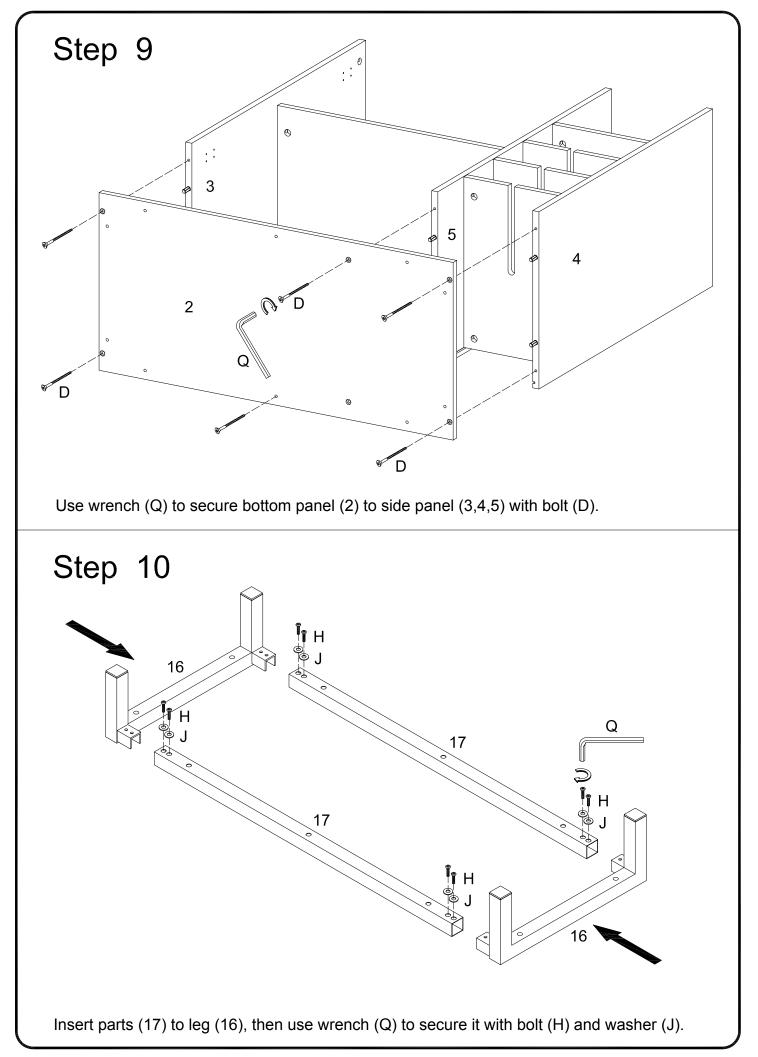

| 130mm                          | Sticker        | 18 | pcs |
| Q M                                                                                                                                        | 14mm                           | Wrench         | 1  | рс  |
| R                                                                                                                                          |                                | Glue tube      | 2  | pcs |
| Philips head screwdriver required for assembly<br>(not included)<br>The hardware quantities listed above are required for proper assembly. |                                |                |    |     |

Some extra hardware may also have been included.