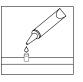

## **General Assembly Guidelines**

- I. Ensure that all parts and hardware are available before beginning assembly.
- II. Follow each step carefully to ensure the proper assembly of this product.
- III. Two people are recommended for ease in the assembly of this product.
- IV. The three main types of hardware used to assemble this product are : wood dowels , screws and bolts.
- V. The provided glue is to secure wood dowels in place . When first inserting dowels , locate the appropriate hole for the dowel , place a small amount of glue in the hole and insert the dowel . Wipe away excess glue immediately.

In future assembly steps when dowels are necessary to attach assembly parts together , place a small amount of glue on the end of the dowel before attaching parts together . Wipe away excess glue immediately.