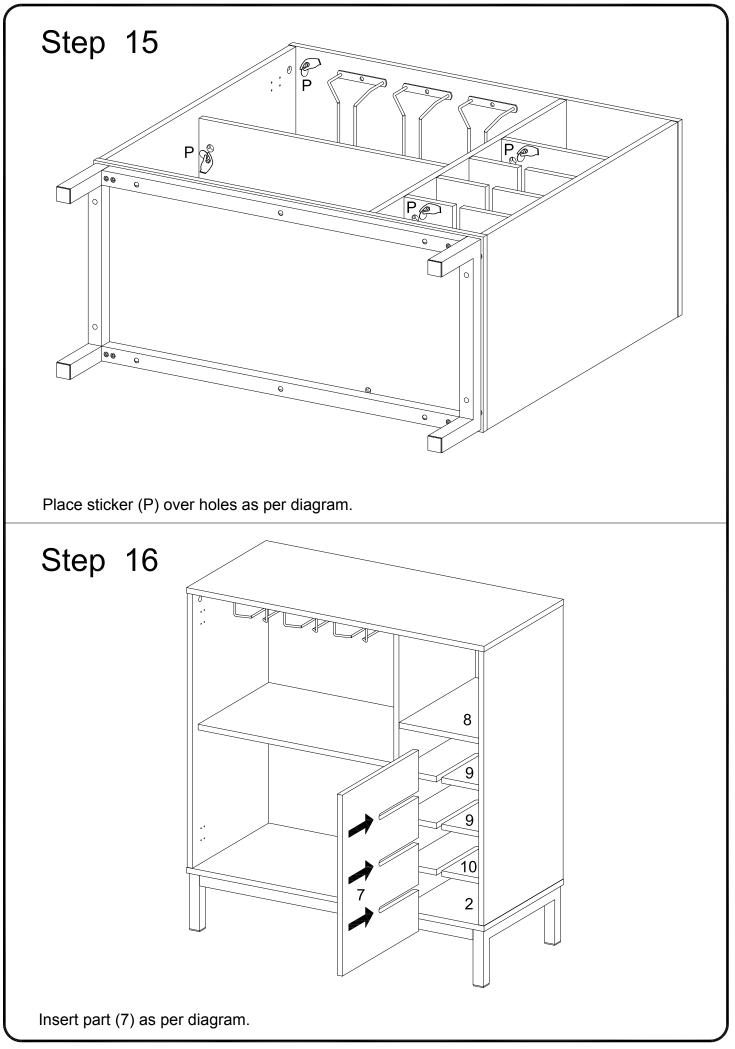

| 130mm                          | Sticker        | 18 | pcs |
| Q M                                                                                                                                        | 14mm                           | Wrench         | 1  | рс  |
| R                                                                                                                                          |                                | Glue tube      | 2  | pcs |
| Philips head screwdriver required for assembly<br>(not included)<br>The hardware quantities listed above are required for proper assembly. |                                |                |    |     |

Some extra hardware may also have been included.