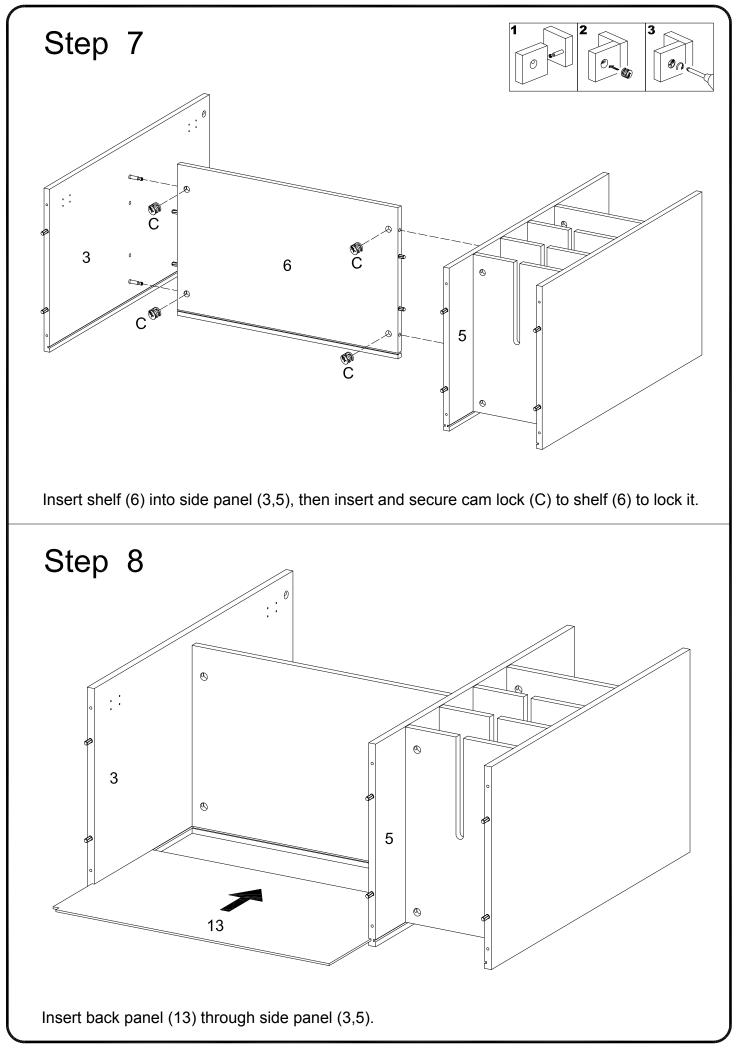

| 130mm                          | Sticker        | 18 | pcs |
| Q M                                                                                                                                        | 14mm                           | Wrench         | 1  | рс  |
| R                                                                                                                                          |                                | Glue tube      | 2  | pcs |
| Philips head screwdriver required for assembly<br>(not included)<br>The hardware quantities listed above are required for proper assembly. |                                |                |    |     |

Some extra hardware may also have been included.