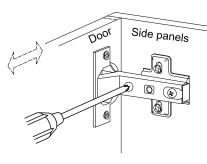

VI. A Phillips head screwdriver is required for the assembly of this product .

VII. Power tools should not be used to assemble this product .

VIII. Concealed hinges are three-way adjustable.

Horizontal by screw adjustment

In-and-Out by loosening the hinge-arm mounting screw or via cam adjustment

Vertical Via slots in the mounting plate or via cam adjustment

|                                                                                                                                            | rdware l<br><sup>18x30mm</sup> |                |    |     |
|--------------------------------------------------------------------------------------------------------------------------------------------|--------------------------------|----------------|----|-----|
| Δ σ                                                                                                                                        | 18x30mm                        | Maadan dawal   |    |     |
|                                                                                                                                            |                                | Wooden dowel   | 40 | pcs |
| B CC Ø                                                                                                                                     | 06x35mm                        | Cam bolt       | 18 | pcs |
| C Ø                                                                                                                                        | 015x11mm                       | Cam lock       | 18 | pcs |
| D aaaaaaaaa () Ø                                                                                                                           | 06x50mm                        | Bolt           | 6  | pcs |
| E Carbon                                                                                                                                   |                                | Hinge          | 4  | pcs |
| F and Ø                                                                                                                                    | 03.5x14mm                      | Screw          | 30 | pcs |
| G ana Ø                                                                                                                                    | v6x40mm                        | Bolt           | 10 | pcs |
| H IIII                                                                                                                                     | 06x12mm                        | Bolt           | 8  | pcs |
| J O M                                                                                                                                      | 16x16mm                        | Washer         | 18 | pcs |
| К                                                                                                                                          |                                | Plastic wedges | 14 | pcs |
| L annun Ø                                                                                                                                  | 03x17mm                        | Screw          | 14 | pcs |
| M                                                                                                                                          |                                | Handle         | 2  | pcs |
| N and Ø                                                                                                                                    | ð3x12mm                        | Screw          | 4  | pcs |
| P () Ø                                                                                                                                     | 130mm                          | Sticker        | 18 | pcs |
| Q M                                                                                                                                        | 14mm                           | Wrench         | 1  | рс  |
| R                                                                                                                                          |                                | Glue tube      | 2  | pcs |
| Philips head screwdriver required for assembly<br>(not included)<br>The hardware quantities listed above are required for proper assembly. |                                |                |    |     |