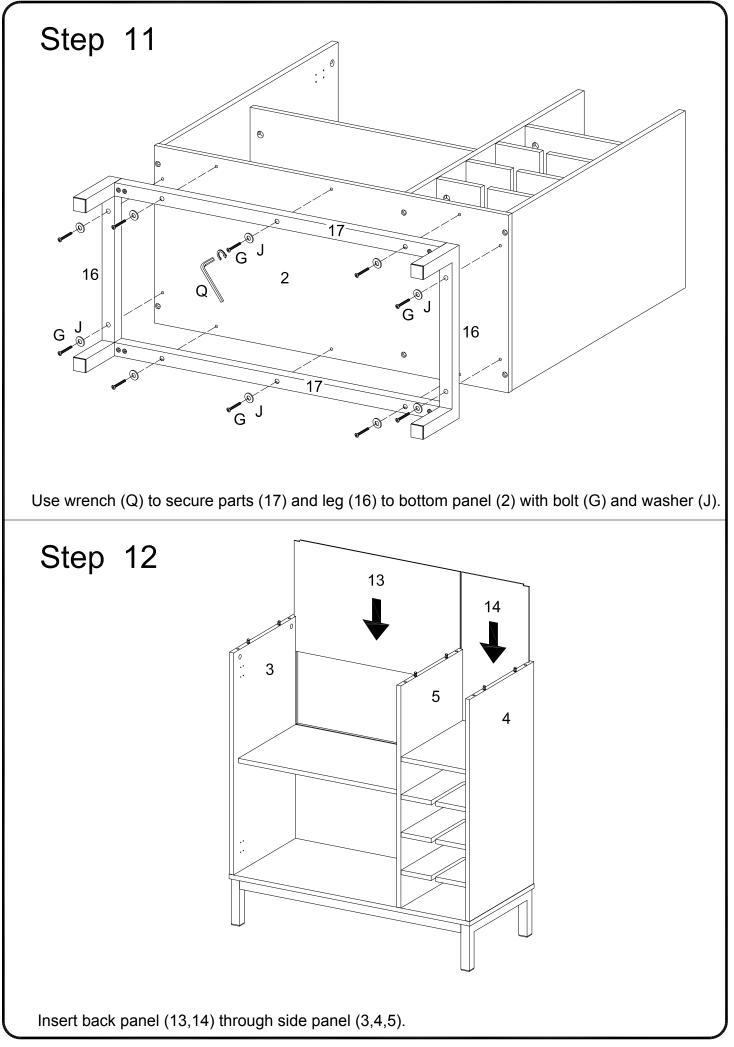

| 130mm                          | Sticker        | 18 | pcs |
| Q M                                                                                                                                        | 14mm                           | Wrench         | 1  | рс  |
| R                                                                                                                                          |                                | Glue tube      | 2  | pcs |
| Philips head screwdriver required for assembly<br>(not included)<br>The hardware quantities listed above are required for proper assembly. |                                |                |    |     |

Some extra hardware may also have been included.