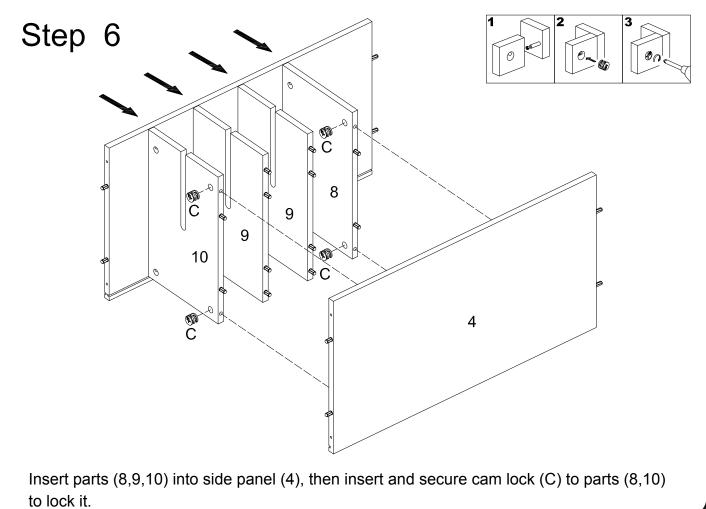

| 130mm                          | Sticker        | 18 | pcs |
| Q M                                                                                                                                        | 14mm                           | Wrench         | 1  | рс  |
| R                                                                                                                                          |                                | Glue tube      | 2  | pcs |
| Philips head screwdriver required for assembly<br>(not included)<br>The hardware quantities listed above are required for proper assembly. |                                |                |    |     |

Some extra hardware may also have been included.