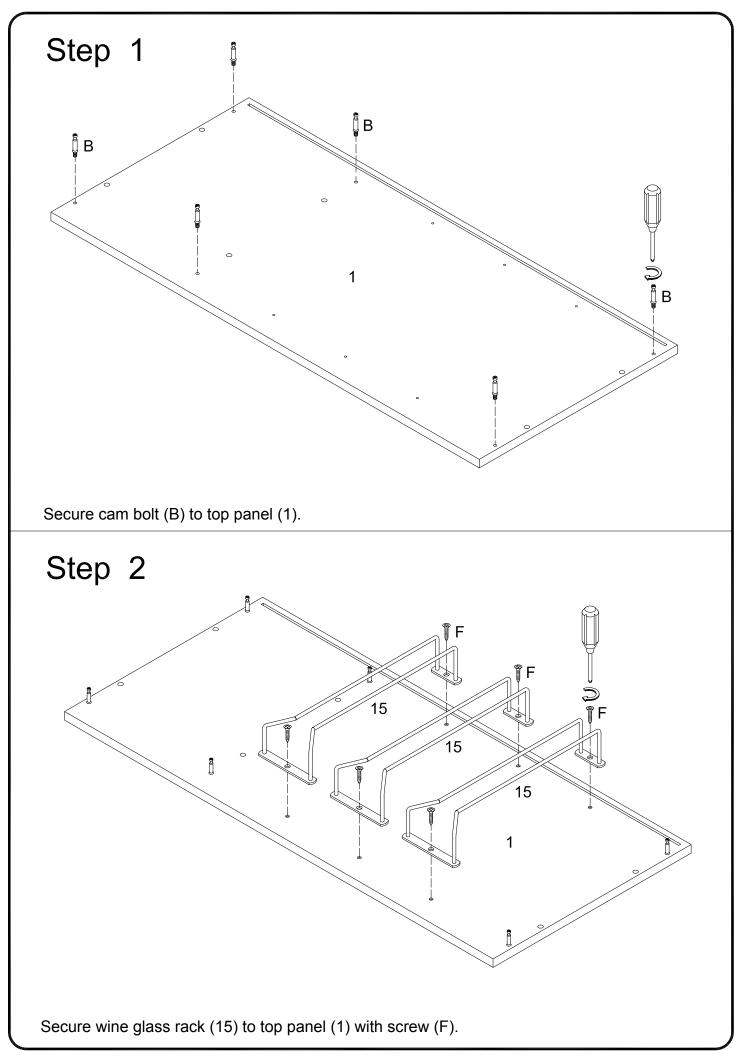

## **General Assembly Guidelines**

- I. Ensure that all parts and hardware are available before beginning assembly.
- II. Follow each step carefully to ensure the proper assembly of this product.
- III. Two people are recommended for ease in the assembly of this product.
- IV. The three main types of hardware used to assemble this product are : wood dowels , screws and bolts.
- V. The provided glue is to secure wood dowels in place . When first inserting dowels , locate the appropriate hole for the dowel , place a small amount of glue in the hole and insert the dowel . Wipe away excess glue immediately.

In future assembly steps when dowels are necessary to attach assembly parts together , place a small amount of glue on the end of the dowel before attaching parts together . Wipe away excess glue immediately.

VI. A Phillips head screwdriver is required for the assembly of this product .

VII. Power tools should not be used to assemble this product .

VIII. Concealed hinges are three-way adjustable.

Horizontal by screw adjustment