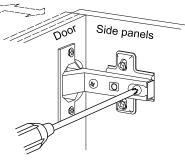

VI. A Phillips head screwdriver is required for the assembly of this product .

VII. Power tools should not be used to assemble this product .

VIII. Concealed hinges are three-way adjustable.

Horizontal by screw adjustment

In-and-Out by loosening the hinge-arm mounting screw or via cam adjustment

Vertical Via slots in the mounting plate or via cam adjustment

|                                                                                                                                            | rdware l<br><sup>18x30mm</sup> |                |    |     |
|--------------------------------------------------------------------------------------------------------------------------------------------|--------------------------------|----------------|----|-----|
| Δ σ                                                                                                                                        | 18x30mm                        | Maadan dawal   |    |     |
|                                                                                                                                            |                                | Wooden dowel   | 40 | pcs |
| B CC Ø                                                                                                                                     | 06x35mm                        | Cam bolt       | 18 | pcs |
| C Ø                                                                                                                                        | 015x11mm                       | Cam lock       | 18 | pcs |
| D aaaaaaaaa () Ø                                                                                                                           | 06x50mm                        | Bolt           | 6  | pcs |
| E Carbon                                                                                                                                   |                                | Hinge          | 4  | pcs |
| F and Ø                                                                                                                                    | 03.5x14mm                      | Screw          | 30 | pcs |
| G ana Ø                                                                                                                                    | v6x40mm                        | Bolt           | 10 | pcs |
| H IIII                                                                                                                                     | 06x12mm                        | Bolt           | 8  | pcs |
| J O M                                                                                                                                      | 16x16mm                        | Washer         | 18 | pcs |
| К                                                                                                                                          |                                | Plastic wedges | 14 | pcs |
| L annun Ø                                                                                                                                  | 03x17mm                        | Screw          | 14 | pcs |
| M                                                                                                                                          |                                | Handle         | 2  | pcs |
| N and Ø                                                                                                                                    | ð3x12mm                        | Screw          | 4  | pcs |
| P () Ø                                                                                                                                     | 130mm                          | Sticker        | 18 | pcs |
| Q M                                                                                                                                        | 14mm                           | Wrench         | 1  | рс  |
| R                                                                                                                                          |                                | Glue tube      | 2  | pcs |
| Philips head screwdriver required for assembly<br>(not included)<br>The hardware quantities listed above are required for proper assembly. |                                |                |    |     |