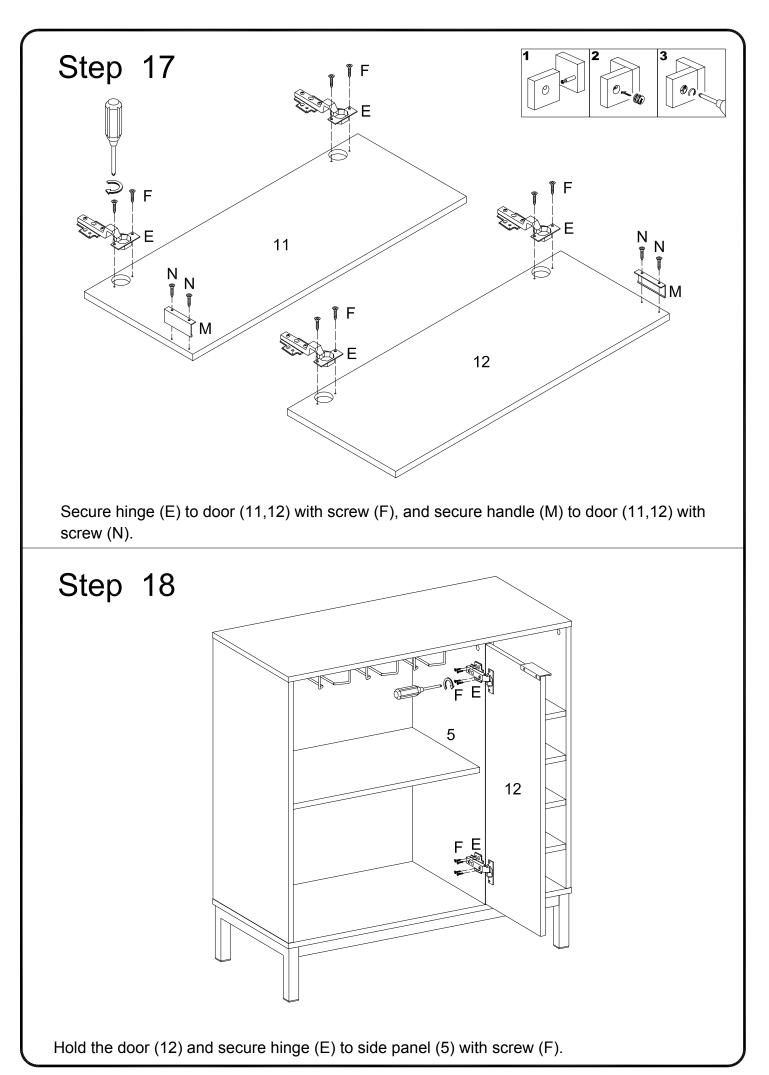

| 130mm                          | Sticker        | 18 | pcs |
| Q M                                                                                                                                        | 14mm                           | Wrench         | 1  | рс  |
| R                                                                                                                                          |                                | Glue tube      | 2  | pcs |
| Philips head screwdriver required for assembly<br>(not included)<br>The hardware quantities listed above are required for proper assembly. |                                |                |    |     |

Some extra hardware may also have been included.