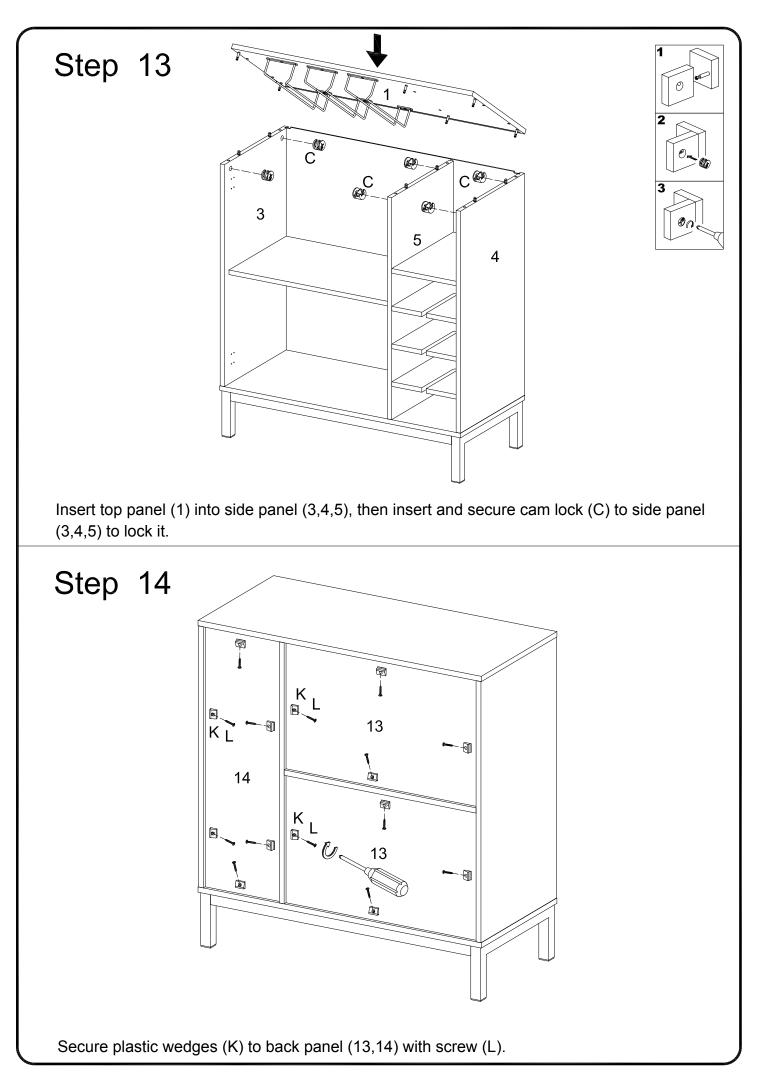

| 130mm                          | Sticker        | 18 | pcs |
| Q M                                                                                                                                        | 14mm                           | Wrench         | 1  | рс  |
| R                                                                                                                                          |                                | Glue tube      | 2  | pcs |
| Philips head screwdriver required for assembly<br>(not included)<br>The hardware quantities listed above are required for proper assembly. |                                |                |    |     |

Some extra hardware may also have been included.