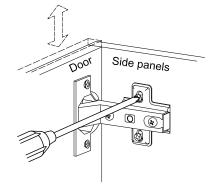

VI. A Phillips head screwdriver is required for the assembly of this product .

VII. Power tools should not be used to assemble this product .

VIII. Concealed hinges are three-way adjustable.

Horizontal by screw adjustment

In-and-Out by loosening the hinge-arm mounting screw or via cam adjustment

Vertical Via slots in the mounting plate or via cam adjustment

|                                                                                                                                            | rdware l<br><sup>18x30mm</sup> |                |    |     |
|--------------------------------------------------------------------------------------------------------------------------------------------|--------------------------------|----------------|----|-----|
| Δ σ                                                                                                                                        | 18x30mm                        | Maadan dawal   |    |     |
|                                                                                                                                            |                                | Wooden dowel   | 40 | pcs |
| B CC Ø                                                                                                                                     | 06x35mm                        | Cam bolt       | 18 | pcs |
| C Ø                                                                                                                                        | 015x11mm                       | Cam lock       | 18 | pcs |
| D aaaaaaaaa () Ø                                                                                                                           | 06x50mm                        | Bolt           | 6  | pcs |
| E Carbon                                                                                                                                   |                                | Hinge          | 4  | pcs |
| F and Ø                                                                                                                                    | 03.5x14mm                      | Screw          | 30 | pcs |
| G ana Ø                                                                                                                                    | v6x40mm                        | Bolt           | 10 | pcs |
| H IIII                                                                                                                                     | 06x12mm                        | Bolt           | 8  | pcs |
| J O M                                                                                                                                      | 16x16mm                        | Washer         | 18 | pcs |
| К                                                                                                                                          |                                | Plastic wedges | 14 | pcs |
| L annun Ø                                                                                                                                  | 03x17mm                        | Screw          | 14 | pcs |
| M                                                                                                                                          |                                | Handle         | 2  | pcs |
| N and Ø                                                                                                                                    | ð3x12mm                        | Screw          | 4  | pcs |
| P () Ø                                                                                                                                     | 130mm                          | Sticker        | 18 | pcs |
| Q M                                                                                                                                        | 14mm                           | Wrench         | 1  | рс  |
| R                                                                                                                                          |                                | Glue tube      | 2  | pcs |
| Philips head screwdriver required for assembly<br>(not included)<br>The hardware quantities listed above are required for proper assembly. |                                |                |    |     |