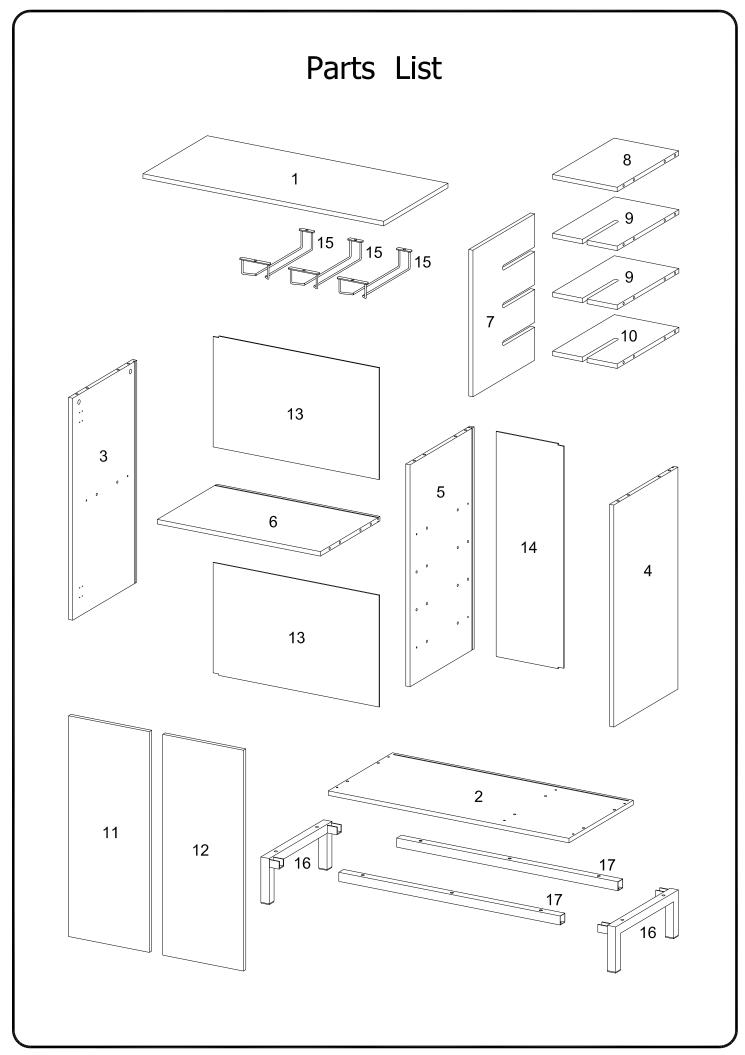

In-and-Out by loosening the hinge-arm mounting screw or via cam adjustment

Vertical Via slots in the mounting plate or via cam adjustment

|                                                                                                                                            | rdware l<br><sup>18x30mm</sup> |                |    |     |
|--------------------------------------------------------------------------------------------------------------------------------------------|--------------------------------|----------------|----|-----|
| Δ σ                                                                                                                                        | 18x30mm                        | Maadan dawal   |    |     |
|                                                                                                                                            |                                | Wooden dowel   | 40 | pcs |
| B CC Ø                                                                                                                                     | 06x35mm                        | Cam bolt       | 18 | pcs |
| C Ø                                                                                                                                        | 015x11mm                       | Cam lock       | 18 | pcs |
| D aaaaaaaaa () Ø                                                                                                                           | 06x50mm                        | Bolt           | 6  | pcs |
| E Carbon                                                                                                                                   |                                | Hinge          | 4  | pcs |
| F and Ø                                                                                                                                    | 03.5x14mm                      | Screw          | 30 | pcs |
| G ana Ø                                                                                                                                    | v6x40mm                        | Bolt           | 10 | pcs |
| H IIII                                                                                                                                     | 06x12mm                        | Bolt           | 8  | pcs |
| J O M                                                                                                                                      | 16x16mm                        | Washer         | 18 | pcs |
| К                                                                                                                                          |                                | Plastic wedges | 14 | pcs |
| L annun Ø                                                                                                                                  | 03x17mm                        | Screw          | 14 | pcs |
| M                                                                                                                                          |                                | Handle         | 2  | pcs |
| N and Ø                                                                                                                                    | ð3x12mm                        | Screw          | 4  | pcs |
| P () Ø                                                                                                                                     | 130mm                          | Sticker        | 18 | pcs |
| Q M                                                                                                                                        | 14mm                           | Wrench         | 1  | рс  |
| R                                                                                                                                          |                                | Glue tube      | 2  | pcs |
| Philips head screwdriver required for assembly<br>(not included)<br>The hardware quantities listed above are required for proper assembly. |                                |                |    |     |

Some extra hardware may also have been included.