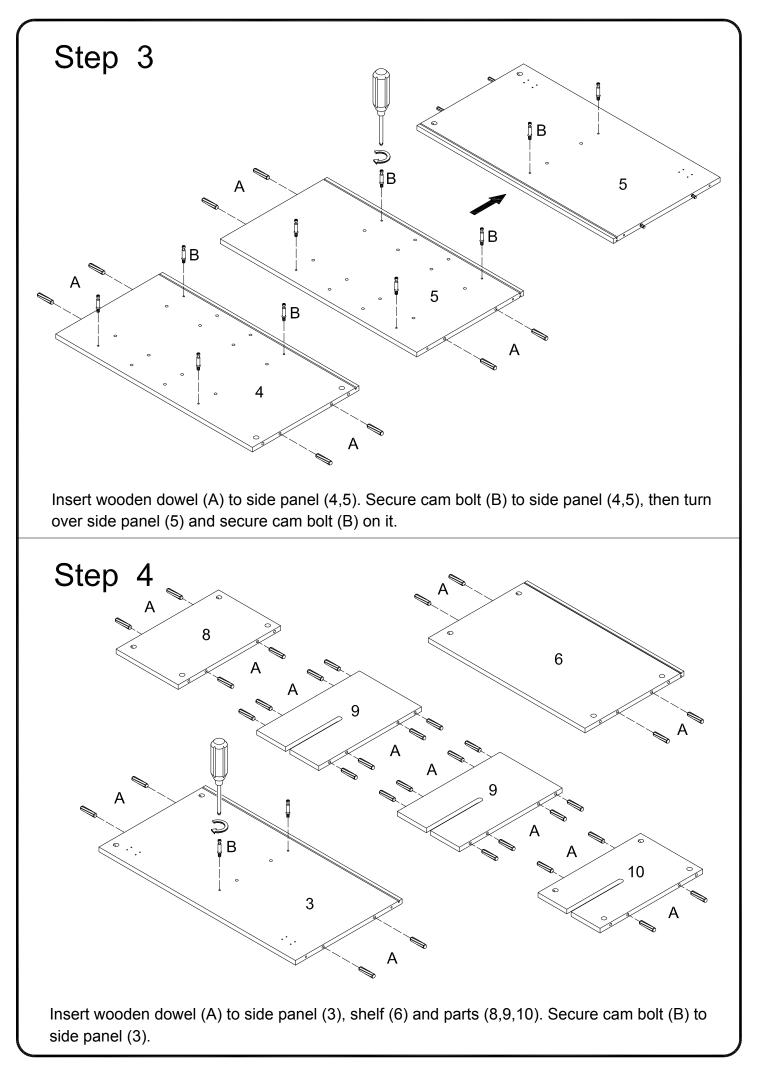

## **General Assembly Guidelines**

- I. Ensure that all parts and hardware are available before beginning assembly.
- II. Follow each step carefully to ensure the proper assembly of this product.
- III. Two people are recommended for ease in the assembly of this product.
- IV. The three main types of hardware used to assemble this product are : wood dowels , screws and bolts.
- V. The provided glue is to secure wood dowels in place . When first inserting dowels , locate the appropriate hole for the dowel , place a small amount of glue in the hole and insert the dowel . Wipe away excess glue immediately.

In future assembly steps when dowels are necessary to attach assembly parts together , place a small amount of glue on the end of the dowel before attaching parts together . Wipe away excess glue immediately.