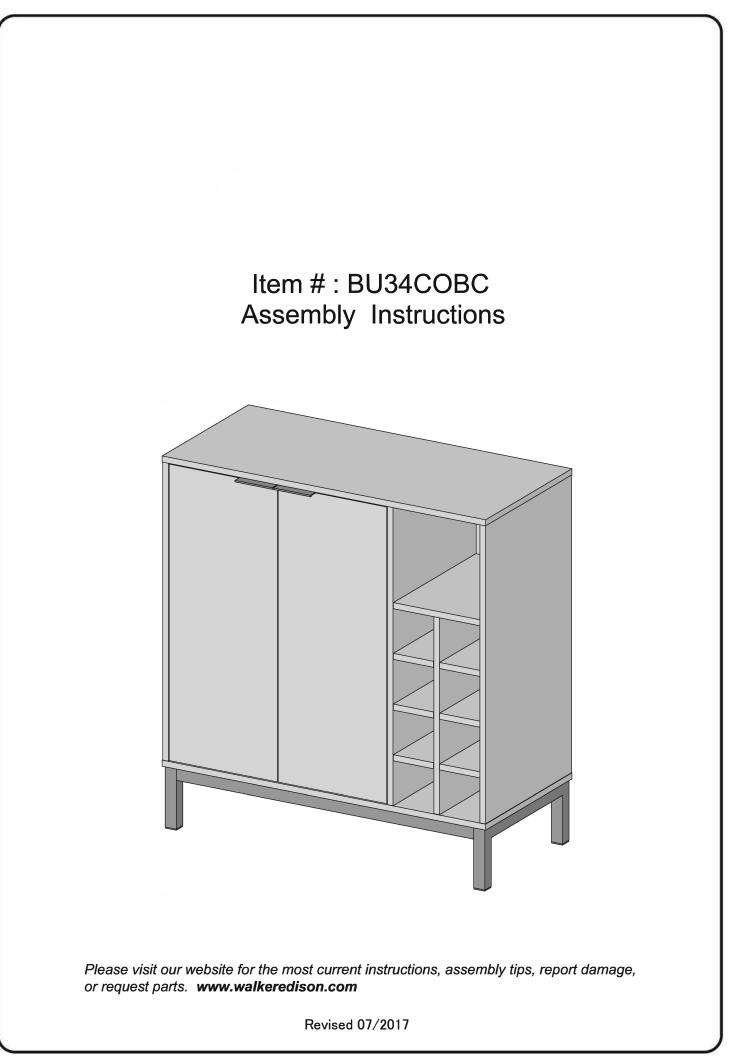

## **General Assembly Guidelines**

- I. Ensure that all parts and hardware are available before beginning assembly.
- II. Follow each step carefully to ensure the proper assembly of this product.
- III. Two people are recommended for ease in the assembly of this product.
- IV. The three main types of hardware used to assemble this product are : wood dowels , screws and bolts.
- V. The provided glue is to secure wood dowels in place . When first inserting dowels , locate the appropriate hole for the dowel , place a small amount of glue in the hole and insert the dowel . Wipe away excess glue immediately.