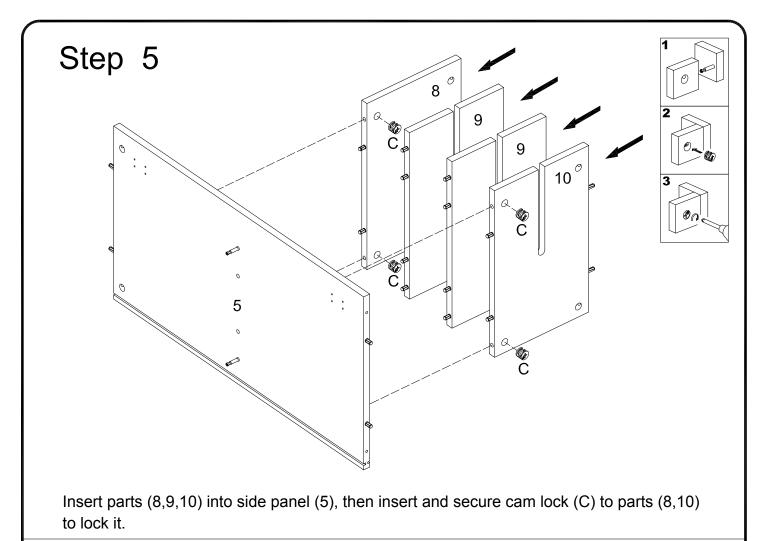

VI. A Phillips head screwdriver is required for the assembly of this product .

VII. Power tools should not be used to assemble this product .

VIII. Concealed hinges are three-way adjustable.

Horizontal by screw adjustment

In-and-Out by loosening the hinge-arm mounting screw or via cam adjustment

Vertical Via slots in the mounting plate or via cam adjustment

|                                                                                                                                            | rdware l<br><sup>18x30mm</sup> |                |    |     |
|--------------------------------------------------------------------------------------------------------------------------------------------|--------------------------------|----------------|----|-----|
| Δ σ                                                                                                                                        | 18x30mm                        | Maadan dawal   |    |     |
|                                                                                                                                            |                                | Wooden dowel   | 40 | pcs |
| B CC Ø                                                                                                                                     | 06x35mm                        | Cam bolt       | 18 | pcs |
| C Ø                                                                                                                                        | 015x11mm                       | Cam lock       | 18 | pcs |
| D aaaaaaaaa () Ø                                                                                                                           | 06x50mm                        | Bolt           | 6  | pcs |
| E Carbon                                                                                                                                   |                                | Hinge          | 4  | pcs |
| F and Ø                                                                                                                                    | 03.5x14mm                      | Screw          | 30 | pcs |
| G ana Ø                                                                                                                                    | v6x40mm                        | Bolt           | 10 | pcs |
| H IIII                                                                                                                                     | 06x12mm                        | Bolt           | 8  | pcs |
| J O M                                                                                                                                      | 16x16mm                        | Washer         | 18 | pcs |
| К                                                                                                                                          |                                | Plastic wedges | 14 | pcs |
| L annun Ø                                                                                                                                  | 03x17mm                        | Screw          | 14 | pcs |
| M                                                                                                                                          |                                | Handle         | 2  | pcs |
| N and Ø                                                                                                                                    | ð3x12mm                        | Screw          | 4  | pcs |
| P () Ø                                                                                                                                     | 130mm                          | Sticker        | 18 | pcs |
| Q M                                                                                                                                        | 14mm                           | Wrench         | 1  | рс  |
| R                                                                                                                                          |                                | Glue tube      | 2  | pcs |
| Philips head screwdriver required for assembly<br>(not included)<br>The hardware quantities listed above are required for proper assembly. |                                |                |    |     |