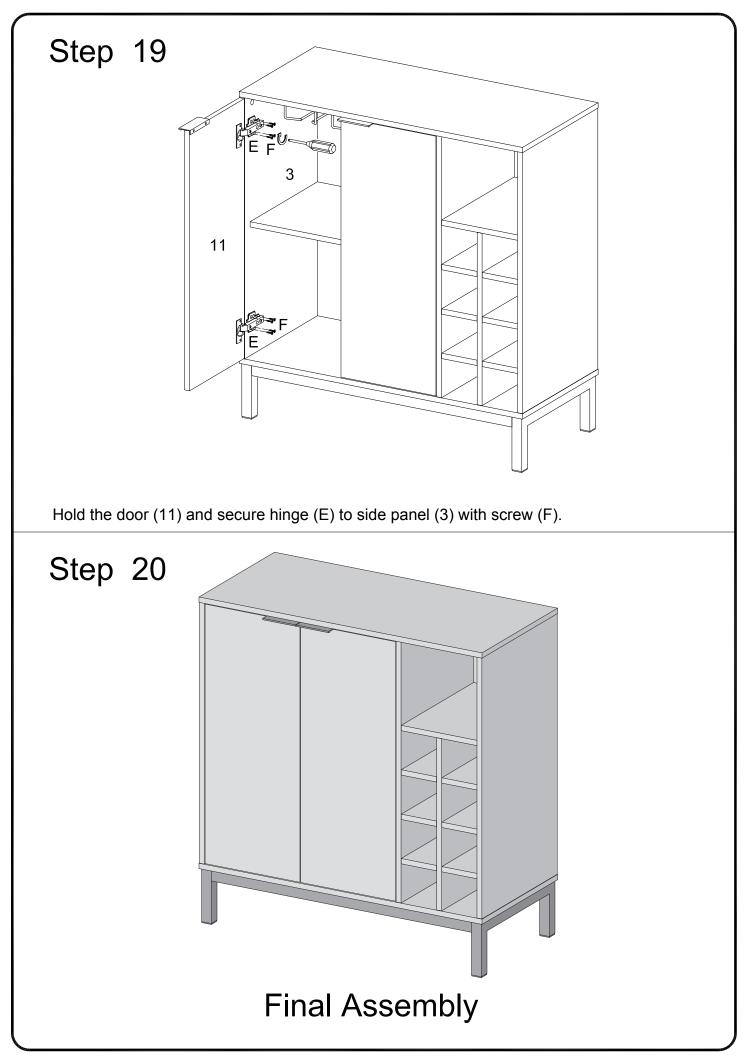

| 130mm                          | Sticker        | 18 | pcs |
| Q M                                                                                                                                        | 14mm                           | Wrench         | 1  | рс  |
| R                                                                                                                                          |                                | Glue tube      | 2  | pcs |
| Philips head screwdriver required for assembly<br>(not included)<br>The hardware quantities listed above are required for proper assembly. |                                |                |    |     |

Some extra hardware may also have been included.