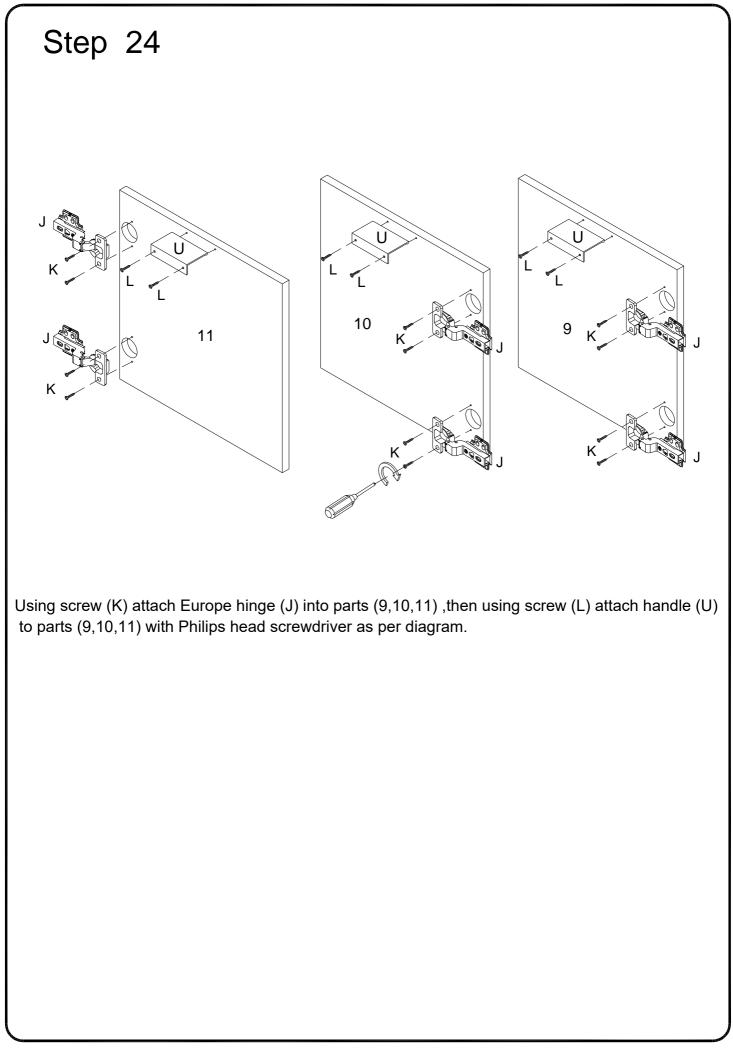

VI. A Phillips head screwdriver is required for the assembly of this product.

VII. Power tools should not be used to assemble this product.

- VIII. Drill may be needed for securing product to wall.
- IX. Concealed hinges are three-way adjustable.

Horizontal by screw adjustment

In-and-Out by loosening the hinge-arm mounting screw or via cam adjustment

Vertical Via slots in the mounting plate or via cam adjustment

| Hardware List                                                                                                              |                                                                                  |           |                     |          |     |
|----------------------------------------------------------------------------------------------------------------------------|----------------------------------------------------------------------------------|-----------|---------------------|----------|-----|
| А                                                                                                                          |                                                                                  | Ø8x30mm   | Wooden dowel        | 28       | pcs |
| В                                                                                                                          |                                                                                  | Ø15x9mm   | Cam lock            | 8        | pcs |
| С                                                                                                                          |                                                                                  | Ø15x11mm  | Cam lock            | 16       | pcs |
| D                                                                                                                          |                                                                                  | Ø6x35mm   | Cam bolt            | 24       | pcs |
| Е                                                                                                                          | aaaaaa ()                                                                        | Ø6x50     | Bolt                | 10       | pcs |
| F                                                                                                                          |                                                                                  | M4        | Hex Key             | 1        | рс  |
| G                                                                                                                          |                                                                                  | Ø6x12mm   | Bolt                | 8        | pcs |
| Н                                                                                                                          |                                                                                  | Ø6x40mm   | Bolt                | 10       | pcs |
| J                                                                                                                          | S. C.                                                                            |           | Europe hinge        | 6        | pcs |
| К                                                                                                                          | <                                                                                | Ø3.5x14mm | Screw               | 36       | pcs |
| L                                                                                                                          | - ann an                                        | Ø3x12mm   | Screw               | 38       | pcs |
| М                                                                                                                          | <uunin c<="" th=""><th>Ø4x32mm</th><th>Screw</th><th>10</th><th>pcs</th></uunin> | Ø4x32mm   | Screw               | 10       | pcs |
| Ν                                                                                                                          |                                                                                  |           | Shelf support pin   | 8        | pcs |
| Ρ                                                                                                                          |                                                                                  |           | L shape shelf suppo | rt pin 4 | pcs |
| Q                                                                                                                          | 0                                                                                | Ø30mm     | Sticker             | 24       | pcs |
| R                                                                                                                          |                                                                                  |           | Plastic wedge       | 14       | pcs |
| S                                                                                                                          |                                                                                  | Ø3x17mm   | Screw               | 14       | pcs |
| Т                                                                                                                          |                                                                                  |           | Glue tube           | 1        | рс  |
| U                                                                                                                          |                                                                                  |           | Handle              | 7        | pcs |
| V                                                                                                                          | <                                                                                | Ø4x12mm   | Screw               | 2        | pcs |
| W                                                                                                                          |                                                                                  | Ø4x25mm   | Screw               | 2        | pcs |
| Х                                                                                                                          |                                                                                  |           | Plastic strap       | 2        | pcs |
| Philips head screwdriver required for assembly<br>(not included)                                                           |                                                                                  |           |                     |          |     |
| The hardware quantities listed above are required for proper assembly.<br>Some extra hardware may also have been included. |                                                                                  |           |                     |          |     |