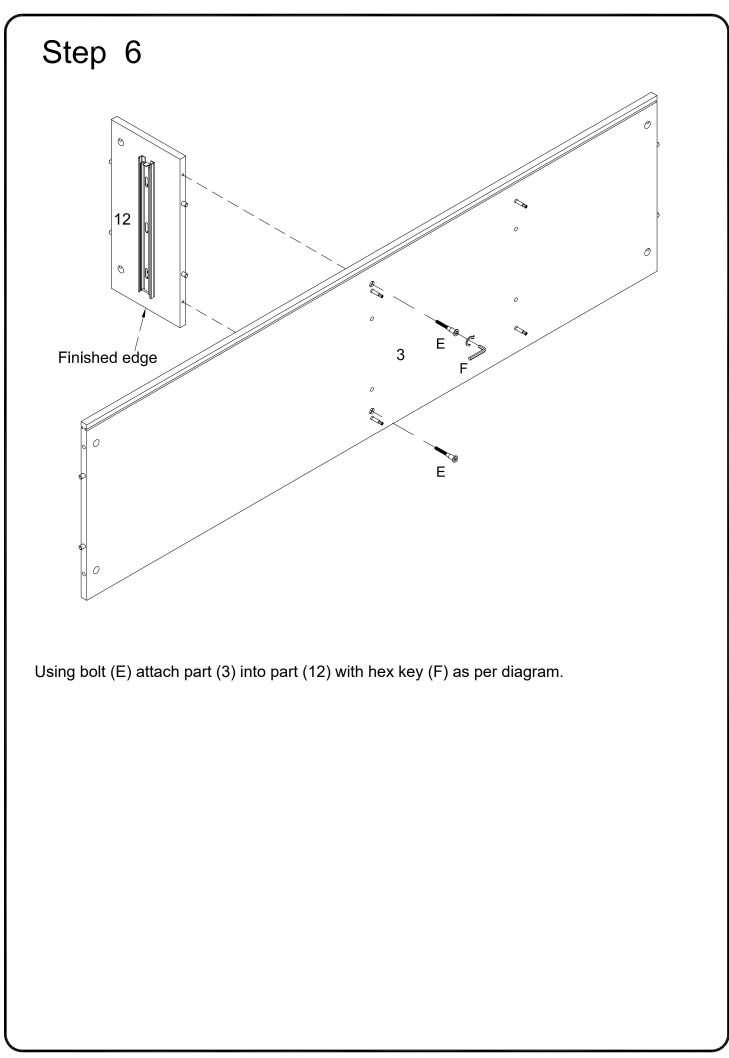

|           |                     |          |     |
| The hardware quantities listed above are required for proper assembly.<br>Some extra hardware may also have been included. |                                                                                  |           |                     |          |     |





Philips head screwdriver required for assembly (not included)

The hardware quantities listed above are required for proper assembly. Some extra hardware may also have been included.







Pick up the slider arm (Z) and separate the slide Runner for the following Steps. Extend the Slide .Runner all the way forward, press the plastic release lever of the alider arm up and pull the Slide Runner Complete out .







































pedestal Side Panel all the way forward .Then align the Slide Runners on the assembled drawers with the Slide Tracks and push the drawer carefully inside until it stops.

Note : if the drawer does not go in smoothly, please take it out and repeat the step. If you need to remove the drawer, please pull the drawer all the way out, then push the plastic release lever of the ball bearing slide up on one side and down on the other side, and then pull it completely out.









Position the assembled unit at the desired location ,if necessary adjust the floor leveler at the bottom of the legs to level the unit .