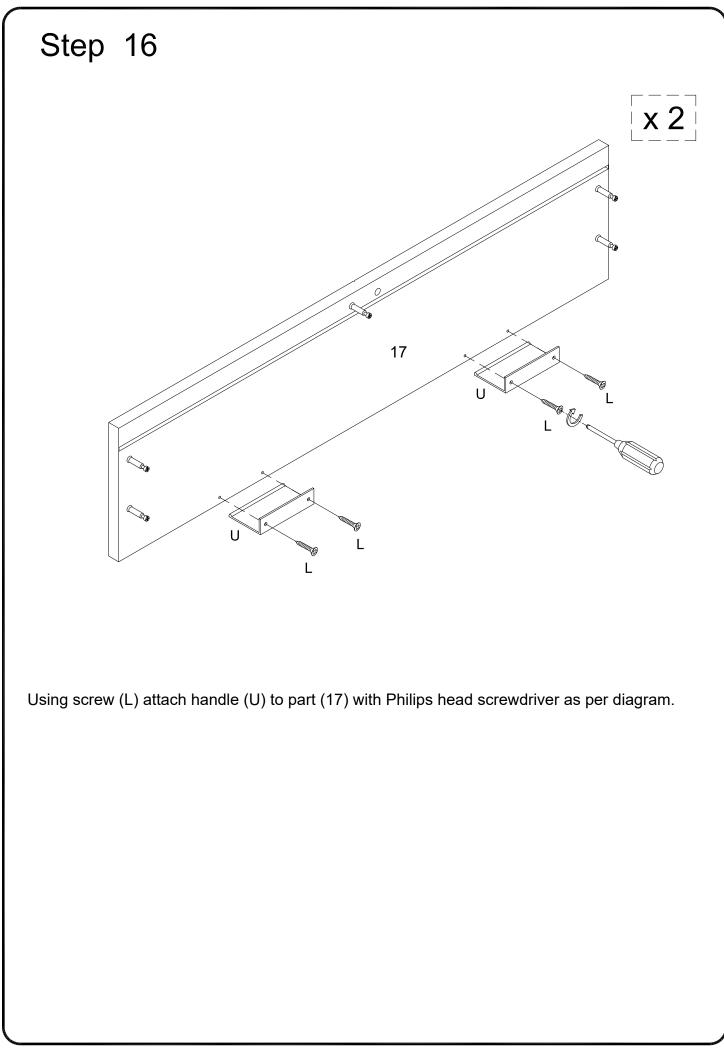

|           |                     |          |     |
| The hardware quantities listed above are required for proper assembly.<br>Some extra hardware may also have been included. |                                                                                  |           |                     |          |     |





Philips head screwdriver required for assembly (not included)

The hardware quantities listed above are required for proper assembly. Some extra hardware may also have been included.







Pick up the slider arm (Z) and separate the slide Runner for the following Steps. Extend the Slide .Runner all the way forward, press the plastic release lever of the alider arm up and pull the Slide Runner Complete out .







































pedestal Side Panel all the way forward .Then align the Slide Runners on the assembled drawers with the Slide Tracks and push the drawer carefully inside until it stops.

Note : if the drawer does not go in smoothly, please take it out and repeat the step. If you need to remove the drawer, please pull the drawer all the way out, then push the plastic release lever of the ball bearing slide up on one side and down on the other side, and then pull it completely out.









Position the assembled unit at the desired location ,if necessary adjust the floor leveler at the bottom of the legs to level the unit .