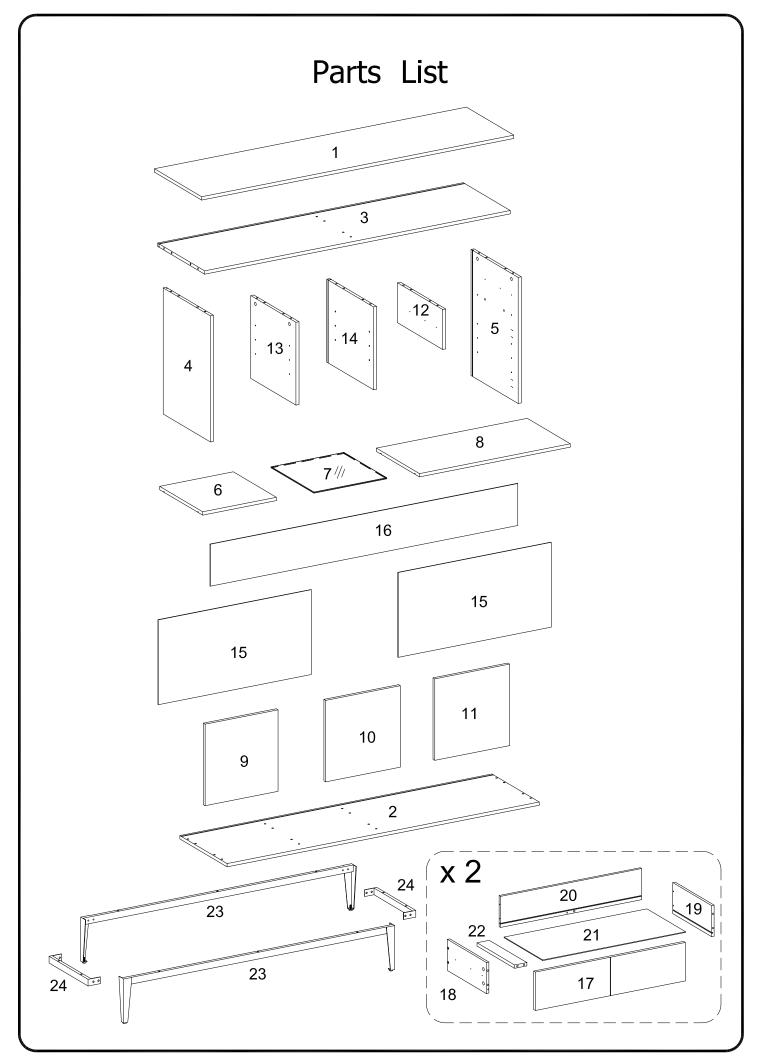

Horizontal by screw adjustment

In-and-Out by loosening the hinge-arm mounting screw or via cam adjustment

Vertical Via slots in the mounting plate or via cam adjustment

| Hardware List                                                                                                              |                                                                                  |           |                     |          |     |
|----------------------------------------------------------------------------------------------------------------------------|----------------------------------------------------------------------------------|-----------|---------------------|----------|-----|
| А                                                                                                                          |                                                                                  | Ø8x30mm   | Wooden dowel        | 28       | pcs |
| В                                                                                                                          |                                                                                  | Ø15x9mm   | Cam lock            | 8        | pcs |
| С                                                                                                                          |                                                                                  | Ø15x11mm  | Cam lock            | 16       | pcs |
| D                                                                                                                          |                                                                                  | Ø6x35mm   | Cam bolt            | 24       | pcs |
| Е                                                                                                                          | aaaaaa ()                                                                        | Ø6x50     | Bolt                | 10       | pcs |
| F                                                                                                                          |                                                                                  | M4        | Hex Key             | 1        | рс  |
| G                                                                                                                          |                                                                                  | Ø6x12mm   | Bolt                | 8        | pcs |
| Н                                                                                                                          |                                                                                  | Ø6x40mm   | Bolt                | 10       | pcs |
| J                                                                                                                          | S. C.                                                                            |           | Europe hinge        | 6        | pcs |
| К                                                                                                                          | <                                                                                | Ø3.5x14mm | Screw               | 36       | pcs |
| L                                                                                                                          | - ann an                                        | Ø3x12mm   | Screw               | 38       | pcs |
| М                                                                                                                          | <uunin c<="" th=""><th>Ø4x32mm</th><th>Screw</th><th>10</th><th>pcs</th></uunin> | Ø4x32mm   | Screw               | 10       | pcs |
| Ν                                                                                                                          |                                                                                  |           | Shelf support pin   | 8        | pcs |
| Ρ                                                                                                                          |                                                                                  |           | L shape shelf suppo | rt pin 4 | pcs |
| Q                                                                                                                          | 0                                                                                | Ø30mm     | Sticker             | 24       | pcs |
| R                                                                                                                          |                                                                                  |           | Plastic wedge       | 14       | pcs |
| S                                                                                                                          |                                                                                  | Ø3x17mm   | Screw               | 14       | pcs |
| Т                                                                                                                          |                                                                                  |           | Glue tube           | 1        | рс  |
| U                                                                                                                          |                                                                                  |           | Handle              | 7        | pcs |
| V                                                                                                                          | <                                                                                | Ø4x12mm   | Screw               | 2        | pcs |
| W                                                                                                                          |                                                                                  | Ø4x25mm   | Screw               | 2        | pcs |
| Х                                                                                                                          |                                                                                  |           | Plastic strap       | 2        | pcs |
| Philips head screwdriver required for assembly<br>(not included)                                                           |                                                                                  |           |                     |          |     |
| The hardware quantities listed above are required for proper assembly.<br>Some extra hardware may also have been included. |                                                                                  |           |                     |          |     |