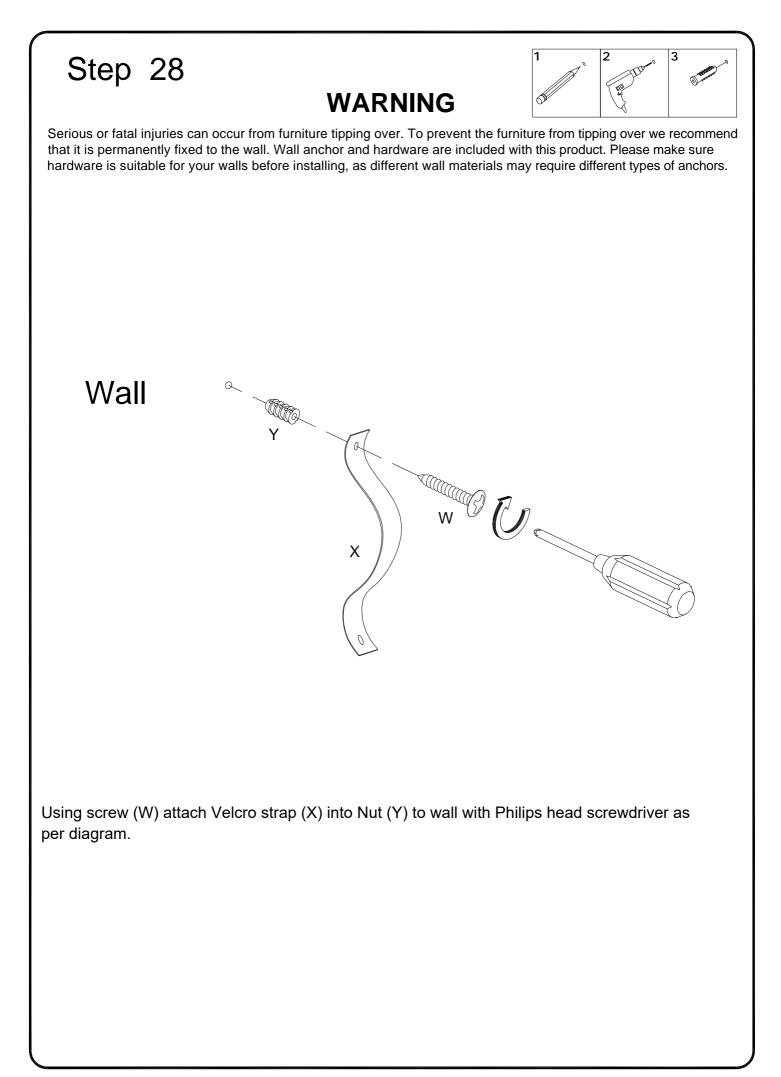

s. Extend the Slide .Runner all the way forward, press the plastic release lever of the alider arm up and pull the Slide Runner Complete out .







































pedestal Side Panel all the way forward .Then align the Slide Runners on the assembled drawers with the Slide Tracks and push the drawer carefully inside until it stops.

Note : if the drawer does not go in smoothly, please take it out and repeat the step. If you need to remove the drawer, please pull the drawer all the way out, then push the plastic release lever of the ball bearing slide up on one side and down on the other side, and then pull it completely out.









Position the assembled unit at the desired location ,if necessary adjust the floor leveler at the bottom of the legs to level the unit .