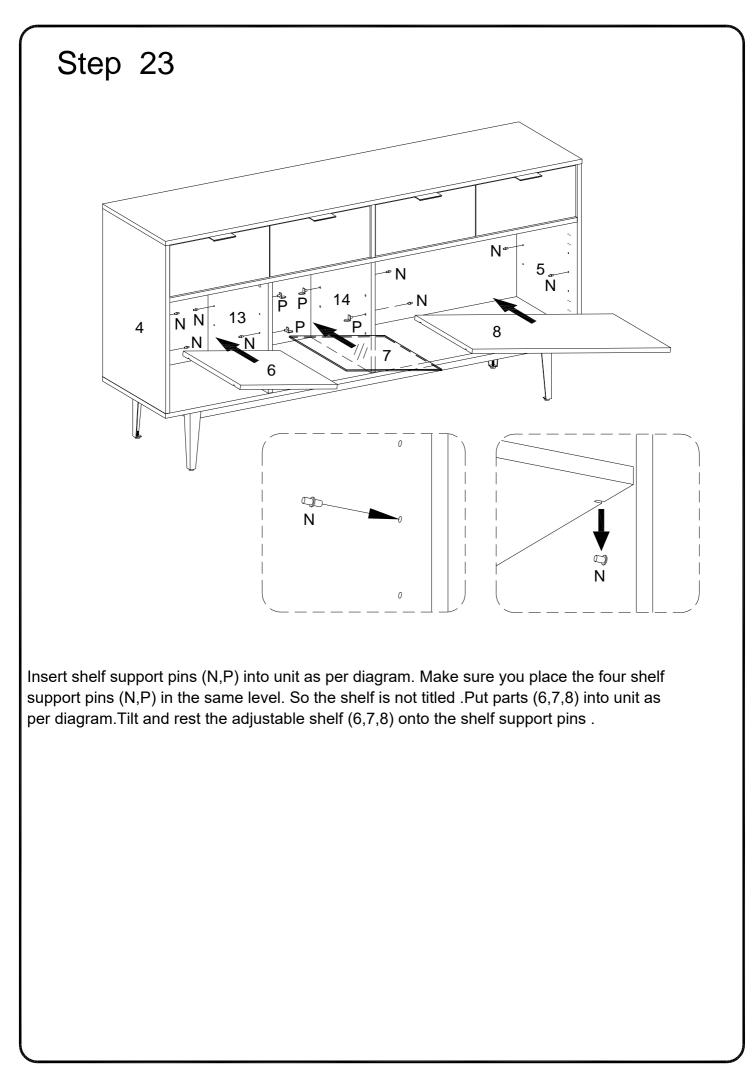

Position the assembled unit at the desired location ,if necessary adjust the floor leveler at the bottom of the legs to level the unit .