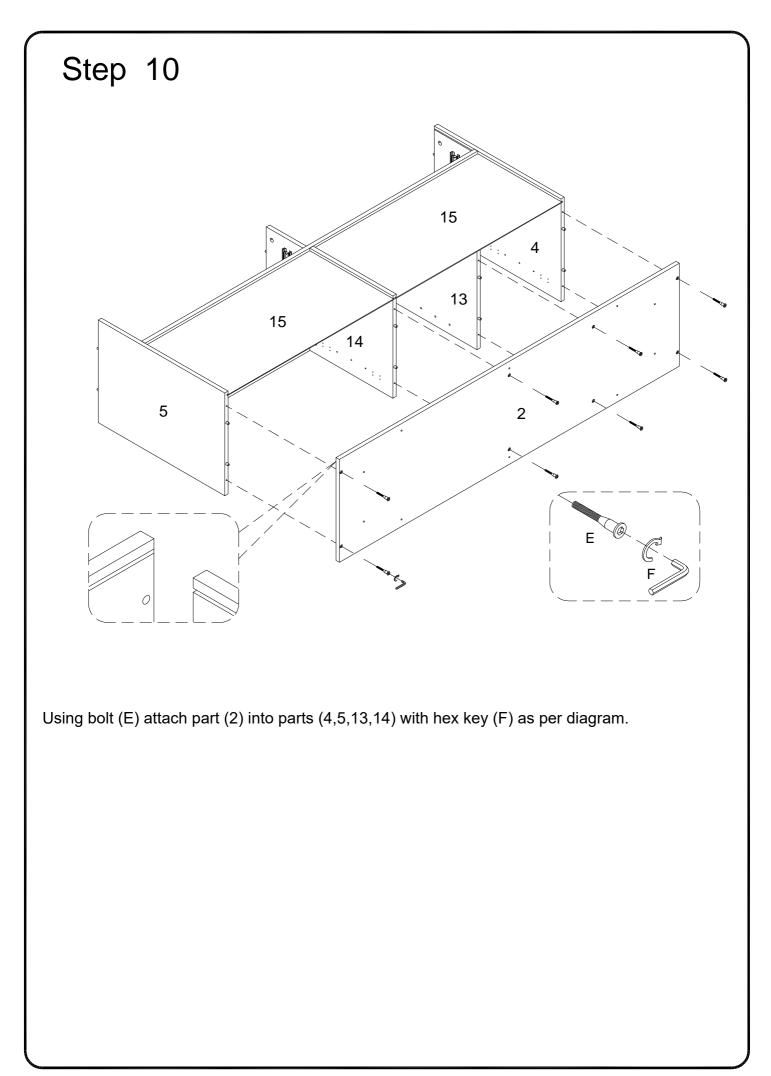

|           |                     |          |     |
| The hardware quantities listed above are required for proper assembly.<br>Some extra hardware may also have been included. |                                                                                  |           |                     |          |     |





Philips head screwdriver required for assembly (not included)

The hardware quantities listed above are required for proper assembly. Some extra hardware may also have been included.







Pick up the slider arm (Z) and separate the slide Runner for the following Steps. Extend the Slide .Runner all the way forward, press the plastic release lever of the alider arm up and pull the Slide Runner Complete out .







































pedestal Side Panel all the way forward .Then align the Slide Runners on the assembled drawers with the Slide Tracks and push the drawer carefully inside until it stops.

Note : if the drawer does not go in smoothly, please take it out and repeat the step. If you need to remove the drawer, please pull the drawer all the way out, then push the plastic release lever of the ball bearing slide up on one side and down on the other side, and then pull it completely out.









Position the assembled unit at the desired location ,if necessary adjust the floor leveler at the bottom of the legs to level the unit .