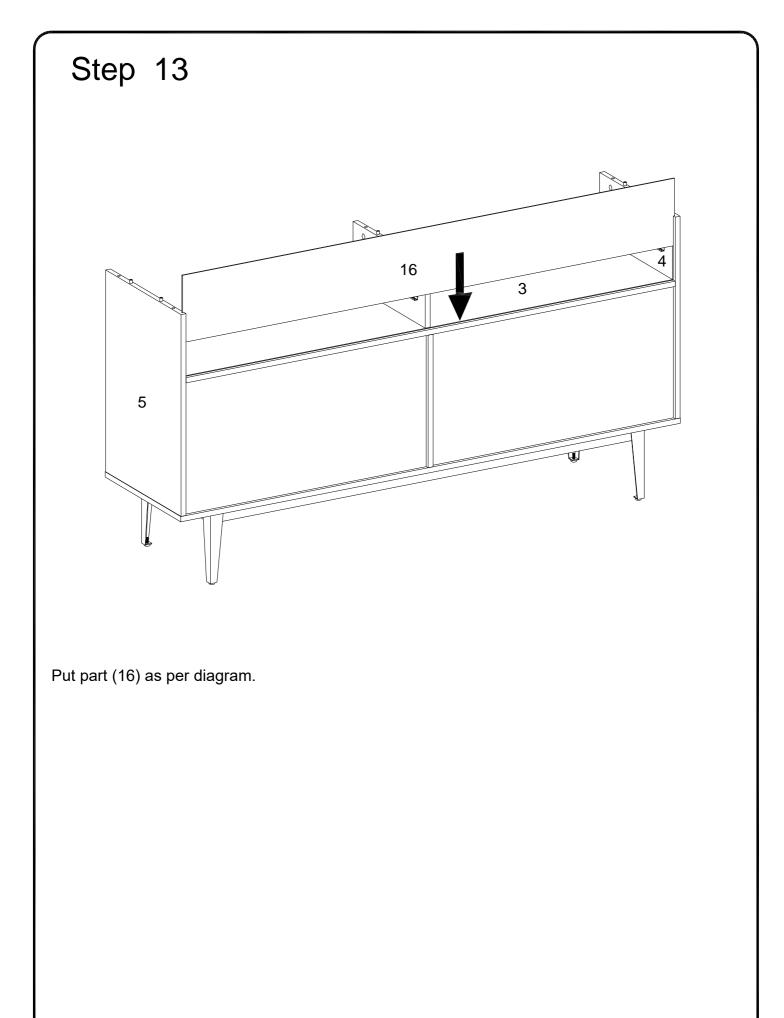

|           |                     |          |     |
| The hardware quantities listed above are required for proper assembly.<br>Some extra hardware may also have been included. |                                                                                  |           |                     |          |     |





Philips head screwdriver required for assembly (not included)

The hardware quantities listed above are required for proper assembly. Some extra hardware may also have been included.







Pick up the slider arm (Z) and separate the slide Runner for the following Steps. Extend the Slide .Runner all the way forward, press the plastic release lever of the alider arm up and pull the Slide Runner Complete out .







































pedestal Side Panel all the way forward .Then align the Slide Runners on the assembled drawers with the Slide Tracks and push the drawer carefully inside until it stops.

Note : if the drawer does not go in smoothly, please take it out and repeat the step. If you need to remove the drawer, please pull the drawer all the way out, then push the plastic release lever of the ball bearing slide up on one side and down on the other side, and then pull it completely out.









Position the assembled unit at the desired location ,if necessary adjust the floor leveler at the bottom of the legs to level the unit .