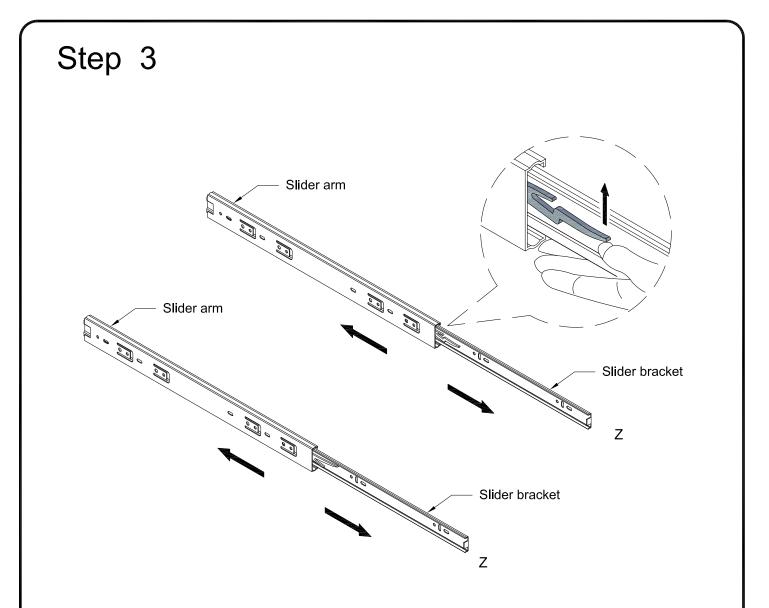

Philips head screwdriver required for assembly (not included)

The hardware quantities listed above are required for proper assembly. Some extra hardware may also have been included.

Pick up the slider arm (Z) and separate the slide Runner for the following Steps. Extend the Slide .Runner all the way forward, press the plastic release lever of the alider arm up and pull the Slide Runner Complete out .