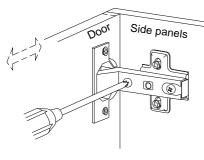

VI. A Phillips head screwdriver is required for the assembly of this product.

VII. Power tools should not be used to assemble this product.

- VIII. Drill may be needed for securing product to wall.
- IX. Concealed hinges are three-way adjustable.

Horizontal by screw adjustment

In-and-Out by loosening the hinge-arm mounting screw or via cam adjustment

Vertical Via slots in the mounting plate or via cam adjustment

| Hardware List                                                                                                              |                                                                                  |           |                     |          |     |
|----------------------------------------------------------------------------------------------------------------------------|----------------------------------------------------------------------------------|-----------|---------------------|----------|-----|
| А                                                                                                                          |                                                                                  | Ø8x30mm   | Wooden dowel        | 28       | pcs |
| В                                                                                                                          |                                                                                  | Ø15x9mm   | Cam lock            | 8        | pcs |
| С                                                                                                                          |                                                                                  | Ø15x11mm  | Cam lock            | 16       | pcs |
| D                                                                                                                          |                                                                                  | Ø6x35mm   | Cam bolt            | 24       | pcs |
| Е                                                                                                                          | aaaaaa ()                                                                        | Ø6x50     | Bolt                | 10       | pcs |
| F                                                                                                                          |                                                                                  | M4        | Hex Key             | 1        | рс  |
| G                                                                                                                          |                                                                                  | Ø6x12mm   | Bolt                | 8        | pcs |
| Н                                                                                                                          |                                                                                  | Ø6x40mm   | Bolt                | 10       | pcs |
| J                                                                                                                          | S. C.                                                                            |           | Europe hinge        | 6        | pcs |
| К                                                                                                                          | <                                                                                | Ø3.5x14mm | Screw               | 36       | pcs |
| L                                                                                                                          | - ann an                                        | Ø3x12mm   | Screw               | 38       | pcs |
| М                                                                                                                          | <uunin c<="" th=""><th>Ø4x32mm</th><th>Screw</th><th>10</th><th>pcs</th></uunin> | Ø4x32mm   | Screw               | 10       | pcs |
| Ν                                                                                                                          |                                                                                  |           | Shelf support pin   | 8        | pcs |
| Ρ                                                                                                                          |                                                                                  |           | L shape shelf suppo | rt pin 4 | pcs |
| Q                                                                                                                          | 0                                                                                | Ø30mm     | Sticker             | 24       | pcs |
| R                                                                                                                          |                                                                                  |           | Plastic wedge       | 14       | pcs |
| S                                                                                                                          |                                                                                  | Ø3x17mm   | Screw               | 14       | pcs |
| Т                                                                                                                          |                                                                                  |           | Glue tube           | 1        | рс  |
| U                                                                                                                          |                                                                                  |           | Handle              | 7        | pcs |
| V                                                                                                                          | <                                                                                | Ø4x12mm   | Screw               | 2        | pcs |
| W                                                                                                                          |                                                                                  | Ø4x25mm   | Screw               | 2        | pcs |
| Х                                                                                                                          |                                                                                  |           | Plastic strap       | 2        | pcs |
| Philips head screwdriver required for assembly<br>(not included)                                                           |                                                                                  |           |                     |          |     |
| The hardware quantities listed above are required for proper assembly.<br>Some extra hardware may also have been included. |                                                                                  |           |                     |          |     |