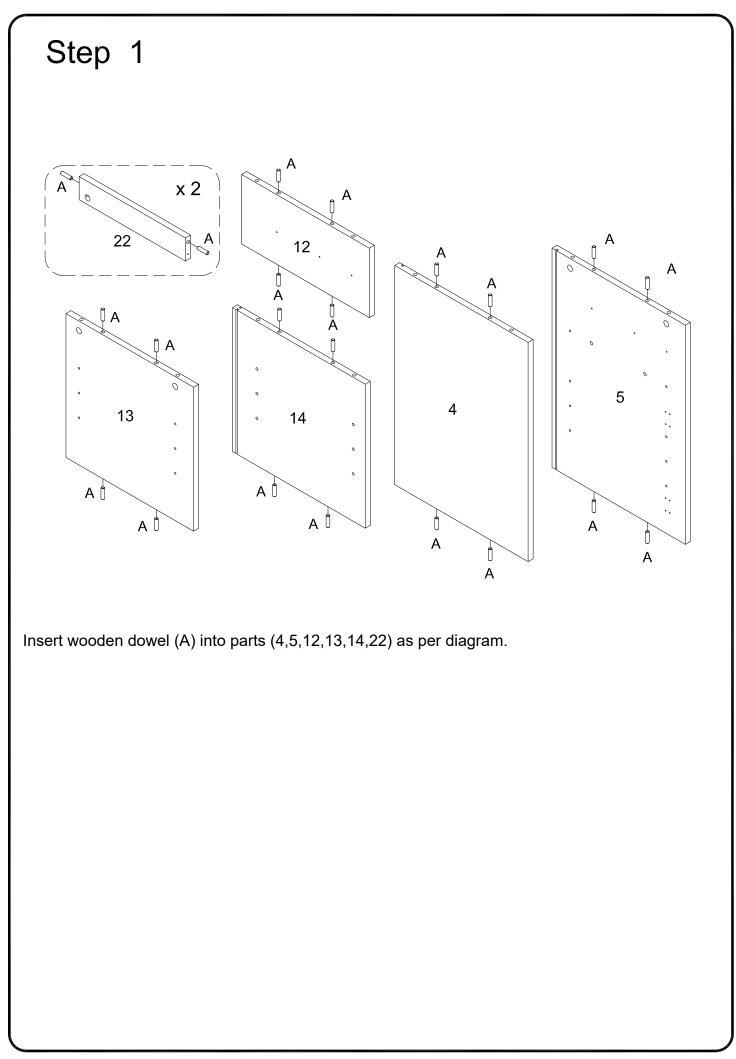

## **General Assembly Guidelines**

- I. Ensure that all parts and hardware are available before beginning assembly.
- II. Follow each step carefully to ensure the proper assembly of this product.
- III. Two people are recommended for ease in the assembly of this product.
- IV. The three main types of hardware used to assemble this product are: wood dowels, screws and bolts.
- V. The provided glue is to secure wood dowels in place. When first inserting dowels, locate the appropriate hole for the dowel, place a small amount of glue in the hole and insert the dowel. Wipe away excess glue immediately.

In future assembly steps when dowels are necessary to attach assembly parts together, place a small amount of glue on the end of the dowel before attaching parts together. Wipe away excess glue immediately.