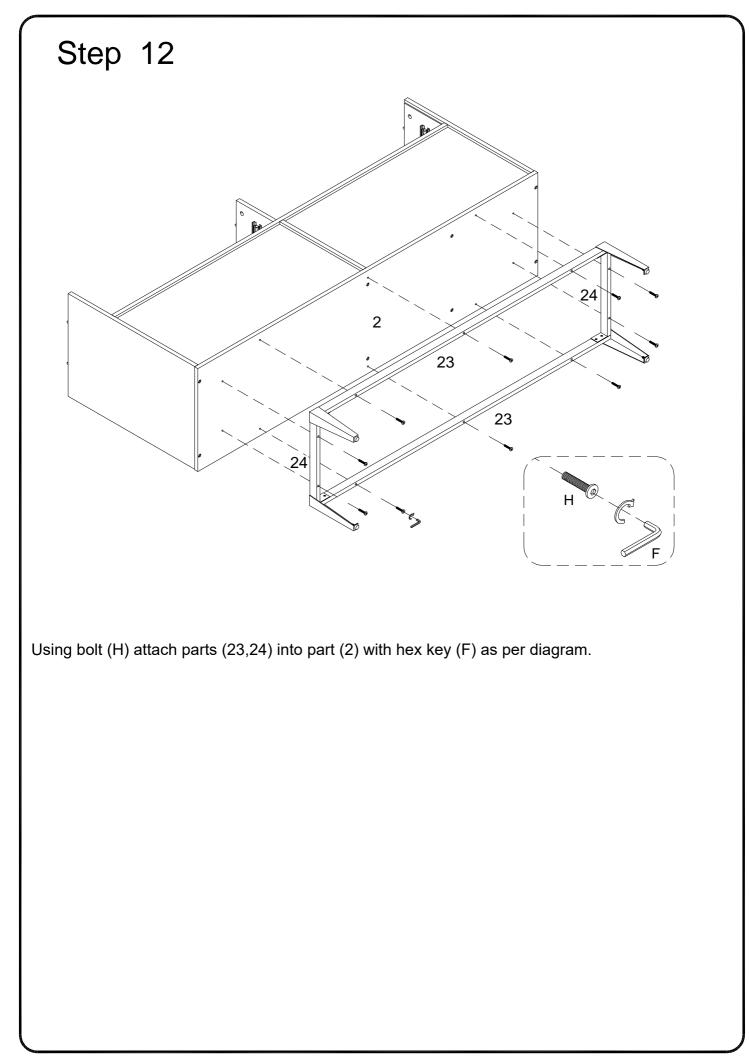

|           |                     |          |     |
| The hardware quantities listed above are required for proper assembly.<br>Some extra hardware may also have been included. |                                                                                  |           |                     |          |     |





Philips head screwdriver required for assembly (not included)

The hardware quantities listed above are required for proper assembly. Some extra hardware may also have been included.







Pick up the slider arm (Z) and separate the slide Runner for the following Steps. Extend the Slide .Runner all the way forward, press the plastic release lever of the alider arm up and pull the Slide Runner Complete out .







































pedestal Side Panel all the way forward .Then align the Slide Runners on the assembled drawers with the Slide Tracks and push the drawer carefully inside until it stops.

Note : if the drawer does not go in smoothly, please take it out and repeat the step. If you need to remove the drawer, please pull the drawer all the way out, then push the plastic release lever of the ball bearing slide up on one side and down on the other side, and then pull it completely out.









Position the assembled unit at the desired location ,if necessary adjust the floor leveler at the bottom of the legs to level the unit .