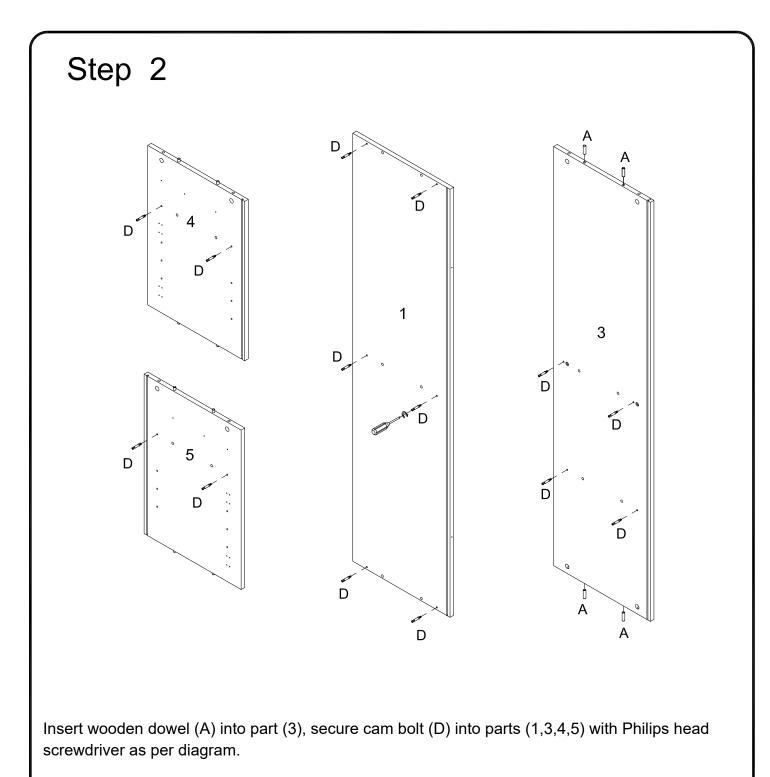

VI. A Phillips head screwdriver is required for the assembly of this product.

VII. Power tools should not be used to assemble this product.

- VIII. Drill may be needed for securing product to wall.
- IX. Concealed hinges are three-way adjustable.