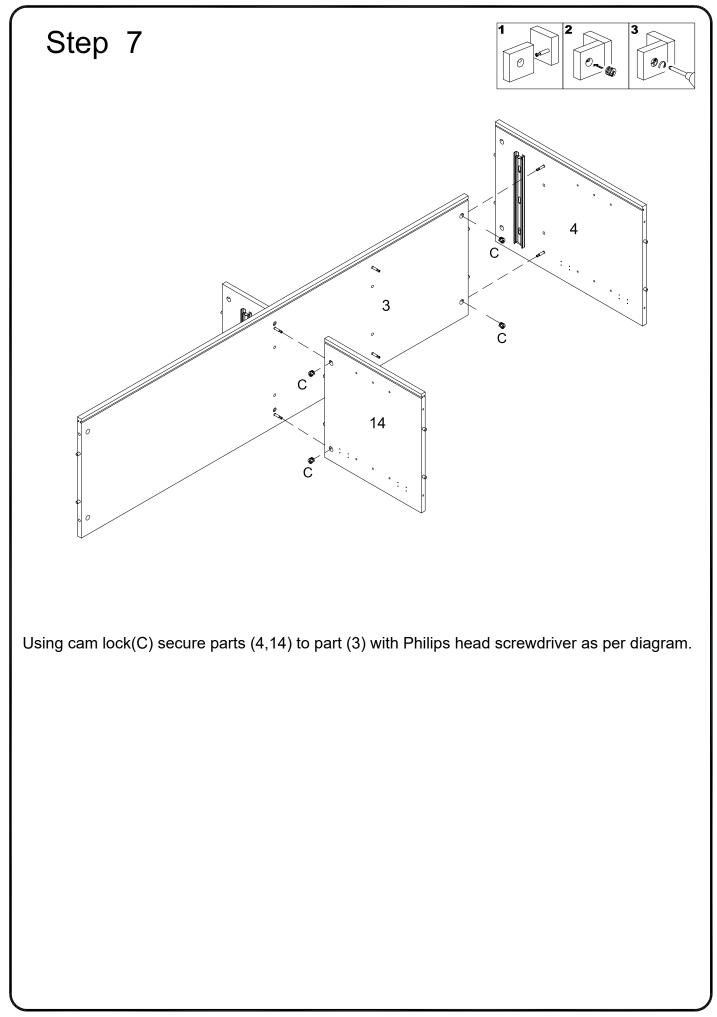

|           |                     |          |     |
| The hardware quantities listed above are required for proper assembly.<br>Some extra hardware may also have been included. |                                                                                  |           |                     |          |     |





Philips head screwdriver required for assembly (not included)

The hardware quantities listed above are required for proper assembly. Some extra hardware may also have been included.







Pick up the slider arm (Z) and separate the slide Runner for the following Steps. Extend the Slide .Runner all the way forward, press the plastic release lever of the alider arm up and pull the Slide Runner Complete out .







































pedestal Side Panel all the way forward .Then align the Slide Runners on the assembled drawers with the Slide Tracks and push the drawer carefully inside until it stops.

Note : if the drawer does not go in smoothly, please take it out and repeat the step. If you need to remove the drawer, please pull the drawer all the way out, then push the plastic release lever of the ball bearing slide up on one side and down on the other side, and then pull it completely out.









Position the assembled unit at the desired location ,if necessary adjust the floor leveler at the bottom of the legs to level the unit .