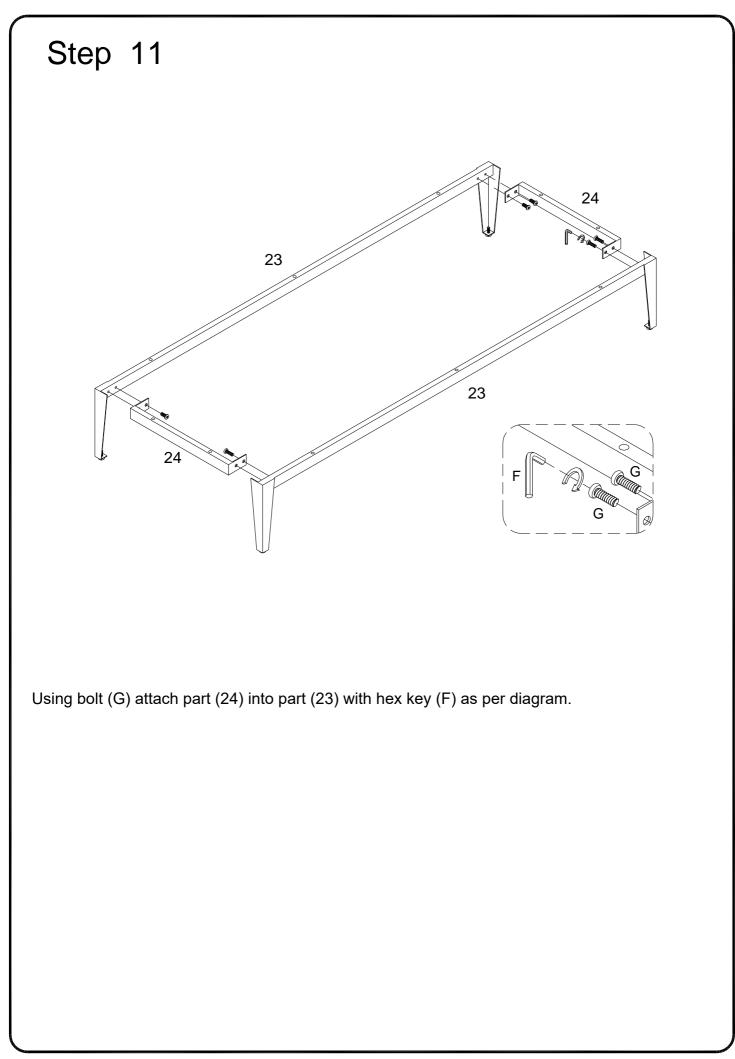

|           |                     |          |     |
| The hardware quantities listed above are required for proper assembly.<br>Some extra hardware may also have been included. |                                                                                  |           |                     |          |     |





Philips head screwdriver required for assembly (not included)

The hardware quantities listed above are required for proper assembly. Some extra hardware may also have been included.







Pick up the slider arm (Z) and separate the slide Runner for the following Steps. Extend the Slide .Runner all the way forward, press the plastic release lever of the alider arm up and pull the Slide Runner Complete out .







































pedestal Side Panel all the way forward .Then align the Slide Runners on the assembled drawers with the Slide Tracks and push the drawer carefully inside until it stops.

Note : if the drawer does not go in smoothly, please take it out and repeat the step. If you need to remove the drawer, please pull the drawer all the way out, then push the plastic release lever of the ball bearing slide up on one side and down on the other side, and then pull it completely out.









Position the assembled unit at the desired location ,if necessary adjust the floor leveler at the bottom of the legs to level the unit .