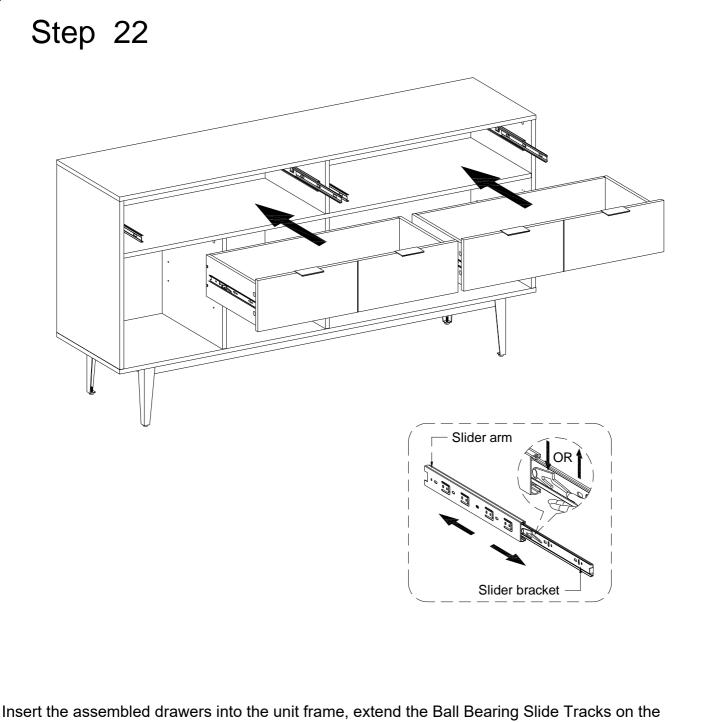

pedestal Side Panel all the way forward .Then align the Slide Runners on the assembled drawers with the Slide Tracks and push the drawer carefully inside until it stops.

Note : if the drawer does not go in smoothly, please take it out and repeat the step. If you need to remove the drawer, please pull the drawer all the way out, then push the plastic release lever of the ball bearing slide up on one side and down on the other side, and then pull it completely out.