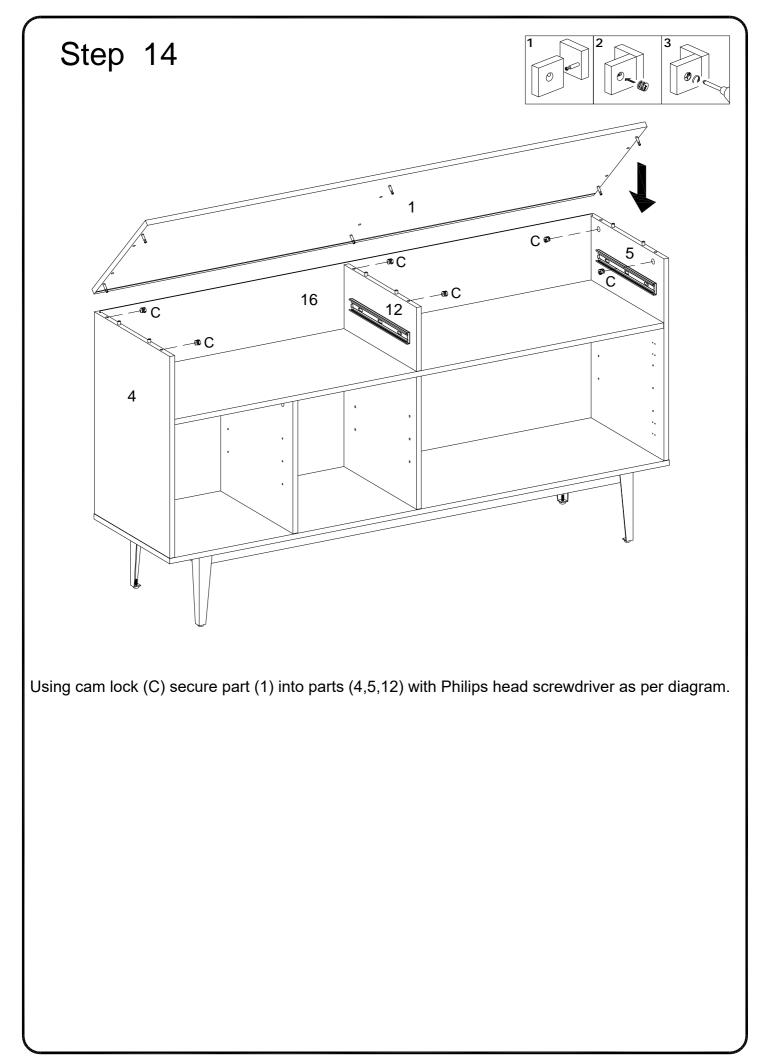

|           |                     |          |     |
| The hardware quantities listed above are required for proper assembly.<br>Some extra hardware may also have been included. |                                                                                  |           |                     |          |     |





Philips head screwdriver required for assembly (not included)

The hardware quantities listed above are required for proper assembly. Some extra hardware may also have been included.







Pick up the slider arm (Z) and separate the slide Runner for the following Steps. Extend the Slide .Runner all the way forward, press the plastic release lever of the alider arm up and pull the Slide Runner Complete out .







































pedestal Side Panel all the way forward .Then align the Slide Runners on the assembled drawers with the Slide Tracks and push the drawer carefully inside until it stops.

Note : if the drawer does not go in smoothly, please take it out and repeat the step. If you need to remove the drawer, please pull the drawer all the way out, then push the plastic release lever of the ball bearing slide up on one side and down on the other side, and then pull it completely out.









Position the assembled unit at the desired location ,if necessary adjust the floor leveler at the bottom of the legs to level the unit .