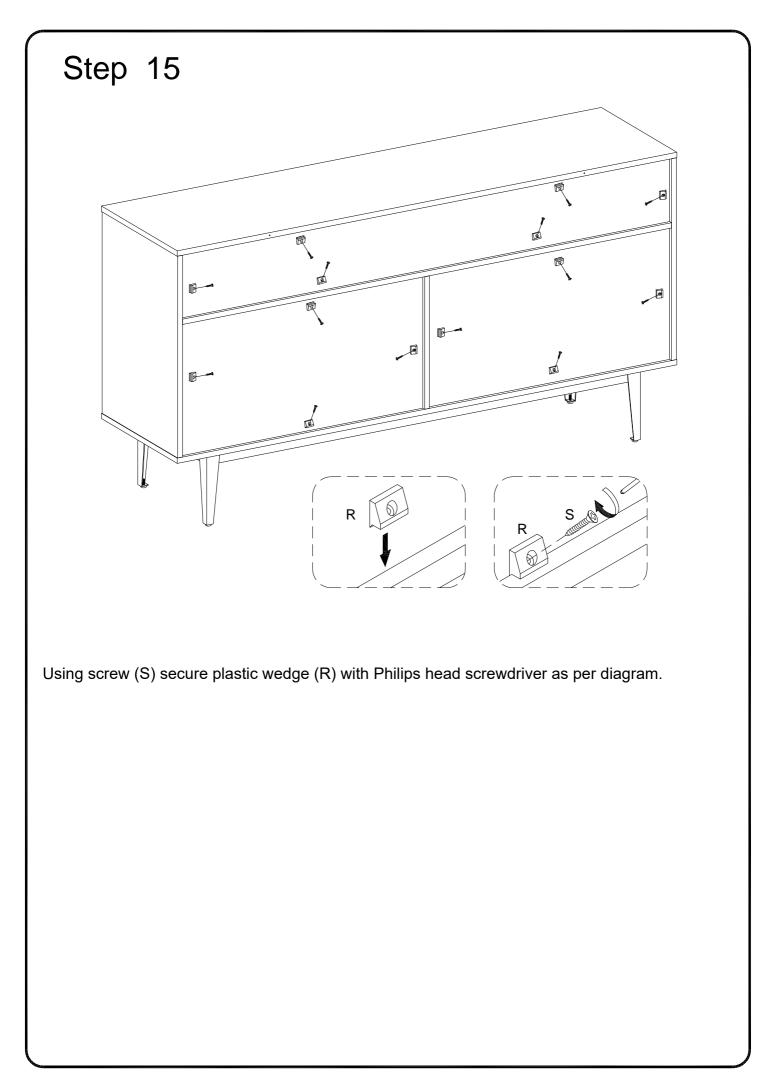

|           |                     |          |     |
| The hardware quantities listed above are required for proper assembly.<br>Some extra hardware may also have been included. |                                                                                  |           |                     |          |     |





Philips head screwdriver required for assembly (not included)

The hardware quantities listed above are required for proper assembly. Some extra hardware may also have been included.







Pick up the slider arm (Z) and separate the slide Runner for the following Steps. Extend the Slide .Runner all the way forward, press the plastic release lever of the alider arm up and pull the Slide Runner Complete out .







































pedestal Side Panel all the way forward .Then align the Slide Runners on the assembled drawers with the Slide Tracks and push the drawer carefully inside until it stops.

Note : if the drawer does not go in smoothly, please take it out and repeat the step. If you need to remove the drawer, please pull the drawer all the way out, then push the plastic release lever of the ball bearing slide up on one side and down on the other side, and then pull it completely out.









Position the assembled unit at the desired location ,if necessary adjust the floor leveler at the bottom of the legs to level the unit .