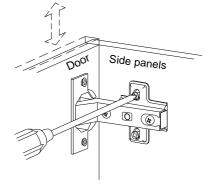

VI. A Phillips head screwdriver is required for the assembly of this product.

VII. Power tools should not be used to assemble this product.

- VIII. Drill may be needed for securing product to wall.
- IX. Concealed hinges are three-way adjustable.

Horizontal by screw adjustment

In-and-Out by loosening the hinge-arm mounting screw or via cam adjustment

Vertical Via slots in the mounting plate or via cam adjustment

| Hardware List                                                                                                              |                                                                                  |           |                     |          |     |
|----------------------------------------------------------------------------------------------------------------------------|----------------------------------------------------------------------------------|-----------|---------------------|----------|-----|
| А                                                                                                                          |                                                                                  | Ø8x30mm   | Wooden dowel        | 28       | pcs |
| В                                                                                                                          |                                                                                  | Ø15x9mm   | Cam lock            | 8        | pcs |
| С                                                                                                                          |                                                                                  | Ø15x11mm  | Cam lock            | 16       | pcs |
| D                                                                                                                          |                                                                                  | Ø6x35mm   | Cam bolt            | 24       | pcs |
| Е                                                                                                                          | aaaaaa ()                                                                        | Ø6x50     | Bolt                | 10       | pcs |
| F                                                                                                                          |                                                                                  | M4        | Hex Key             | 1        | рс  |
| G                                                                                                                          |                                                                                  | Ø6x12mm   | Bolt                | 8        | pcs |
| Н                                                                                                                          |                                                                                  | Ø6x40mm   | Bolt                | 10       | pcs |
| J                                                                                                                          | S. C.                                                                            |           | Europe hinge        | 6        | pcs |
| К                                                                                                                          | <                                                                                | Ø3.5x14mm | Screw               | 36       | pcs |
| L                                                                                                                          | - ann an                                        | Ø3x12mm   | Screw               | 38       | pcs |
| М                                                                                                                          | <uunin c<="" th=""><th>Ø4x32mm</th><th>Screw</th><th>10</th><th>pcs</th></uunin> | Ø4x32mm   | Screw               | 10       | pcs |
| Ν                                                                                                                          |                                                                                  |           | Shelf support pin   | 8        | pcs |
| Ρ                                                                                                                          |                                                                                  |           | L shape shelf suppo | rt pin 4 | pcs |
| Q                                                                                                                          | 0                                                                                | Ø30mm     | Sticker             | 24       | pcs |
| R                                                                                                                          |                                                                                  |           | Plastic wedge       | 14       | pcs |
| S                                                                                                                          |                                                                                  | Ø3x17mm   | Screw               | 14       | pcs |
| Т                                                                                                                          |                                                                                  |           | Glue tube           | 1        | рс  |
| U                                                                                                                          |                                                                                  |           | Handle              | 7        | pcs |
| V                                                                                                                          | <                                                                                | Ø4x12mm   | Screw               | 2        | pcs |
| W                                                                                                                          |                                                                                  | Ø4x25mm   | Screw               | 2        | pcs |
| Х                                                                                                                          |                                                                                  |           | Plastic strap       | 2        | pcs |
| Philips head screwdriver required for assembly<br>(not included)                                                           |                                                                                  |           |                     |          |     |
| The hardware quantities listed above are required for proper assembly.<br>Some extra hardware may also have been included. |                                                                                  |           |                     |          |     |