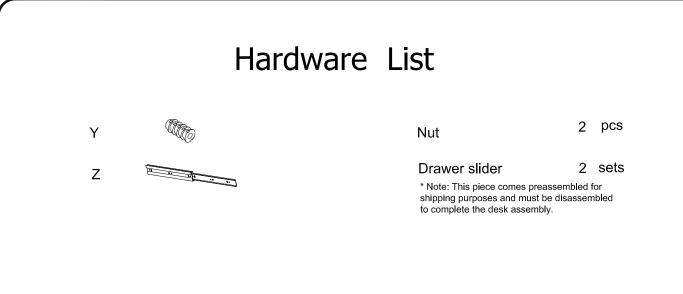

Horizontal by screw adjustment

In-and-Out by loosening the hinge-arm mounting screw or via cam adjustment

Vertical Via slots in the mounting plate or via cam adjustment

| Hardware List                                                                                                              |                                                                                  |           |                     |          |     |
|----------------------------------------------------------------------------------------------------------------------------|----------------------------------------------------------------------------------|-----------|---------------------|----------|-----|
| А                                                                                                                          |                                                                                  | Ø8x30mm   | Wooden dowel        | 28       | pcs |
| В                                                                                                                          |                                                                                  | Ø15x9mm   | Cam lock            | 8        | pcs |
| С                                                                                                                          |                                                                                  | Ø15x11mm  | Cam lock            | 16       | pcs |
| D                                                                                                                          |                                                                                  | Ø6x35mm   | Cam bolt            | 24       | pcs |
| Е                                                                                                                          | aaaaaa ()                                                                        | Ø6x50     | Bolt                | 10       | pcs |
| F                                                                                                                          |                                                                                  | M4        | Hex Key             | 1        | рс  |
| G                                                                                                                          |                                                                                  | Ø6x12mm   | Bolt                | 8        | pcs |
| Н                                                                                                                          |                                                                                  | Ø6x40mm   | Bolt                | 10       | pcs |
| J                                                                                                                          | S. C.                                                                            |           | Europe hinge        | 6        | pcs |
| К                                                                                                                          | <                                                                                | Ø3.5x14mm | Screw               | 36       | pcs |
| L                                                                                                                          | - ann an                                        | Ø3x12mm   | Screw               | 38       | pcs |
| М                                                                                                                          | <uunin c<="" th=""><th>Ø4x32mm</th><th>Screw</th><th>10</th><th>pcs</th></uunin> | Ø4x32mm   | Screw               | 10       | pcs |
| Ν                                                                                                                          |                                                                                  |           | Shelf support pin   | 8        | pcs |
| Ρ                                                                                                                          |                                                                                  |           | L shape shelf suppo | rt pin 4 | pcs |
| Q                                                                                                                          | 0                                                                                | Ø30mm     | Sticker             | 24       | pcs |
| R                                                                                                                          |                                                                                  |           | Plastic wedge       | 14       | pcs |
| S                                                                                                                          |                                                                                  | Ø3x17mm   | Screw               | 14       | pcs |
| Т                                                                                                                          |                                                                                  |           | Glue tube           | 1        | рс  |
| U                                                                                                                          |                                                                                  |           | Handle              | 7        | pcs |
| V                                                                                                                          | <                                                                                | Ø4x12mm   | Screw               | 2        | pcs |
| W                                                                                                                          |                                                                                  | Ø4x25mm   | Screw               | 2        | pcs |
| Х                                                                                                                          |                                                                                  |           | Plastic strap       | 2        | pcs |
| Philips head screwdriver required for assembly<br>(not included)                                                           |                                                                                  |           |                     |          |     |
| The hardware quantities listed above are required for proper assembly.<br>Some extra hardware may also have been included. |                                                                                  |           |                     |          |     |

Philips head screwdriver required for assembly (not included)

The hardware quantities listed above are required for proper assembly. Some extra hardware may also have been included.

Pick up the slider arm (Z) and separate the slide Runner for the following Steps. Extend the Slide .Runner all the way forward, press the plastic release lever of the alider arm up and pull the Slide Runner Complete out .