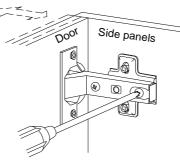

VI. A Phillips head screwdriver is required for the assembly of this product.

VII. Power tools should not be used to assemble this product.

- VIII. Drill may be needed for securing product to wall.
- IX. Concealed hinges are three-way adjustable.

Horizontal by screw adjustment

In-and-Out by loosening the hinge-arm mounting screw or via cam adjustment

Vertical Via slots in the mounting plate or via cam adjustment

| Hardware List                                                                                                              |                                                                                  |           |                     |          |     |
|----------------------------------------------------------------------------------------------------------------------------|----------------------------------------------------------------------------------|-----------|---------------------|----------|-----|
| А                                                                                                                          |                                                                                  | Ø8x30mm   | Wooden dowel        | 28       | pcs |
| В                                                                                                                          |                                                                                  | Ø15x9mm   | Cam lock            | 8        | pcs |
| С                                                                                                                          |                                                                                  | Ø15x11mm  | Cam lock            | 16       | pcs |
| D                                                                                                                          |                                                                                  | Ø6x35mm   | Cam bolt            | 24       | pcs |
| Е                                                                                                                          | aaaaaa ()                                                                        | Ø6x50     | Bolt                | 10       | pcs |
| F                                                                                                                          |                                                                                  | M4        | Hex Key             | 1        | рс  |
| G                                                                                                                          |                                                                                  | Ø6x12mm   | Bolt                | 8        | pcs |
| Н                                                                                                                          |                                                                                  | Ø6x40mm   | Bolt                | 10       | pcs |
| J                                                                                                                          | S. C.                                                                            |           | Europe hinge        | 6        | pcs |
| К                                                                                                                          | <                                                                                | Ø3.5x14mm | Screw               | 36       | pcs |
| L                                                                                                                          | - ann an                                        | Ø3x12mm   | Screw               | 38       | pcs |
| М                                                                                                                          | <uunin c<="" th=""><th>Ø4x32mm</th><th>Screw</th><th>10</th><th>pcs</th></uunin> | Ø4x32mm   | Screw               | 10       | pcs |
| Ν                                                                                                                          |                                                                                  |           | Shelf support pin   | 8        | pcs |
| Ρ                                                                                                                          |                                                                                  |           | L shape shelf suppo | rt pin 4 | pcs |
| Q                                                                                                                          | 0                                                                                | Ø30mm     | Sticker             | 24       | pcs |
| R                                                                                                                          |                                                                                  |           | Plastic wedge       | 14       | pcs |
| S                                                                                                                          |                                                                                  | Ø3x17mm   | Screw               | 14       | pcs |
| Т                                                                                                                          |                                                                                  |           | Glue tube           | 1        | рс  |
| U                                                                                                                          |                                                                                  |           | Handle              | 7        | pcs |
| V                                                                                                                          | <                                                                                | Ø4x12mm   | Screw               | 2        | pcs |
| W                                                                                                                          |                                                                                  | Ø4x25mm   | Screw               | 2        | pcs |
| Х                                                                                                                          |                                                                                  |           | Plastic strap       | 2        | pcs |
| Philips head screwdriver required for assembly<br>(not included)                                                           |                                                                                  |           |                     |          |     |
| The hardware quantities listed above are required for proper assembly.<br>Some extra hardware may also have been included. |                                                                                  |           |                     |          |     |