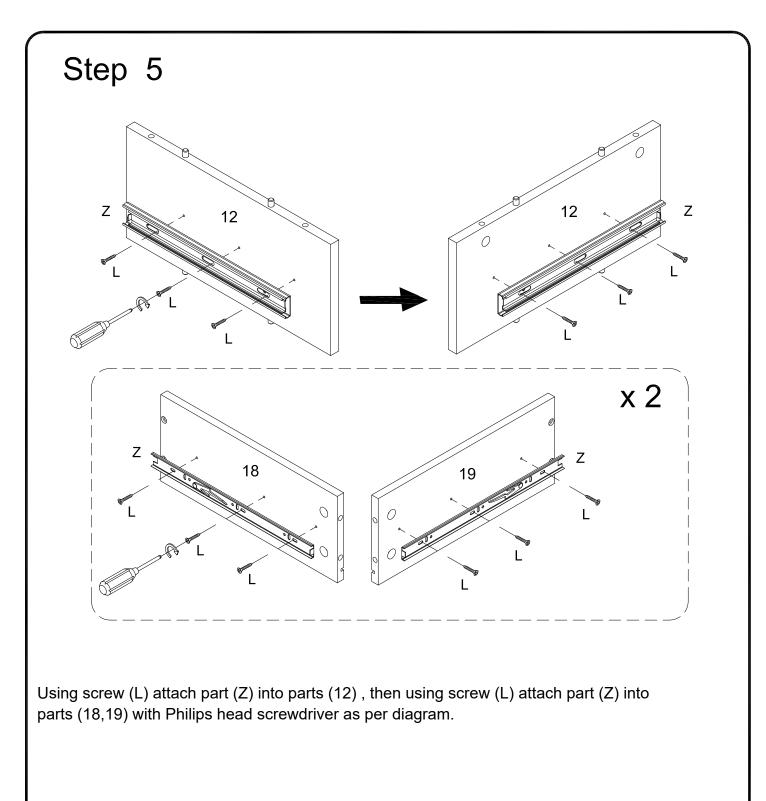

VI. A Phillips head screwdriver is required for the assembly of this product.

VII. Power tools should not be used to assemble this product.

- VIII. Drill may be needed for securing product to wall.
- IX. Concealed hinges are three-way adjustable.