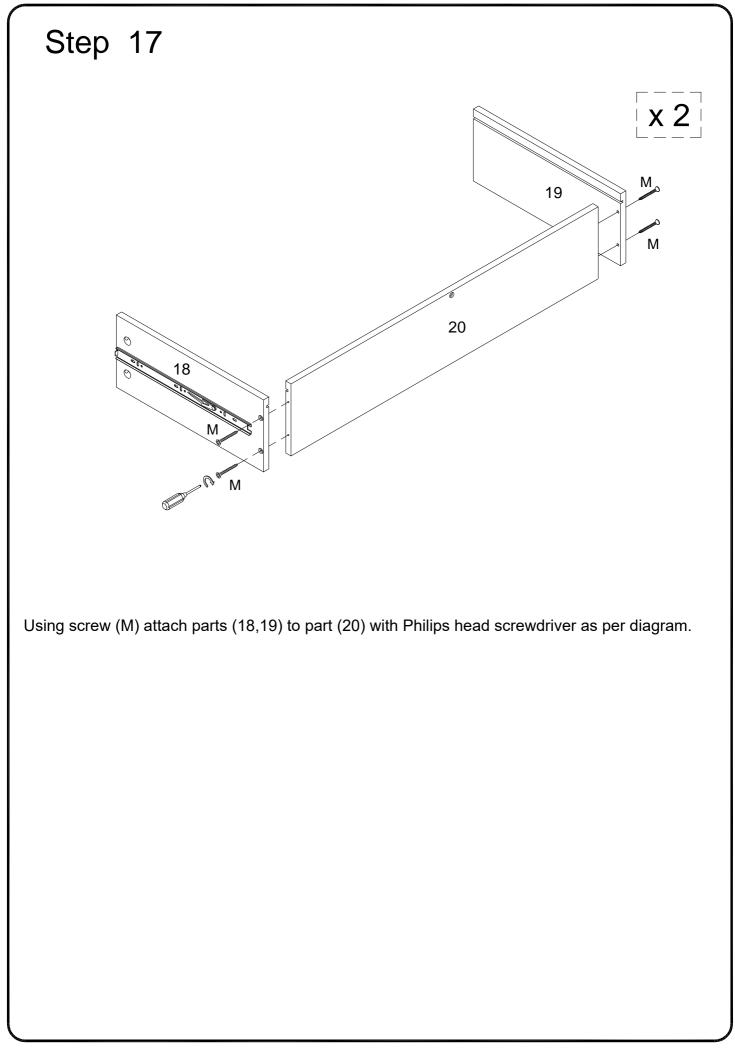

|           |                     |          |     |
| The hardware quantities listed above are required for proper assembly.<br>Some extra hardware may also have been included. |                                                                                  |           |                     |          |     |





Philips head screwdriver required for assembly (not included)

The hardware quantities listed above are required for proper assembly. Some extra hardware may also have been included.







Pick up the slider arm (Z) and separate the slide Runner for the following Steps. Extend the Slide .Runner all the way forward, press the plastic release lever of the alider arm up and pull the Slide Runner Complete out .







































pedestal Side Panel all the way forward .Then align the Slide Runners on the assembled drawers with the Slide Tracks and push the drawer carefully inside until it stops.

Note : if the drawer does not go in smoothly, please take it out and repeat the step. If you need to remove the drawer, please pull the drawer all the way out, then push the plastic release lever of the ball bearing slide up on one side and down on the other side, and then pull it completely out.









Position the assembled unit at the desired location ,if necessary adjust the floor leveler at the bottom of the legs to level the unit .