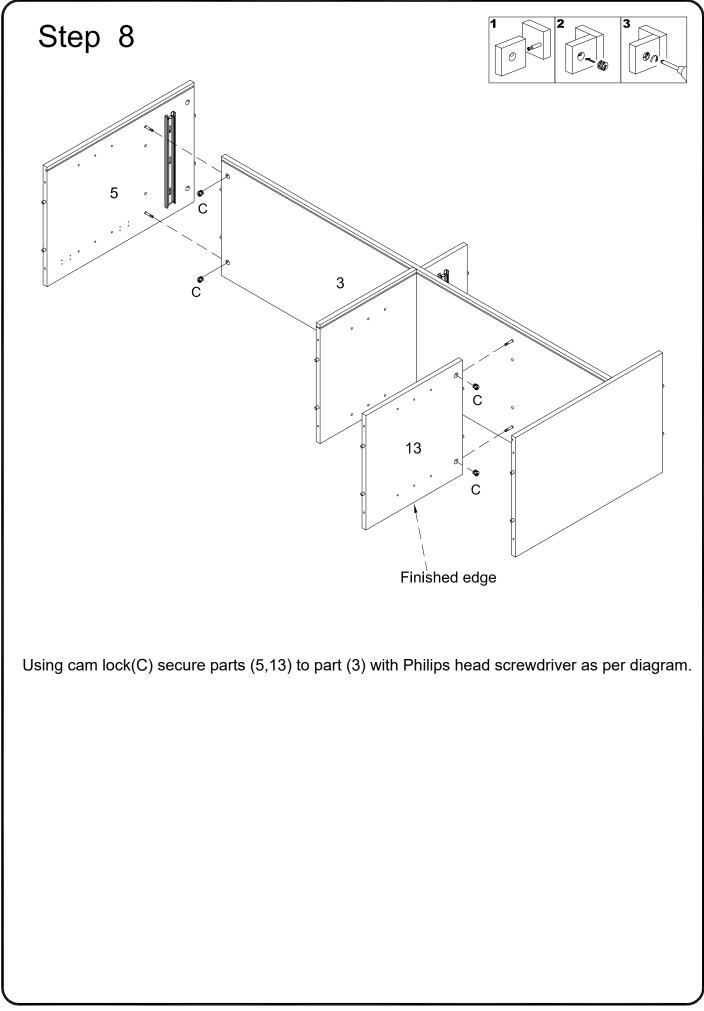

|           |                     |          |     |
| The hardware quantities listed above are required for proper assembly.<br>Some extra hardware may also have been included. |                                                                                  |           |                     |          |     |





Philips head screwdriver required for assembly (not included)

The hardware quantities listed above are required for proper assembly. Some extra hardware may also have been included.







Pick up the slider arm (Z) and separate the slide Runner for the following Steps. Extend the Slide .Runner all the way forward, press the plastic release lever of the alider arm up and pull the Slide Runner Complete out .







































pedestal Side Panel all the way forward .Then align the Slide Runners on the assembled drawers with the Slide Tracks and push the drawer carefully inside until it stops.

Note : if the drawer does not go in smoothly, please take it out and repeat the step. If you need to remove the drawer, please pull the drawer all the way out, then push the plastic release lever of the ball bearing slide up on one side and down on the other side, and then pull it completely out.









Position the assembled unit at the desired location ,if necessary adjust the floor leveler at the bottom of the legs to level the unit .