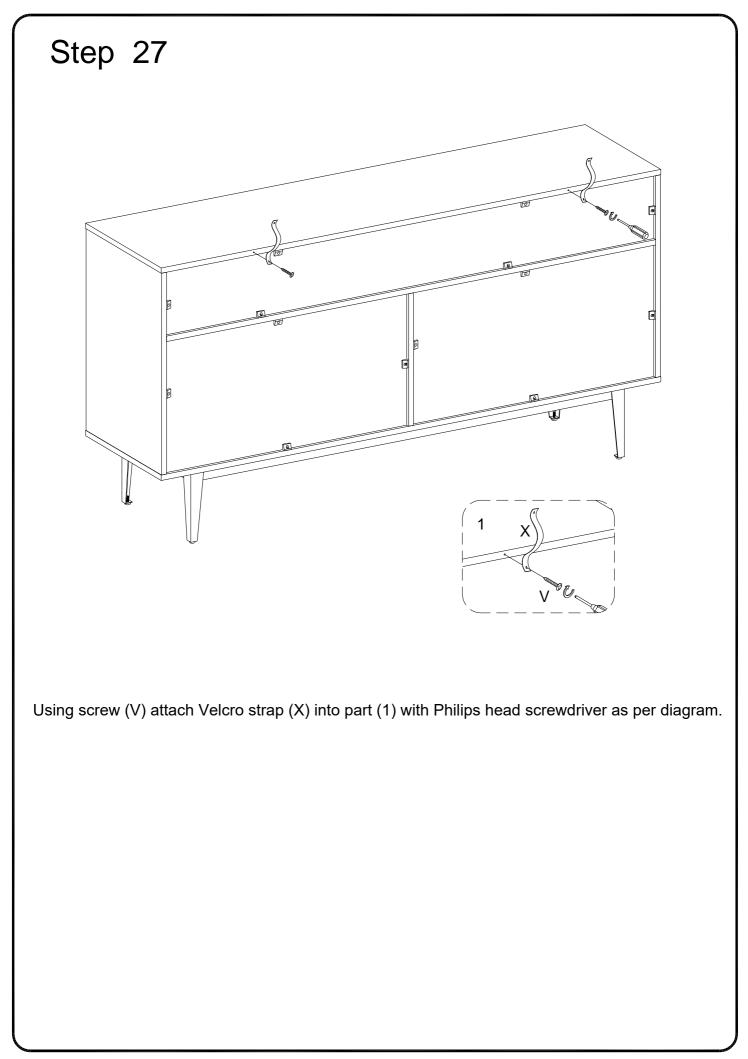

eps. Extend the Slide .Runner all the way forward, press the plastic release lever of the alider arm up and pull the Slide Runner Complete out .







































pedestal Side Panel all the way forward .Then align the Slide Runners on the assembled drawers with the Slide Tracks and push the drawer carefully inside until it stops.

Note : if the drawer does not go in smoothly, please take it out and repeat the step. If you need to remove the drawer, please pull the drawer all the way out, then push the plastic release lever of the ball bearing slide up on one side and down on the other side, and then pull it completely out.









Position the assembled unit at the desired location ,if necessary adjust the floor leveler at the bottom of the legs to level the unit .