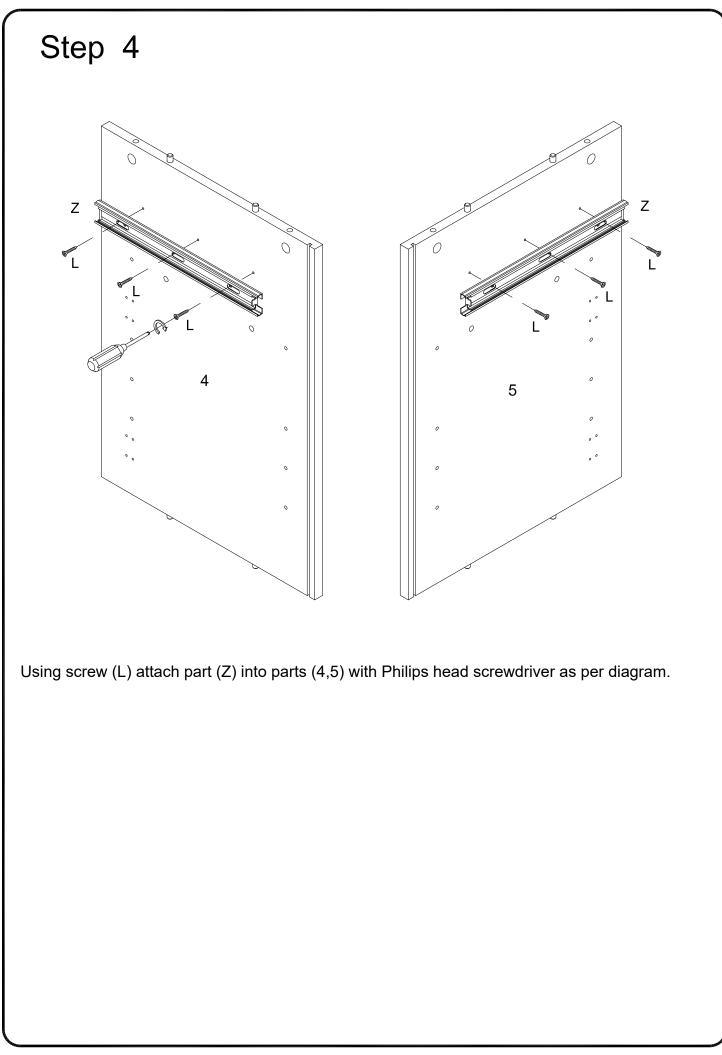

VI. A Phillips head screwdriver is required for the assembly of this product.

VII. Power tools should not be used to assemble this product.

- VIII. Drill may be needed for securing product to wall.
- IX. Concealed hinges are three-way adjustable.