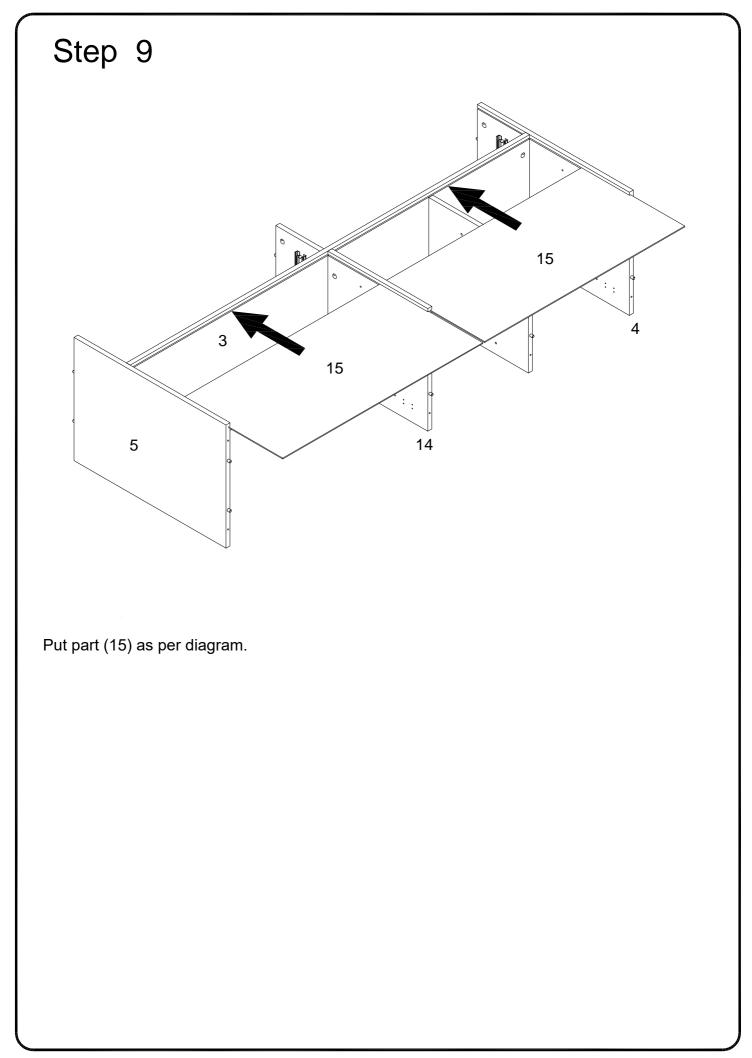

|           |                     |          |     |
| The hardware quantities listed above are required for proper assembly.<br>Some extra hardware may also have been included. |                                                                                  |           |                     |          |     |





Philips head screwdriver required for assembly (not included)

The hardware quantities listed above are required for proper assembly. Some extra hardware may also have been included.







Pick up the slider arm (Z) and separate the slide Runner for the following Steps. Extend the Slide .Runner all the way forward, press the plastic release lever of the alider arm up and pull the Slide Runner Complete out .







































pedestal Side Panel all the way forward .Then align the Slide Runners on the assembled drawers with the Slide Tracks and push the drawer carefully inside until it stops.

Note : if the drawer does not go in smoothly, please take it out and repeat the step. If you need to remove the drawer, please pull the drawer all the way out, then push the plastic release lever of the ball bearing slide up on one side and down on the other side, and then pull it completely out.









Position the assembled unit at the desired location ,if necessary adjust the floor leveler at the bottom of the legs to level the unit .