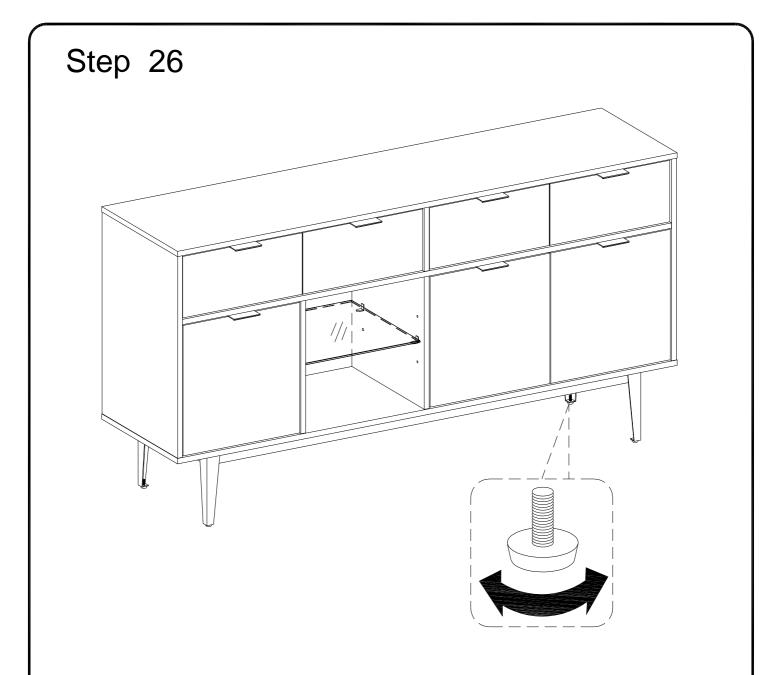

Position the assembled unit at the desired location ,if necessary adjust the floor leveler at the bottom of the legs to level the unit .