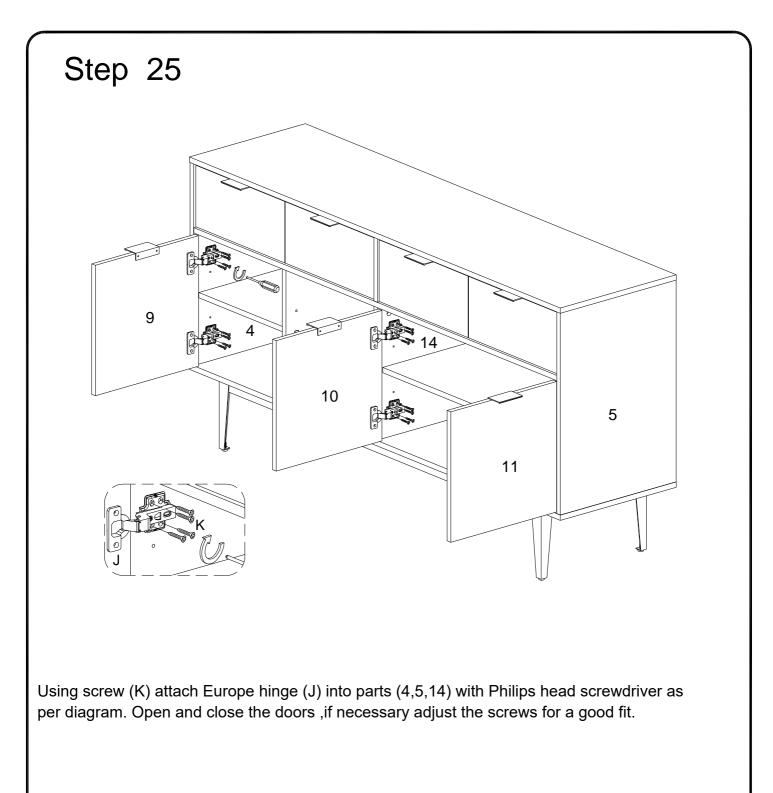

VI. A Phillips head screwdriver is required for the assembly of this product.

VII. Power tools should not be used to assemble this product.

- VIII. Drill may be needed for securing product to wall.
- IX. Concealed hinges are three-way adjustable.

Horizontal by screw adjustment

In-and-Out by loosening the hinge-arm mounting screw or via cam adjustment

Vertical Via slots in the mounting plate or via cam adjustment

| Hardware List                                                                                                              |                                                                                  |           |                     |          |     |
|----------------------------------------------------------------------------------------------------------------------------|----------------------------------------------------------------------------------|-----------|---------------------|----------|-----|
| А                                                                                                                          |                                                                                  | Ø8x30mm   | Wooden dowel        | 28       | pcs |
| В                                                                                                                          |                                                                                  | Ø15x9mm   | Cam lock            | 8        | pcs |
| С                                                                                                                          |                                                                                  | Ø15x11mm  | Cam lock            | 16       | pcs |
| D                                                                                                                          |                                                                                  | Ø6x35mm   | Cam bolt            | 24       | pcs |
| Е                                                                                                                          | aaaaaa ()                                                                        | Ø6x50     | Bolt                | 10       | pcs |
| F                                                                                                                          |                                                                                  | M4        | Hex Key             | 1        | рс  |
| G                                                                                                                          |                                                                                  | Ø6x12mm   | Bolt                | 8        | pcs |
| Н                                                                                                                          |                                                                                  | Ø6x40mm   | Bolt                | 10       | pcs |
| J                                                                                                                          | S. C.                                                                            |           | Europe hinge        | 6        | pcs |
| К                                                                                                                          | <                                                                                | Ø3.5x14mm | Screw               | 36       | pcs |
| L                                                                                                                          | - ann an                                        | Ø3x12mm   | Screw               | 38       | pcs |
| М                                                                                                                          | <uunin c<="" th=""><th>Ø4x32mm</th><th>Screw</th><th>10</th><th>pcs</th></uunin> | Ø4x32mm   | Screw               | 10       | pcs |
| Ν                                                                                                                          |                                                                                  |           | Shelf support pin   | 8        | pcs |
| Ρ                                                                                                                          |                                                                                  |           | L shape shelf suppo | rt pin 4 | pcs |
| Q                                                                                                                          | 0                                                                                | Ø30mm     | Sticker             | 24       | pcs |
| R                                                                                                                          |                                                                                  |           | Plastic wedge       | 14       | pcs |
| S                                                                                                                          |                                                                                  | Ø3x17mm   | Screw               | 14       | pcs |
| Т                                                                                                                          |                                                                                  |           | Glue tube           | 1        | рс  |
| U                                                                                                                          |                                                                                  |           | Handle              | 7        | pcs |
| V                                                                                                                          | <                                                                                | Ø4x12mm   | Screw               | 2        | pcs |
| W                                                                                                                          |                                                                                  | Ø4x25mm   | Screw               | 2        | pcs |
| Х                                                                                                                          |                                                                                  |           | Plastic strap       | 2        | pcs |
| Philips head screwdriver required for assembly<br>(not included)                                                           |                                                                                  |           |                     |          |     |
| The hardware quantities listed above are required for proper assembly.<br>Some extra hardware may also have been included. |                                                                                  |           |                     |          |     |