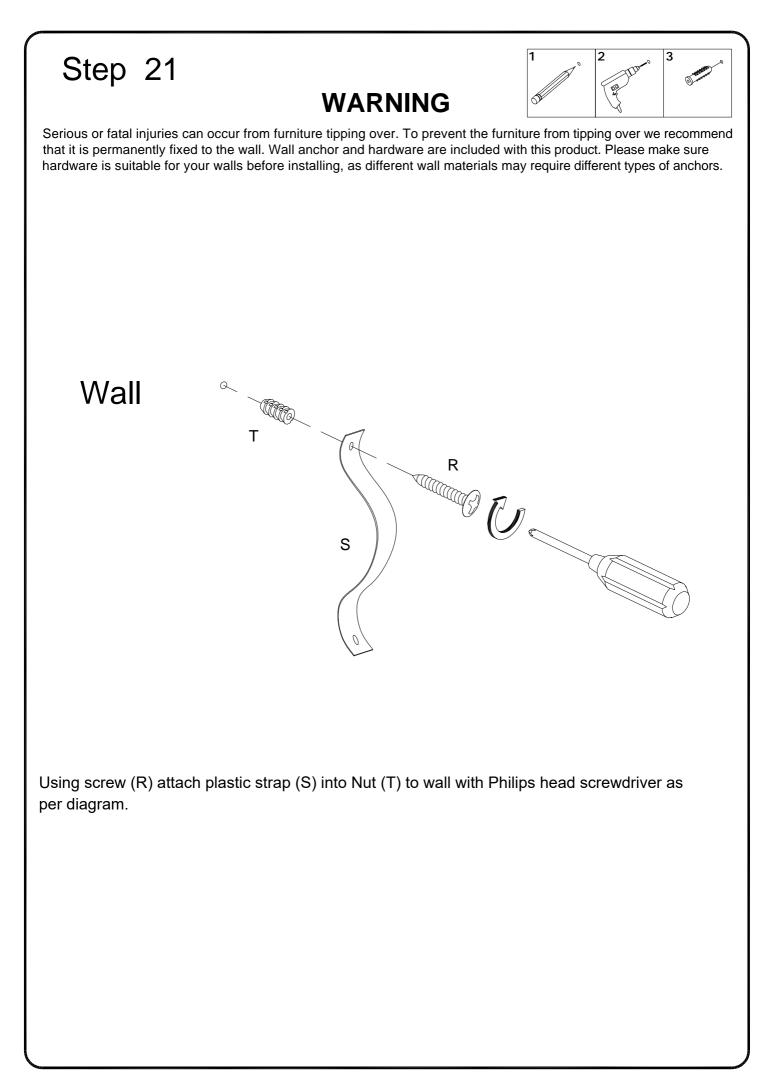

|    |     |





Insert wooden dowel (A) into parts (3,13), then secure cam bolt (C) into part (13) with Philips head screwdriver as per diagram.













Using cam lock (D) secure parts (2,3)to part (13) ,part (2) to part (6) with Philips head screwdriver as per diagram.



Using screw (Q) secure part (5) to part (2) with Philips head screwdriver as per diagram.











Using screw (K) secure plastic wedge (L) with Philips head screwdriver , then place sticker (E) cover the holes as per diagram.



Insert shelf support pin (P) into parts (2,3,4) as per diagram. Make sure you place the four shelf support pins (P) in the same level. So the shelf is not titled .Put part (12) into unit as per diagram. Tilt and rest the adjustable shelf(12) onto the shelf support pins .