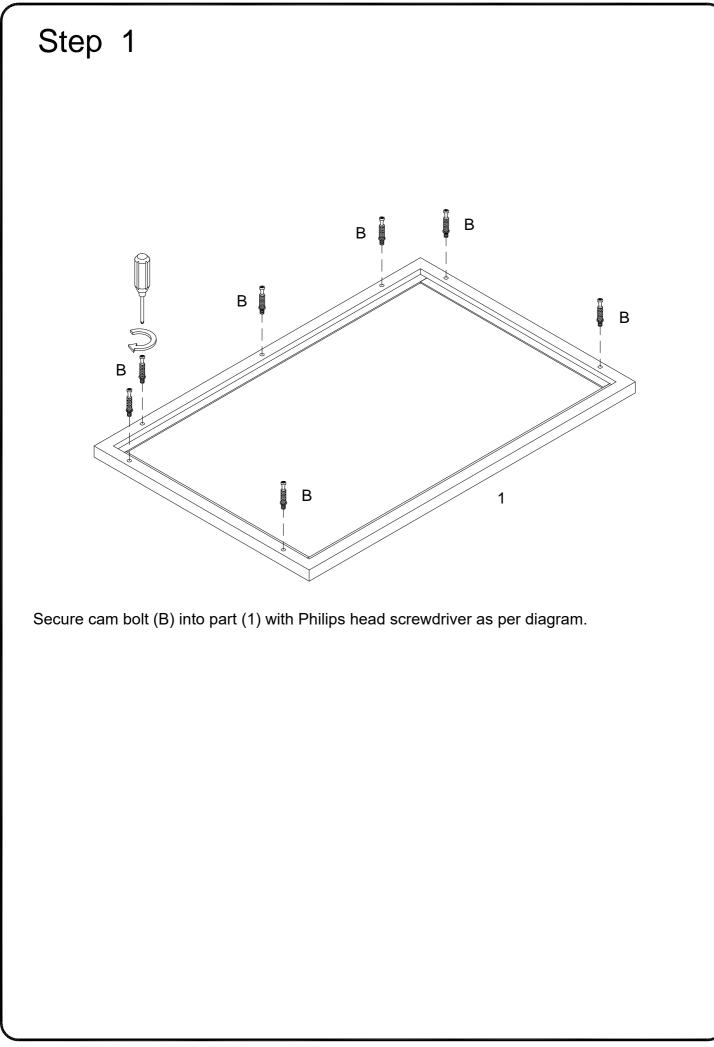

## Hardware List

| А                                                                                                                                                                                              |                                                                                 | Ø8x30mm   | Wooden dowel      | 16 | pcs |
|------------------------------------------------------------------------------------------------------------------------------------------------------------------------------------------------|---------------------------------------------------------------------------------|-----------|-------------------|----|-----|
| В                                                                                                                                                                                              |                                                                                 | Ø6x32mm   | Cam bolt          | 7  | pcs |
| С                                                                                                                                                                                              |                                                                                 | Ø6x35mm   | Cam bolt          | 8  | pcs |
| D                                                                                                                                                                                              |                                                                                 | Ø15x11mm  | Cam lock          | 15 | pcs |
| Е                                                                                                                                                                                              | $\bigcirc$                                                                      | Ø30mm     | Sticker           | 15 | pcs |
| F                                                                                                                                                                                              | ()<br>()<br>()<br>()<br>()<br>()<br>()<br>()<br>()<br>()<br>()<br>()<br>()<br>( | Ø6x50mm   | Screw             | 8  | pcs |
| G                                                                                                                                                                                              | O man                                                                           | Ø6x12mm   | Bolt              | 4  | pcs |
| н                                                                                                                                                                                              | O Talanda                                                                       | Ø6x25mm   | Bolt              | 4  | pcs |
| J                                                                                                                                                                                              |                                                                                 | M 4       | Hex key           | 1  | рс  |
| К                                                                                                                                                                                              | <ul><li></li></ul>                                                              | Ø3x17mm   | Screw             | 8  | pcs |
| L                                                                                                                                                                                              |                                                                                 |           | Plastic wedge     | 8  | pcs |
| М                                                                                                                                                                                              | SEP -                                                                           |           | Europe hinge      | 2  | pcs |
| Ν                                                                                                                                                                                              |                                                                                 | Ø3.5x14mm | Screw             | 12 | pcs |
| Р                                                                                                                                                                                              | 500                                                                             |           | Shelf support pin | 8  | pcs |
| Q                                                                                                                                                                                              |                                                                                 | Ø4x12mm   | Screw             | 6  | pcs |
| R                                                                                                                                                                                              | <                                                                               | Ø4x25mm   | Screw             | 2  | pcs |
| S                                                                                                                                                                                              |                                                                                 |           | Plastic strap     | 2  | pcs |
| т                                                                                                                                                                                              | EEO)                                                                            |           | Nut               | 2  | pcs |
| U                                                                                                                                                                                              |                                                                                 |           | Glass pad         | 4  | pcs |
| V                                                                                                                                                                                              |                                                                                 |           | Glue tube         | 1  | рс  |
| Philips head screwdriver required for assembly<br>(not included)<br>The hardware quantities listed above are required for proper assembly.<br>Some extra hardware may also have been included. |                                                                                 |           |                   |    |     |