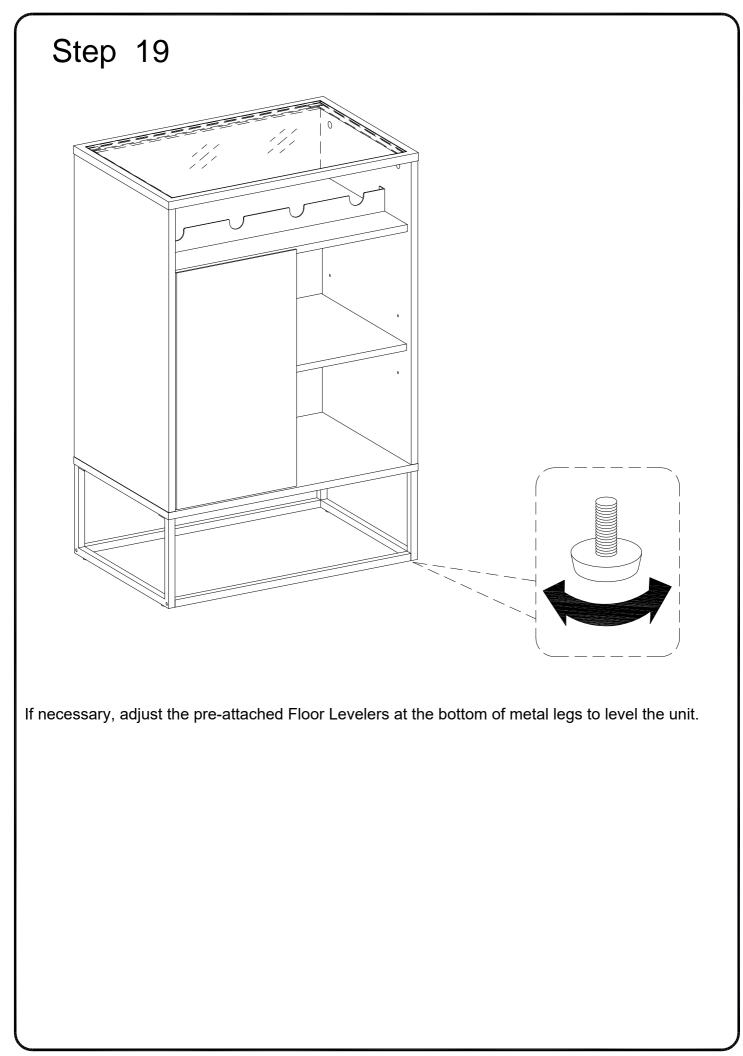

|    |     |





Insert wooden dowel (A) into parts (3,13), then secure cam bolt (C) into part (13) with Philips head screwdriver as per diagram.













Using cam lock (D) secure parts (2,3)to part (13) ,part (2) to part (6) with Philips head screwdriver as per diagram.



Using screw (Q) secure part (5) to part (2) with Philips head screwdriver as per diagram.











Using screw (K) secure plastic wedge (L) with Philips head screwdriver , then place sticker (E) cover the holes as per diagram.



Insert shelf support pin (P) into parts (2,3,4) as per diagram. Make sure you place the four shelf support pins (P) in the same level. So the shelf is not titled .Put part (12) into unit as per diagram. Tilt and rest the adjustable shelf(12) onto the shelf support pins .