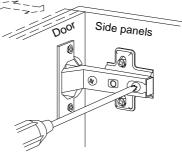

VI. A Phillips head screwdriver is required for the assembly of this product .

VII. Power tools should not be used to assemble this product .

VIII. Concealed hinges are three-way adjustable.

Horizontal by screw adjustment

In-and-Out by loosening the hinge-arm mounting screw or via cam adjustment

Vertical Via slots in the mounting plate or via cam adjustment

Copyright © 2020 by Walker Edison Furniture Co., LLC. All rights reserved.