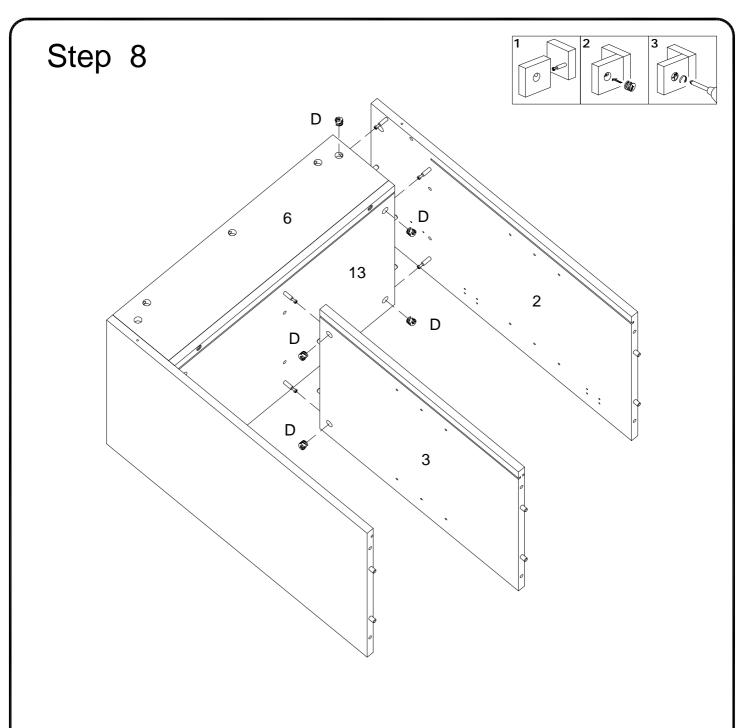

Insert wooden dowel (A) into parts (3,13), then secure cam bolt (C) into part (13) with Philips head screwdriver as per diagram.

Using cam lock (D) secure parts (2,3)to part (13) ,part (2) to part (6) with Philips head screwdriver as per diagram.