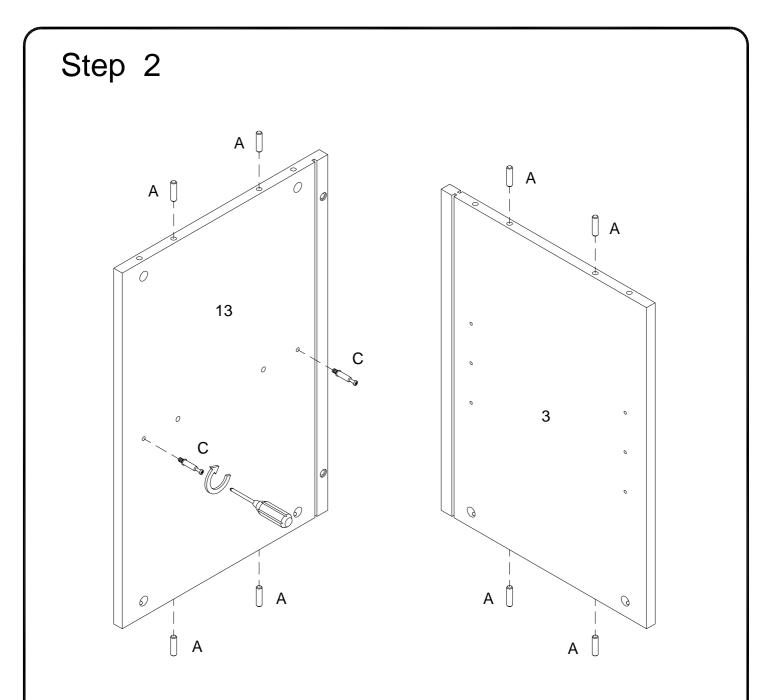

Insert wooden dowel (A) into parts (3,13), then secure cam bolt (C) into part (13) with Philips head screwdriver as per diagram.

Using cam lock (D) secure parts (2,3)to part (13) ,part (2) to part (6) with Philips head screwdriver as per diagram.