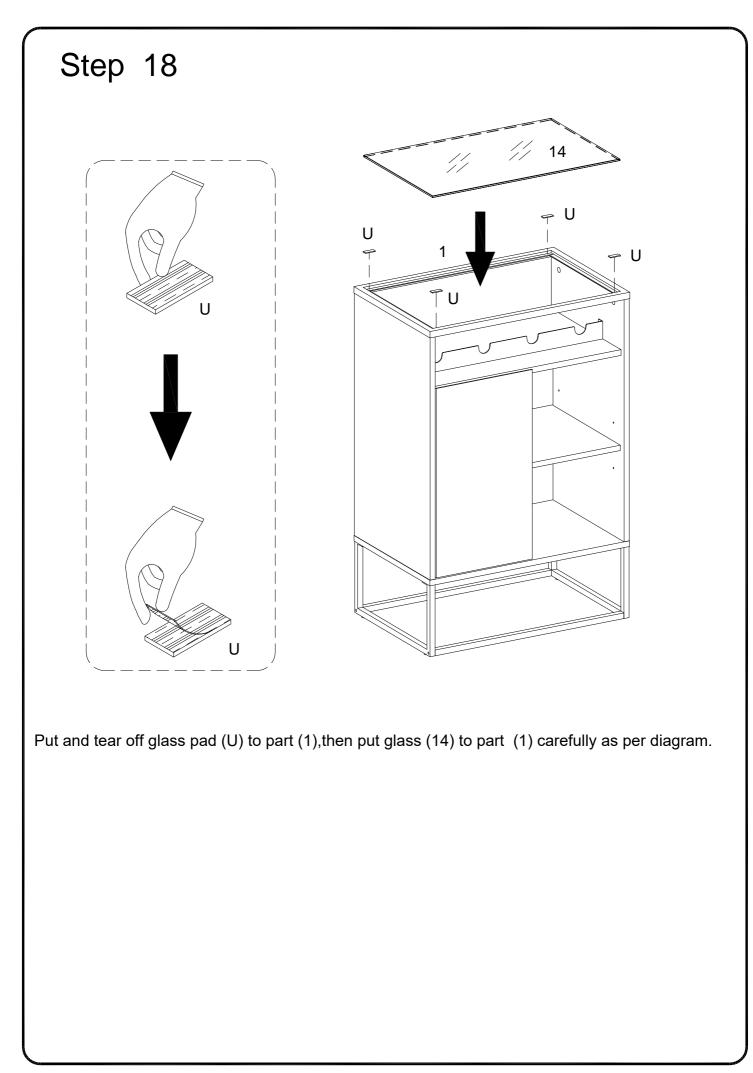

Insert shelf support pin (P) into parts (2,3,4) as per diagram. Make sure you place the four shelf support pins (P) in the same level. So the shelf is not titled .Put part (12) into unit as per diagram. Tilt and rest the adjustable shelf(12) onto the shelf support pins .