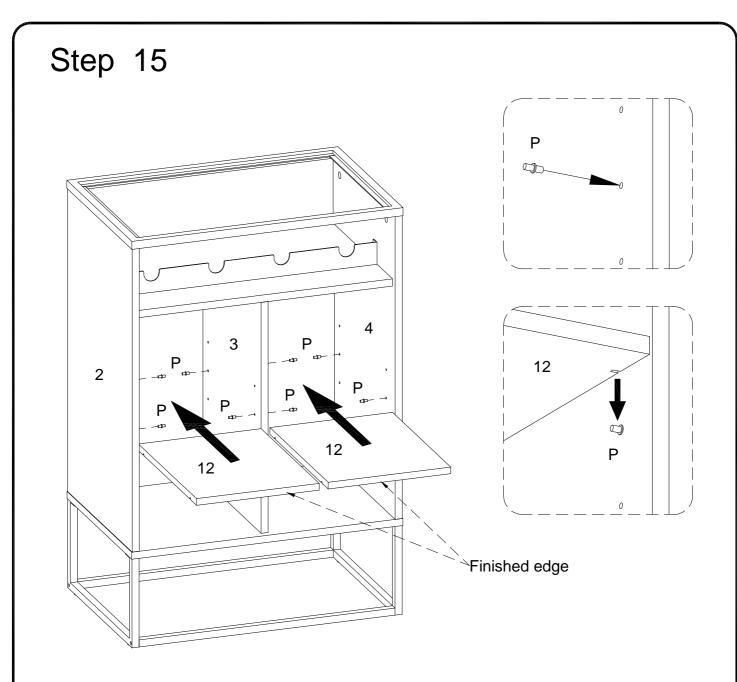

Insert shelf support pin (P) into parts (2,3,4) as per diagram. Make sure you place the four shelf support pins (P) in the same level. So the shelf is not titled .Put part (12) into unit as per diagram. Tilt and rest the adjustable shelf(12) onto the shelf support pins .