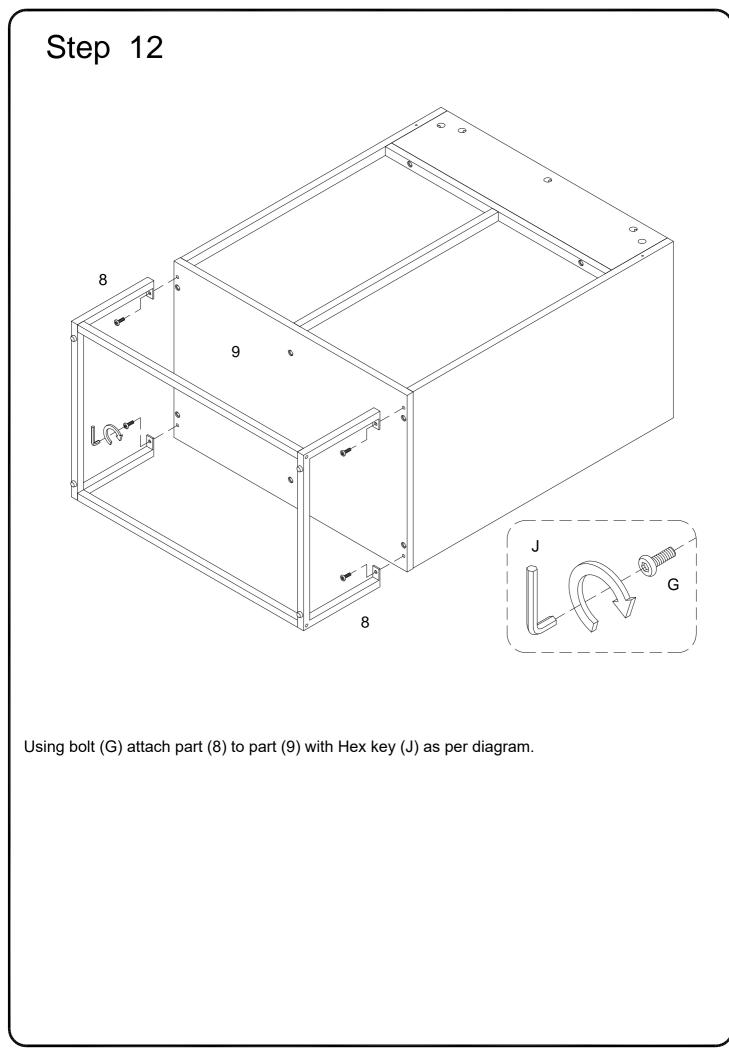

Insert wooden dowel (A) into parts (3,13), then secure cam bolt (C) into part (13) with Philips head screwdriver as per diagram.

Using cam lock (D) secure parts (2,3)to part (13) ,part (2) to part (6) with Philips head screwdriver as per diagram.