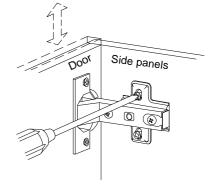

VI. A Phillips head screwdriver is required for the assembly of this product .

VII. Power tools should not be used to assemble this product .

VIII. Concealed hinges are three-way adjustable.

Horizontal by screw adjustment

In-and-Out by loosening the hinge-arm mounting screw or via cam adjustment

Vertical Via slots in the mounting plate or via cam adjustment

Copyright © 2020 by Walker Edison Furniture Co., LLC. All rights reserved.