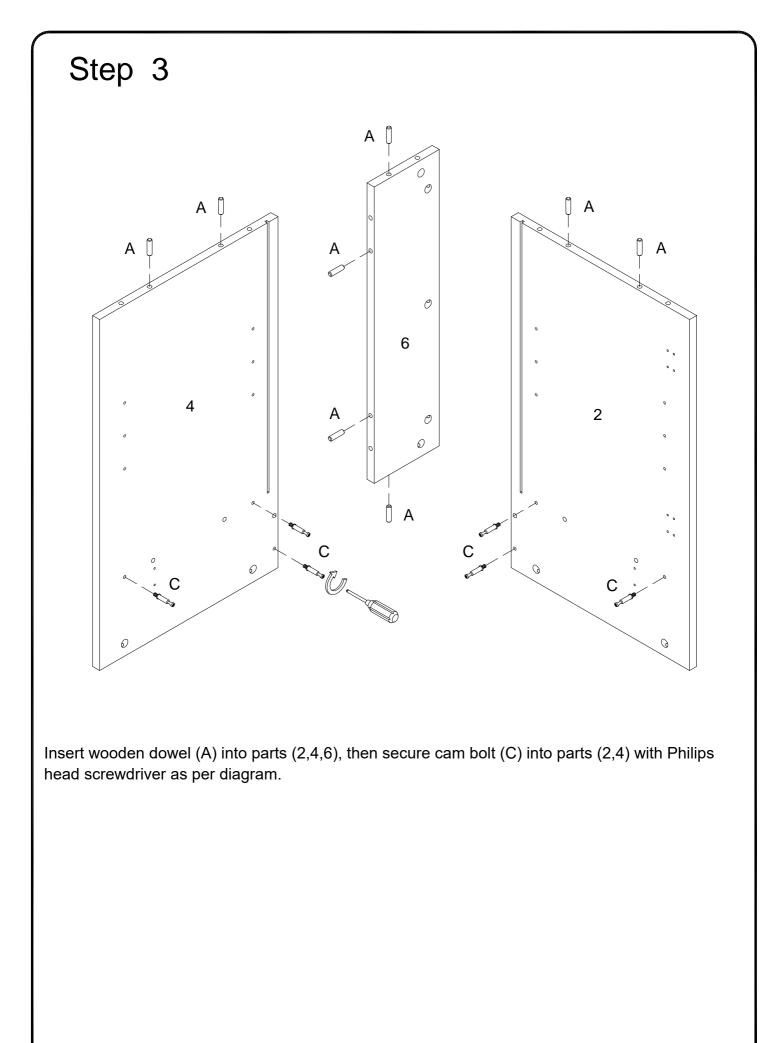

In future assembly steps when dowels are necessary to attach assembly parts together , place a small amount of glue on the end of the dowel before attaching parts together . Wipe away excess glue immediately.

Insert wooden dowel (A) into parts (3,13), then secure cam bolt (C) into part (13) with Philips head screwdriver as per diagram.

Using cam lock (D) secure parts (2,3)to part (13) ,part (2) to part (6) with Philips head screwdriver as per diagram.