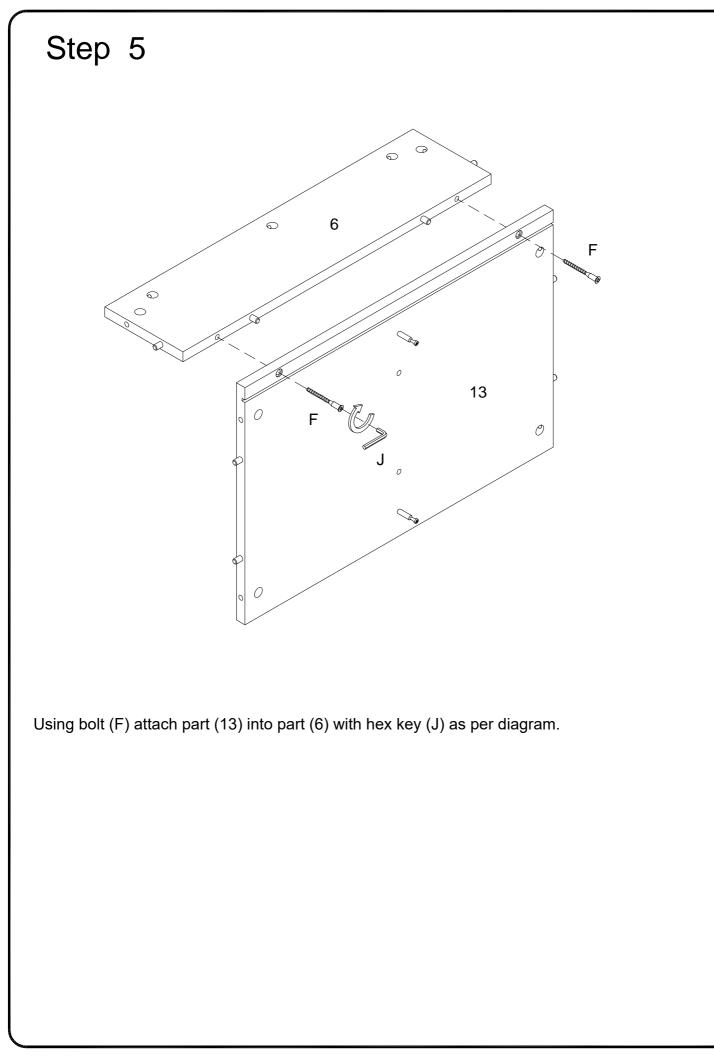

| 4  | pcs |
| V                                                                                                                                                                                              |                                                                                 |           | Glue tube         | 1  | рс  |
| Philips head screwdriver required for assembly<br>(not included)<br>The hardware quantities listed above are required for proper assembly.<br>Some extra hardware may also have been included. |                                                                                 |           |                   |    |     |





Insert wooden dowel (A) into parts (3,13), then secure cam bolt (C) into part (13) with Philips head screwdriver as per diagram.













Using cam lock (D) secure parts (2,3)to part (13) ,part (2) to part (6) with Philips head screwdriver as per diagram.



Using screw (Q) secure part (5) to part (2) with Philips head screwdriver as per diagram.











Using screw (K) secure plastic wedge (L) with Philips head screwdriver , then place sticker (E) cover the holes as per diagram.



Insert shelf support pin (P) into parts (2,3,4) as per diagram. Make sure you place the four shelf support pins (P) in the same level. So the shelf is not titled .Put part (12) into unit as per diagram. Tilt and rest the adjustable shelf(12) onto the shelf support pins .