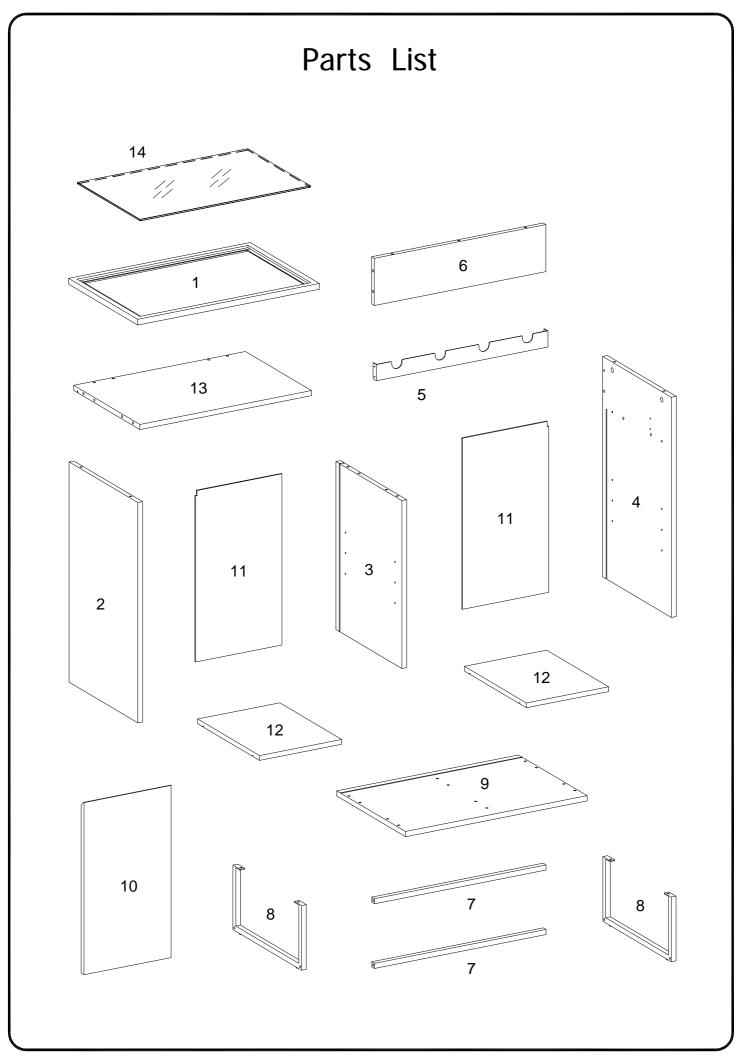

## Hardware List

| А                                                                                                                                                                                              |                                                                                 | Ø8x30mm   | Wooden dowel      | 16 | pcs |
|------------------------------------------------------------------------------------------------------------------------------------------------------------------------------------------------|---------------------------------------------------------------------------------|-----------|-------------------|----|-----|
| В                                                                                                                                                                                              |                                                                                 | Ø6x32mm   | Cam bolt          | 7  | pcs |
| С                                                                                                                                                                                              |                                                                                 | Ø6x35mm   | Cam bolt          | 8  | pcs |
| D                                                                                                                                                                                              |                                                                                 | Ø15x11mm  | Cam lock          | 15 | pcs |
| Е                                                                                                                                                                                              | $\bigcirc$                                                                      | Ø30mm     | Sticker           | 15 | pcs |
| F                                                                                                                                                                                              | ()<br>()<br>()<br>()<br>()<br>()<br>()<br>()<br>()<br>()<br>()<br>()<br>()<br>( | Ø6x50mm   | Screw             | 8  | pcs |
| G                                                                                                                                                                                              | O man                                                                           | Ø6x12mm   | Bolt              | 4  | pcs |
| н                                                                                                                                                                                              | O Talanda                                                                       | Ø6x25mm   | Bolt              | 4  | pcs |
| J                                                                                                                                                                                              |                                                                                 | M 4       | Hex key           | 1  | рс  |
| К                                                                                                                                                                                              | <ul><li></li></ul>                                                              | Ø3x17mm   | Screw             | 8  | pcs |
| L                                                                                                                                                                                              |                                                                                 |           | Plastic wedge     | 8  | pcs |
| М                                                                                                                                                                                              | SEP -                                                                           |           | Europe hinge      | 2  | pcs |
| Ν                                                                                                                                                                                              |                                                                                 | Ø3.5x14mm | Screw             | 12 | pcs |
| Р                                                                                                                                                                                              | 500                                                                             |           | Shelf support pin | 8  | pcs |
| Q                                                                                                                                                                                              |                                                                                 | Ø4x12mm   | Screw             | 6  | pcs |
| R                                                                                                                                                                                              | <                                                                               | Ø4x25mm   | Screw             | 2  | pcs |
| S                                                                                                                                                                                              |                                                                                 |           | Plastic strap     | 2  | pcs |
| т                                                                                                                                                                                              | EEO)                                                                            |           | Nut               | 2  | pcs |
| U                                                                                                                                                                                              |                                                                                 |           | Glass pad         | 4  | pcs |
| V                                                                                                                                                                                              |                                                                                 |           | Glue tube         | 1  | рс  |
| Philips head screwdriver required for assembly<br>(not included)<br>The hardware quantities listed above are required for proper assembly.<br>Some extra hardware may also have been included. |                                                                                 |           |                   |    |     |