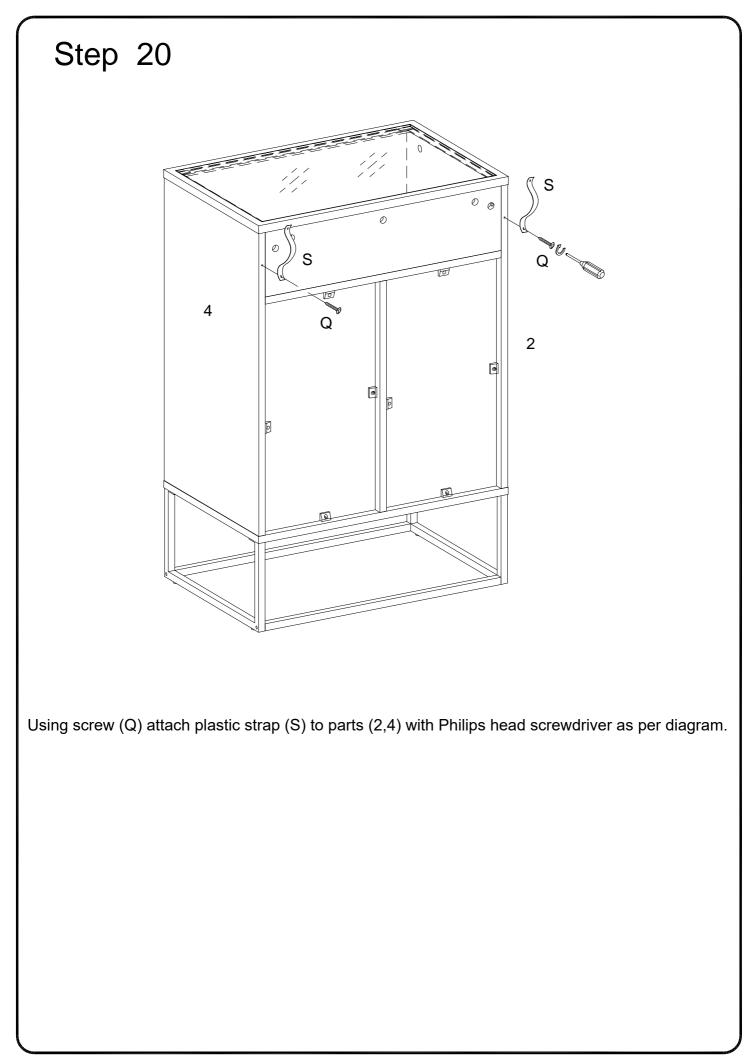

Using screw (Q) secure part (5) to part (2) with Philips head screwdriver as per diagram.

Using screw (K) secure plastic wedge (L) with Philips head screwdriver , then place sticker (E) cover the holes as per diagram.