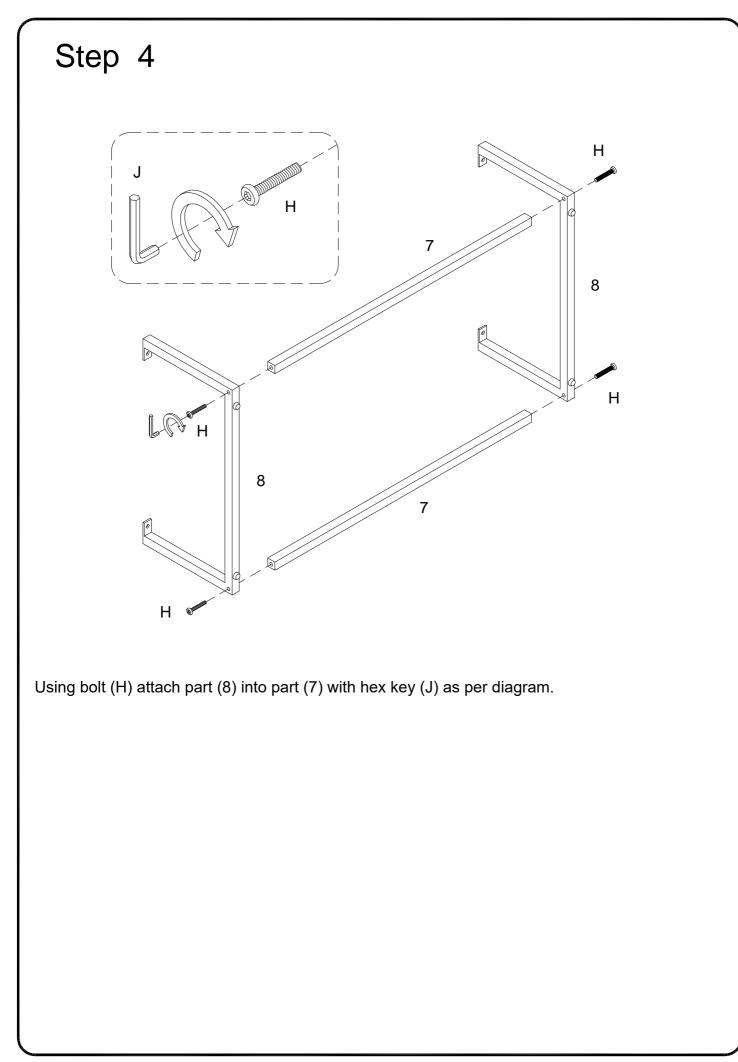

d         | 4  | pcs |
| V                                                                                                                                                                                              |                                                                                 |           | Glue tube         | 1  | рс  |
| Philips head screwdriver required for assembly<br>(not included)<br>The hardware quantities listed above are required for proper assembly.<br>Some extra hardware may also have been included. |                                                                                 |           |                   |    |     |





Insert wooden dowel (A) into parts (3,13), then secure cam bolt (C) into part (13) with Philips head screwdriver as per diagram.













Using cam lock (D) secure parts (2,3)to part (13) ,part (2) to part (6) with Philips head screwdriver as per diagram.



Using screw (Q) secure part (5) to part (2) with Philips head screwdriver as per diagram.











Using screw (K) secure plastic wedge (L) with Philips head screwdriver , then place sticker (E) cover the holes as per diagram.



Insert shelf support pin (P) into parts (2,3,4) as per diagram. Make sure you place the four shelf support pins (P) in the same level. So the shelf is not titled .Put part (12) into unit as per diagram. Tilt and rest the adjustable shelf(12) onto the shelf support pins .