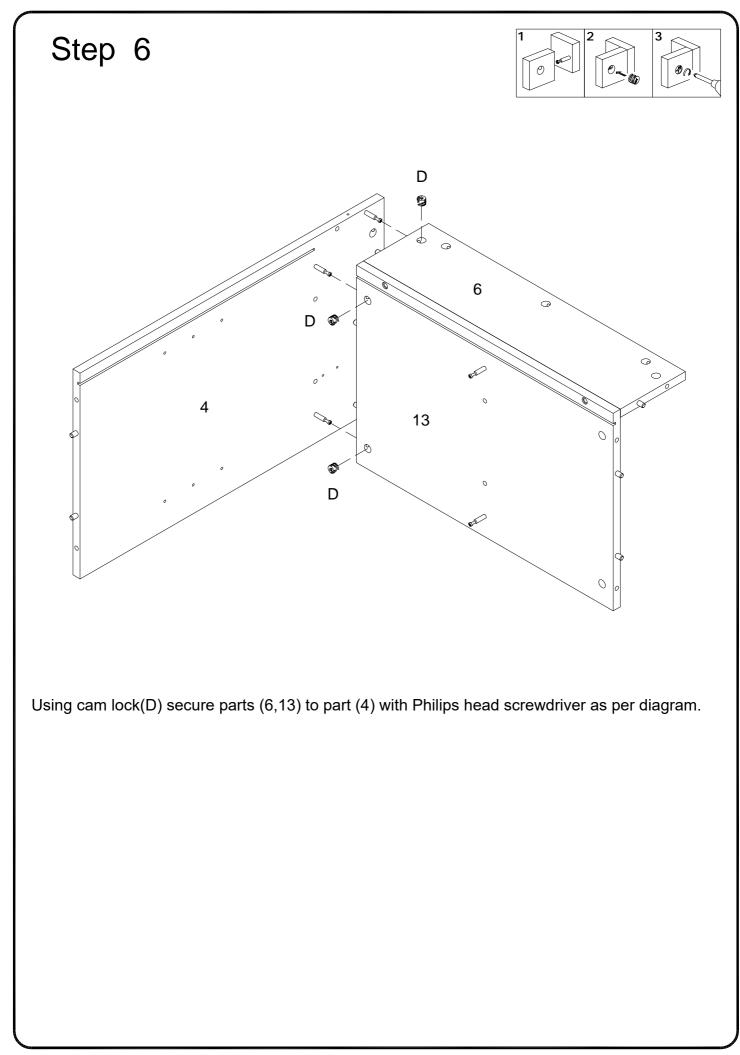

| 4  | pcs |
| V                                                                                                                                                                                              |                                                                                 |           | Glue tube         | 1  | рс  |
| Philips head screwdriver required for assembly<br>(not included)<br>The hardware quantities listed above are required for proper assembly.<br>Some extra hardware may also have been included. |                                                                                 |           |                   |    |     |





Insert wooden dowel (A) into parts (3,13), then secure cam bolt (C) into part (13) with Philips head screwdriver as per diagram.













Using cam lock (D) secure parts (2,3)to part (13) ,part (2) to part (6) with Philips head screwdriver as per diagram.



Using screw (Q) secure part (5) to part (2) with Philips head screwdriver as per diagram.











Using screw (K) secure plastic wedge (L) with Philips head screwdriver , then place sticker (E) cover the holes as per diagram.



Insert shelf support pin (P) into parts (2,3,4) as per diagram. Make sure you place the four shelf support pins (P) in the same level. So the shelf is not titled .Put part (12) into unit as per diagram. Tilt and rest the adjustable shelf(12) onto the shelf support pins .