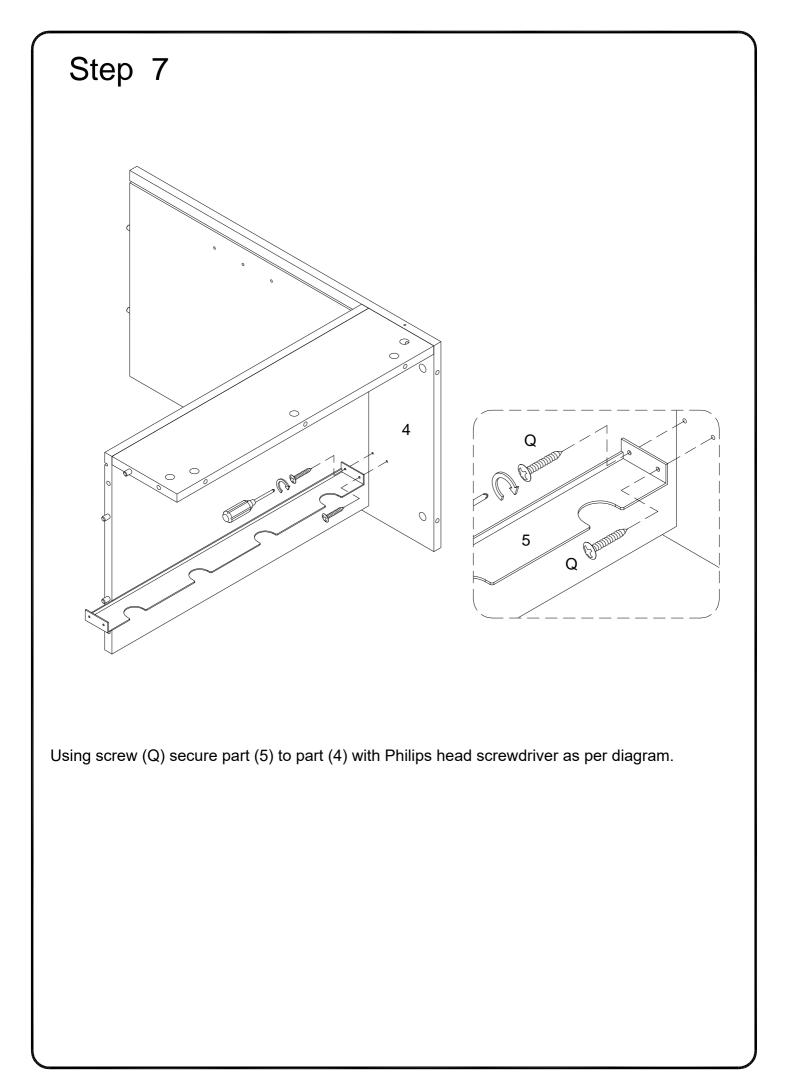

Using screw (Q) secure part (5) to part (2) with Philips head screwdriver as per diagram.

Using screw (K) secure plastic wedge (L) with Philips head screwdriver , then place sticker (E) cover the holes as per diagram.