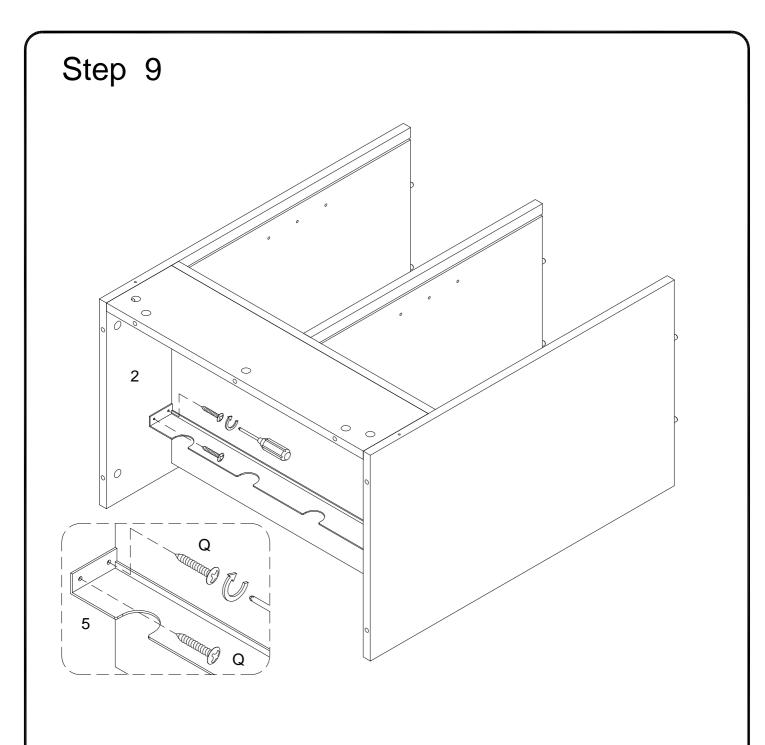

Using screw (Q) secure part (5) to part (2) with Philips head screwdriver as per diagram.

Using screw (K) secure plastic wedge (L) with Philips head screwdriver , then place sticker (E) cover the holes as per diagram.