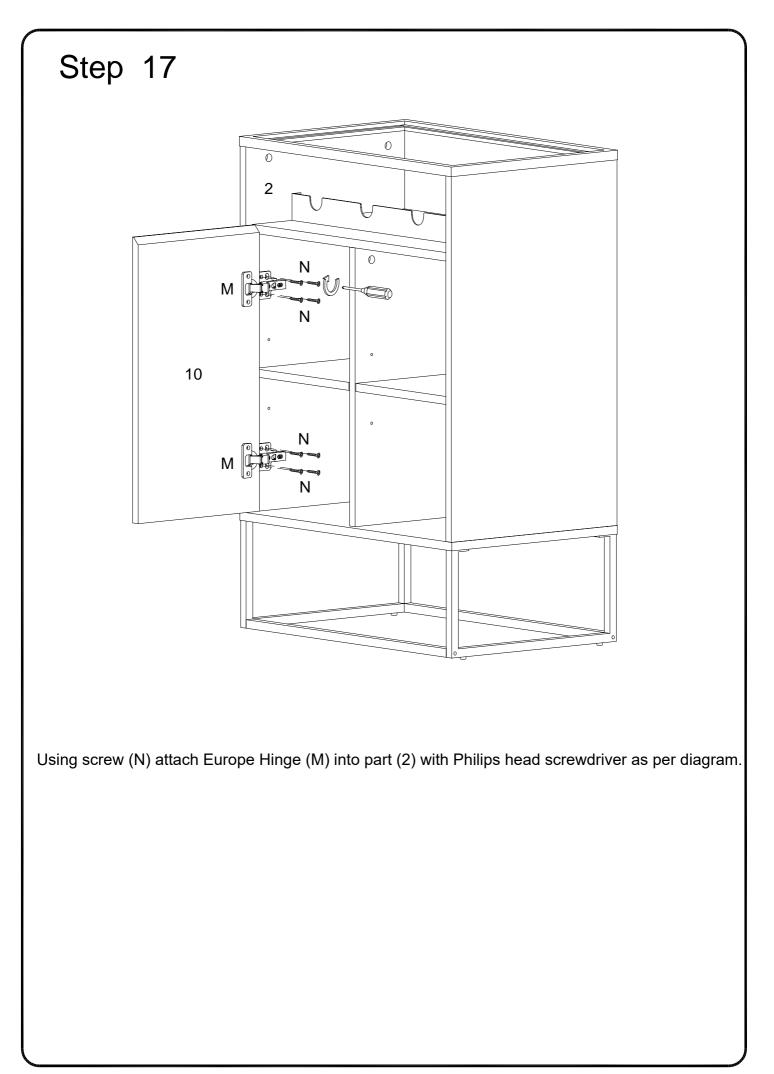

Insert wooden dowel (A) into parts (3,13), then secure cam bolt (C) into part (13) with Philips head screwdriver as per diagram.

Using cam lock (D) secure parts (2,3)to part (13) ,part (2) to part (6) with Philips head screwdriver as per diagram.