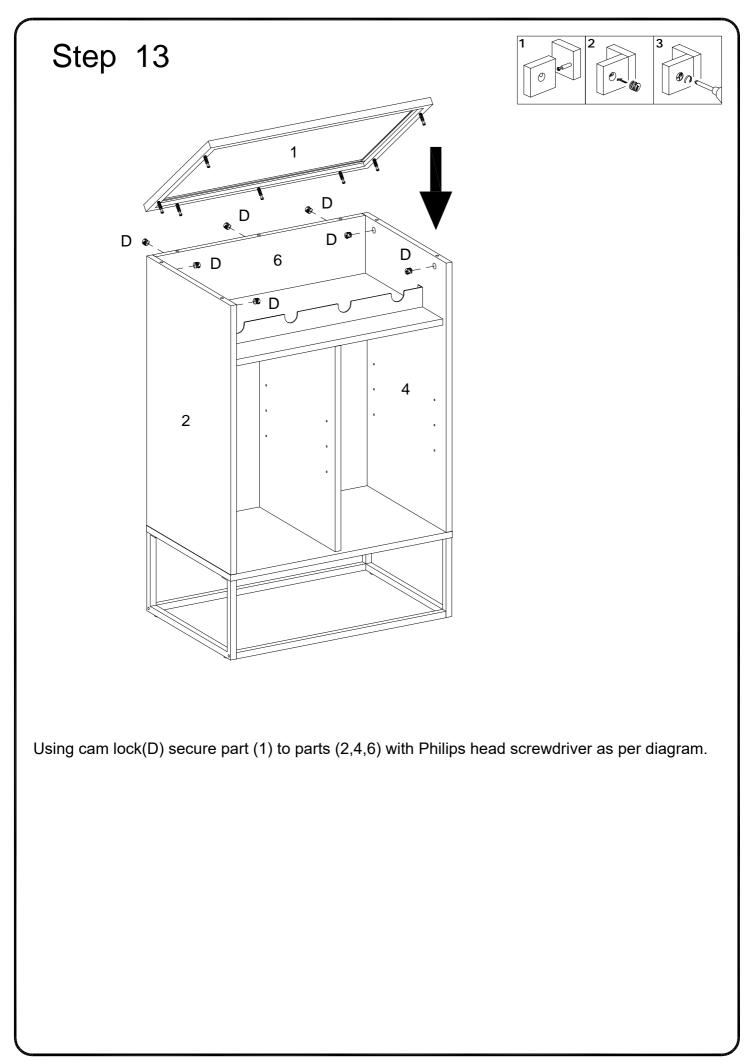

Insert wooden dowel (A) into parts (3,13), then secure cam bolt (C) into part (13) with Philips head screwdriver as per diagram.

Using cam lock (D) secure parts (2,3)to part (13) ,part (2) to part (6) with Philips head screwdriver as per diagram.