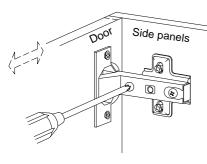

VI. A Phillips head screwdriver is required for the assembly of this product .

VII. Power tools should not be used to assemble this product .

VIII. Concealed hinges are three-way adjustable.

Horizontal by screw adjustment

In-and-Out by loosening the hinge-arm mounting screw or via cam adjustment

Vertical Via slots in the mounting plate or via cam adjustment

Copyright © 2020 by Walker Edison Furniture Co., LLC. All rights reserved.