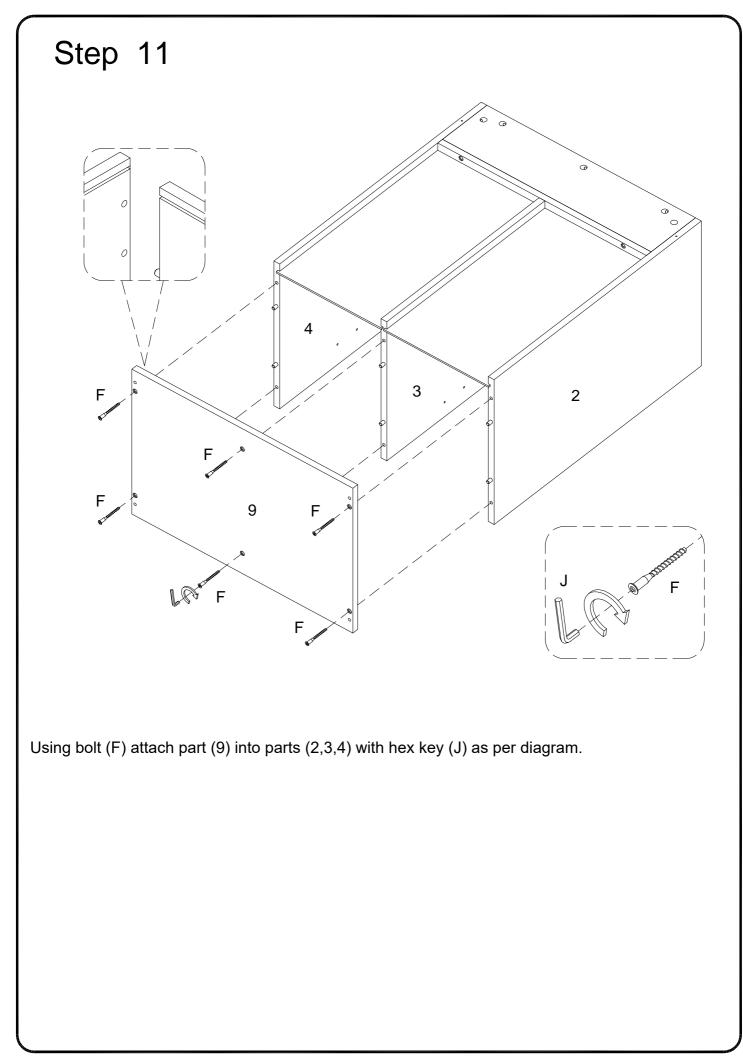

|           | Glue tube         | 1  | рс  |
| Philips head screwdriver required for assembly<br>(not included)<br>The hardware quantities listed above are required for proper assembly.<br>Some extra hardware may also have been included. |                                                                                 |           |                   |    |     |





Insert wooden dowel (A) into parts (3,13), then secure cam bolt (C) into part (13) with Philips head screwdriver as per diagram.













Using cam lock (D) secure parts (2,3)to part (13) ,part (2) to part (6) with Philips head screwdriver as per diagram.



Using screw (Q) secure part (5) to part (2) with Philips head screwdriver as per diagram.











Using screw (K) secure plastic wedge (L) with Philips head screwdriver , then place sticker (E) cover the holes as per diagram.



Insert shelf support pin (P) into parts (2,3,4) as per diagram. Make sure you place the four shelf support pins (P) in the same level. So the shelf is not titled .Put part (12) into unit as per diagram. Tilt and rest the adjustable shelf(12) onto the shelf support pins .