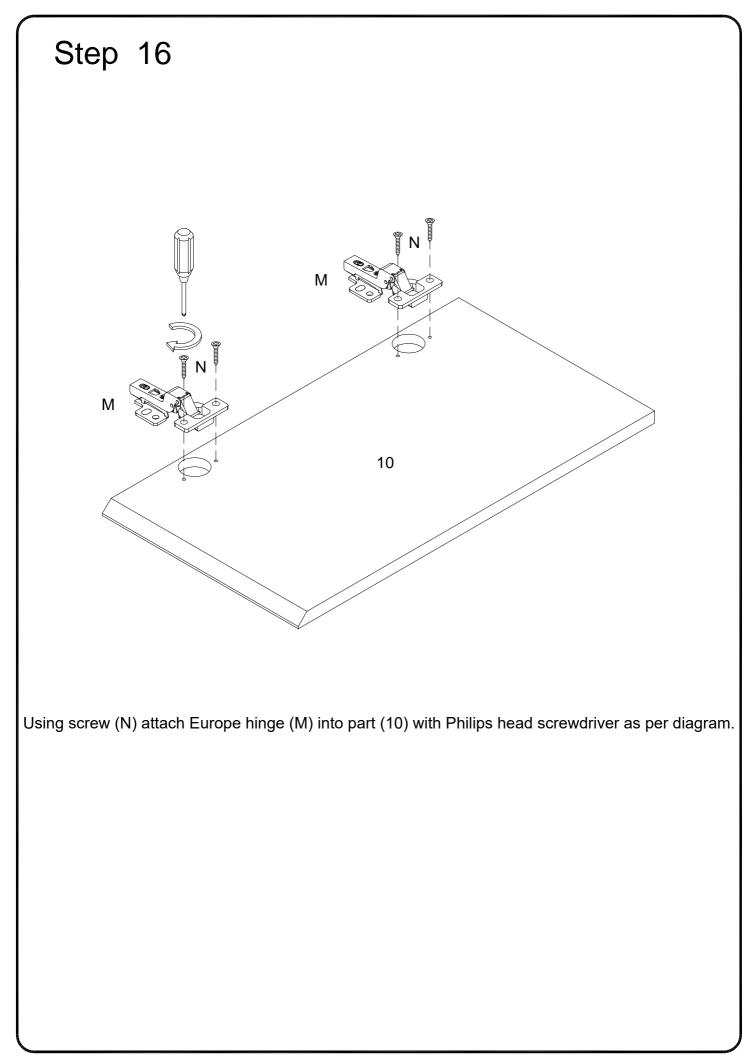

Insert wooden dowel (A) into parts (3,13), then secure cam bolt (C) into part (13) with Philips head screwdriver as per diagram.

Using cam lock (D) secure parts (2,3)to part (13) ,part (2) to part (6) with Philips head screwdriver as per diagram.