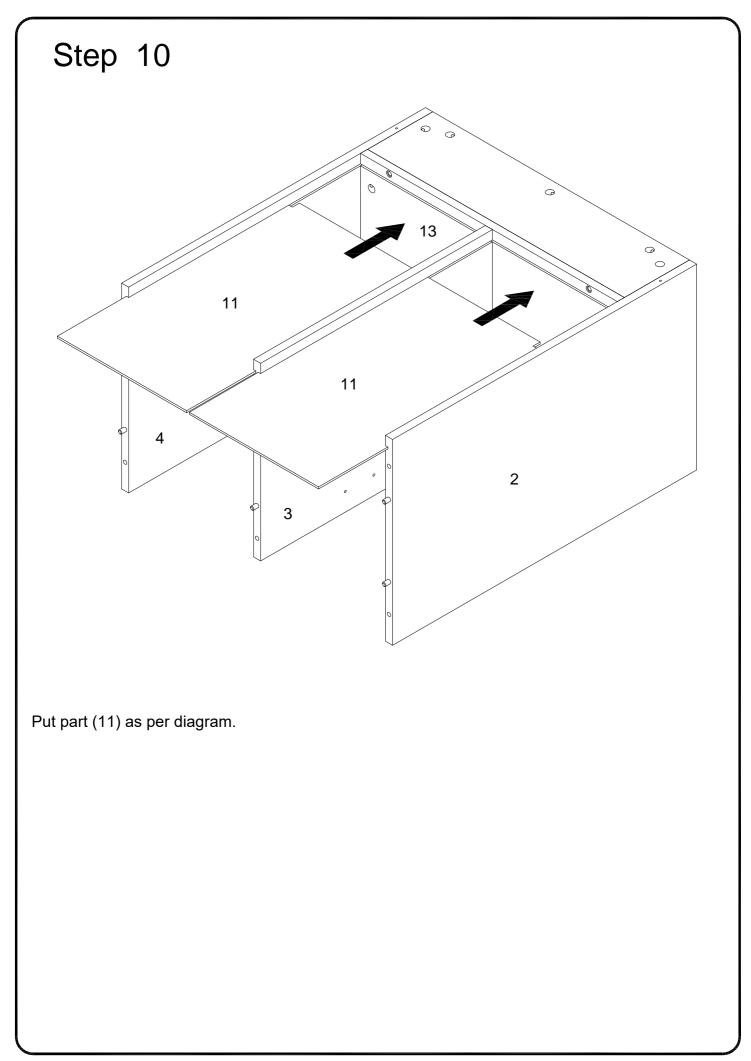

Insert shelf support pin (P) into parts (2,3,4) as per diagram. Make sure you place the four shelf support pins (P) in the same level. So the shelf is not titled .Put part (12) into unit as per diagram. Tilt and rest the adjustable shelf(12) onto the shelf support pins .