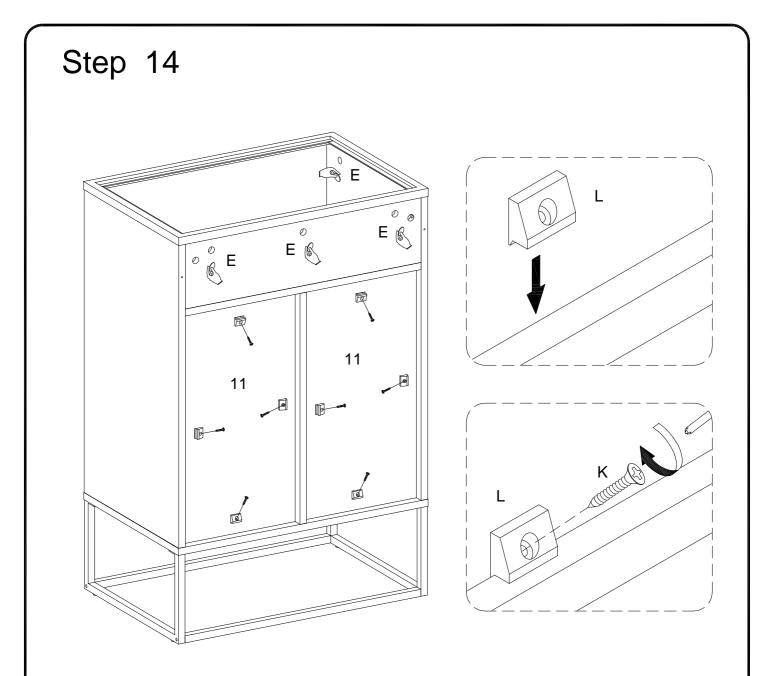

Using screw (Q) secure part (5) to part (2) with Philips head screwdriver as per diagram.

Using screw (K) secure plastic wedge (L) with Philips head screwdriver , then place sticker (E) cover the holes as per diagram.