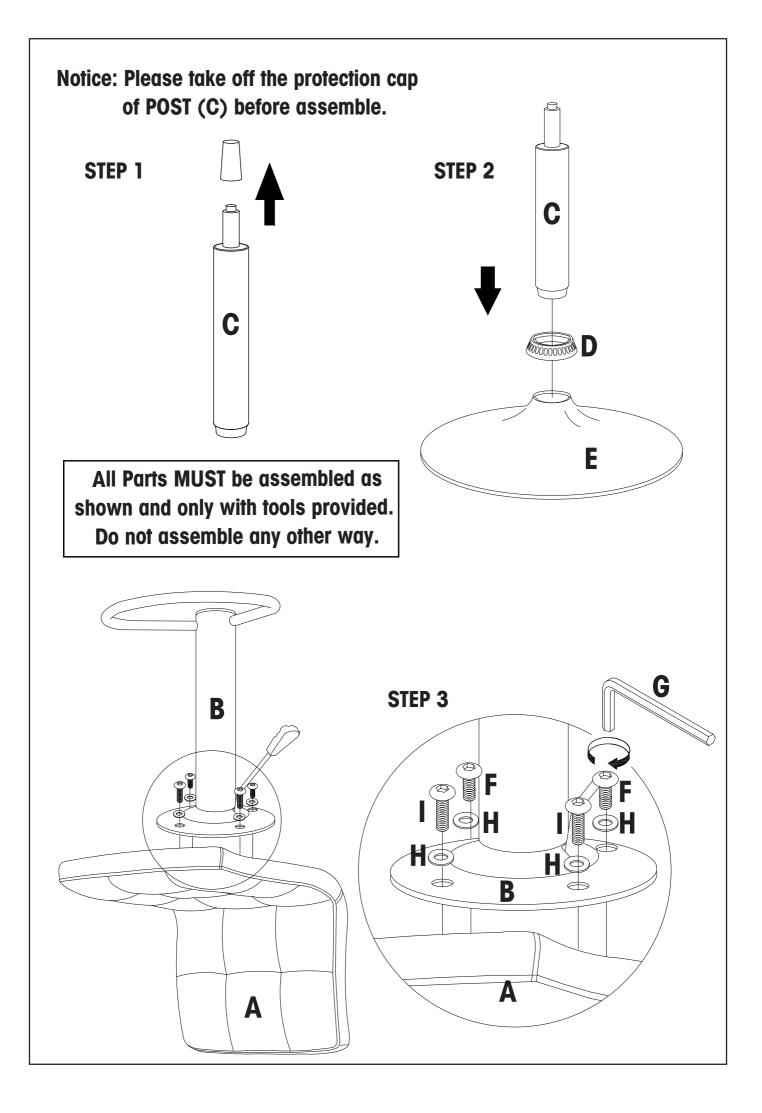

ATTENTION: SOME LETTERED PARTS LISTED ON THE INSTRUCTION SHEET MAY NOT BE IN PARTS BAG AS THEY MAY ALREADY BE ASSEMBLED. CAREFULLY CHECK PARTS AND PACKING MATERIALS PRIOR TO ORDERING REPLACEMENTS.

#### Tools Required for assembly: Allen Wrench (provided)

WARNING: DO NOT FULLY TIGHTEN SCREWS AND BOLTS UNTIL ALL PARTS HAVE BEEN ASSEMBLED PROPERLY. TO PREVENT SCRATCHING THE TOP SURFACE, ASSEMBLE PRODUCT ON A SMOOTH SURFACE. DO NOT OVER TIGHTEN SCREWS AND BOLTS.