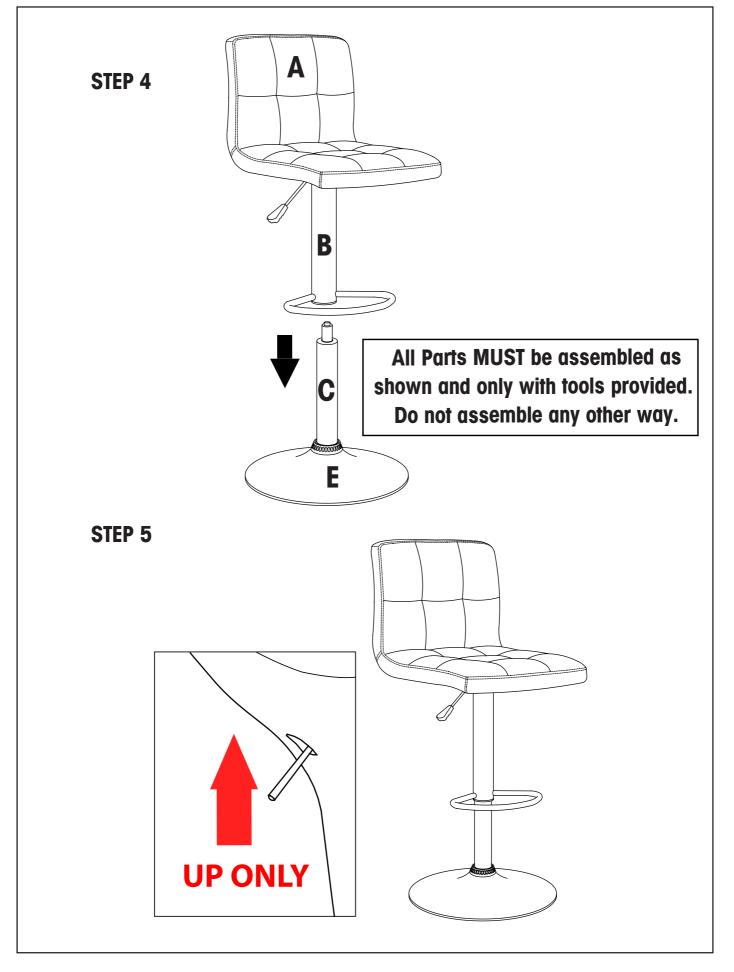

additional information may be requested to validate the claim. Product is not to be returned to the Powell Company under any circumstance unless authorized by the Powell Company or an authorized dealer or representative. Thank you.

ATTENTION: SOME LETTERED PARTS LISTED ON THE INSTRUCTION SHEET MAY NOT BE IN PARTS BAG AS THEY MAY ALREADY BE ASSEMBLED. CAREFULLY CHECK PARTS AND PACKING MATERIALS PRIOR TO ORDERING REPLACEMENTS.

#### Tools Required for assembly: Allen Wrench (provided)

WARNING: DO NOT FULLY TIGHTEN SCREWS AND BOLTS UNTIL ALL PARTS HAVE BEEN ASSEMBLED PROPERLY. TO PREVENT SCRATCHING THE TOP SURFACE, ASSEMBLE PRODUCT ON A SMOOTH SURFACE. DO NOT OVER TIGHTEN SCREWS AND BOLTS.



# PARTS

- (A) SEAT
- (B) UPPER POST
- (C) LOWER POST
- (D) THIMBLE
- (E) BASE



## HARDWARE







MODEL NO. 208-851 A RED QUILTED SEAT 211-851 A WHITE QUILTED SEAT 212-851 A BLACK QUILTED SEAT