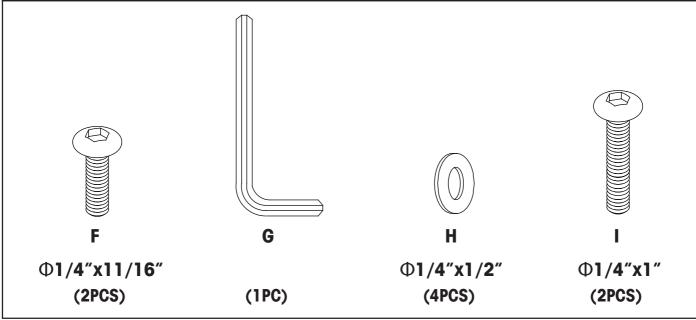

## HARDWARE

MODEL NO. 208-851 A RED QUILTED SEAT 211-851 A WHITE QUILTED SEAT 212-851 A BLACK QUILTED SEAT