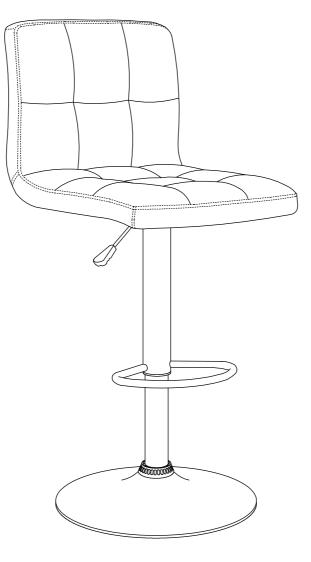

## ASSEMBLY INSTRUCTIONS (ZQF)

### MODEL NO. 208-851 A RED QUILTED SEAT 211-851 A WHITE QUILTED SEAT 212-851 A BLACK QUILTED SEAT

Made in China

Thank you for purchasing this Powell product. We want to make sure it is complete and to your satisfaction. Please check all packing material carefully for small parts which may have come loose inside the carton during shipment. Hardware can be identified by bright red packaging, Separate, identify, and count all parts and hardware to make sure they match with the illustrations herein and are all present. If any part(s) are missing or defective please contact Powell Customer Service. Contact information is given separately on parts request form. If you feel the item is defective beyond a resolution with part replacements, please return this product with your receipt to the place of purchase. If purchased from an internet retailer, please contact their customer service department. Photo's and additional information may be requested to validate the claim. Product is not to be returned to the Powell Company under any circumstance unless authorized by the Powell Company or an authorized dealer or representative. Thank you.