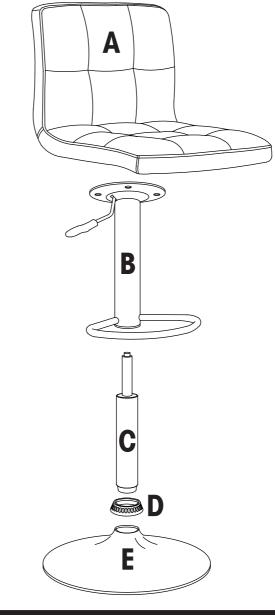

tment. Photo's and additional information may be requested to validate the claim. Product is not to be returned to the Powell Company under any circumstance unless authorized by the Powell Company or an authorized dealer or representative. Thank you.

ATTENTION: SOME LETTERED PARTS LISTED ON THE INSTRUCTION SHEET MAY NOT BE IN PARTS BAG AS THEY MAY ALREADY BE ASSEMBLED. CAREFULLY CHECK PARTS AND PACKING MATERIALS PRIOR TO ORDERING REPLACEMENTS.

#### Tools Required for assembly: Allen Wrench (provided)

WARNING: DO NOT FULLY TIGHTEN SCREWS AND BOLTS UNTIL ALL PARTS HAVE BEEN ASSEMBLED PROPERLY. TO PREVENT SCRATCHING THE TOP SURFACE, ASSEMBLE PRODUCT ON A SMOOTH SURFACE. DO NOT OVER TIGHTEN SCREWS AND BOLTS.



# PARTS

- (A) SEAT
- (B) UPPER POST
- (C) LOWER POST
- (D) THIMBLE
- (E) BASE



## HARDWARE







MODEL NO. 208-851 A RED QUILTED SEAT 211-851 A WHITE QUILTED SEAT 212-851 A BLACK QUILTED SEAT