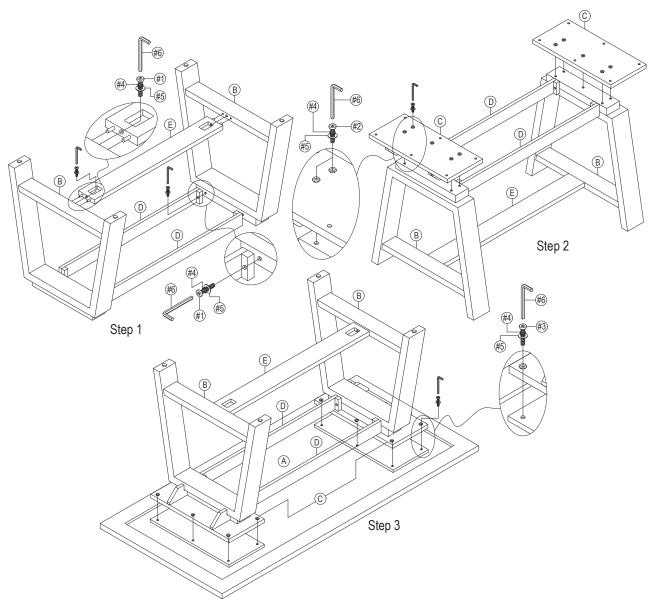

## **Assembly Instruction**

975-380 TABLE SKU #42019756

## Manufactured for Rooms To Go By SIEL

\*\*\*Caution: Please read all instruction carefully before starting the assembly process. These parts are cumbersome and heavy. Therefore, two people are recommended in order to prevent personal injury and ensure the parts are not damaged during the assembly.

| Code | Parts List       |                   |       |
|------|------------------|-------------------|-------|
| A    | TABLE TOP        | $\langle \rangle$ | 1 PC  |
| В    | LEG              | A                 | 2 PCS |
| С    | CONNECTING PALTE | (III)             | 2 PCS |
| D    | APRON            |                   | 2 PCS |
| E    | STRETCHER        |                   | 1 PC  |

| Step  | Code | Hardware List                     |   |        |  |
|-------|------|-----------------------------------|---|--------|--|
| 1     | #1   | Allen Bolt - Ø5/16" X 18 X 2"     |   | 6 PCS  |  |
|       | #4   | Lock Washer - Ø5/16"              | 0 | 6 PCS  |  |
|       | #5   | Flat Washer - Ø5/16" X 7/8"       | 0 | 6 PCS  |  |
| 2     | #2   | Allen Bolt - Ø5/16" X 18 X 1-1/2" | 0 | 10 PCS |  |
|       | #4   | Lock Washer - Ø5/16"              | 0 | 10 PCS |  |
|       | #5   | Flat Washer - Ø5/16" X 7/8"       | 0 | 10 PCS |  |
| 3     | #3   | Allen Bolt - Ø5/16" X 18 X 1-1/4" | 0 | 12 PCS |  |
|       | #4   | Lock Washer - Ø5/16"              | 0 | 12 PCS |  |
|       | #5   | Flat Washer - Ø5/16" X 7/8"       | 0 | 12 PCS |  |
| 1+2+3 | #6   | Allen Wrench - 5mm                |   | 1 PC   |  |