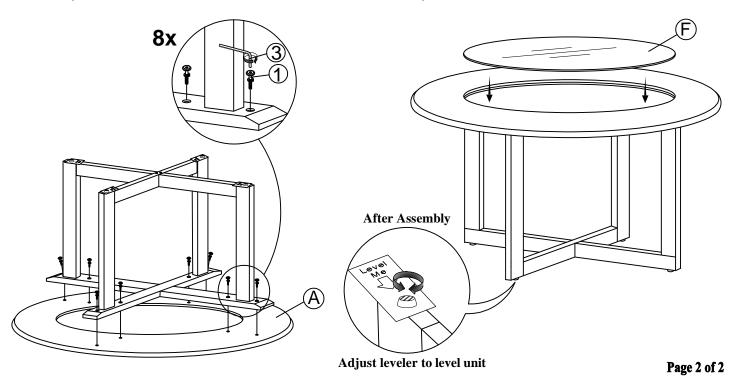

### STEP 3

Assembly TABLE BASE to TABLE TOP.

Assembly the TABLE SUPPORT to TABLE LEG.

## STEP 4

Finally, insert the GLASS to TABLE TOP.

#### Note:

To ensure that the table is level, assemble the table on flat & soft surface. DO NOT tighten all the screw & bolts until the table been adjust & level all the leg so that they do not wobble. Once adjusted then only tighten all the screw.