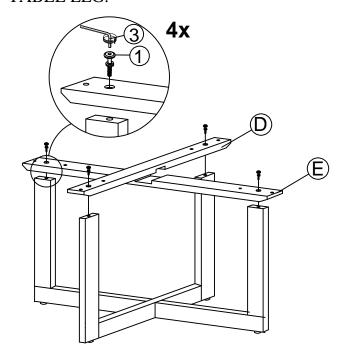

### STEP 3

Assembly TABLE BASE to TABLE TOP.

Assembly the TABLE SUPPORT to TABLE LEG.