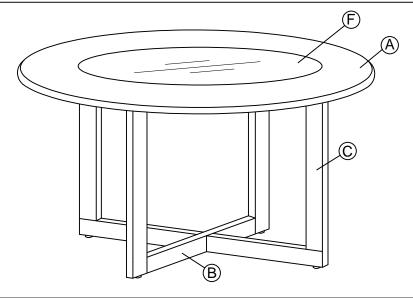

|               | No. | Description                   | Dimension                                                      |  | Picture | Qty    |
|---------------|-----|-------------------------------|----------------------------------------------------------------|--|---------|--------|
| Hardware List | 1   | JCBB M8                       | 8 x P1.0 x 30mm<br>M8 x 14mm<br>6 x P1.0 x 50mm<br>M6 x 12.5mm |  |         | 12 Pcs |
|               |     | Spring Washer                 |                                                                |  |         | 12 Pcs |
|               | 2   | JCBC M6                       |                                                                |  |         | 2 Pcs  |
|               |     | Spring Washer                 |                                                                |  |         | 2 Pcs  |
|               | 3   | Allen Wrench M4               | 4 x 58mm                                                       |  |         | 1 Pc   |
|               | No. | Description                   |                                                                |  | Picture | Qty    |
| Parts List    | A   | Table Top                     |                                                                |  |         | 1 Pc   |
|               | В   | Table Leg Upper               |                                                                |  |         | 1 Pc   |
|               | С   | Table Leg Lower               |                                                                |  |         | 1 Pc   |
|               | D   | Mounting Support Upper        |                                                                |  |         | 1 Pc   |
|               | E   | <b>Mounting Support Lower</b> |                                                                |  |         | 1 Pc   |
|               | F   | Glass                         |                                                                |  |         | 1 Pc   |