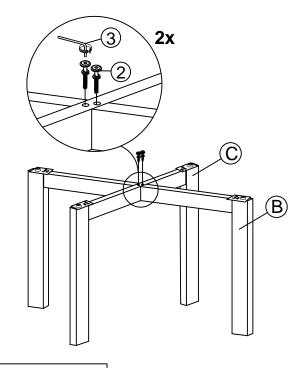

|  |         | 1 Pc   |
|               | С   | Table Leg Lower               |                                                                |  |         | 1 Pc   |
|               | D   | Mounting Support Upper        |                                                                |  |         | 1 Pc   |
|               | E   | <b>Mounting Support Lower</b> |                                                                |  |         | 1 Pc   |
|               | F   | Glass                         |                                                                |  |         | 1 Pc   |



Page 1 of 2

**Hardware Pack Location(s):** 

ROUND TABLE, SKU# 42020381

**Version # - 14 July 2023** 

## **Assembly Step**

## STEP 1

Assembly the TABLE LEG by Jcbc as illustration shown.



### STEP 3

Assembly TABLE BASE to TABLE TOP.



Assembly the TABLE SUPPORT to TABLE LEG.



## STEP 4

Finally, insert the GLASS to TABLE TOP.



#### Note:

To ensure that the table is level, assemble the table on flat & soft surface. DO NOT tighten all the screw & bolts until the table been adjust & level all the leg so that they do not wobble. Once adjusted then only tighten all the screw.