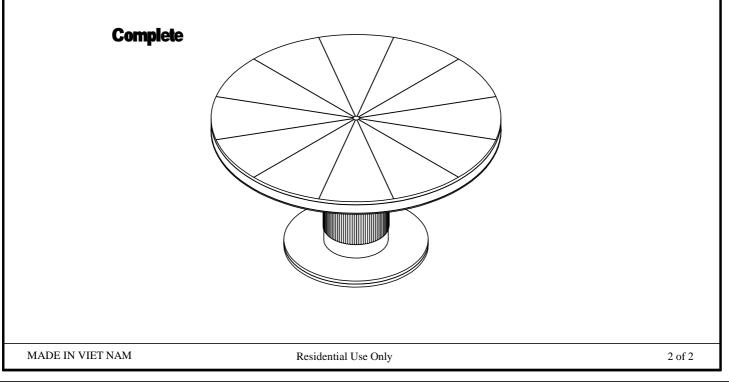

ssembly process. These parts are cumbersome and heavy Therefore, two people are recommended in order to prevent personal injury and ensure the parts are not damaged during the assembly \*\*\* Remark: DO NOT fully tighten all bolts until assembly is completed.







# **ASSEMBLY INSTRUCTION**

PULA: 3380-230 ROUND TABLE BASE PULA: 3380-231 ROUND TABLE TOP SKU: 42233801 SKU: 42333803

### This product is manufactured by PULA for Rooms To Go

\*\*\* Caution: Please read all instructions carefully before starting the assembly process. These parts are cumbersome and heavy Therefore, two people are recommended in order to prevent personal injury and ensure the parts are not damaged during the assembly \*\*\* Remark: DO NOT fully tighten all bolts until assembly is completed.

### **STEP 4**