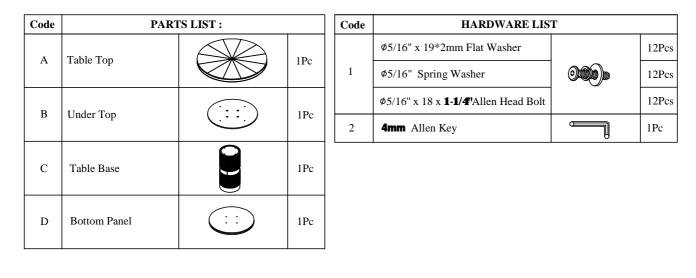

## **ASSEMBLY INSTRUCTION**

PULA: 3380-230 ROUND TABLE BASE PULA: 3380-231 ROUND TABLE TOP SKU: 42233801 SKU: 42333803

### This product is manufactured by PULA for Rooms To Go

\*\*\* Caution: Please read all instructions carefully before starting the assembly process. These parts are cumbersome and heavy Therefore, two people are recommended in order to prevent personal injury and ensure the parts are not damaged during the assembly \*\*\* Remark: DO NOT fully tighten all bolts until assembly is completed.