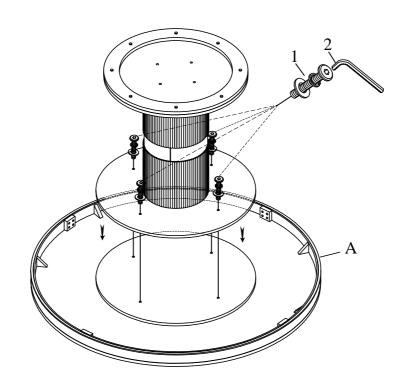

assembly process. These parts are cumbersome and heavy Therefore, two people are recommended in order to prevent personal injury and ensure the parts are not damaged during the assembly \*\*\* Remark: DO NOT fully tighten all bolts until assembly is completed.







# **ASSEMBLY INSTRUCTION**

PULA: 3380-230 ROUND TABLE BASE PULA: 3380-231 ROUND TABLE TOP SKU: 42233801 SKU: 42333803

### This product is manufactured by PULA for Rooms To Go

\*\*\* Caution: Please read all instructions carefully before starting the assembly process. These parts are cumbersome and heavy Therefore, two people are recommended in order to prevent personal injury and ensure the parts are not damaged during the assembly \*\*\* Remark: DO NOT fully tighten all bolts until assembly is completed.

### **STEP 4**