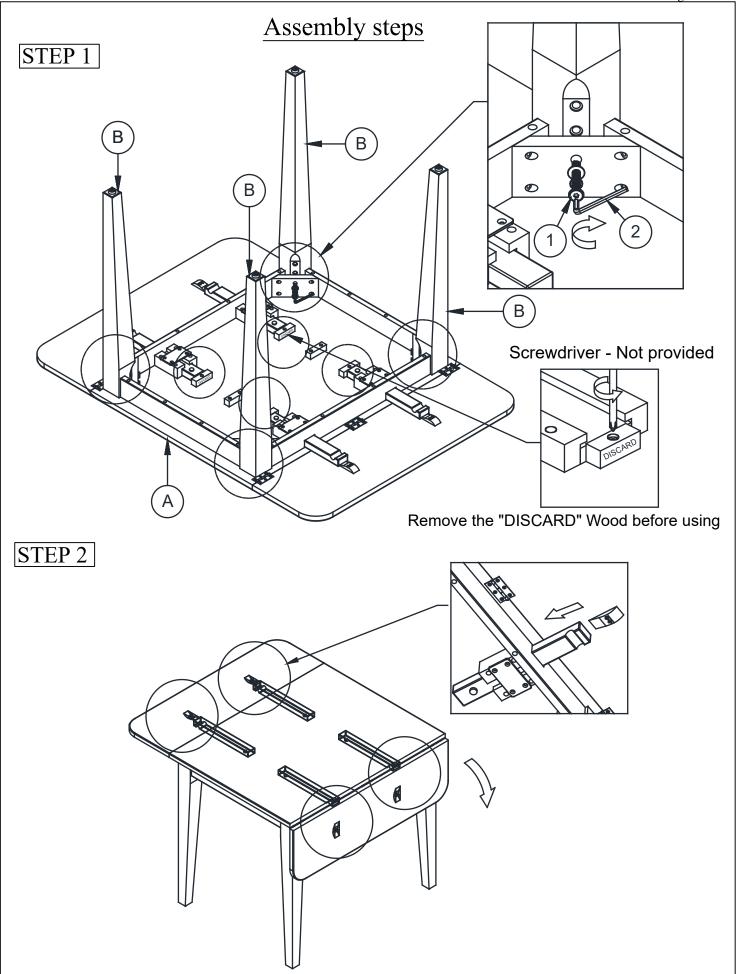

## NOTE:

Make sure this product assemble on the flat and soft surface. Follow the instructions. Tighten all the nuts, bolts or screws firmly and make sure this product does not wobble before use.