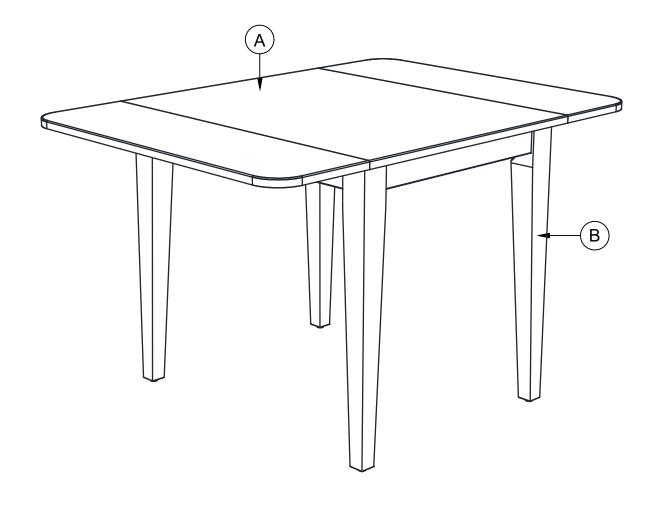

|               | No. | Picture         | Description           | Dimension       | Qty   |
|---------------|-----|-----------------|-----------------------|-----------------|-------|
| Hardware List | 1   |                 | JCBC (M8) with washer | 8 x P1.0 x 60mm | 8 Pcs |
|               | 2   |                 | Allen Key             | M5              | 1 Pc  |
|               |     |                 |                       |                 |       |
|               |     |                 |                       |                 |       |
|               |     |                 |                       |                 |       |
|               | No. | No. Description |                       |                 | Qty   |
| Parts List    | A   | Table Top       |                       |                 | 1 Pc  |
|               | В   | Table Legs      |                       |                 | 4 Pcs |

PARTS DETAIL