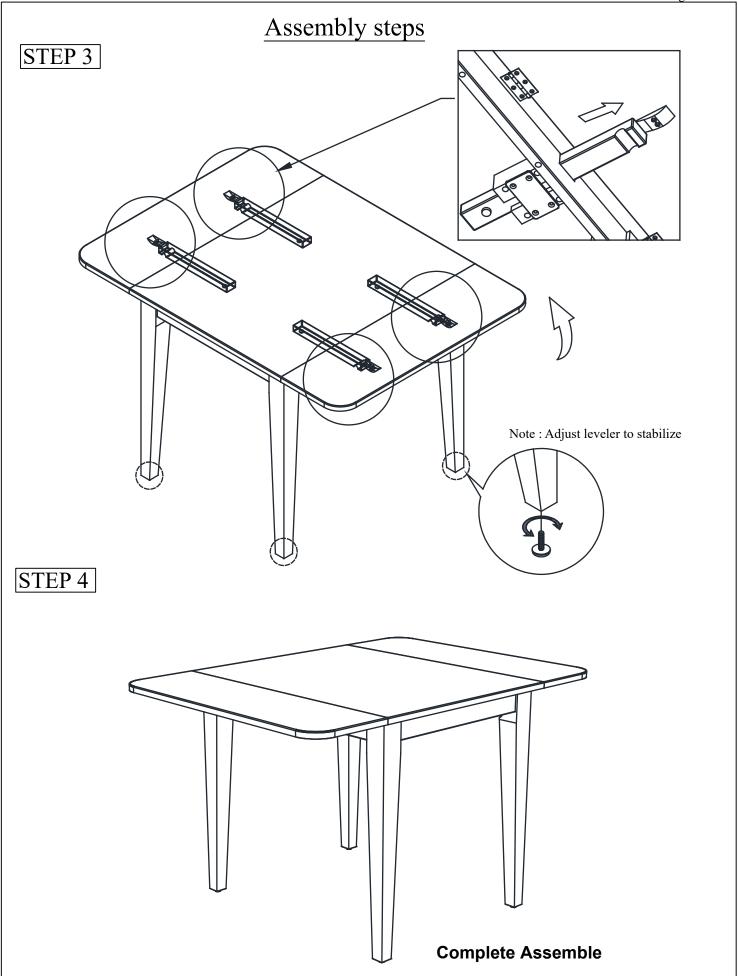

## NOTE:

Make sure this product assemble on the flat and soft surface. Follow the instructions. Tighten all the nuts, bolts or screws firmly and make sure this product does not wobble before use.