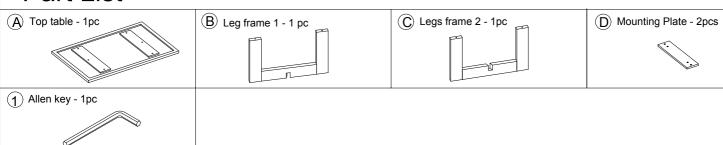

## **Assembly Instructions**

TEAE 120B-RECT RECTANGULAR DINING HEIGHT TABLE - SKU# 42101206 TEAE 160G-RECT RECTANGULAR DINING HEIGHT TABLE - SKU# 42101600

Version 1.0 2024/08/03



Thanks for purchasing this quality product. Be sure to check all packing materials carefully for small parts, which may have come loose inside the carton during shipment. Identify and count all parts and compare with the Hardware List below.

### **Part List**



#### STEP 1

4mm





Manufactured By TEAE For Rooms To Go

## **Assembly Instructions**

TEAE 120B-RECT RECTANGULAR DINING HEIGHT TABLE - SKU# 42101206 TEAE 160G-RECT RECTANGULAR DINING HEIGHT TABLE - SKU# 42101600

Version 1.0 2024/08/03



### STEP 3





# **Assembly Instructions**

TEAE 120B-RECT RECTANGULAR DINING HEIGHT TABLE - SKU# 42101206 TEAE 160G-RECT RECTANGULAR DINING HEIGHT TABLE - SKU# 42101600

Version 1.0 2024/08/03

#### STEP 4