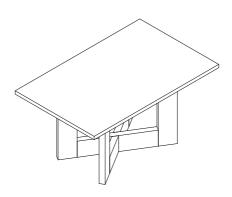

## **Assembly Instructions**

TEAE 120B-RECT RECTANGULAR DINING HEIGHT TABLE - SKU# 42101206 TEAE 160G-RECT RECTANGULAR DINING HEIGHT TABLE - SKU# 42101600

Version 1.0 2024/08/03

Thanks for purchasing this quality product. Be sure to check all packing materials carefully for small parts, which may have come loose inside the carton during shipment. Identify and count all parts and compare with the Hardware List below.