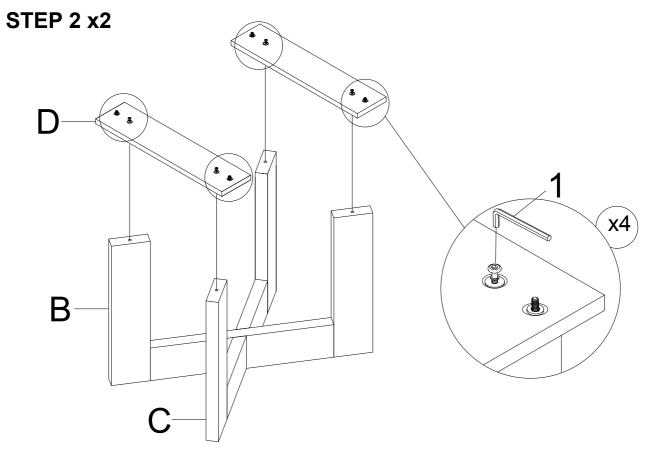

## **Assembly Instructions**

TEAE 120B-RECT RECTANGULAR DINING HEIGHT TABLE - SKU# 42101206 TEAE 160G-RECT RECTANGULAR DINING HEIGHT TABLE - SKU# 42101600

Version 1.0 2024/08/03



Thanks for purchasing this quality product. Be sure to check all packing materials carefully for small parts, which may have come loose inside the carton during shipment. Identify and count all parts and compare with the Hardware List below.

### **Part List**



#### STEP 1

4mm





Manufactured By TEAE For Rooms To Go

## **Assembly Instructions**

TEAE 120B-RECT RECTANGULAR DINING HEIGHT TABLE - SKU# 42101206 TEAE 160G-RECT RECTANGULAR DINING HEIGHT TABLE - SKU# 42101600

Version 1.0 2024/08/03



### STEP 3





# **Assembly Instructions**

TEAE 120B-RECT RECTANGULAR DINING HEIGHT TABLE - SKU# 42101206 TEAE 160G-RECT RECTANGULAR DINING HEIGHT TABLE - SKU# 42101600

Version 1.0 2024/08/03

#### STEP 4