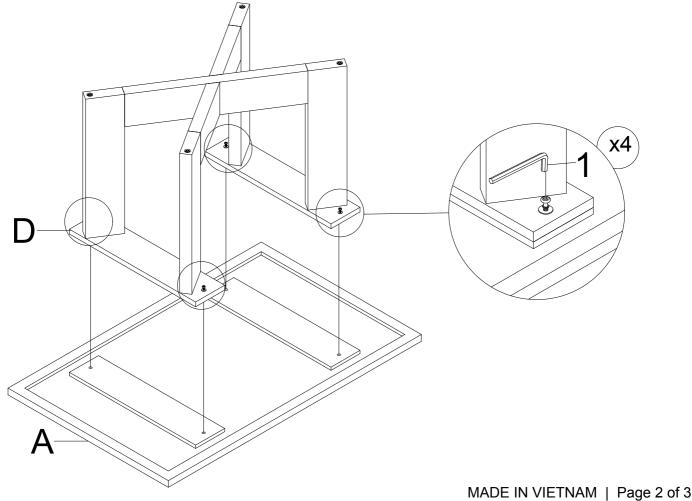

## **Assembly Instructions**

TEAE 120B-RECT RECTANGULAR DINING HEIGHT TABLE - SKU# 42101206 TEAE 160G-RECT RECTANGULAR DINING HEIGHT TABLE - SKU# 42101600

Version 1.0 2024/08/03



Thanks for purchasing this quality product. Be sure to check all packing materials carefully for small parts, which may have come loose inside the carton during shipment. Identify and count all parts and compare with the Hardware List below.

### **Part List**



#### STEP 1

4mm





Manufactured By TEAE For Rooms To Go

## **Assembly Instructions**

TEAE 120B-RECT RECTANGULAR DINING HEIGHT TABLE - SKU# 42101206 TEAE 160G-RECT RECTANGULAR DINING HEIGHT TABLE - SKU# 42101600

Version 1.0 2024/08/03



### STEP 3





# **Assembly Instructions**

TEAE 120B-RECT RECTANGULAR DINING HEIGHT TABLE - SKU# 42101206 TEAE 160G-RECT RECTANGULAR DINING HEIGHT TABLE - SKU# 42101600

Version 1.0 2024/08/03

#### STEP 4