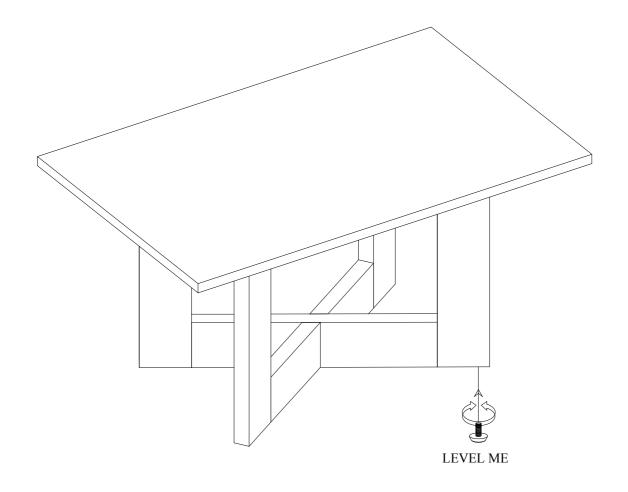

60G-RECT RECTANGULAR DINING HEIGHT TABLE - SKU# 42101600

Version 1.0 2024/08/03



Thanks for purchasing this quality product. Be sure to check all packing materials carefully for small parts, which may have come loose inside the carton during shipment. Identify and count all parts and compare with the Hardware List below.

### **Part List**



#### STEP 1

4mm





Manufactured By TEAE For Rooms To Go

## **Assembly Instructions**

TEAE 120B-RECT RECTANGULAR DINING HEIGHT TABLE - SKU# 42101206 TEAE 160G-RECT RECTANGULAR DINING HEIGHT TABLE - SKU# 42101600

Version 1.0 2024/08/03



### STEP 3





# **Assembly Instructions**

TEAE 120B-RECT RECTANGULAR DINING HEIGHT TABLE - SKU# 42101206 TEAE 160G-RECT RECTANGULAR DINING HEIGHT TABLE - SKU# 42101600

Version 1.0 2024/08/03

#### STEP 4