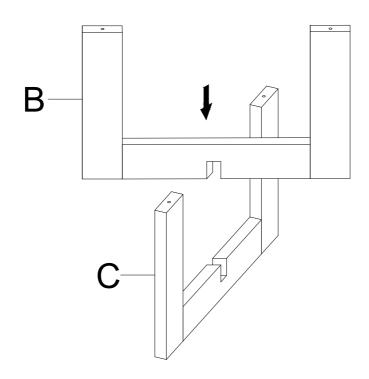

## **Assembly Instructions**

TEAE 120B-RECT RECTANGULAR DINING HEIGHT TABLE - SKU# 42101206 TEAE 160G-RECT RECTANGULAR DINING HEIGHT TABLE - SKU# 42101600

Version 1.0 2024/08/03



Thanks for purchasing this quality product. Be sure to check all packing materials carefully for small parts, which may have come loose inside the carton during shipment. Identify and count all parts and compare with the Hardware List below.

### **Part List**



#### STEP 1

4mm





Manufactured By TEAE For Rooms To Go

## **Assembly Instructions**

TEAE 120B-RECT RECTANGULAR DINING HEIGHT TABLE - SKU# 42101206 TEAE 160G-RECT RECTANGULAR DINING HEIGHT TABLE - SKU# 42101600

Version 1.0 2024/08/03



### STEP 3





# **Assembly Instructions**

TEAE 120B-RECT RECTANGULAR DINING HEIGHT TABLE - SKU# 42101206 TEAE 160G-RECT RECTANGULAR DINING HEIGHT TABLE - SKU# 42101600

Version 1.0 2024/08/03

#### STEP 4