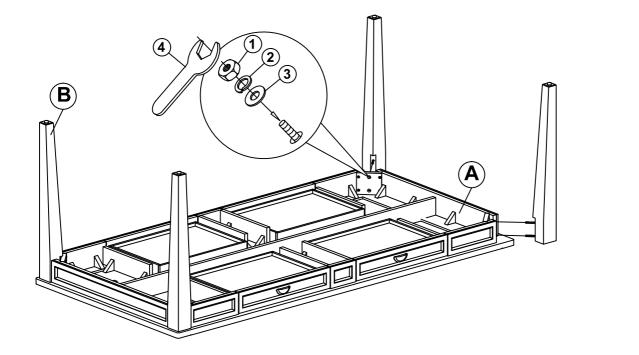

## SSIC SKU# 42114001

LEG TABLE

**400T** 

Thank you for purchasing this quality product. Be sure to check all packing materiak carefully for small parts, wich may have come loose inside the carton during shipment. Identify anh count all parts anh compare with the part list below.

| No. | Parts List |           |   |
|-----|------------|-----------|---|
| A   |            | Table Top | 1 |
| В   | ®          | Table Leg | 4 |

| No. | Hardware List |                         |   |
|-----|---------------|-------------------------|---|
| 1   | Ø             | Hex Nut Ø5/16" x 12mm   | 8 |
| 2   | Q             | Lock Washer Ø5/16 *8mm  | 8 |
| 3   | 0             | Flat Washer Ø5/16 *19mm | 8 |
| 4   | Ŋ             | Wrench 12mm             | 1 |