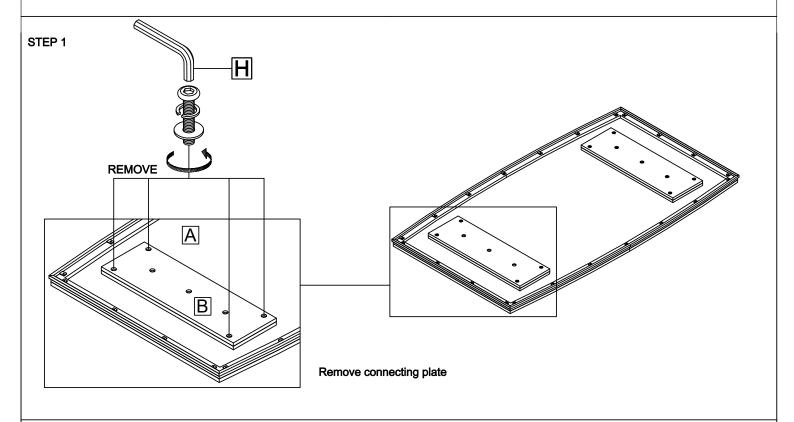

| Code | PARTS LIST       |  |      |  |  |
|------|------------------|--|------|--|--|
| A    | Table Top        |  | 1Pc  |  |  |
| В    | Connecting Plate |  | 2Pcs |  |  |
| С    | Table Base       |  | 2Pcs |  |  |
| D    | Connecting Leg 1 |  | 1Pc  |  |  |
| Е    | Connecting Leg 2 |  | 2Pcs |  |  |

| Step    | Code | Hardware List               |     |      |
|---------|------|-----------------------------|-----|------|
| 3       | F    | Allen Bolt - Ø1/4x20x38mm   | 2-0 | 6Pcs |
|         |      | Flat washer - Ø1/4x19x1.5mm |     | 6Pcs |
|         |      | Lock washer - Ø1/4          |     | 6Pcs |
| 2       | G    | Allen Bolt - Ø1/4x20x64mm   |     | 4Pcs |
|         |      | Flat washer - Ø1/4x19x1.5mm |     | 4Pcs |
|         |      | Lock washer - Ø1/4          |     | 4Pcs |
| 1-2-3-4 | Н    | Allen Key - 4mm             |     | 1Pc  |