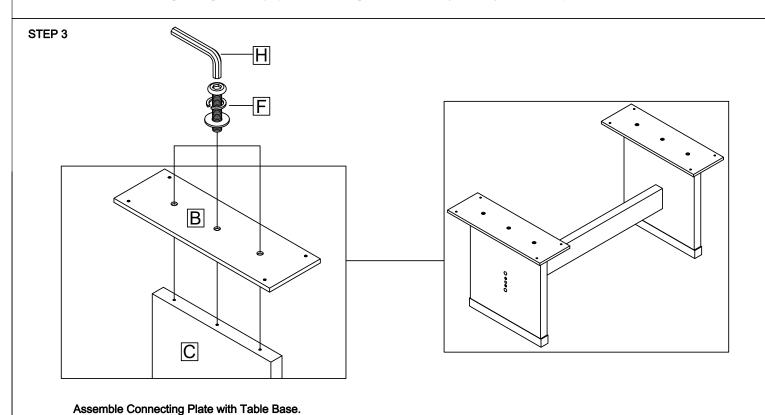

| Code | PARTS LIST       |  |      |  |  |
|------|------------------|--|------|--|--|
| A    | Table Top        |  | 1Pc  |  |  |
| В    | Connecting Plate |  | 2Pcs |  |  |
| С    | Table Base       |  | 2Pcs |  |  |
| D    | Connecting Leg 1 |  | 1Pc  |  |  |
| Е    | Connecting Leg 2 |  | 2Pcs |  |  |

| Step    | Code | Hardware List               |     |      |
|---------|------|-----------------------------|-----|------|
| 3       | F    | Allen Bolt - Ø1/4x20x38mm   | 2-0 | 6Pcs |
|         |      | Flat washer - Ø1/4x19x1.5mm |     | 6Pcs |
|         |      | Lock washer - Ø1/4          |     | 6Pcs |
| 2       | G    | Allen Bolt - Ø1/4x20x64mm   |     | 4Pcs |
|         |      | Flat washer - Ø1/4x19x1.5mm |     | 4Pcs |
|         |      | Lock washer - Ø1/4          |     | 4Pcs |
| 1-2-3-4 | Н    | Allen Key - 4mm             |     | 1Pc  |