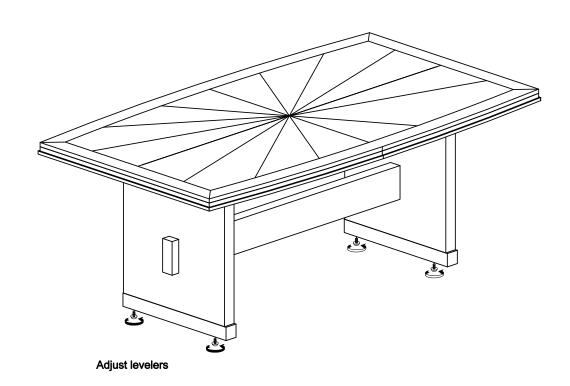

\*\*Caution: Please read all instructions carefully before starting the assembly process. These parts are cumbersome and heavy. Therefore, two people are recommended in order to prevent personal injury and insure the parts are not damaged during the assembley







MADE IN VIETNAM 2 OF 3

# ROOMS TO GO

Manufactured for Rooms to Go

### **Assembly Instruction**

HMIS 1823-21 Brow Rect PRL Table HMIS 1825-21 White Rect PRL Table

SKU # 42118237 SKU # 42118251

\*\*\*Caution: Please read all instructions carefully before starting the assembly process. These parts are cumbersome and heavy. Therefore, two people are recommended in order to prevent personal injury and insure the parts are not damaged during the assembley

#### STEP 5



Assemble Connecting Leg 2 with Table Base.

#### STEP 6



MADE IN VIETNAM 3 OF 3