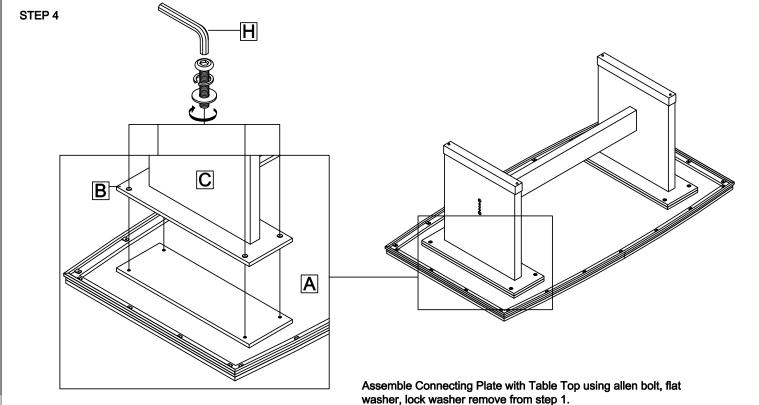

| Code | PARTS LIST       |  |      |  |  |
|------|------------------|--|------|--|--|
| A    | Table Top        |  | 1Pc  |  |  |
| В    | Connecting Plate |  | 2Pcs |  |  |
| С    | Table Base       |  | 2Pcs |  |  |
| D    | Connecting Leg 1 |  | 1Pc  |  |  |
| Е    | Connecting Leg 2 |  | 2Pcs |  |  |

| Step    | Code | Hardware List               |     |      |
|---------|------|-----------------------------|-----|------|
| 3       | F    | Allen Bolt - Ø1/4x20x38mm   | 2-0 | 6Pcs |
|         |      | Flat washer - Ø1/4x19x1.5mm |     | 6Pcs |
|         |      | Lock washer - Ø1/4          |     | 6Pcs |
| 2       | G    | Allen Bolt - Ø1/4x20x64mm   |     | 4Pcs |
|         |      | Flat washer - Ø1/4x19x1.5mm |     | 4Pcs |
|         |      | Lock washer - Ø1/4          |     | 4Pcs |
| 1-2-3-4 | Н    | Allen Key - 4mm             |     | 1Pc  |