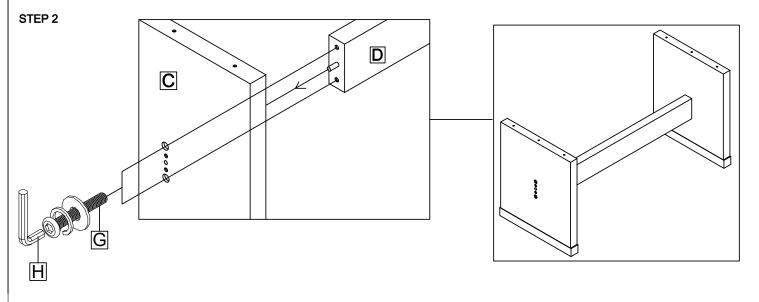

| Code | PARTS LIST       |  |      |  |  |
|------|------------------|--|------|--|--|
| A    | Table Top        |  | 1Pc  |  |  |
| В    | Connecting Plate |  | 2Pcs |  |  |
| С    | Table Base       |  | 2Pcs |  |  |
| D    | Connecting Leg 1 |  | 1Pc  |  |  |
| Е    | Connecting Leg 2 |  | 2Pcs |  |  |

| Step    | Code | Hardware List               |     |      |
|---------|------|-----------------------------|-----|------|
| 3       | F    | Allen Bolt - Ø1/4x20x38mm   | 2-0 | 6Pcs |
|         |      | Flat washer - Ø1/4x19x1.5mm |     | 6Pcs |
|         |      | Lock washer - Ø1/4          |     | 6Pcs |
| 2       | G    | Allen Bolt - Ø1/4x20x64mm   |     | 4Pcs |
|         |      | Flat washer - Ø1/4x19x1.5mm |     | 4Pcs |
|         |      | Lock washer - Ø1/4          |     | 4Pcs |
| 1-2-3-4 | Н    | Allen Key - 4mm             |     | 1Pc  |

Assemble Table Base with Connecting Leg 1.

MADE IN VIETNAM 1 OF 3