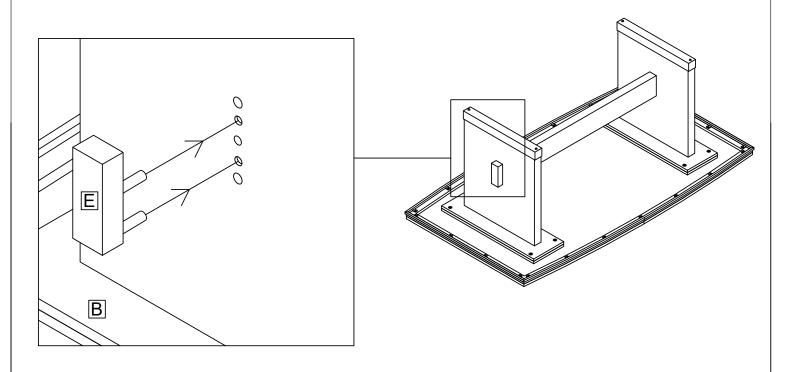

Assemble Table Base with Connecting Leg 1.

MADE IN VIETNAM 1 OF 3

#### STEP 5

Assemble Connecting Leg 2 with Table Base.