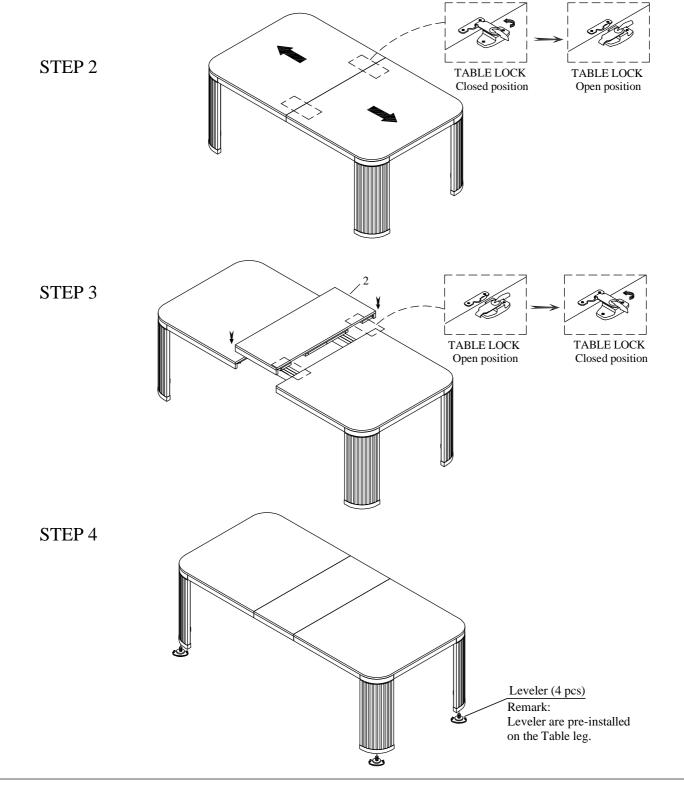

- STEP 1: Assemble table leg to table top. Use an Allen Key to tighten the bolts. Which were pre-installed on the table corners.
- STEP 2: Open the Table Lock from the Table Top.
- **STEP 3**: Attatch Table Leaf to the Table top and close Table Lock.
- **STEP 4:** If any of the Four (4) Legs do not touch the ground firmly, remove the Adjustable Levelers on the legs until the Square Table is stable.