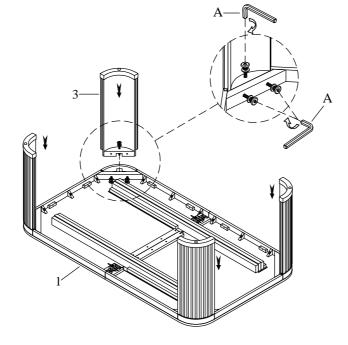

| Code | PARTS LIST : |  |      |
|------|--------------|--|------|
| 1    | Table Top    |  | 1Pc  |
| 2    | Table Leaf   |  | 1Pc  |
| 3    | Table Leg    |  | 4Pcs |

| Code | HARDWARE LIST |  |     |
|------|---------------|--|-----|
| A    | 4mm Allen Key |  | 1Pc |

- STEP 1: Assemble table leg to table top. Use an Allen Key to tighten the bolts. Which were pre-installed on the table corners.
- STEP 2: Open the Table Lock from the Table Top.
- **STEP 3**: Attatch Table Leaf to the Table top and close Table Lock.
- **STEP 4:** If any of the Four (4) Legs do not touch the ground firmly, remove the Adjustable Levelers on the legs until the Square Table is stable.