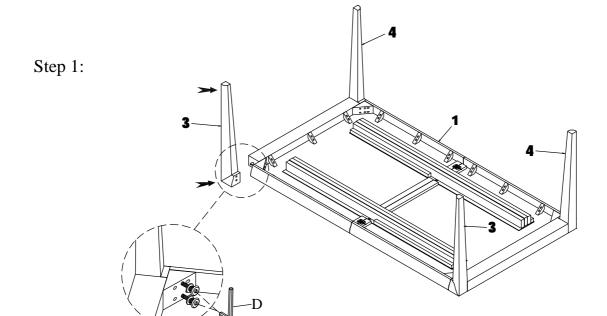

#### HARDWARE LIST:

| No. | Description | Size | Sketch | Q'ty |
|-----|-------------|------|--------|------|
| A   | Allen Key   | 4mm  |        | 1Pc  |

STEP 1: Assemble table leg to table top. Use an Allen Key to tighten the bolts. Which were pre-installed on the table corners.