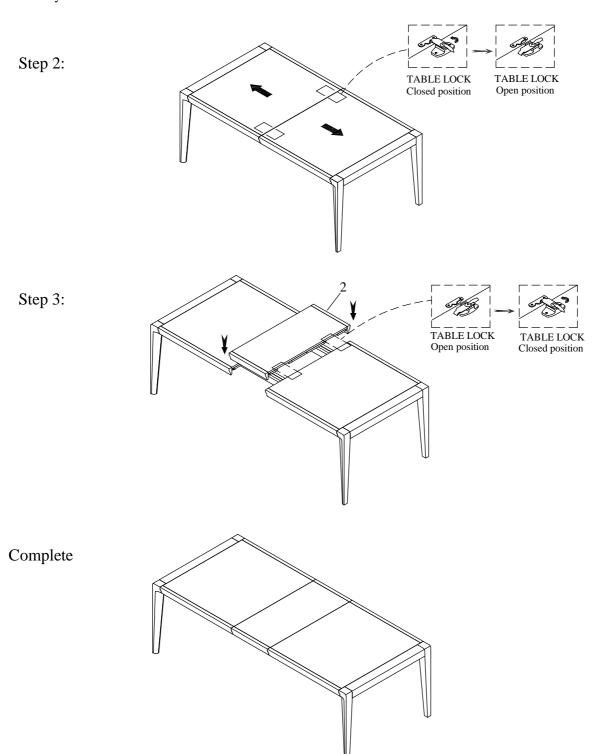

STEP 2: Open the Table Lock from the Table Top.

STEP 3: Attatch Table Leaf to the Table top and close Table Lock.

Hardware Pack Location (S): 3375-240 Leg Table - SKU# 42133758

MADE IN VIETNAM

Page 1 of 2