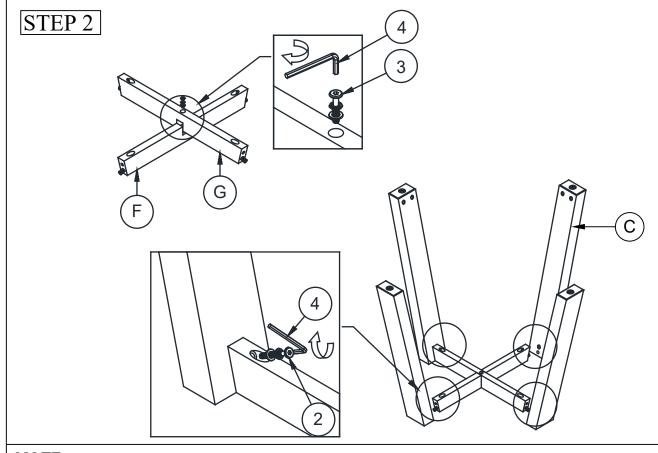

|               | No. | Picture        | Description           | Dimension       | Qty    |
|---------------|-----|----------------|-----------------------|-----------------|--------|
|               | 1   | 950            | JCBC (M6) with washer | 6 x P1.0 x 50mm | 8 Pcs  |
| Hardware List | 2   | 939            | JCBC (M6) with washer | 6 x P1.0 x 50mm | 12 Pcs |
|               | 3   | 939            | JCBC (M6) with washer | 6 x P1.0 x 30mm | 3 Pcs  |
|               | 4   |                | Allen Key             | M4              | 1 Pc   |
|               | No. | Description    |                       |                 | Qty    |
| Parts List    | A   | Table Top      |                       |                 | 1 Pc   |
|               | В   | Leaf Top       |                       |                 | 1 Pc   |
|               | С   | Table Legs     |                       |                 | 1 Pc   |
|               | D   | Bottom Rail- A |                       |                 | 1 Pc   |
|               | Е   | Bottom Rail- B |                       |                 | 1 Pc   |
|               | F   | Top Rail- A    |                       |                 | 1 Pc   |
|               | G   | Top Rail- B    |                       |                 | 1 Pc   |
|               | Н   | Mounting Plate |                       |                 | 1 Pc   |