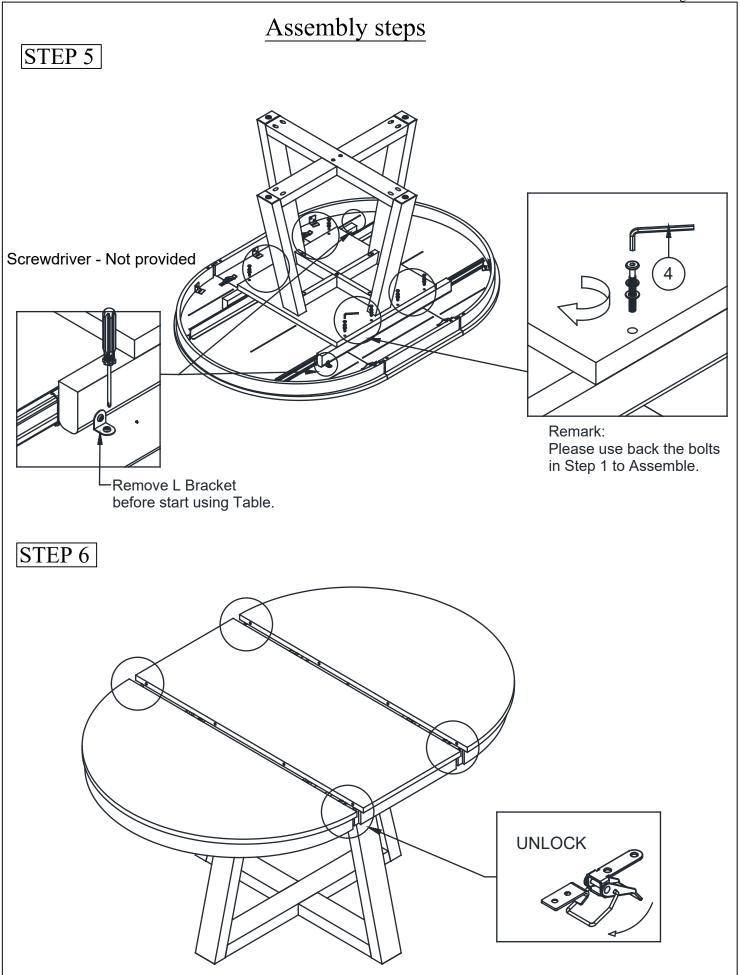

|                 | Qty    |
| Parts List    | A   | Table Top      |                       |                 | 1 Pc   |
|               | В   | Leaf Top       |                       |                 | 1 Pc   |
|               | С   | Table Legs     |                       |                 | 1 Pc   |
|               | D   | Bottom Rail- A |                       |                 | 1 Pc   |
|               | Е   | Bottom Rail- B |                       |                 | 1 Pc   |
|               | F   | Top Rail- A    |                       |                 | 1 Pc   |
|               | G   | Top Rail- B    |                       |                 | 1 Pc   |
|               | Н   | Mounting Plate |                       |                 | 1 Pc   |







### NOTE:



### NOTE:



# NOTE:

# Assembly steps STEP 7 **RELOCK** Note: Adjust leveler to stabilize STEP 8 **Complete Assemble**

# NOTE: