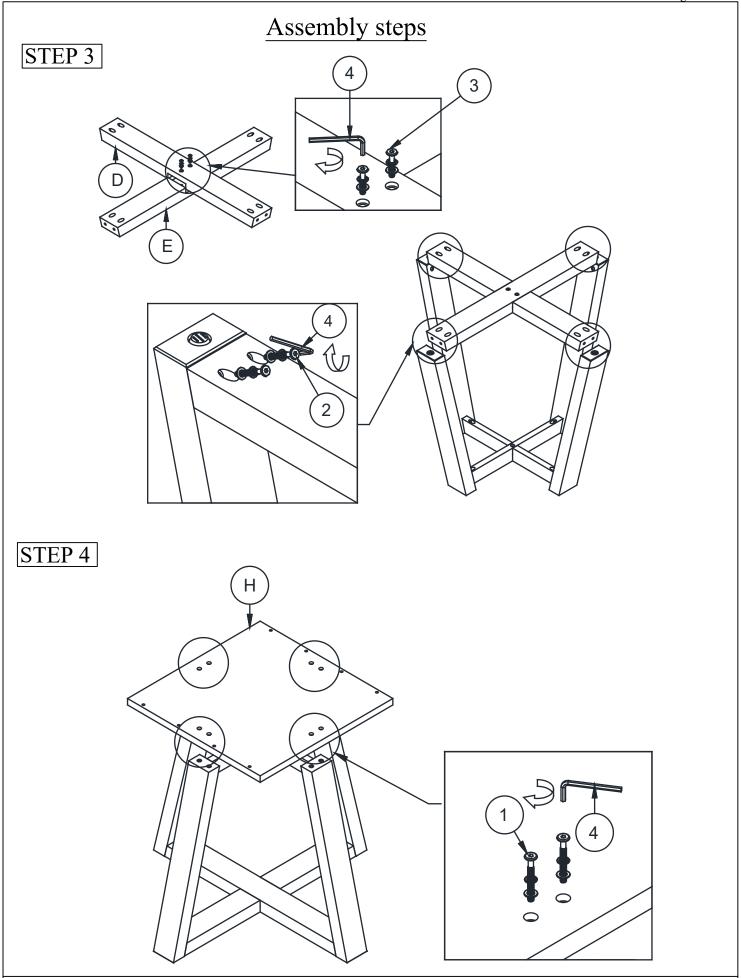

|               | No. | Picture        | Description           | Dimension       | Qty    |
|---------------|-----|----------------|-----------------------|-----------------|--------|
|               | 1   | 950            | JCBC (M6) with washer | 6 x P1.0 x 50mm | 8 Pcs  |
| Hardware List | 2   | 939            | JCBC (M6) with washer | 6 x P1.0 x 50mm | 12 Pcs |
|               | 3   | 939            | JCBC (M6) with washer | 6 x P1.0 x 30mm | 3 Pcs  |
|               | 4   |                | Allen Key             | M4              | 1 Pc   |
|               | No. | Description    |                       |                 | Qty    |
| Parts List    | A   | Table Top      |                       |                 | 1 Pc   |
|               | В   | Leaf Top       |                       |                 | 1 Pc   |
|               | С   | Table Legs     |                       |                 | 1 Pc   |
|               | D   | Bottom Rail- A |                       |                 | 1 Pc   |
|               | Е   | Bottom Rail- B |                       |                 | 1 Pc   |
|               | F   | Top Rail- A    |                       |                 | 1 Pc   |
|               | G   | Top Rail- B    |                       |                 | 1 Pc   |
|               | Н   | Mounting Plate |                       |                 | 1 Pc   |