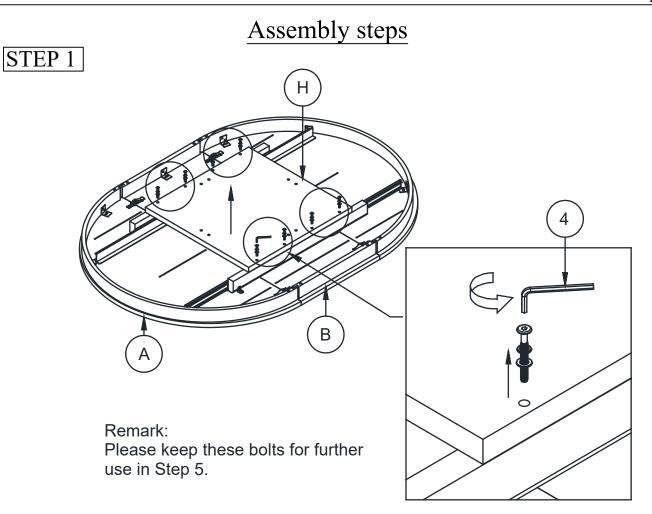

|               | No. | Picture        | Description           | Dimension       | Qty    |
|---------------|-----|----------------|-----------------------|-----------------|--------|
|               | 1   | 950            | JCBC (M6) with washer | 6 x P1.0 x 50mm | 8 Pcs  |
| Hardware List | 2   | 939            | JCBC (M6) with washer | 6 x P1.0 x 50mm | 12 Pcs |
|               | 3   | 939            | JCBC (M6) with washer | 6 x P1.0 x 30mm | 3 Pcs  |
|               | 4   |                | Allen Key             | M4              | 1 Pc   |
|               | No. | Description    |                       |                 | Qty    |
| Parts List    | A   | Table Top      |                       |                 | 1 Pc   |
|               | В   | Leaf Top       |                       |                 | 1 Pc   |
|               | С   | Table Legs     |                       |                 | 1 Pc   |
|               | D   | Bottom Rail- A |                       |                 | 1 Pc   |
|               | Е   | Bottom Rail- B |                       |                 | 1 Pc   |
|               | F   | Top Rail- A    |                       |                 | 1 Pc   |
|               | G   | Top Rail- B    |                       |                 | 1 Pc   |
|               | Н   | Mounting Plate |                       |                 | 1 Pc   |