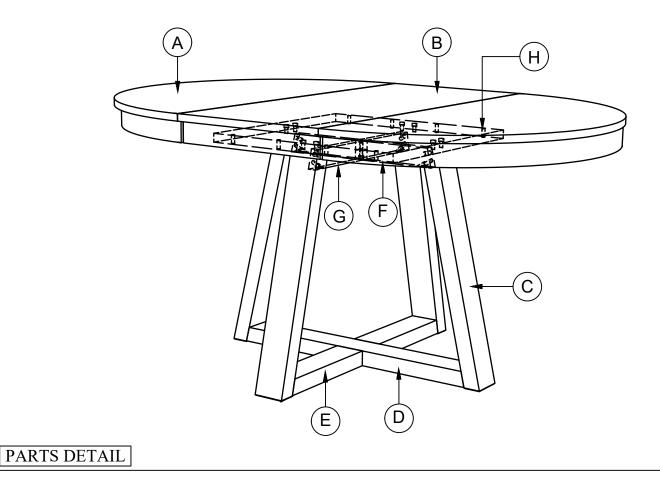

|               | No. | Picture        | Description           | Dimension       | Qty    |
|---------------|-----|----------------|-----------------------|-----------------|--------|
|               | 1   | 950            | JCBC (M6) with washer | 6 x P1.0 x 50mm | 8 Pcs  |
| Hardware List | 2   | 939            | JCBC (M6) with washer | 6 x P1.0 x 50mm | 12 Pcs |
|               | 3   | 939            | JCBC (M6) with washer | 6 x P1.0 x 30mm | 3 Pcs  |
|               | 4   |                | Allen Key             | M4              | 1 Pc   |
|               | No. | Description    |                       |                 | Qty    |
| Parts List    | A   | Table Top      |                       |                 | 1 Pc   |
|               | В   | Leaf Top       |                       |                 | 1 Pc   |
|               | С   | Table Legs     |                       |                 | 1 Pc   |
|               | D   | Bottom Rail- A |                       |                 | 1 Pc   |
|               | Е   | Bottom Rail- B |                       |                 | 1 Pc   |
|               | F   | Top Rail- A    |                       |                 | 1 Pc   |
|               | G   | Top Rail- B    |                       |                 | 1 Pc   |
|               | Н   | Mounting Plate |                       |                 | 1 Pc   |