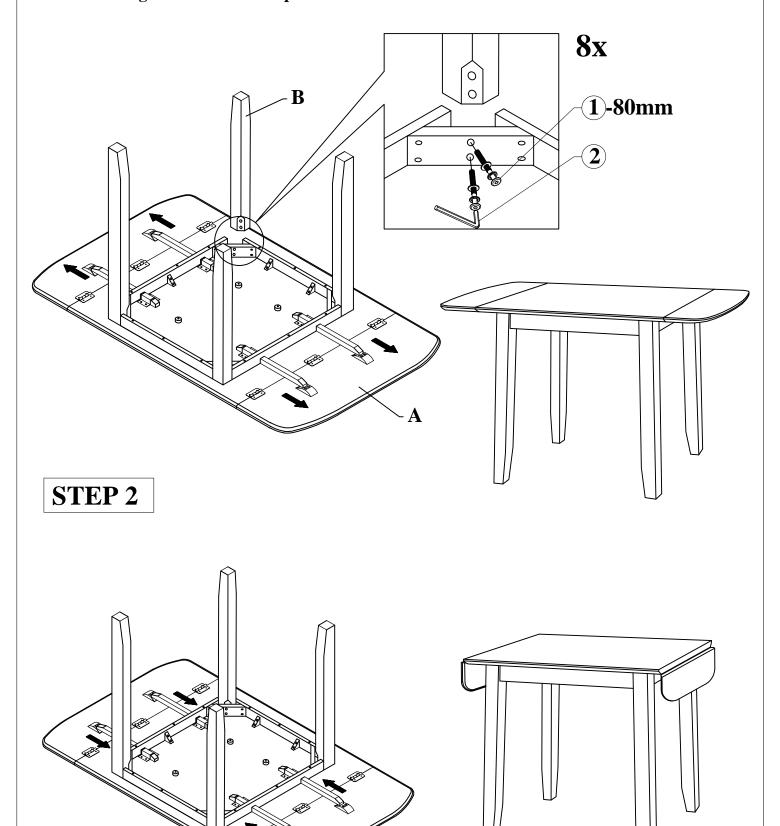

# **Assembly step**

# STEP 1

Assemble Leg Table to Table Top Corner Block as illustration shown.

Page 2 of 2

#### NOTE

To ensure that table is level, assemble the table on flat & soft surface. DO NOT tighten all the screw & bolts until the table been adjust & level all the leg so that they do not wobble. Once adjusted then only tighten all the screw.