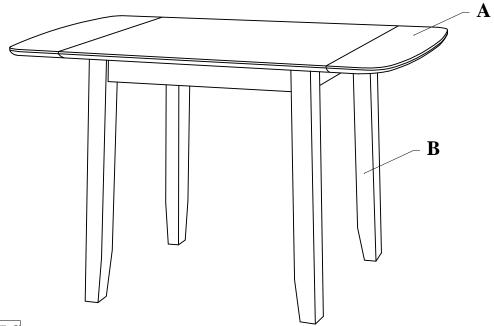

| Hardware List | No.             | Description                       | Dimension | Picture | Qty   |
|---------------|-----------------|-----------------------------------|-----------|---------|-------|
|               | 1)              | JCBB M8 8 x P1.25 x 80mm [Length] |           | gth]    | 8 Pcs |
|               |                 | <b>Spring Washer</b>              | M8 x 14mm |         | 8 Pcs |
|               |                 | Flat Washer                       | M8 x 22mm |         | 8 Pcs |
|               | 2               | Allen Wrench                      | M4 x 95mm |         | 1 Pc  |
| Parts List    | No. Description |                                   | ion       | Picture | Qty   |
|               | A               | Table Top With Drop Leaf          |           | Щ       | 1 Pc  |
|               | В               | Table Leg                         |           |         | 4 Pcs |

### PARTS DETAILS