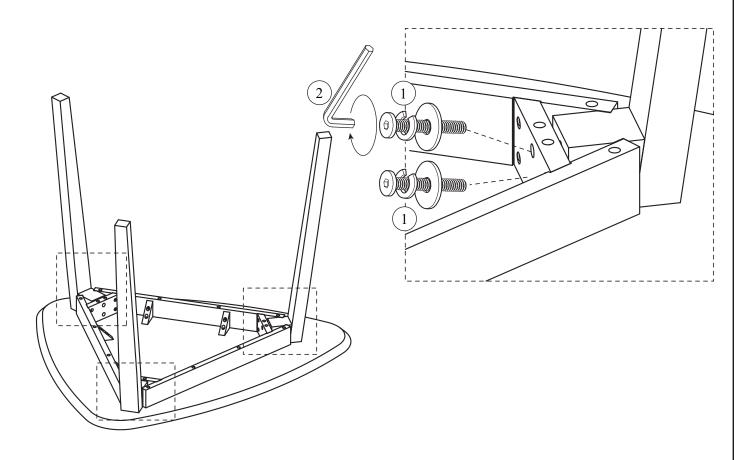

### STEP 2

Attach the bolts as shown, and ensure to fully tighten all bolts firmly. (NOTE: USE HARDWARE Num. 1)