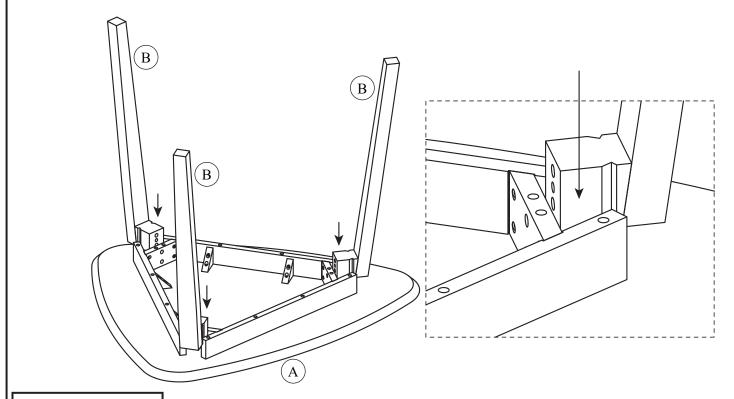

### STEP 1

## Assembly Steps

Carefully attack the legs. Please ensure that the inside corner of apron slotted into the groove on the leg.