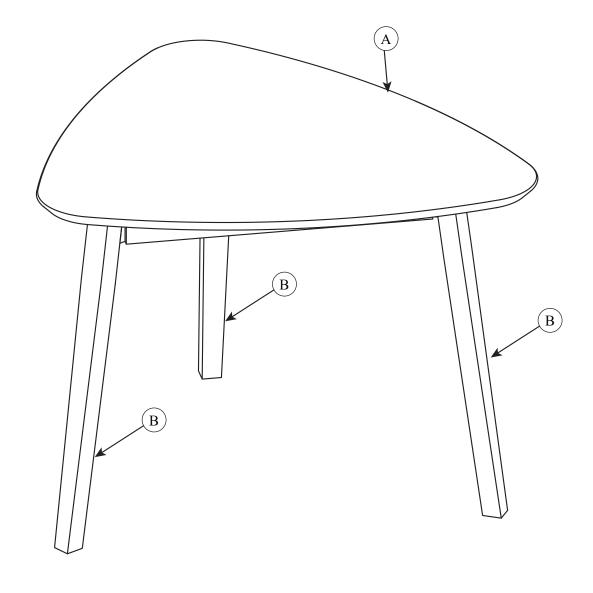

PART DETAILS

the hardware list as below:

| HARDWARE<br>LIST | No. | Picture     | Description           | Dimension         | Qty   |
|------------------|-----|-------------|-----------------------|-------------------|-------|
|                  | 1   | 900         | JCBB (M8) with washer | 8 x P1.25 x 50 mm | 6 pcs |
|                  | 2   |             | Allen Key M5          | 5 x 65 mm         | 1 pc  |
| PART LIST        | No. | Description |                       |                   | Qty   |
|                  | A   | Table Top   |                       |                   | 1 pc  |
|                  | B   | Leg         |                       |                   | 3 pcs |