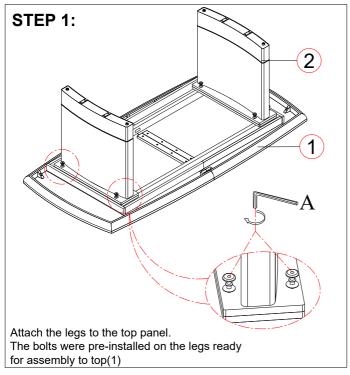

### MGNH 5880-21 TRESTLE DINING TABLE SKU# 42158801

Version 1 - 2024/04/29

| Step | Code | Hardware           | Q'TY |
|------|------|--------------------|------|
| 1    | Α    | Allen key 4mm dia. | 1 Pc |

#### MGNH 5880-21 TRESTLE DINING TABLE SKU# 42158801

Version 1 - 2024/04/29

\*\*\*Cautions: Please read all instructions carefully before starting the assembly process. These parts are cumbersome and heavy. Therefore, two people are recommended in order to prevent personal injury and ensure the parts are not damaged during the assembly.