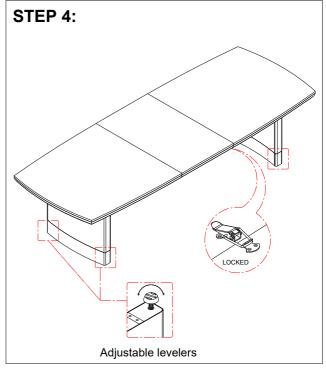

#### MGNH 5880-21 TRESTLE DINING TABLE SKU# 42158801

Version 1 - 2024/04/29

\*\*\*Cautions: Please read all instructions carefully before starting the assembly process. These parts are cumbersome and heavy. Therefore, two people are recommended in order to prevent personal injury and ensure the parts are not damaged during the assembly.