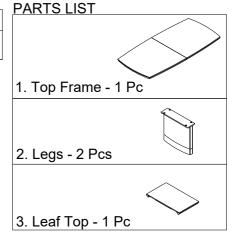

### MGNH 5880-21 TRESTLE DINING TABLE SKU# 42158801

Version 1 - 2024/04/29

| Step | Code | Hardware           | Q'TY |
|------|------|--------------------|------|
| 1    | Α    | Allen key 4mm dia. | 1 Pc |