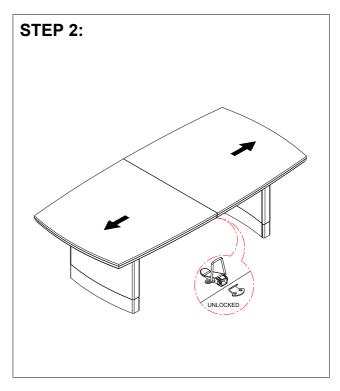

#### MGNH 5880-21 TRESTLE DINING TABLE SKU# 42158801

Version 1 - 2024/04/29

\*\*\*Cautions: Please read all instructions carefully before starting the assembly process. These parts are cumbersome and heavy. Therefore, two people are recommended in order to prevent personal injury and ensure the parts are not damaged during the assembly.