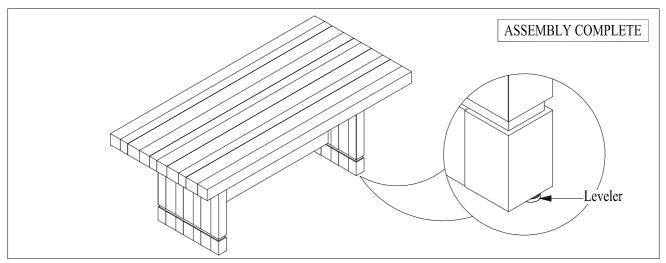

## PART DETAIL

Note: Bolt + Lock Washer + Flat Washer on Leg already pre assembly at factory

Version No. 01 (2025/05/20)

Version No. 01 (2025/05/20) 2 of 2