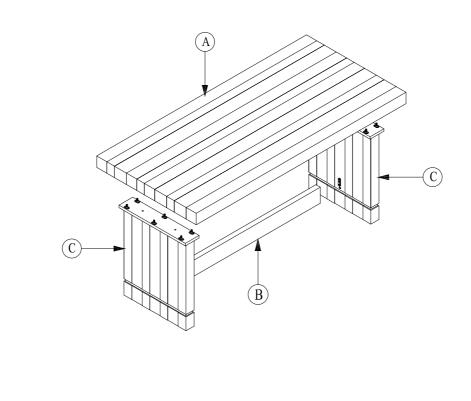

| Table Top | No. | Description |      |  |
|-----------|-----|-------------|------|--|
|           | A   | Тор         | 1 Pc |  |
|           | В   | Stretcher   | 1 Pc |  |

| Table Base | C Legs |  | 2 Pcs |
|------------|--------|--|-------|
|------------|--------|--|-------|