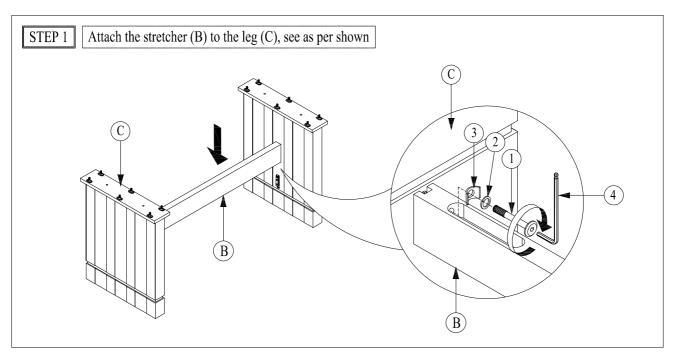

| Hardware List | No. | Picture | Description   | Dimension       | Qty   |
|---------------|-----|---------|---------------|-----------------|-------|
|               | 1   |         | Bolts         | 5/16" x 75 mm   | 2 Pcs |
|               | 2   | 0       | Lock Washers  | Ø8 x Ø14 x 2 mm | 2 Pcs |
|               | 3   | P       | Curve Washers | 2 x 16 x 26 mm  | 2 Pcs |
|               | 4   |         | Allen Key     | M5 x 110 mm     | 1 Pc  |
|               | 5   |         | Dowels        | Ø10 x 40 mm     | 4 Pcs |