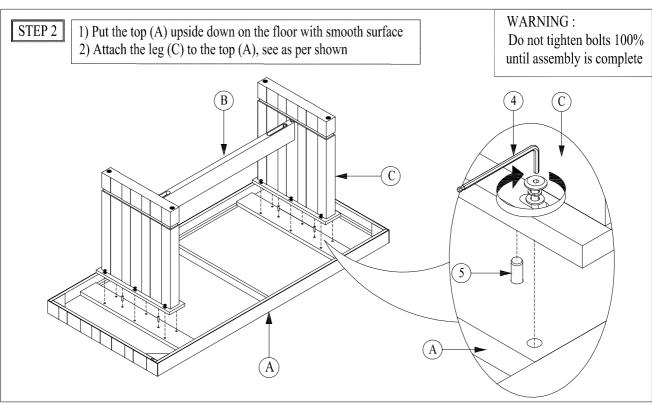

| Hardware List | No. | Picture | Description   | Dimension       | Qty   |
|---------------|-----|---------|---------------|-----------------|-------|
|               | 1   |         | Bolts         | 5/16" x 75 mm   | 2 Pcs |
|               | 2   | 0       | Lock Washers  | Ø8 x Ø14 x 2 mm | 2 Pcs |
|               | 3   | P       | Curve Washers | 2 x 16 x 26 mm  | 2 Pcs |
|               | 4   |         | Allen Key     | M5 x 110 mm     | 1 Pc  |
|               | 5   |         | Dowels        | Ø10 x 40 mm     | 4 Pcs |

## PART DETAIL

Note: Bolt + Lock Washer + Flat Washer on Leg already pre assembly at factory

Version No. 01 (2025/05/20)

Version No. 01 (2025/05/20) 2 of 2