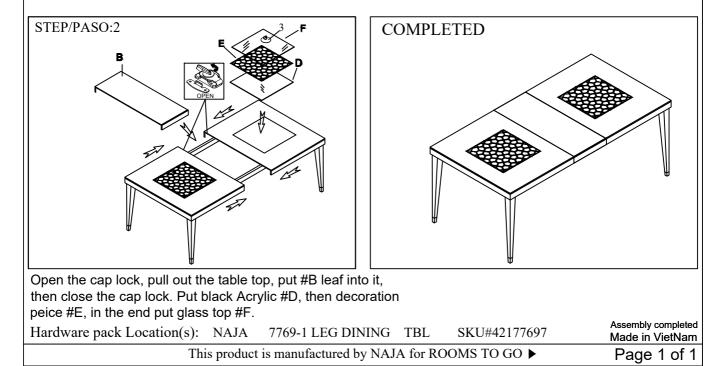

| NO.         | PARTS LIST |                      | Q' TY | NO. | HARDWARE LIST |                                      | Q' TY |
|-------------|------------|----------------------|-------|-----|---------------|--------------------------------------|-------|
| A           |            | Table Top            | 1     | 1   | <b>a</b>      | Allen Bolt Ø 5/16" * 18 * 75mm       | 8     |
|             |            |                      |       |     |               | Spring washer Ø 5/16" *Ø13mm * 1.5mm |       |
|             |            |                      |       |     |               | Flat washer Ø 5/16" *Ø19mm*1.5mm     |       |
| В           |            | Table Leaf           | 1     | 2   | $\checkmark$  | Allen wrench (4mm)                   | 1     |
| С           | T          | Leg                  | 4     | 3   | Ì             | Plastic Inhaler                      | 1     |
|             | <u> </u>   |                      |       |     |               |                                      |       |
| D           |            | Arcrylic Panel       | 2     |     |               |                                      |       |
| Е           |            | Decoration Piece     | 2     |     |               |                                      |       |
|             |            |                      |       |     |               |                                      |       |
| F           |            | Clear tempered glass | 2     |     |               |                                      |       |
| STEP/PASO:1 |            |                      |       |     |               |                                      |       |