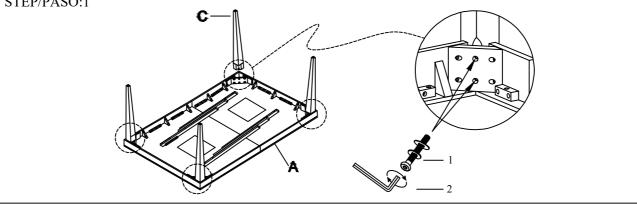

| NO.         | PARTS LIST |                      | Q' TY | NO. | HARDWARE LIST |                                      | Q' TY |
|-------------|------------|----------------------|-------|-----|---------------|--------------------------------------|-------|
| A           |            | Table Top            | 1     | 1   | <b>a</b>      | Allen Bolt Ø 5/16" * 18 * 75mm       | 8     |
|             |            |                      |       |     |               | Spring washer Ø 5/16" *Ø13mm * 1.5mm |       |
|             |            |                      |       |     |               | Flat washer Ø 5/16" *Ø19mm*1.5mm     |       |
| В           |            | Table Leaf           | 1     | 2   | $\checkmark$  | Allen wrench (4mm)                   | 1     |
| С           | T          | Leg                  | 4     | 3   | Ì             | Plastic Inhaler                      | 1     |
|             | <u> </u>   |                      |       |     |               |                                      |       |
| D           |            | Arcrylic Panel       | 2     |     |               |                                      |       |
| Е           |            | Decoration Piece     | 2     |     |               |                                      |       |
|             |            |                      |       |     |               |                                      |       |
| F           |            | Clear tempered glass | 2     |     |               |                                      |       |
| STEP/PASO:1 |            |                      |       |     |               |                                      |       |

Assemble leg with the table top.