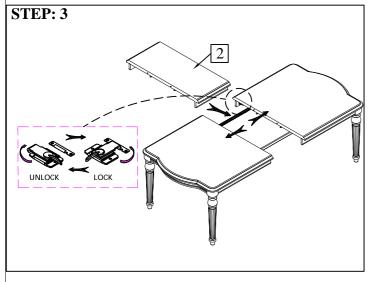

Remove the wooden protecting block as shown.

Assembling the table leaf into the table.

Hardware Pack location(s) HFVC 8470/8471-1 LEG DNG TABLE SKU# 42184705/42184717

MADE IN VIETNAM

Residential Use Only

| Step | Code | HARDWARE LIST |   |     |
|------|------|---------------|---|-----|
| 1    | A    | 4mm Allen key | 2 | 1pc |
|      |      |               |   |     |