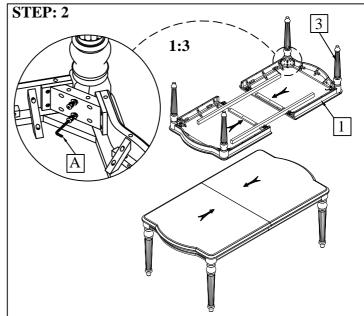

| Code | PART LIST  |            |      |
|------|------------|------------|------|
| 1    | Table Top  | $\Diamond$ | 1PC  |
| 2    | Table Leaf | $\diamond$ | 1PC  |
| 3    | Table Leg  |            | 4PCS |

| TOOLS REQUIRED (NOT PROVIDED) |        |  |
|-------------------------------|--------|--|
| Description                   | Sketch |  |
| Phillips Screwdriver          |        |  |

Assemble the legs with the top table. Not the bolt were pre-intsalled on the table corners.