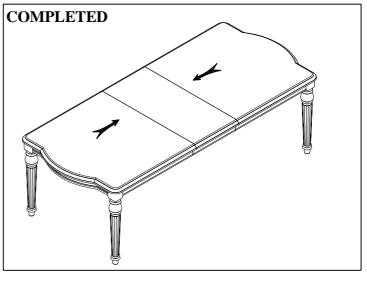

Remove the wooden protecting block as shown.

Assembling the table leaf into the table.

Hardware Pack location(s) HFVC 8470/8471-1 LEG DNG TABLE SKU# 42184705/42184717

MADE IN VIETNAM

Residential Use Only

| Step | Code | HARDWARE LIST |   |     |
|------|------|---------------|---|-----|
| 1    | A    | 4mm Allen key | 2 | 1pc |
|      |      |               |   |     |