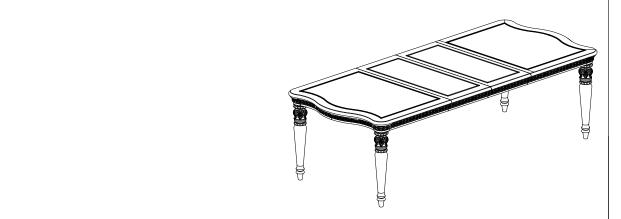

## **Assembly Instructions**

HMIS D8586-01 LEG DINING TABLE SKU # 42185860

\*\*\*Caution: Please read all instructions carefully before starting the assembly process. These parts are cumbersome and heavy. Therefore, two people are recommended in order to prevent personal injury and ensure the parts are not damaged during the assembly.