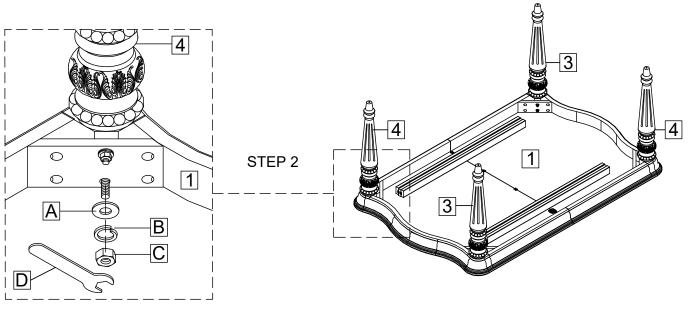

| Code | Parts List |  |      |
|------|------------|--|------|
| 1    | Table Top  |  | 1Pc  |
| 2    | Leaves     |  | 2Pcs |
| 3    | Right Legs |  | 2Pcs |
| 4    | Left Legs  |  | 2Pcs |

| Step | Code | Hardware List                |          |      |
|------|------|------------------------------|----------|------|
|      | Α    | Flat washer - Ø5/16x19x1.5mm | 0        | 8Pcs |
| 1    | В    | Lock washer - Ø5/16"         |          | 8Pcs |
| '    | С    | Nut - Ø5/16"                 | <b>(</b> | 8Pcs |
|      | D    | Wrench - Ø5/16"              |          | 1Pc  |