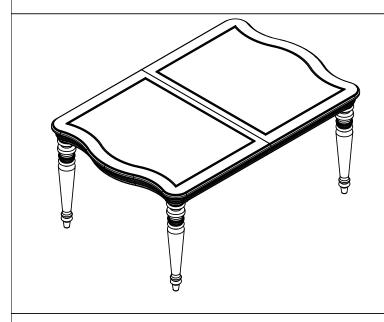

## **Assembly Instructions**

Manufactured for Rooms To Go

HMIS D8586-01 LEG DINING TABLE SKU # 42185860

\*\*\*Caution: Please read all instructions carefully before starting the assembly process. These parts are cumbersome and heavy. Therefore, two people are recommended in order to prevent personal injury and ensure the parts are not damaged during the assembly.

| Code | Parts List |  |      |
|------|------------|--|------|
| 1    | Table Top  |  | 1Pc  |
| 2    | Leaves     |  | 2Pcs |
| 3    | Right Legs |  | 2Pcs |
| 4    | Left Legs  |  | 2Pcs |

| Step | Code | Hardware List                |          |      |
|------|------|------------------------------|----------|------|
|      | Α    | Flat washer - Ø5/16x19x1.5mm | 0        | 8Pcs |
| 1    | В    | Lock washer - Ø5/16"         |          | 8Pcs |
| '    | С    | Nut - Ø5/16"                 | <b>(</b> | 8Pcs |
|      | D    | Wrench - Ø5/16"              |          | 1Pc  |