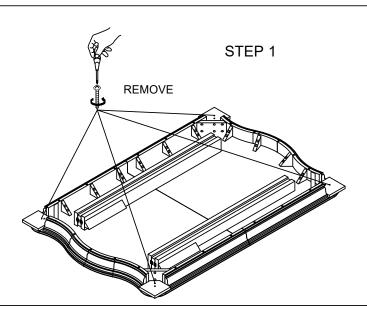

| TOOLS REQUIRED (NOT PROVIDED) |        |  |  |  |
|-------------------------------|--------|--|--|--|
| Description                   | Sketch |  |  |  |
| Phillips screwdriver          |        |  |  |  |