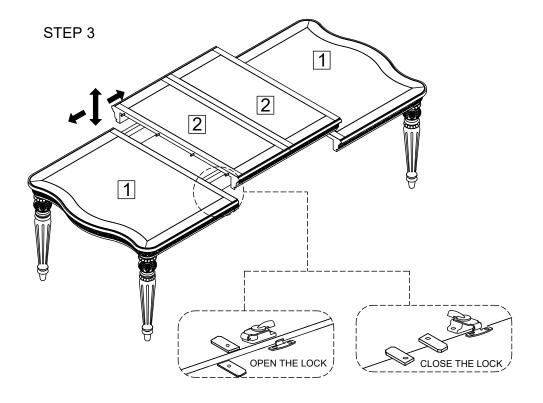

## **Assembly Instructions**

HMIS D8586-01 LEG DINING TABLE SKU # 42185860

\*\*\*Caution: Please read all instructions carefully before starting the assembly process. These parts are cumbersome and heavy. Therefore, two people are recommended in order to prevent personal injury and ensure the parts are not damaged during the assembly.