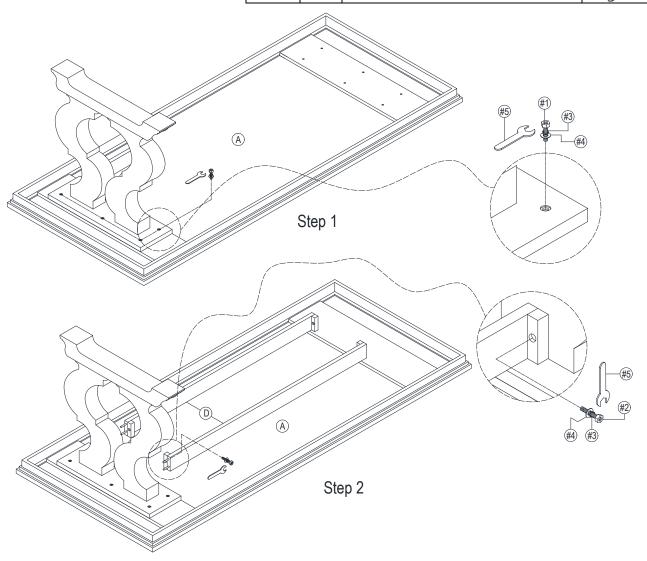

## **Assembly Instruction**

9725-384 TABLE

SKU # 42197257

Manufactured for Rooms To Go By SIEL

\*\*\*Caution: Please read all instruction carefully before starting the assembly process. These parts are cumbersome and heavy. Therefore, two people are recommended in order to prevent personal injury and ensure the parts are not damaged during the assembly.

| Code | Parts List      |  |       |  |
|------|-----------------|--|-------|--|
| A    | TABLE TOP       |  | 1 PC  |  |
| В    | LEG             |  | 2 PCS |  |
| С    | LOWER STRETCHER |  | 1 PC  |  |
| D    | UPPER STRETCHER |  | 2 PCS |  |

| Step    | Code | Hardware List               |    |       |
|---------|------|-----------------------------|----|-------|
| 1       | #1   | Bolt - Ø5/16" X 18 X 1-1/2" |    | 6 PCS |
|         | #3   | Lock Washer - Ø5/16"        | 0  | 6 PCS |
|         | #4   | Flat Washer - Ø5/16" X 3/4" | 0  | 6 PCS |
| 2       | #2   | Bolt - Ø5/16" X 18 X 2"     |    | 2 PCS |
|         | #3   | Lock Washer - Ø5/16"        | 0  | 2 PCS |
|         | #4   | Flat Washer - Ø5/16" X 3/4" | 0  | 2 PCS |
| 3       | #2   | Bolt - Ø5/16" X 18 X 2"     |    | 1 PC  |
|         | #3   | Lock Washer - Ø5/16"        | 0  | 1 PC  |
|         | #4   | Flat Washer - Ø5/16" X 3/4" | 0  | 1 PC  |
| 4       | #1   | Bolt - Ø5/16" X 18 X 1-1/2" |    | 6 PCS |
|         | #2   | Bolt - Ø5/16" X 18 X 2"     |    | 3 PCS |
|         | #3   | Lock Washer - Ø5/16"        | 0  | 9 PCS |
|         | #4   | Flat Washer - Ø5/16" X 3/4" | 0  | 9 PCS |
| 1+2+3+4 | #5   | Open Wrench - Ø5/16"        | J. | 1 PC  |

MADE IN BANGLADESH 1 OF 2

Manufactured for Rooms To Go By SIEL