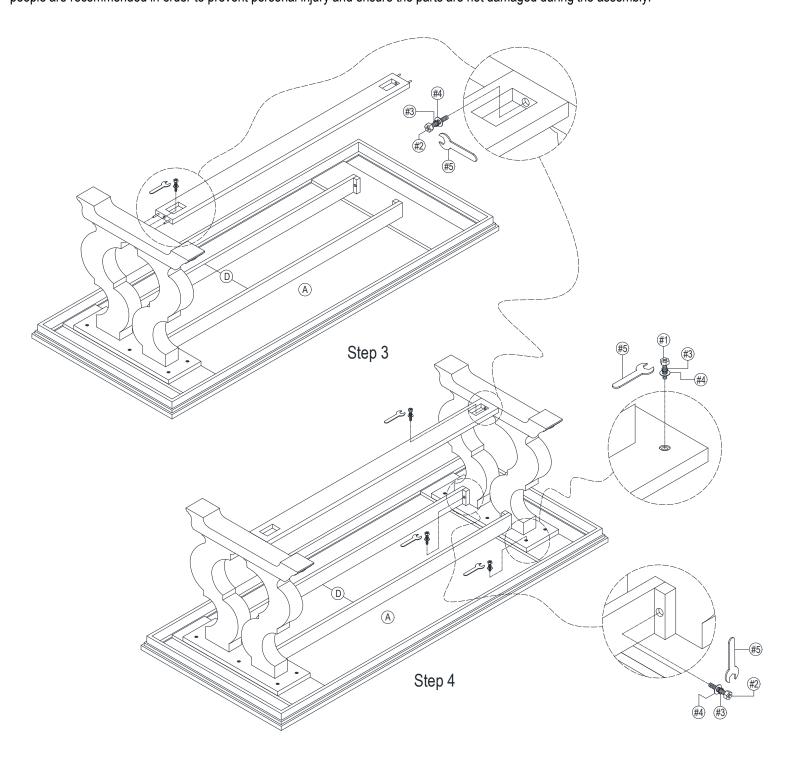

## **Assembly Instruction**

9725-384 TABLE

SKU # 42197257

\*\*\*Caution: Please read all instruction carefully before starting the assembly process. These parts are cumbersome and heavy. Therefore, two people are recommended in order to prevent personal injury and ensure the parts are not damaged during the assembly.

| Code | Parts List      |  |       |  |
|------|-----------------|--|-------|--|
| A    | TABLE TOP       |  | 1 PC  |  |
| В    | LEG             |  | 2 PCS |  |
| С    | LOWER STRETCHER |  | 1 PC  |  |
| D    | UPPER STRETCHER |  | 2 PCS |  |

| Step    | Code | Hardware List               |    |       |
|---------|------|-----------------------------|----|-------|
| 1       | #1   | Bolt - Ø5/16" X 18 X 1-1/2" |    | 6 PCS |
|         | #3   | Lock Washer - Ø5/16"        | 0  | 6 PCS |
|         | #4   | Flat Washer - Ø5/16" X 3/4" | 0  | 6 PCS |
| 2       | #2   | Bolt - Ø5/16" X 18 X 2"     |    | 2 PCS |
|         | #3   | Lock Washer - Ø5/16"        | 0  | 2 PCS |
|         | #4   | Flat Washer - Ø5/16" X 3/4" | 0  | 2 PCS |
| 3       | #2   | Bolt - Ø5/16" X 18 X 2"     |    | 1 PC  |
|         | #3   | Lock Washer - Ø5/16"        | 0  | 1 PC  |
|         | #4   | Flat Washer - Ø5/16" X 3/4" | 0  | 1 PC  |
| 4       | #1   | Bolt - Ø5/16" X 18 X 1-1/2" |    | 6 PCS |
|         | #2   | Bolt - Ø5/16" X 18 X 2"     |    | 3 PCS |
|         | #3   | Lock Washer - Ø5/16"        | 0  | 9 PCS |
|         | #4   | Flat Washer - Ø5/16" X 3/4" | 0  | 9 PCS |
| 1+2+3+4 | #5   | Open Wrench - Ø5/16"        | J. | 1 PC  |

MADE IN BANGLADESH 2 OF 2