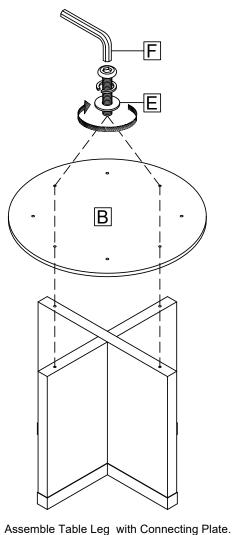

## **Assembly Instructions**

HMIS 1823-11 Brown Table HMIS 1825-31 White Pearl Table

SKU # 42218239

SKU # 42218253

STEP 3

STEP 4 Assemble Table Leg with Table Top.

STEP 5

This product is manufactured by HMIS for