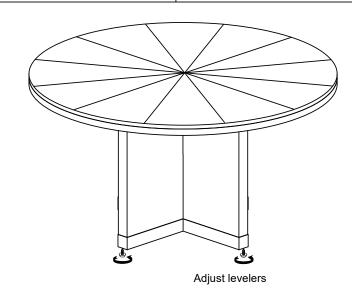

## **Assembly Instructions**

HMIS 1823-11 Brown Table HMIS 1825-31 White Pearl Table

SKU # 42218239

SKU # 42218253

STEP 3

STEP 4 Assemble Table Leg with Table Top.

STEP 5

This product is manufactured by HMIS for