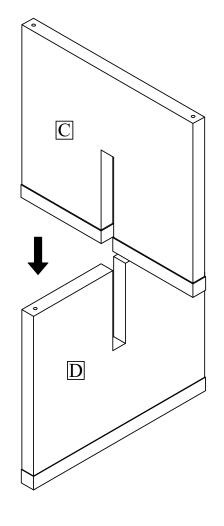

## STEP 2

Assemble the two Legs into the X shape like the description above.

This product is manufactured by HMIS for

MADE IN VIETNAM 1 OF 2