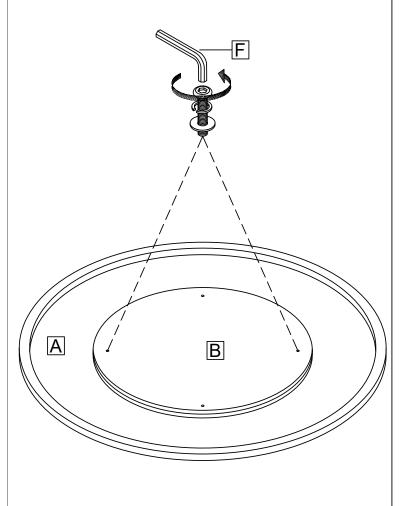

refore, two people are recommended in order to prevent personal injury and insure the parts are not damaged during the assembly.

| Code | PARTS LIST         |   |     |  |  |  |
|------|--------------------|---|-----|--|--|--|
| А    | Table Top          |   | 1Pc |  |  |  |
| В    | Connecting Plate   |   | 1Pc |  |  |  |
| С    | Undertop Table Leg | G | 1Pc |  |  |  |
| D    | Bottom Table Leg   |   | 1Pc |  |  |  |

| Step  | Code | Hardware List                |      |      |
|-------|------|------------------------------|------|------|
|       |      | Allen Bolt - Ø5/16x18x32mm   | - 06 | 6Pcs |
| 3     | Е    | Flat washer - Ø5/16x19x1.5mm |      | 6Pcs |
|       |      | Lock washer - Ø5/16          |      | 6Pcs |
| 1+3+4 | F    | Allen Key - 4mm              |      | 1Pc  |





Remove Connecting Plate from the Table Top.

## STEP 2



Assemble the two Legs into the X shape like the description above.

This product is manufactured by HMIS for



MADE IN VIETNAM 1 OF 2

## **Assembly Instructions**

HMIS 1823-11 Brown Table HMIS 1825-31 White Pearl Table

SKU # 42218239

SKU # 42218253

STEP 3



STEP 4 Assemble Table Leg with Table Top.

STEP 5



This product is manufactured by HMIS for

ROOMS TO GO!

MADE IN VIETNAM 2 OF 2