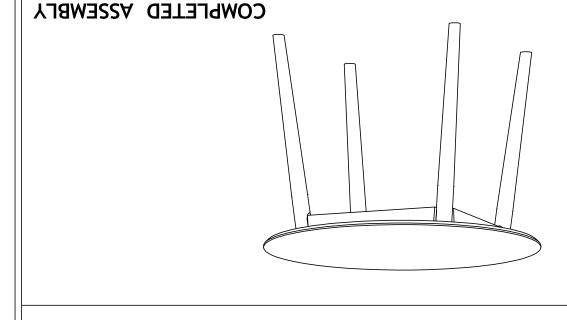

## FREMETA THRUBARCLIONS

: SNOITUAS

SKU#42232772, 42232784 MODEL: 3277-2, 3278-2 ROUND DINING TABLE

8 PCS

8 bcs

ΛTΩ

**ABHSAW TAJ** 

JCBC M6 x 70mm 🕖

DESCRIPTION

**TSIJ BAAWDAAH** 

t bcs

Thanks you for purchasing this quality product. Be sure to lay all components on a soft and clean surface before

assembly in order to avoid components from being scratched.

## DEL E LEG hardware by reviewing the Assembly Instructions. 2. Familiarize yourself with the components and DESCRIPTION 1. Check contents against list for quantity. **TSIJ STAA9**

- as it may damage the threads. 3. Do not over tightened the screws and bolts
- 4. Keep all hardware parts out of the reach of children.
- 5. Please "LIFT UP & MOVE" the chair when ever

you want to shift it.