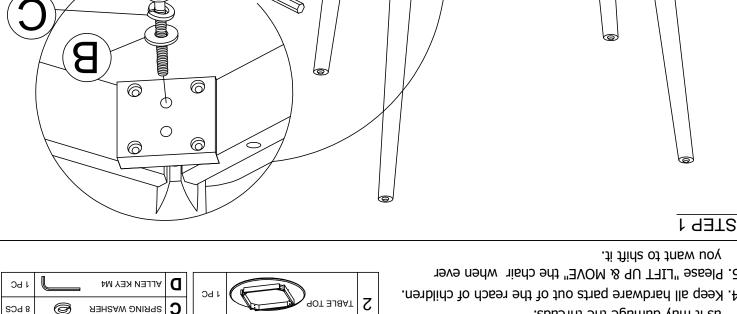

## DEL E LEG hardware by reviewing the Assembly Instructions. 2. Familiarize yourself with the components and DESCRIPTION 1. Check contents against list for quantity. **TSIJ STAA9**

- as it may damage the threads. 3. Do not over tightened the screws and bolts
- 4. Keep all hardware parts out of the reach of children.
- 5. Please "LIFT UP & MOVE" the chair when ever

you want to shift it.