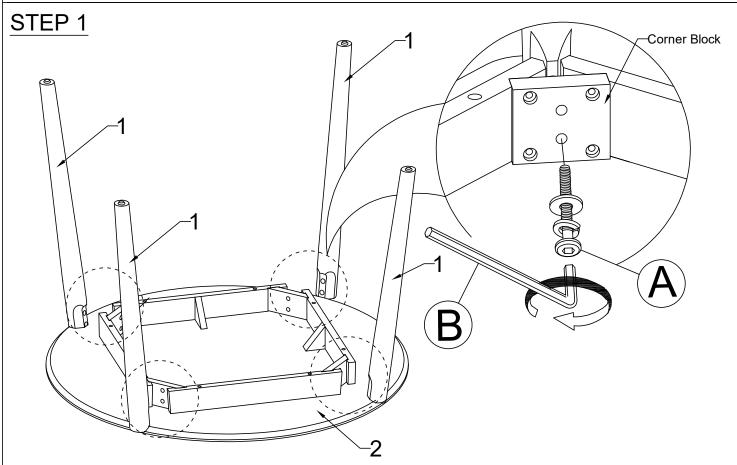

| PARTS LIST |             |       |  |  |
|------------|-------------|-------|--|--|
| NO.        | DESCRIPTION | QTY   |  |  |
| 1          | TABLE LEG   | 4 PCS |  |  |
| 2          | TABLE TOP   | 1 PC  |  |  |

| HARDWARE LIST |                        |  |       |  |
|---------------|------------------------|--|-------|--|
| NO.           | DESCRIPTION            |  | QTY   |  |
| A             | JCBB M8 x P1.25 x 70MM |  | 8 PCS |  |
|               | FLAT WASHER M8 x 18MM  |  | 8 PCS |  |
|               | SPRING WASHER M8       |  | 8 PCS |  |
| В             | ALLEN KEY M4           |  | 1 PC  |  |

## oms Assembly Instructions

MODEL: 3277-2, 3278-2, 3279-2 ROUND DINING TABLE

Manufactured by FFLA for Rooms To Go

SKU#42232772, 42232784, 42232796

Place the table top on a smooth surface, insert JCBB Bolt (A) through the corner block of table top to fasten table leg (1). Use Allen Key (B) to tighten (A).