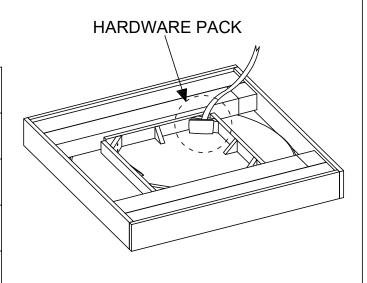

ay damage the threads.
- 4. Keep all hardware parts out of the reach of children.
- 5. Please "LIFT UP & MOVE" the table when ever you want to shift it.



| PARTS LIST |             |       |  |  |
|------------|-------------|-------|--|--|
| NO.        | DESCRIPTION | QTY   |  |  |
| 1          | TABLE LEG   | 4 PCS |  |  |
| 2          | TABLE TOP   | 1 PC  |  |  |

| HARDWARE LIST |                        |  |       |  |
|---------------|------------------------|--|-------|--|
| NO.           | DESCRIPTION            |  | QTY   |  |
| A             | JCBB M8 x P1.25 x 70MM |  | 8 PCS |  |
|               | FLAT WASHER M8 x 18MM  |  | 8 PCS |  |
|               | SPRING WASHER M8       |  | 8 PCS |  |
| В             | ALLEN KEY M4           |  | 1 PC  |  |

## HARDWARE PACK LOCATION:



PAGES 1 OF 2



## oms Assembly Instructions

MODEL: 3277-2, 3278-2, 3279-2 ROUND DINING TABLE

Manufactured by FFLA for Rooms To Go

SKU#42232772, 42232784, 42232796



Place the table top on a smooth surface, insert JCBB Bolt (A) through the corner block of table top to fasten table leg (1). Use Allen Key (B) to tighten (A).



The assembly of the table is complete.

PAGES 2 OF 2