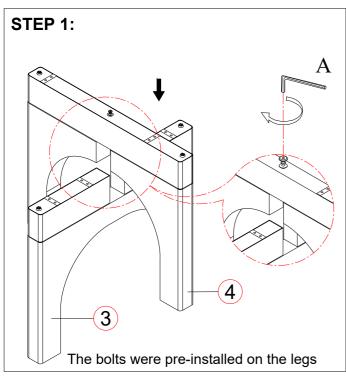

## **Assembly Instructions**

MGNH 5880-23 ROUND DINING TABLE SKU# 42258803

Version 1 - 2024/04/29

\*\*\*Cautions: Please read all instructions carefully before starting the assembly process. These parts are cumbersome and heavy. Therefore, two people are recommended in order to prevent personal injury and ensure the parts are not damaged during the assembly.