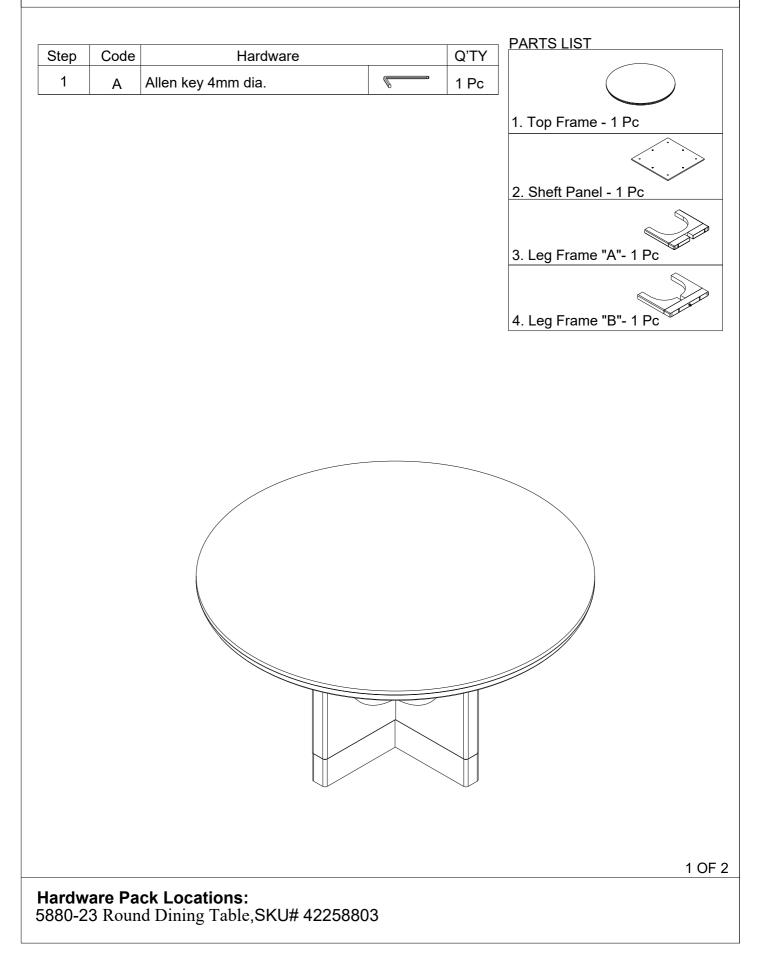

## ROOMSTO GO

Manufactured by MGNH for Rooms To Go.

## **Assembly Instructions**

MGNH 5880-23 ROUND DINING TABLE SKU# 42258803

Version 1 - 2024/04/29



## ROOMSTO GO

Manufactured by MGNH for Rooms To Go.

## **Assembly Instructions**

MGNH 5880-23 ROUND DINING TABLE SKU# 42258803

Version 1 - 2024/04/29

\*\*\*Cautions: Please read all instructions carefully before starting the assembly process. These parts are cumbersome and heavy. Therefore, two people are recommended in order to prevent personal injury and ensure the parts are not damaged during the assembly.









Hardware Pack Locations:

5880-23 Round Dining Table, SKU# 42258803