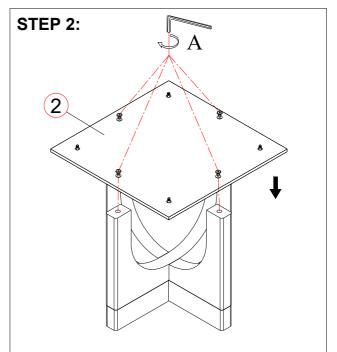

## **Assembly Instructions**

MGNH 5880-23 ROUND DINING TABLE SKU# 42258803

Version 1 - 2024/04/29

\*\*\*Cautions: Please read all instructions carefully before starting the assembly process. These parts are cumbersome and heavy. Therefore, two people are recommended in order to prevent personal injury and ensure the parts are not damaged during the assembly.