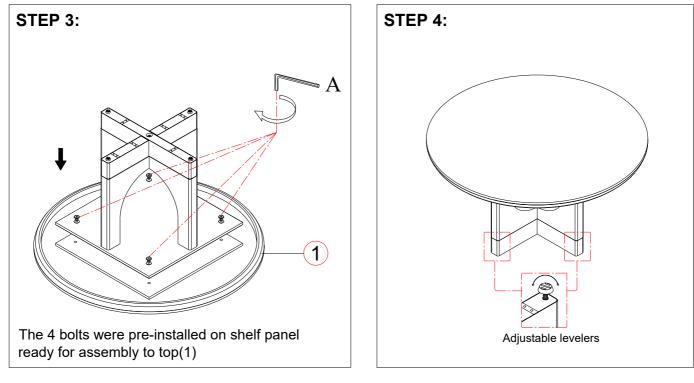

## **Assembly Instructions**

MGNH 5880-23 ROUND DINING TABLE SKU# 42258803

Version 1 - 2024/04/29

\*\*\*Cautions: Please read all instructions carefully before starting the assembly process. These parts are cumbersome and heavy. Therefore, two people are recommended in order to prevent personal injury and ensure the parts are not damaged during the assembly.