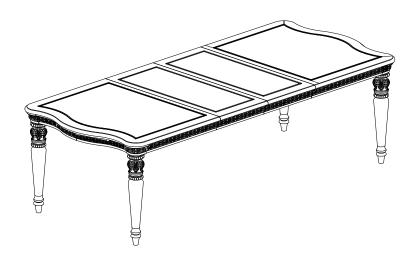

## **Assembly Instructions**

Manufactured for Rooms To Go

HMIS D8586-11 LEG DINING TABLE SKU # 42285862

\*\*\*Caution: Please read all instructions carefully before starting the assembly process. These parts are cumbersome and heavy. Therefore, two people are recommended in order to prevent personal injury and ensure the parts are not damaged during the assembly.