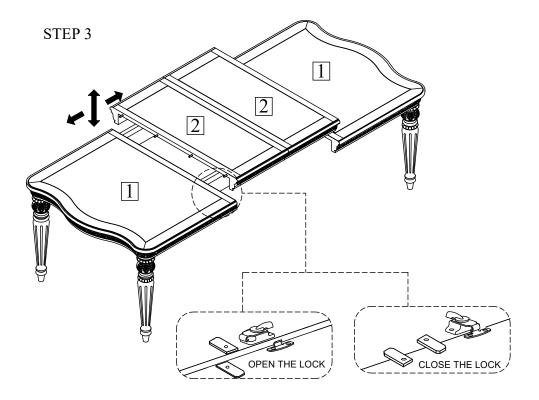

## **Assembly Instructions**

Manufactured for Rooms To Go

HMIS D8586-11 LEG DINING TABLE SKU # 42285862

\*\*\*Caution: Please read all instructions carefully before starting the assembly process. These parts are cumbersome and heavy. Therefore, two people are recommended in order to prevent personal injury and ensure the parts are not damaged during the assembly.

| Code | Parts List |  |      |
|------|------------|--|------|
| 1    | Table Top  |  | 1Pc  |
| 2    | Leaves     |  | 2Pcs |
| 3    | Legs       |  | 4Pcs |

| Step | Code | Hardware List                |   |      |
|------|------|------------------------------|---|------|
| 1    | Α    | Flat washer - Ø5/16x19x1.5mm | 0 | 8Pcs |
|      | В    | Lock washer - Ø5/16"         |   | 8Pcs |
|      | С    | Nut - Ø5/16"                 | 9 | 8Pcs |
|      | D    | Wrench - Ø5/16"              |   | 1Pc  |

| TOOLS REQUIRED (NOT PROVIDED) |        |  |  |  |
|-------------------------------|--------|--|--|--|
| Description                   | Sketch |  |  |  |
| Phillips screwdriver          |        |  |  |  |