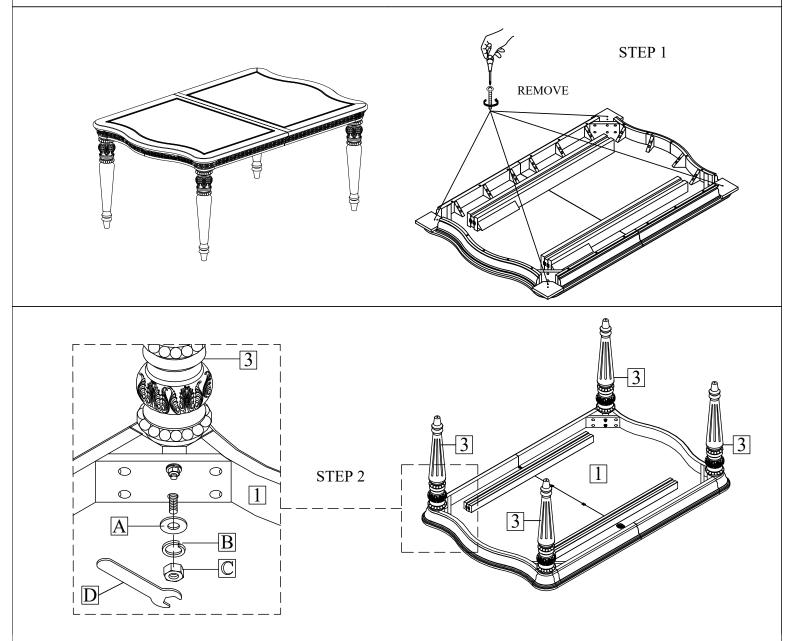

## **Assembly Instructions**

Manufactured for Rooms To Go

HMIS D8586-11 LEG DINING TABLE SKU # 42285862

\*\*\*Caution: Please read all instructions carefully before starting the assembly process. These parts are cumbersome and heavy. Therefore, two people are recommended in order to prevent personal injury and ensure the parts are not damaged during the assembly.

| Code | Parts List |  |      |
|------|------------|--|------|
| 1    | Table Top  |  | 1Pc  |
| 2    | Leaves     |  | 2Pcs |
| 3    | Legs       |  | 4Pcs |

| Step | Code | Hardware List                |   |      |
|------|------|------------------------------|---|------|
| 1    | Α    | Flat washer - Ø5/16x19x1.5mm | 0 | 8Pcs |
|      | В    | Lock washer - Ø5/16"         |   | 8Pcs |
|      | С    | Nut - Ø5/16"                 | 9 | 8Pcs |
|      | D    | Wrench - Ø5/16"              |   | 1Pc  |

| TOOLS REQUIRED (NOT PROVIDED) |        |  |  |  |
|-------------------------------|--------|--|--|--|
| Description                   | Sketch |  |  |  |
| Phillips screwdriver          |        |  |  |  |