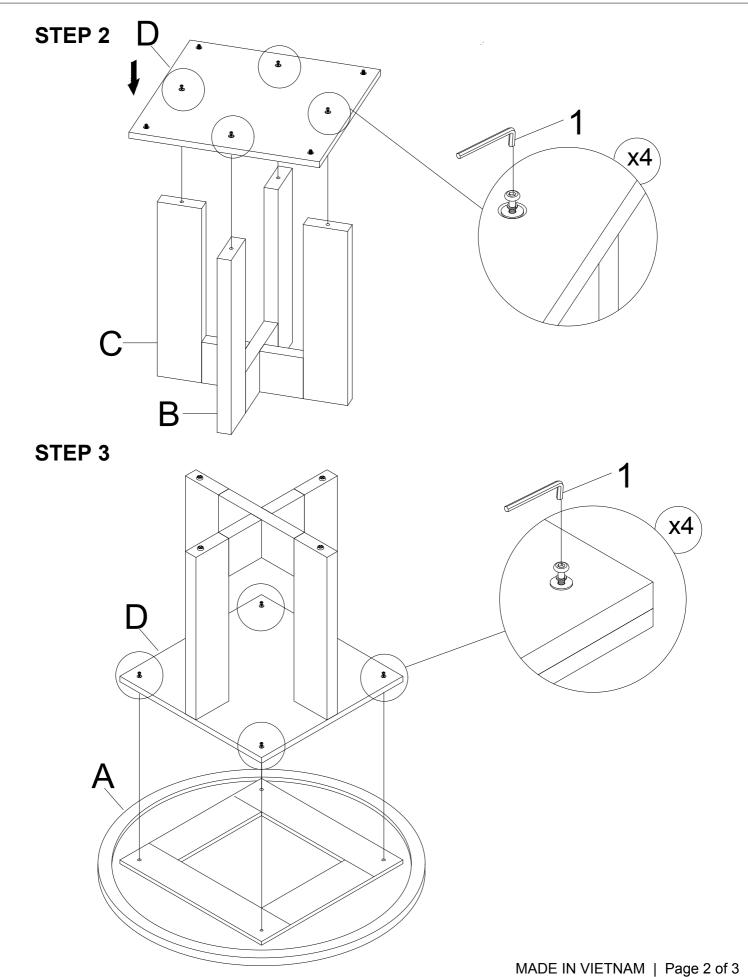

## **Assembly Instructions**

TEAE 120B-RNDT ROUND DINING HEIGHT TABLE - SKU# 42201208 TEAE 160G-RNDT ROUND DINING HEIGHT TABLE - SKU# 42301604

Version 1.0 2024/08/03

Manufactured By TEAE For Rooms To Go