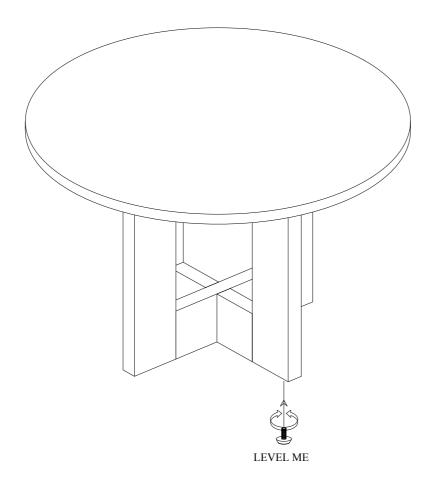

ROUND DINING HEIGHT TABLE - SKU# 42301604

Manufactured By TEAE For Rooms To Go

Version 1.0 2024/08/03



Thanks for purchasing this quality product. Be sure to check all packing materials carefully for small parts, which may have come loose inside the carton during shipment. Identify and count all parts and compare with the Hardware List below.

### Part List





Manufactured By TEAE For Rooms To Go

## **Assembly Instructions**

TEAE 120B-RNDT ROUND DINING HEIGHT TABLE - SKU# 42201208 TEAE 160G-RNDT ROUND DINING HEIGHT TABLE - SKU# 42301604

Version 1.0 2024/08/03





Manufactured By TEAE For Rooms To Go

# **Assembly Instructions**

TEAE 120B-RNDT ROUND DINING HEIGHT TABLE - SKU# 42201208 TEAE 160G-RNDT ROUND DINING HEIGHT TABLE - SKU# 42301604

Version 1.0 2024/08/03

#### STEP 4