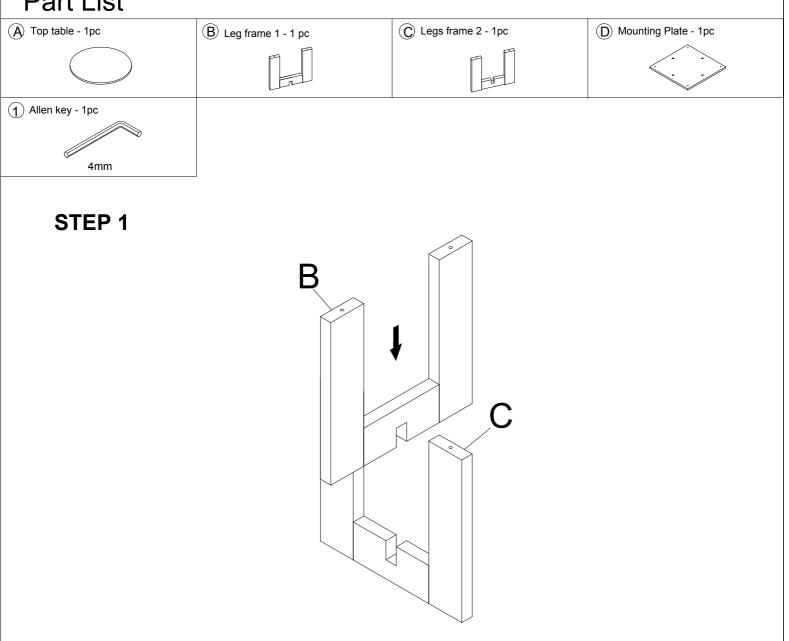

# Assembly Instructions

TEAE 120B-RNDT ROUND DINING HEIGHT TABLE - SKU# 42201208 TEAE 160G-RNDT ROUND DINING HEIGHT TABLE - SKU# 42301604

Manufactured By TEAE For Rooms To Go

Version 1.0 2024/08/03



Thanks for purchasing this quality product. Be sure to check all packing materials carefully for small parts, which may have come loose inside the carton during shipment. Identify and count all parts and compare with the Hardware List below.

### Part List





Manufactured By TEAE For Rooms To Go

## **Assembly Instructions**

TEAE 120B-RNDT ROUND DINING HEIGHT TABLE - SKU# 42201208 TEAE 160G-RNDT ROUND DINING HEIGHT TABLE - SKU# 42301604

Version 1.0 2024/08/03





Manufactured By TEAE For Rooms To Go

# **Assembly Instructions**

TEAE 120B-RNDT ROUND DINING HEIGHT TABLE - SKU# 42201208 TEAE 160G-RNDT ROUND DINING HEIGHT TABLE - SKU# 42301604

Version 1.0 2024/08/03

#### STEP 4